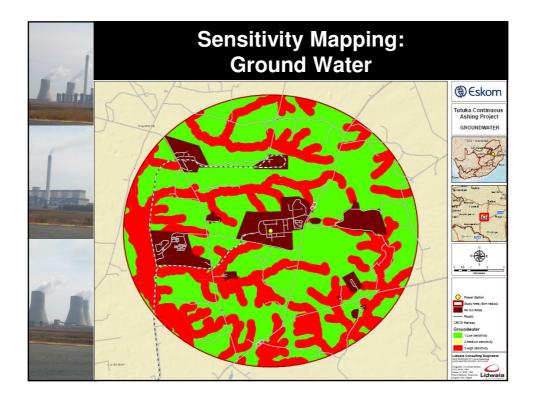

| 1   |   | Sensitivity Mapping                                                      |  |  |
|-----|---|--------------------------------------------------------------------------|--|--|
| tid | • | Eskom have already identified an area for the proposed continuous ashing |  |  |
|     | • | However - in order to allow for a robust environmental                   |  |  |
|     |   | process all land within a radius of 8 km was assessed in order           |  |  |
| F.  |   | to:                                                                      |  |  |
| th  |   | <ul> <li>Identify potential alternatives sites</li> </ul>                |  |  |
|     |   | - Identify sensitive environmental aspects that may limit the            |  |  |
|     |   | suitability of all identified alternative sites                          |  |  |
|     |   |                                                                          |  |  |
|     |   |                                                                          |  |  |

### Groundwater

- Contamination of ground water due to hydrocarbon spillage and seepage into groundwater reserves, affecting groundwater quality.
- Further construction of infrastructure and compaction of the area will further contribute to reduced water infiltration rates to replenish groundwater aquifers.
- Surface Water
- Impacts on surface water quality;
- Impacts on hydrology;
- Impacts related to erosion and sedimentation;
- Impacts on aquatic biota; and
- Impacts on aquatic ecosystem services.