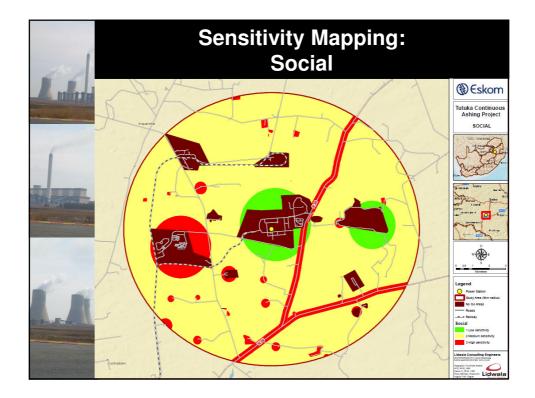

| 1   |   | Sensitivity Mapping                                                      |  |  |
|-----|---|--------------------------------------------------------------------------|--|--|
| tid | • | Eskom have already identified an area for the proposed continuous ashing |  |  |
|     | • | However - in order to allow for a robust environmental                   |  |  |
|     |   | process all land within a radius of 8 km was assessed in order           |  |  |
| F.  |   | to:                                                                      |  |  |
| th  |   | <ul> <li>Identify potential alternatives sites</li> </ul>                |  |  |
|     |   | - Identify sensitive environmental aspects that may limit the            |  |  |
|     |   | suitability of all identified alternative sites                          |  |  |
|     |   |                                                                          |  |  |
|     |   |                                                                          |  |  |

### Potential Impacts: Social