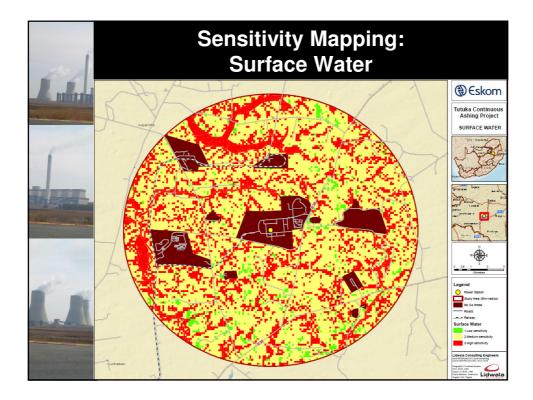

| 1   |   | Sensitivity Mapping                                                      |  |  |
|-----|---|--------------------------------------------------------------------------|--|--|
| tid | • | Eskom have already identified an area for the proposed continuous ashing |  |  |
|     | • | However - in order to allow for a robust environmental                   |  |  |
|     |   | process all land within a radius of 8 km was assessed in order           |  |  |
| F.  |   | to:                                                                      |  |  |
| th  |   | <ul> <li>Identify potential alternatives sites</li> </ul>                |  |  |
|     |   | - Identify sensitive environmental aspects that may limit the            |  |  |
|     |   | suitability of all identified alternative sites                          |  |  |
|     |   |                                                                          |  |  |
|     |   |                                                                          |  |  |

### Groundwater

- Contamination of ground water due to hydrocarbon spillage and seepage into groundwater reserves, affecting groundwater quality.
- Further construction of infrastructure and compaction of the area will further contribute to reduced water infiltration rates to replenish groundwater aquifers.
- Surface Water
- Impacts on surface water quality;
- Impacts on hydrology;
- Impacts related to erosion and sedimentation;
- Impacts on aquatic biota; and
- Impacts on aquatic ecosystem services.