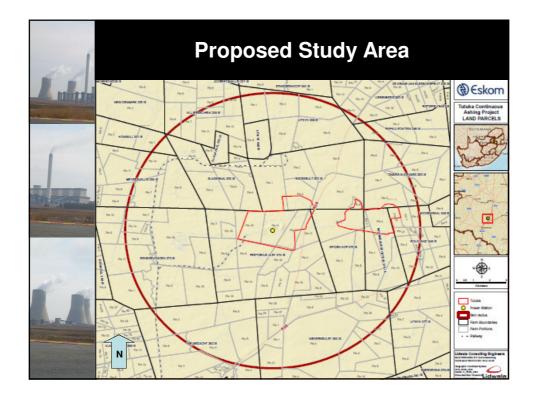

| 1   |   | Sensitivity Mapping                                                      |  |  |
|-----|---|--------------------------------------------------------------------------|--|--|
| tid | • | Eskom have already identified an area for the proposed continuous ashing |  |  |
|     | • | However - in order to allow for a robust environmental                   |  |  |
|     |   | process all land within a radius of 8 km was assessed in order           |  |  |
| F.  |   | to:                                                                      |  |  |
| th  |   | <ul> <li>Identify potential alternatives sites</li> </ul>                |  |  |
|     |   | - Identify sensitive environmental aspects that may limit the            |  |  |
|     |   | suitability of all identified alternative sites                          |  |  |
|     |   |                                                                          |  |  |
|     |   |                                                                          |  |  |