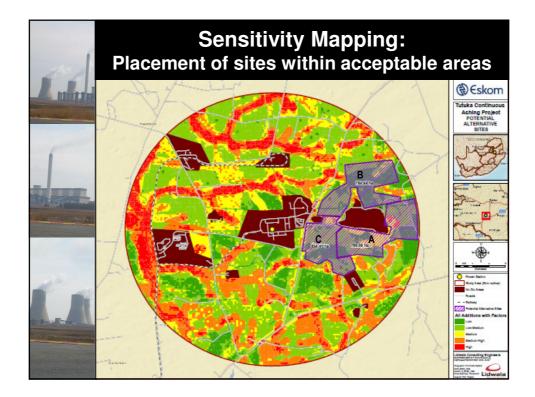

| 1   |   | Sensitivity Mapping                                                      |  |  |
|-----|---|--------------------------------------------------------------------------|--|--|
| tid | • | Eskom have already identified an area for the proposed continuous ashing |  |  |
|     | • | However - in order to allow for a robust environmental                   |  |  |
|     |   | process all land within a radius of 8 km was assessed in order           |  |  |
| F.  |   | to:                                                                      |  |  |
| th  |   | <ul> <li>Identify potential alternatives sites</li> </ul>                |  |  |
|     |   | - Identify sensitive environmental aspects that may limit the            |  |  |
|     |   | suitability of all identified alternative sites                          |  |  |
|     |   |                                                                          |  |  |
|     |   |                                                                          |  |  |