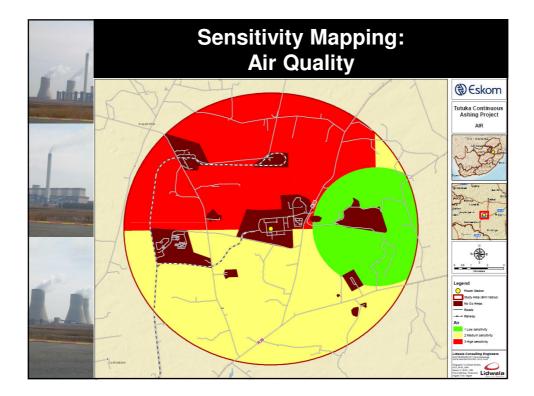

| 1   |   | Sensitivity Mapping                                                      |  |  |
|-----|---|--------------------------------------------------------------------------|--|--|
| tid | • | Eskom have already identified an area for the proposed continuous ashing |  |  |
|     | • | However - in order to allow for a robust environmental                   |  |  |
|     |   | process all land within a radius of 8 km was assessed in order           |  |  |
| F.  |   | to:                                                                      |  |  |
| th  |   | <ul> <li>Identify potential alternatives sites</li> </ul>                |  |  |
|     |   | - Identify sensitive environmental aspects that may limit the            |  |  |
|     |   | suitability of all identified alternative sites                          |  |  |
|     |   |                                                                          |  |  |
|     |   |                                                                          |  |  |

#### Air Quality

- Increase in dust generating activities during construction and operation including exceedances of PM10 concentrations and exceedances of dustfall rates.
- Visual
  - Impact on the current visual landscape.
  - Impact on sensitive receptors,
  - Heritage
    - identify the potential heritage sites within the study area
    - identify any impacts (if any) that may occur on these sites as a result of the continuous ashing project
- Socio-Economic
  - Perceptions and fears associated with the proposed project; and