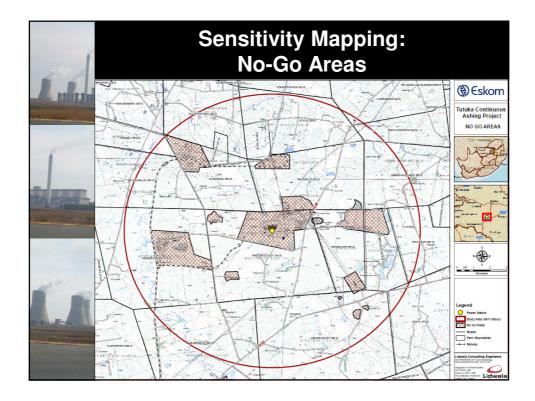

| 1   |   | Sensitivity Mapping                                                      |  |  |
|-----|---|--------------------------------------------------------------------------|--|--|
| tid | • | Eskom have already identified an area for the proposed continuous ashing |  |  |
|     | • | However - in order to allow for a robust environmental                   |  |  |
|     |   | process all land within a radius of 8 km was assessed in order           |  |  |
| F.  |   | to:                                                                      |  |  |
| th  |   | <ul> <li>Identify potential alternatives sites</li> </ul>                |  |  |
|     |   | - Identify sensitive environmental aspects that may limit the            |  |  |
|     |   | suitability of all identified alternative sites                          |  |  |
|     |   |                                                                          |  |  |
|     |   |                                                                          |  |  |