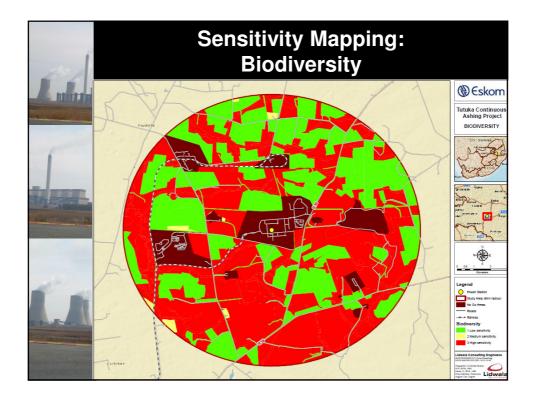

| 1   |   | Sensitivity Mapping                                                      |  |  |
|-----|---|--------------------------------------------------------------------------|--|--|
| tid | • | Eskom have already identified an area for the proposed continuous ashing |  |  |
|     | • | However - in order to allow for a robust environmental                   |  |  |
|     |   | process all land within a radius of 8 km was assessed in order           |  |  |
| F.  |   | to:                                                                      |  |  |
| th  |   | <ul> <li>Identify potential alternatives sites</li> </ul>                |  |  |
|     |   | - Identify sensitive environmental aspects that may limit the            |  |  |
|     |   | suitability of all identified alternative sites                          |  |  |
|     |   |                                                                          |  |  |
|     |   |                                                                          |  |  |

## Potential Impacts: Biophysical

### Groundwater

- Contamination of ground water due to hydrocarbon spillage and seepage into groundwater reserves, affecting groundwater quality.
- Further construction of infrastructure and compaction of the area will further contribute to reduced water infiltration rates to replenish groundwater aquifers.
- Surface Water
- Impacts on surface water quality;
- Impacts on hydrology;
- Impacts related to erosion and sedimentation;
- Impacts on aquatic biota; and
- Impacts on aquatic ecosystem services.