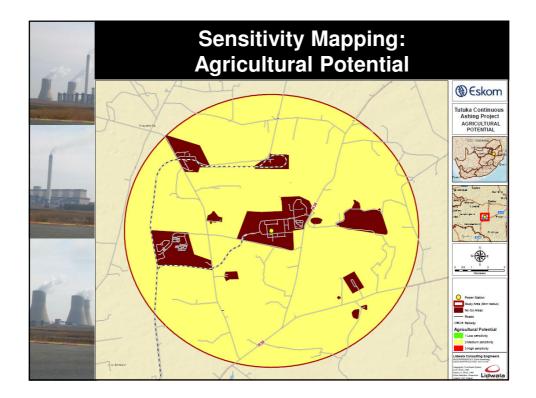

| 1   |   | Sensitivity Mapping                                                      |  |  |
|-----|---|--------------------------------------------------------------------------|--|--|
| tid | • | Eskom have already identified an area for the proposed continuous ashing |  |  |
|     | • | However - in order to allow for a robust environmental                   |  |  |
|     |   | process all land within a radius of 8 km was assessed in order           |  |  |
| F.  |   | to:                                                                      |  |  |
| th  |   | <ul> <li>Identify potential alternatives sites</li> </ul>                |  |  |
|     |   | - Identify sensitive environmental aspects that may limit the            |  |  |
|     |   | suitability of all identified alternative sites                          |  |  |
|     |   |                                                                          |  |  |
|     |   |                                                                          |  |  |