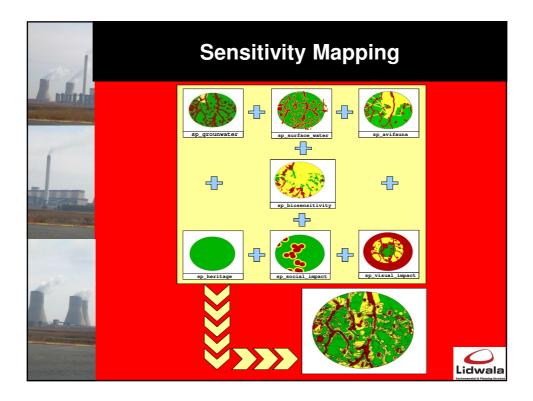

| 1   |   | Sensitivity Mapping                                                      |  |  |
|-----|---|--------------------------------------------------------------------------|--|--|
| tid | • | Eskom have already identified an area for the proposed continuous ashing |  |  |
|     | • | However - in order to allow for a robust environmental                   |  |  |
|     |   | process all land within a radius of 8 km was assessed in order           |  |  |
| F.  |   | to:                                                                      |  |  |
| th  |   | <ul> <li>Identify potential alternatives sites</li> </ul>                |  |  |
|     |   | - Identify sensitive environmental aspects that may limit the            |  |  |
|     |   | suitability of all identified alternative sites                          |  |  |
|     |   |                                                                          |  |  |
|     |   |                                                                          |  |  |