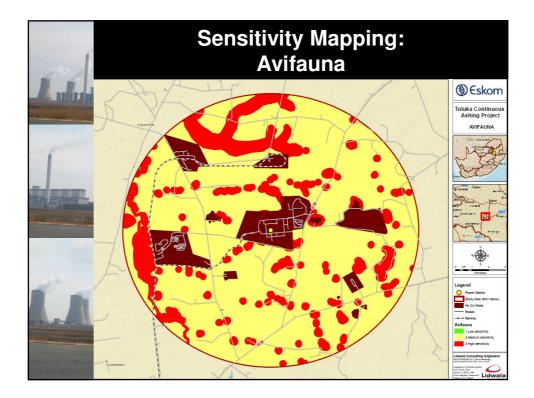

| 1   |   | Sensitivity Mapping                                                      |  |  |
|-----|---|--------------------------------------------------------------------------|--|--|
| tid | • | Eskom have already identified an area for the proposed continuous ashing |  |  |
|     | • | However - in order to allow for a robust environmental                   |  |  |
|     |   | process all land within a radius of 8 km was assessed in order           |  |  |
| F.  |   | to:                                                                      |  |  |
| th  |   | <ul> <li>Identify potential alternatives sites</li> </ul>                |  |  |
|     |   | - Identify sensitive environmental aspects that may limit the            |  |  |
|     |   | suitability of all identified alternative sites                          |  |  |
|     |   |                                                                          |  |  |
|     |   |                                                                          |  |  |

### Potential Impacts: Social

#### Air Quality

- Increase in dust generating activities during construction and operation including exceedances of PM10 concentrations and exceedances of dustfall rates.
- Visual
  - Impact on the current visual landscape.
  - Impact on sensitive receptors,
  - Heritage
    - identify the potential heritage sites within the study area
    - identify any impacts (if any) that may occur on these sites as a result of the continuous ashing project
- Socio-Economic
  - Perceptions and fears associated with the proposed project; and