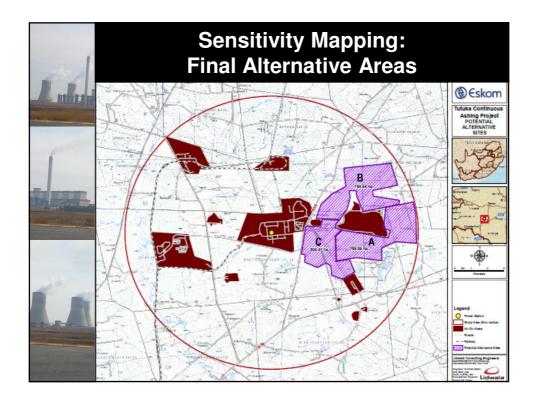

| 1   |   | Sensitivity Mapping                                                      |  |  |
|-----|---|--------------------------------------------------------------------------|--|--|
| tid | • | Eskom have already identified an area for the proposed continuous ashing |  |  |
|     | • | However - in order to allow for a robust environmental                   |  |  |
|     |   | process all land within a radius of 8 km was assessed in order           |  |  |
| F.  |   | to:                                                                      |  |  |
| th  |   | <ul> <li>Identify potential alternatives sites</li> </ul>                |  |  |
|     |   | - Identify sensitive environmental aspects that may limit the            |  |  |
|     |   | suitability of all identified alternative sites                          |  |  |
|     |   |                                                                          |  |  |
|     |   |                                                                          |  |  |