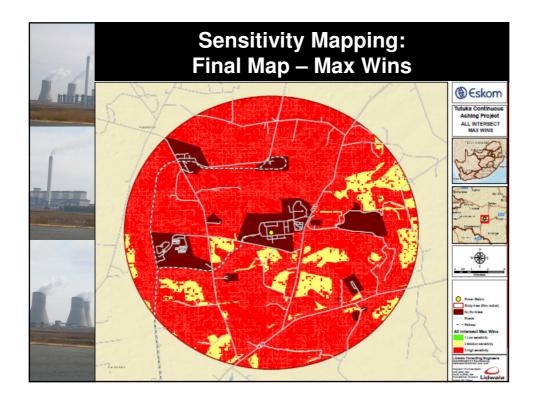

| 1   |   | Sensitivity Mapping                                                      |  |  |
|-----|---|--------------------------------------------------------------------------|--|--|
| tid | • | Eskom have already identified an area for the proposed continuous ashing |  |  |
|     | • | However - in order to allow for a robust environmental                   |  |  |
|     |   | process all land within a radius of 8 km was assessed in order           |  |  |
| F.  |   | to:                                                                      |  |  |
| th  |   | <ul> <li>Identify potential alternatives sites</li> </ul>                |  |  |
|     |   | - Identify sensitive environmental aspects that may limit the            |  |  |
|     |   | suitability of all identified alternative sites                          |  |  |
|     |   |                                                                          |  |  |
|     |   |                                                                          |  |  |