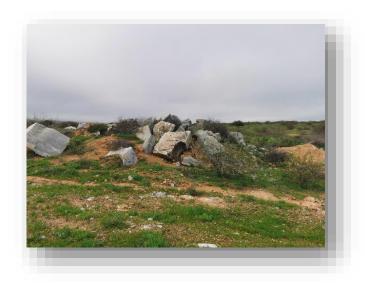

### **EXECUTIVE SUMMARY**

Seboway (Pty) Ltd, applied for environmental authorisation (EA) and a mining permit to mine all forms of Limestone, Dimension stone and Marble on a Portion of Portion 3 of the farm Welverdiend no 511 magisterial district of Vanrhynsdorp Western Cape province. The mining method will entail an openpit quarry with diamond wire cutting, loading and hauling of the mined material. The quarry is dug on a pit with face walls of sub-vertical inclination, benching is not required due to the shallow nature of the deposit. A system of ramps is to be excavated within the pit to provide access to all face wall sides. The angle of the pit face wall is determined carefully to prevent and minimize damage and danger from rock falls and/or safety hazards.

The proposed mining area is approximately 4.9 ha in extent and the applicant, intents to win material from the area for at least 2 years with a possible extension of another 3 years. Waste and mineralisation on a scale of a few hundred to thousands tons per day may be drilled and blasted to break off from the pit face in blocks. The material is then loaded and hauled to various stockpiles and/or waste dumps. Waste rock is hauled to a waste dump. Waste dumps can be piled at the surface of the active pit, or in previously mined pits. Mineralised material is stockpiled in a separate location

### **Project description**

Seboway (Pty) Ltd ("hereinafter referred to as "the Applicant"), applied for environmental authorisation (EA) and a mining permit for all forms of Limestone, Dimension stone and Marble on a Portion of Portion 3 of the farm Welverdiend no 511 magisterial district of Vanrhynsdorp Western Cape province.

The proposed mining area is approximately 4.9 ha in extent and the applicant, intents to win material from the area for at least 2 years with a possible extension of another 3 years. The mining method will entail an open-pit quarry with diamond wire cutting, loading and hauling of the mined material. The quarry is dug on a pit with face walls of sub-vertical inclination, benching is not required due to the shallow nature of the deposit. A system of ramps is to be excavated within the pit to provide access to all face wall sides. The angle of the pit face wall is determined carefully to prevent and minimize