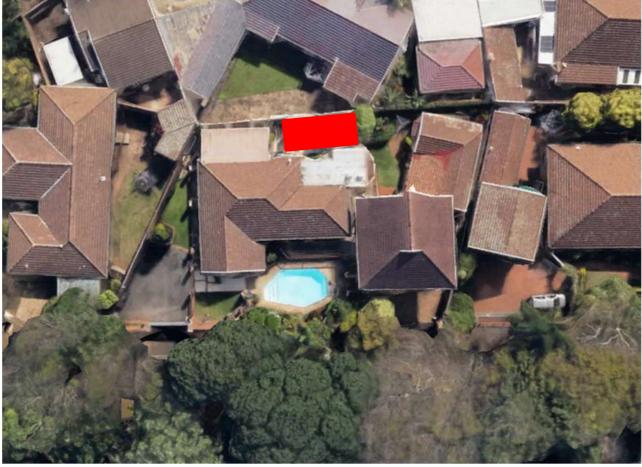

## Application-form-A-Structures (AMAFA)

42 ST KILDA AVENUE, DURBAN NORTH, 4051

(Authors Picture)

(GOOGLE EARTH) ARIEL SITE: 1: 50 000

(GOOGLE EARTH) SITE