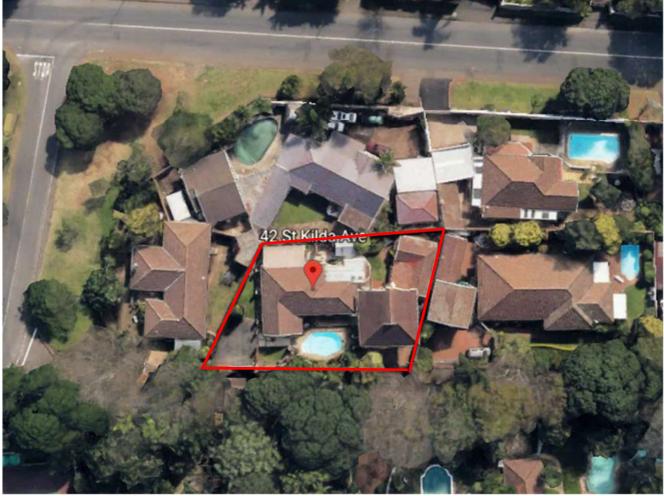

## Application-form-A-Structures (AMAFA)

42 ST KILDA AVENUE, DURBAN NORTH, 4051

(Authors Picture)

(GOOGLE EARTH) ARIEL SITE: 1: 50 000

(GOOGLE EARTH) SITE