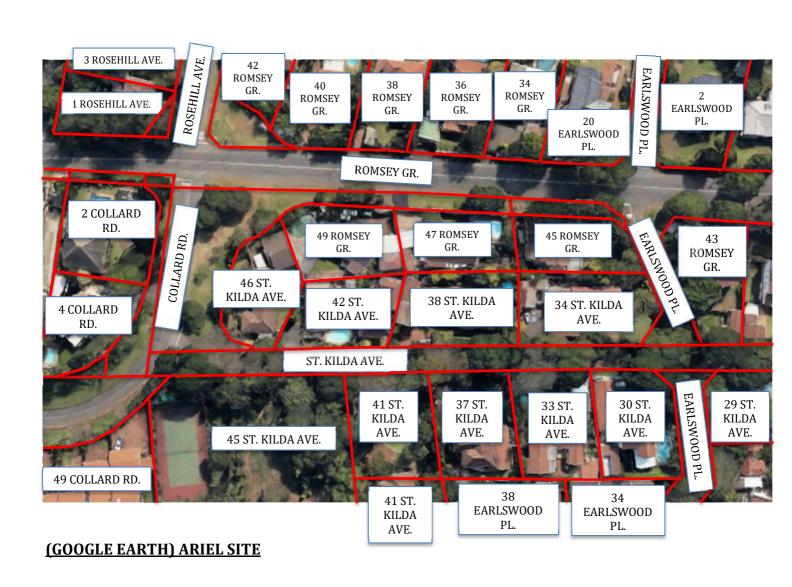

## Application-form-A-Structures (AMAFA)

42 ST KILDA AVENUE, DURBAN NORTH, 4051

(Authors Picture)

(GOOGLE EARTH) ARIEL SITE: 1: 50 000

(GOOGLE EARTH) SITE