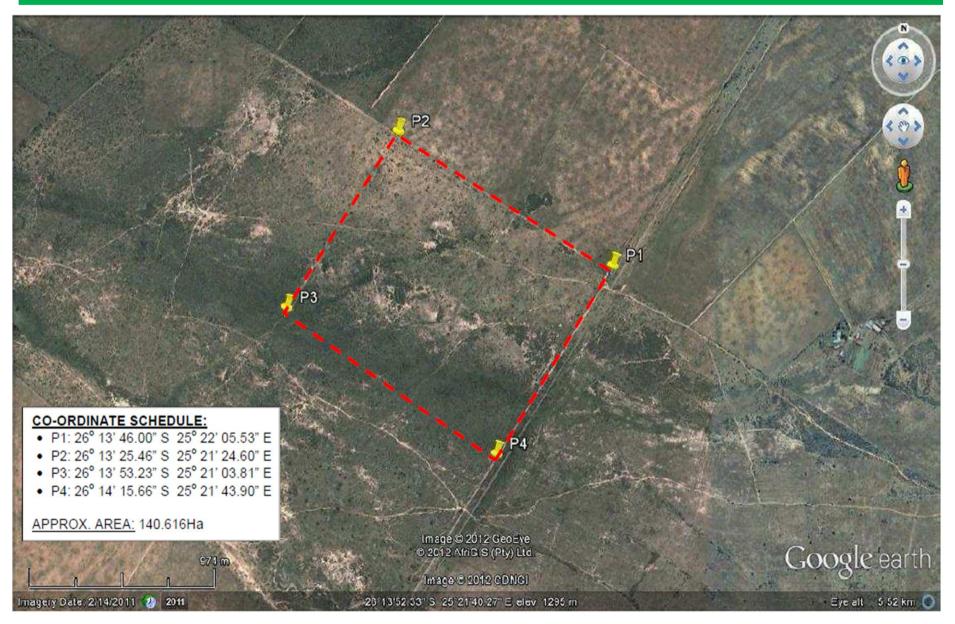

te position and reviewing the information received on 25 March 2013 the SACAA has **no objection** to the proposed Energy Facility Development with a maximum height restriction of 3m above ground level. The proposed Overhead Electric Transmission/Power Line restricted to a maximum of 21m AGL.

Note that this letter of non-objection does not constitute a replacement or substitution for other approvals which may be required for this proposed project.

Yours truly,

Koos Pretorius
Acting Manager AOG
Air Navigation Services

Tel: 011 545 1066 | Fax: 011 545 1282 | Cell: 083 451 2657 | Email: pretoriusk@caa.co.za | www.caa.co.za

## Proposed Solar PV Locality Map





# KGATELOPELE

Investing in the value of business.

Mar 2013

## **Proposed site locality map**



### **Coordinate schedule**