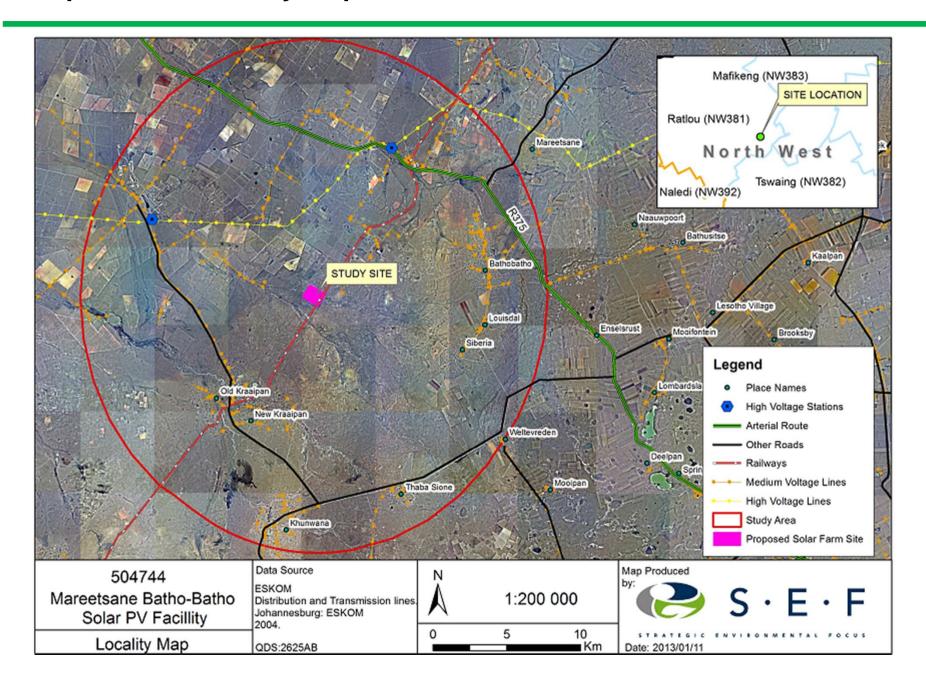

vince.

After evaluating the site position and reviewing the information received on 25 March 2013 the SACAA has **no objection** to the proposed Energy Facility Development with a maximum height restriction of 3m above ground level. The proposed Overhead Electric Transmission/Power Line restricted to a maximum of 21m AGL.

Note that this letter of non-objection does not constitute a replacement or substitution for other approvals which may be required for this proposed project.

Yours truly,

Koos Pretorius
Acting Manager AOG
Air Navigation Services

Tel: 011 545 1066 | Fax: 011 545 1282 | Cell: 083 451 2657 | Email: pretoriusk@caa.co.za | www.caa.co.za

## Proposed Solar PV Locality Map





# KGATELOPELE

Investing in the value of business.

Mar 2013

## **Proposed site locality map**



### **Coordinate schedule**