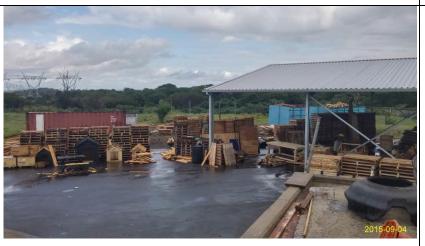

Stockpiled glass. Note the decommissioned landfill in the background.

Looking south-west.

Photograph taken near Position 1.

Pallets are being made into saleable items by a carpenter on site.

Looking west.