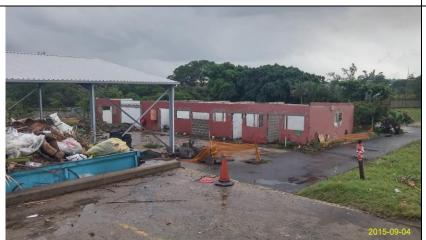

Photograph taken near Position 1.

Area where employees (of the NGO with whom uMhlathuze LM has an SLA) sort the recyclable materials to be sold off.

Looking north-west.

Photograph taken near Position 1.

Admin block, plans are underway for its rebuilding.