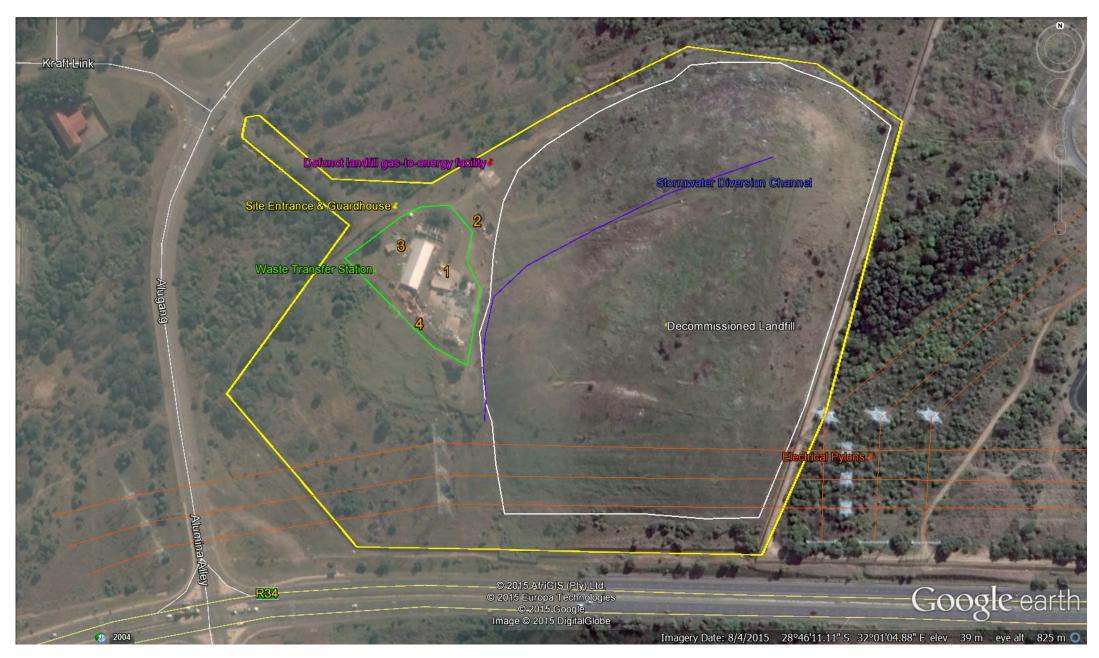

## APPENDIX C: PHOTOGRAPHS: ALTON WASTE FACILITY

Google Earth satellite image of the Alton Waste Facility and its site elements