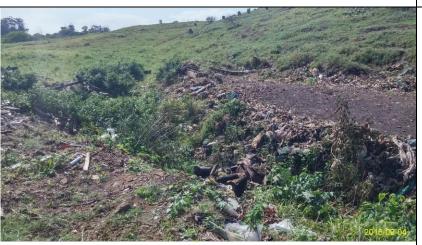

Looking east.

Photograph taken near Position 2.

Decommissioned landfill. Note the stormwater diversion channel. Cows have entered the site for grazing.

Looking east.

Photograph taken near Position 2.

Decommissioned landfill. Note the stormwater diversion channel at the foot of the landfill. This needs to be cleaned and maintained.