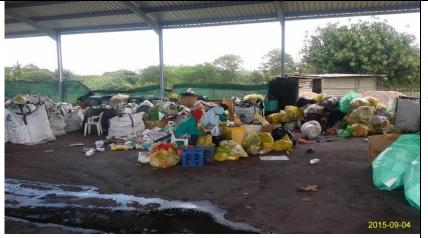

Stockpiled glass. Note the decommissioned landfill in the background.

Looking south-west.

Photograph taken near Position 1.

Pallets are being made into saleable items by a carpenter on site.

Looking west.

Photograph taken near Position 1.

Area where employees (of the NGO with whom uMhlathuze LM has an SLA) sort the recyclable materials to be sold off.

Looking north-west.

Photograph taken near Position 1.

Admin block, plans are underway for its rebuilding.