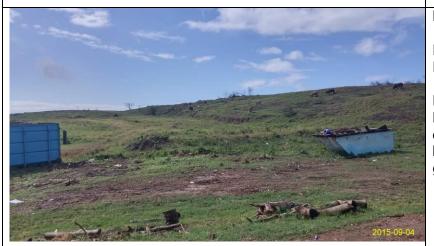

Looking east.

Photograph taken near Position 2.

Decommissioned landfill. Note the stormwater diversion channel. Cows have entered the site for grazing.

Looking east.

Photograph taken near Position 2.

Decommissioned landfill. Note the stormwater diversion channel at the foot of the landfill. This needs to be cleaned and maintained.