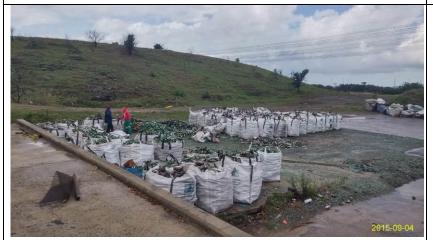

Stockpiled glass. Note the decommissioned landfill in the background.

Looking south-west.

Photograph taken near Position 1.

Pallets are being made into saleable items by a carpenter on site.

Looking west.

Photograph taken near Position 1.

Area where employees (of the NGO with whom uMhlathuze LM has an SLA) sort the recyclable materials to be sold off.

Looking north-west.

Photograph taken near Position 1.

Admin block, plans are underway for its rebuilding.