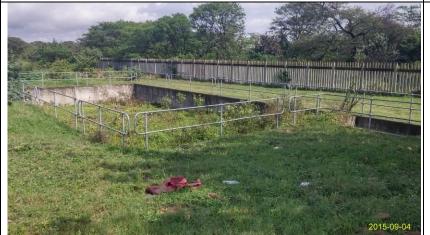

Looking north-east.

Photograph taken near Position 2.

Defunct landfill gas energy production facility (infrastructure has been removed).

Looking west.

Photograph taken near Position 3.

Defunct leachate collection infrastructure.

Looking south-west.

Photograph taken near Position 3.

Defunct leachate collection infrastructure.

Looking east.

Photograph taken near Position 4.

Waste tyre stockpile.

Looking south-west.

Photograph taken near Position 4.