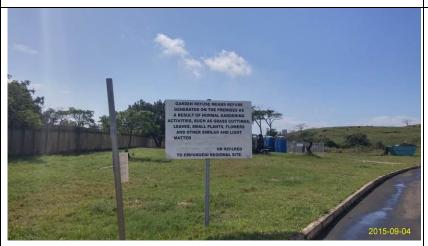

## Description

2015-09-04

Signage at site entrance.

Signage at site entrance.

It is stated that only garden waste is accepted, but the facility does in fact accept various waste types.

Looking south-east.

Photograph taken near Position 1.