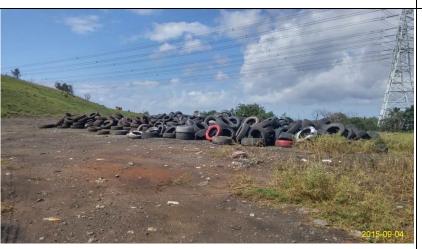

Looking south-west.

Photograph taken near Position 3.

Defunct leachate collection infrastructure.

Looking east.

Photograph taken near Position 4.

Waste tyre stockpile.

Looking south-west.

Photograph taken near Position 4.