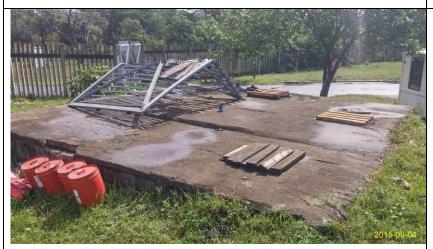

Looking north-east.

Photograph taken near Position 2.

Defunct landfill gas energy production facility (infrastructure has been removed).

Looking west.

Photograph taken near Position 3.

Defunct leachate collection infrastructure.