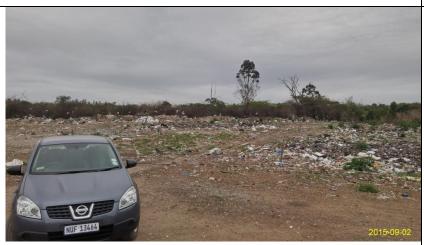

Looking west.

Litter strewn around the original dump area.

Photograph taken near Position 1.

Looking north-west.

Note the track that leads to the new dumping area at Position 3.

Photograph taken near Position 1.