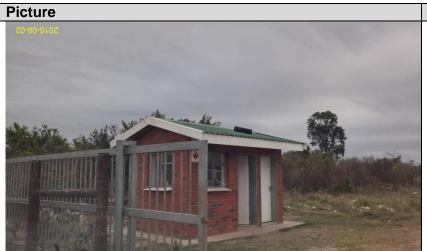

## **APPENDIX C: PHOTOGRAPHS: MBAZWANA WASTE FACILITY**

Google Earth satellite image of the Mbazwana Waste Facility and its site elements

**Description**Looking north-west.

Guardhouse at site entrance. There is a guard controlling access.