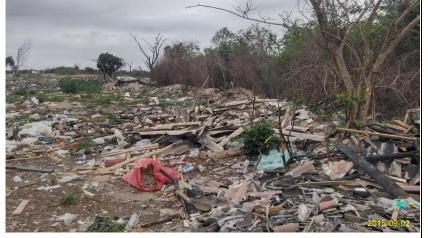

Looking south-west.

Glass stockpile.

Photograph taken near Position 1.

Looking north-north-west.

Stockpiled recyclables along the track.

Photograph taken near Position 2.

Looking south.

Building waste alongside the track.

Photograph taken near Position 2.

Looking west.

Bags of garden waste along the track.

Photograph taken near Position 2.

Looking south-west.

General unsorted waste that has been tipped by a municipal truck.