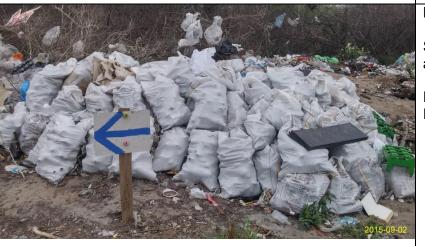

Looking south-west.

Glass stockpile.

Photograph taken near Position 1.

Looking north-north-west.

Stockpiled recyclables along the track.

Photograph taken near Position 2.

Looking south.

Building waste alongside the track.