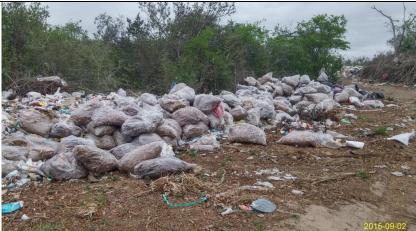

Looking south-west.

Glass stockpile.

Photograph taken near Position 1.

Looking north-north-west.

Stockpiled recyclables along the track.

Photograph taken near Position 2.

Looking south.

Building waste alongside the track.