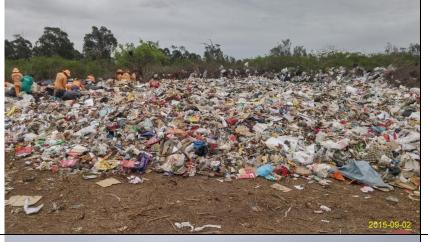

Photograph taken near Position 3.

Looking west-south-west.

General unsorted waste that has been tipped by a municipal truck.

Photograph taken near Position 3.

Looking north-west.

General waste being sorted by EPWP workers.

Photograph taken near Position 3.

Looking east.

The track that leads back to the original dumping area.

Photograph taken near Position 3.