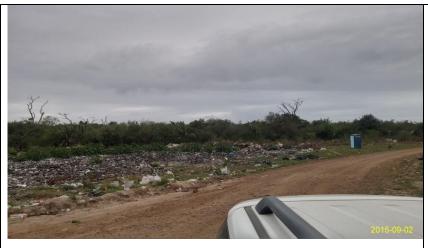

Looking north-east.

Signage at site entrance.

Looking north-west.

Contested access road and dump site.

Photograph taken near Position 4.

Looking north.

Litter strewn around site.

Photograph taken near Position 1.