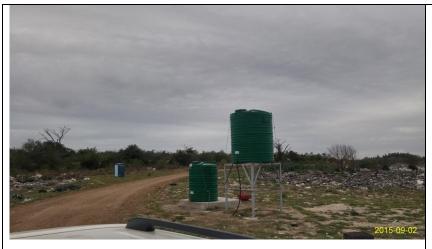

Looking south.

JoJo water storage tanks, possibly a borehole.

Photograph taken near Position 4.

Looking north-west.

Track leading to the new dumping area at Position

Note the sandy ground conditions.

Photograph taken near Position 1.