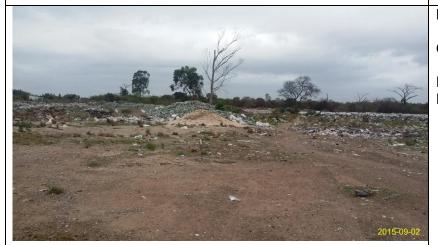

Looking west.

Litter strewn around the original dump area.

Photograph taken near Position 1.

Looking north-west.

Note the track that leads to the new dumping area at Position 3.

Photograph taken near Position 1.

Looking south.

JoJo water storage tanks, possibly a borehole.

Photograph taken near Position 4.

Looking north-west.

Track leading to the new dumping area at Position

Note the sandy ground conditions.

Photograph taken near Position 1.