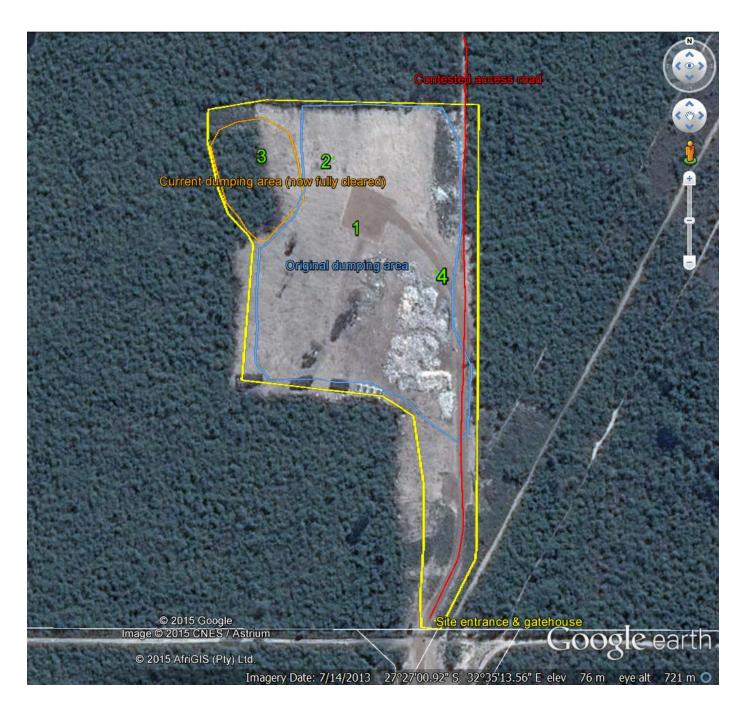

## **APPENDIX C: PHOTOGRAPHS: MBAZWANA WASTE FACILITY**

Google Earth satellite image of the Mbazwana Waste Facility and its site elements

**Description**Looking north-west.

Guardhouse at site entrance. There is a guard controlling access.