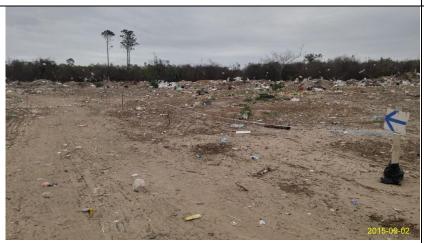

Looking north-east.

Signage at site entrance.

Looking north-west.

Contested access road and dump site.

Photograph taken near Position 4.

Looking north.

Litter strewn around site.

Photograph taken near Position 1.

Looking west.

Litter strewn around the original dump area.

Photograph taken near Position 1.

Looking north-west.

Note the track that leads to the new dumping area at Position 3.

Photograph taken near Position 1.