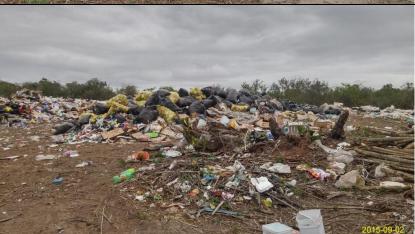

Photograph taken near Position 2.

Looking west.

Bags of garden waste along the track.

Photograph taken near Position 2.

Looking south-west.

General unsorted waste that has been tipped by a municipal truck.

Photograph taken near Position 3.

Looking west-south-west.

General unsorted waste that has been tipped by a municipal truck.

Photograph taken near Position 3.

Looking north-west.

General waste being sorted by EPWP workers.