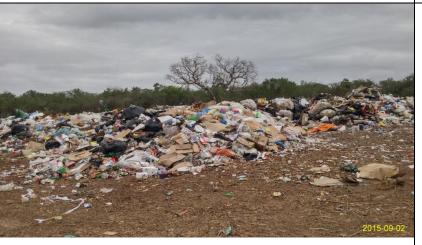

Photograph taken near Position 3.

Looking west-south-west.

General unsorted waste that has been tipped by a municipal truck.

Photograph taken near Position 3.

Looking north-west.

General waste being sorted by EPWP workers.