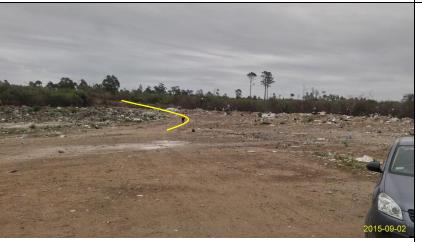

Looking west.

Litter strewn around the original dump area.

Photograph taken near Position 1.

Looking north-west.

Note the track that leads to the new dumping area at Position 3.

Photograph taken near Position 1.

Looking south.

JoJo water storage tanks, possibly a borehole.

Photograph taken near Position 4.

Looking north-west.

Track leading to the new dumping area at Position

Note the sandy ground conditions.

Photograph taken near Position 1.