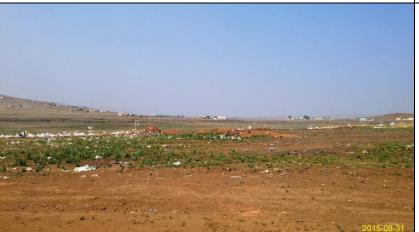

Looking east.

Waste sorters working at active landfill area, near the fire and TLB.

Photograph taken near Position 4.

Looking south.

Windblown litter against fence.

Photograph taken near Position 1.

Looking north.

Nondweni residential area in the distance.

Photograph taken near Position 5.

Looking north-east.

Trench soil stockpiles.

Photograph taken near Position 1.

Nquthu municipal truck.