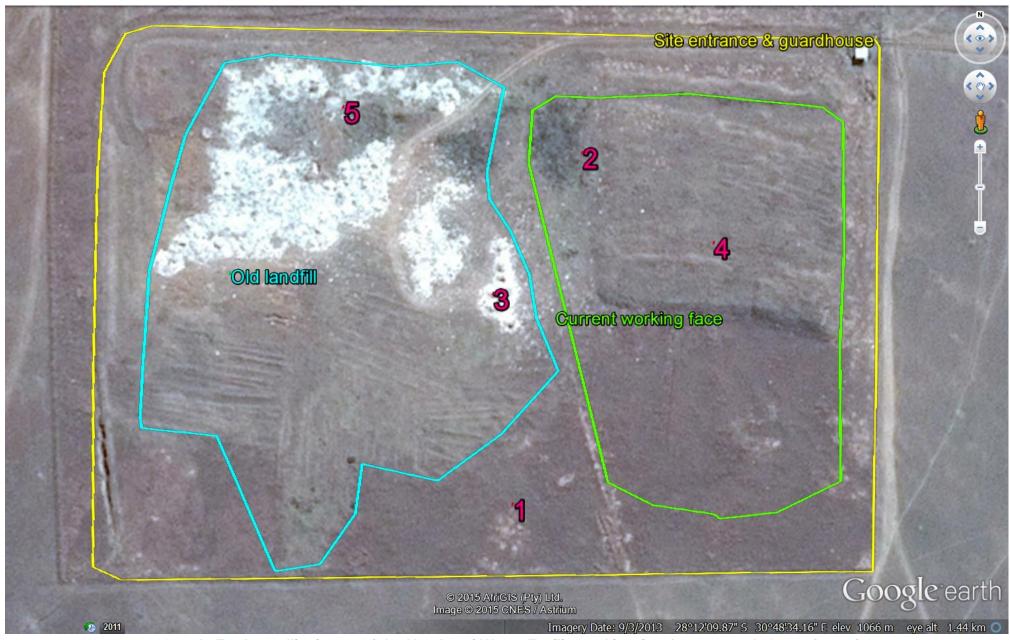

## APPENDIX C: PHOTOGRAPHS: NONDWENI WASTE DISPOSAL FACILITY

Google Earth satellite image of the Nondweni Waste Facility and its site elements and photo viewpoints

| D'          | B 1.0                                                                           |
|-------------|---------------------------------------------------------------------------------|
| Picture     | Description Looking east-north-east.                                            |
| 4           |                                                                                 |
|             | Fire in landfill area.                                                          |
|             | Photograph taken near Position 1.                                               |
| 911         |                                                                                 |
| 2015-08-31- |                                                                                 |
|             | Looking north-west.                                                             |
|             | Widespread evidence of waste burning on the site.                               |
|             | Photograph taken near Position 2.                                               |
|             |                                                                                 |
|             |                                                                                 |
|             | Looking north-west.                                                             |
|             | Old landfill area.                                                              |
|             | Photograph taken near Position 3.                                               |
|             |                                                                                 |
|             |                                                                                 |
| 2015-08-31  |                                                                                 |
|             | Waste burning. The old landfill area appears to still be in use to some extent. |
|             | Photograph taken between Positions 3 and 5.                                     |
|             |                                                                                 |
| 7419-00-315 |                                                                                 |