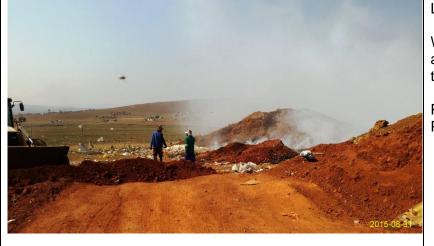

Looking east.

Waste sorters working at active landfill area, near the fire and TLB.

Photograph taken near Position 4.

Looking south.

Windblown litter against fence.

Photograph taken near Position 1.

Looking north.