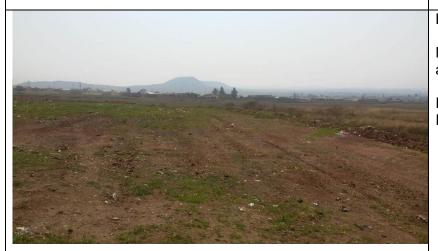

Nondweni residential area in the distance.

Photograph taken near Position 5.

Looking north-east.

Trench soil stockpiles.

Photograph taken near Position 1.

Nquthu municipal truck.