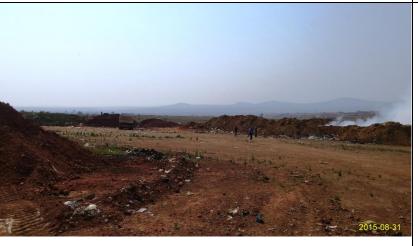

## APPENDIX C: PHOTOGRAPHS: NONDWENI WASTE DISPOSAL FACILITY

Google Earth satellite image of the Nondweni Waste Facility and its site elements and photo viewpoints

| D'          | B 1.0                                                                           |
|-------------|---------------------------------------------------------------------------------|
| Picture     | Description Looking east-north-east.                                            |
| 4           |                                                                                 |
|             | Fire in landfill area.                                                          |
|             | Photograph taken near Position 1.                                               |
| 911         |                                                                                 |
| 2015-08-31- |                                                                                 |
|             | Looking north-west.                                                             |
|             | Widespread evidence of waste burning on the site.                               |
|             | Photograph taken near Position 2.                                               |
|             |                                                                                 |
|             |                                                                                 |
|             | Looking north-west.                                                             |
|             | Old landfill area.                                                              |
|             | Photograph taken near Position 3.                                               |
|             |                                                                                 |
|             |                                                                                 |
| 2015-08-31  |                                                                                 |
|             | Waste burning. The old landfill area appears to still be in use to some extent. |
|             | Photograph taken between Positions 3 and 5.                                     |
|             |                                                                                 |
| 7419-00-315 |                                                                                 |

Looking east.

Waste sorters working at active landfill area, near the fire and TLB.

Photograph taken near Position 4.

Looking south.

Windblown litter against fence.

Photograph taken near Position 1.

Looking north.

Nondweni residential area in the distance.

Photograph taken near Position 5.

Looking north-east.

Trench soil stockpiles.

Photograph taken near Position 1.

Nquthu municipal truck.