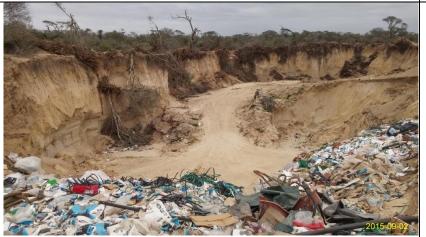

Looking east.

Borrow pit into which waste is being disposed.

Photograph taken near Position 2.

Looking west.

Stockpiled recyclables.

Photograph taken near Position 2.

Looking north-north-west.

Enormous borrow pit into which waste is being disposed.

Photograph taken near Position 3.

Looking north-north-west.

Enormous borrow pit into which waste is being disposed.

For a sense of scale, note the green wheelie bin.

Photograph taken near Position 3.

Looking south-west.