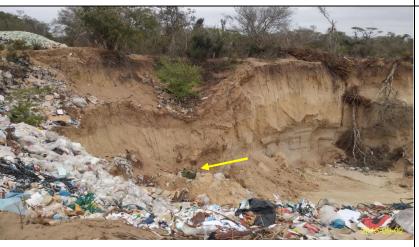

Photograph taken near Position 3.

Looking north-north-west.

Enormous borrow pit into which waste is being disposed.

For a sense of scale, note the green wheelie bin.

Photograph taken near Position 3.

Looking south-west.

Largest borrow bit on right.

Photograph taken near Position 4.

Looking north-west.

Adjacent to site entrance is a delivery point for trucked water.

Photograph taken near Position 1.