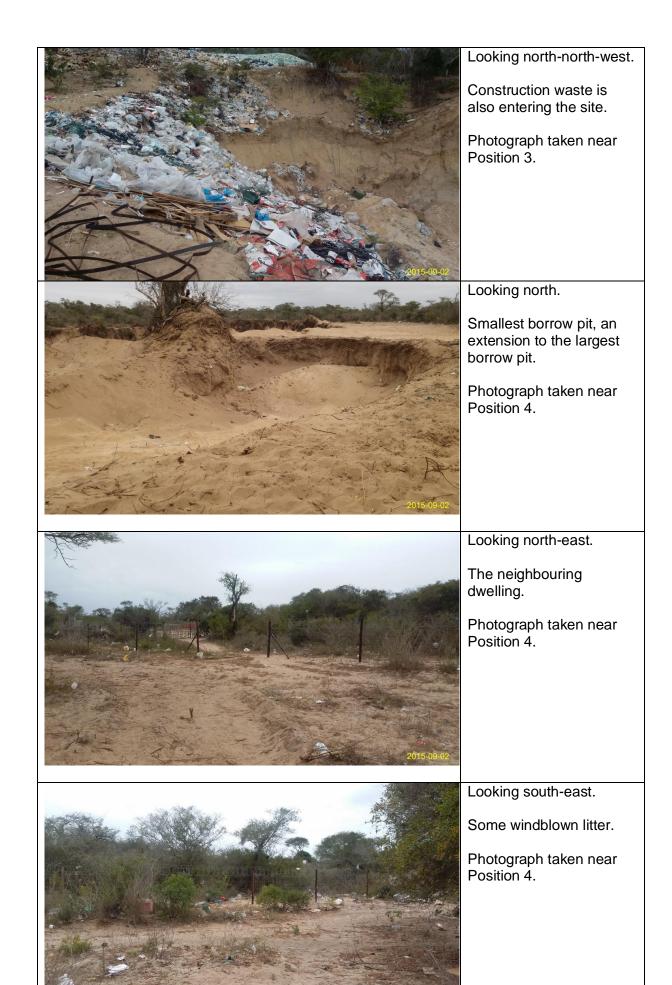

Looking east.

Borrow pit into which waste is being disposed.

Photograph taken near Position 2.

Looking west.

Stockpiled recyclables.

Photograph taken near Position 2.

Looking north-north-west.

Enormous borrow pit into which waste is being disposed.

Photograph taken near Position 3.

Looking north-north-west.

Enormous borrow pit into which waste is being disposed.

For a sense of scale, note the green wheelie bin.

Photograph taken near Position 3.

Looking south-west.

Largest borrow bit on right.

Photograph taken near Position 4.

Looking north-west.

Adjacent to site entrance is a delivery point for trucked water.

Photograph taken near Position 1.