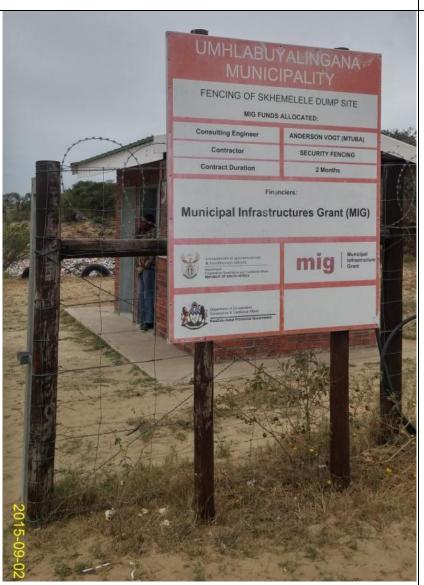

## Description

Looking north-east.

Site entrance. There is a guard controlling access. Note the guard office

Photograph taken near Position 1.

Looking north-east.

Signage at site entrance.

Photograph taken near Position 1.