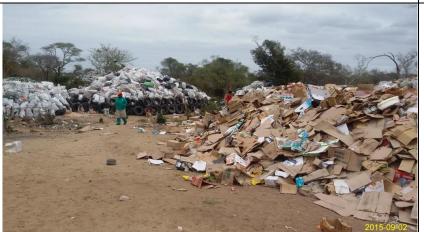

Looking east.

Borrow pit into which waste is being disposed.

Photograph taken near Position 2.

Looking west.

Stockpiled recyclables.

Photograph taken near Position 2.

Looking north-north-west.

Enormous borrow pit into which waste is being disposed.