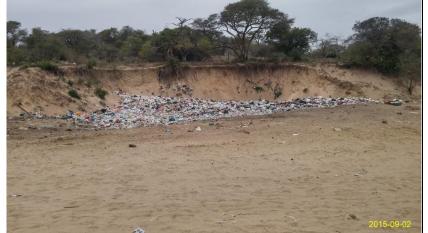

Looking east.

Borrow pit into which waste is being disposed.

Photograph taken near Position 2.

Looking west.

Stockpiled recyclables.

Photograph taken near Position 2.

Looking north-north-west.

Enormous borrow pit into which waste is being disposed.

Photograph taken near Position 3.

Looking north-north-west.

Enormous borrow pit into which waste is being disposed.

For a sense of scale, note the green wheelie bin.

Photograph taken near Position 3.

Looking south-west.