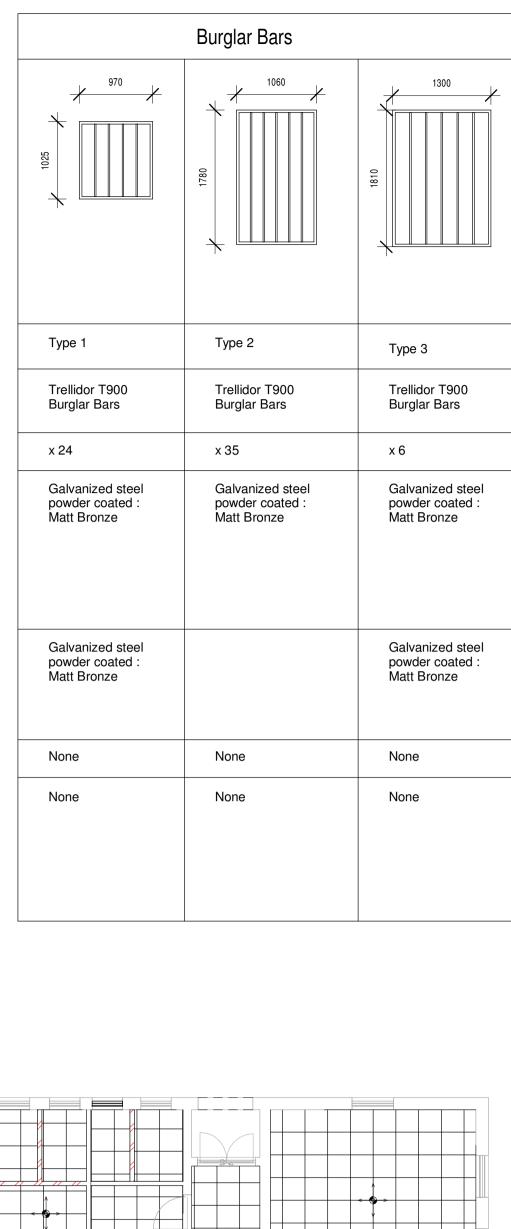

| Door Schedule<br>Contractor to Check<br>against Drawings<br>and BOQ before<br>Ordering<br>Final Dimensions<br>to be Check on Site |                                                                                                                                                                                                                                                                                                                   |                                                                                                                                                                                                                                                                                                                   |                                                                                                                                                                                                                                                                                                                   |                                                                                                                                                                                                                                                          | $\begin{array}{c} 2020 \\ 70 & 600 & 70 & 1210 & 70 \\ \hline 0 & 0 & 0 & 0 \\ \hline 0 & 0 & 0 & 0 \\ \hline 0 & 0 & 0 & 0 \\ \hline 0 & 0 & 0 & 0 \\ \hline 0 & 0 & 0 & 0 \\ \hline 0 & 0 & 0 & 0 \\ \hline 0 & 0 & 0 & 0 \\ \hline 0 & 0 & 0 & 0 \\ \hline 0 & 0 & 0 & 0 \\ \hline 0 & 0 & 0 & 0 \\ \hline 0 & 0 & 0 & 0 \\ \hline 0 & 0 & 0 & 0 \\ \hline 0 & 0 & 0 & 0 \\ \hline 0 & 0 & 0 & 0 \\ \hline 0 & 0 & 0 & 0 \\ \hline 0 & 0 & 0 & 0 \\ \hline 0 & 0 & 0 & 0 \\ \hline 0 & 0 & 0 & 0 \\ \hline 0 & 0 & 0 & 0 \\ \hline 0 & 0 & 0 & 0 \\ \hline 0 & 0 & 0 & 0 \\ \hline 0 & 0 & 0 & 0 \\ \hline 0 & 0 & 0 & 0 \\ \hline 0 & 0 & 0 & 0 \\ \hline 0 & 0 & 0 & 0 \\ \hline 0 & 0 & 0 & 0 \\ \hline 0 & 0 & 0 & 0 \\ \hline 0 & 0 & 0 & 0 \\ \hline 0 & 0 & 0 & 0 \\ \hline 0 & 0 & 0 & 0 \\ \hline 0 & 0 & 0 & 0 \\ \hline 0 & 0 & 0 & 0 \\ \hline 0 & 0 & 0 & 0 \\ \hline 0 & 0 & 0 & 0 \\ \hline 0 & 0 & 0 & 0 \\ \hline 0 & 0 & 0 & 0 \\ \hline 0 & 0 & 0 & 0 \\ \hline 0 & 0 & 0 & 0 \\ \hline 0 & 0 & 0 & 0 \\ \hline 0 & 0 & 0 & 0 \\ \hline 0 & 0 & 0 & 0 \\ \hline 0 & 0 & 0 & 0 \\ \hline 0 & 0 & 0 & 0 \\ \hline 0 & 0 & 0 & 0 \\ \hline 0 & 0 & 0 & 0 \\ \hline 0 & 0 & 0 & 0 \\ \hline 0 & 0 & 0 & 0 \\ \hline 0 & 0 & 0 & 0 \\ \hline 0 & 0 & 0 & 0 \\ \hline 0 & 0 & 0 & 0 \\ \hline 0 & 0 & 0 & 0 \\ \hline 0 & 0 & 0 & 0 \\ \hline 0 & 0 & 0 & 0 \\ \hline 0 & 0 & 0 & 0 \\ \hline 0 & 0 & 0 & 0 \\ \hline 0 & 0 & 0 & 0 \\ \hline 0 & 0 & 0 & 0 \\ \hline 0 & 0 & 0 & 0 \\ \hline 0 & 0 & 0 & 0 \\ \hline 0 & 0 & 0 & 0 \\ \hline 0 & 0 & 0 & 0 \\ \hline 0 & 0 & 0 & 0 \\ \hline 0 & 0 & 0 & 0 \\ \hline 0 & 0 & 0 & 0 \\ \hline 0 & 0 & 0 & 0 \\ \hline 0 & 0 & 0 & 0 \\ \hline 0 & 0 & 0 & 0 \\ \hline 0 & 0 & 0 & 0 \\ \hline 0 & 0 & 0 & 0 \\ \hline 0 & 0 & 0 & 0 \\ \hline 0 & 0 & 0 & 0 \\ \hline 0 & 0 & 0 & 0 \\ \hline 0 & 0 & 0 & 0 \\ \hline 0 & 0 & 0 & 0 \\ \hline 0 & 0 & 0 & 0 \\ \hline 0 & 0 & 0 & 0 \\ \hline 0 & 0 & 0 & 0 \\ \hline 0 & 0 & 0 & 0 \\ \hline 0 & 0 & 0 & 0 \\ \hline 0 & 0 & 0 & 0 \\ \hline 0 & 0 & 0 & 0 \\ \hline 0 & 0 & 0 & 0 \\ \hline 0 & 0 & 0 & 0 \\ \hline 0 & 0 & 0 & 0 \\ \hline 0 & 0 & 0 & 0 \\ \hline 0 & 0 & 0 & 0 \\ \hline 0 & 0 & 0 & 0 \\ \hline 0 & 0 & 0 & 0 \\ \hline 0 & 0 & 0 & 0 \\ \hline 0 & 0 & 0 & 0 \\ \hline 0 & 0 & 0 & 0 \\ \hline 0 & 0 & 0 & 0 \\ \hline 0 & 0 & 0 & 0 \\ \hline 0 & 0 & 0 & 0 \\ \hline 0 & 0 & 0 & 0 \\ \hline 0 & 0 & 0 & 0 \\ \hline 0 & 0 & 0 & 0 \\ \hline 0 & 0 & 0 & 0 \\ \hline 0 & 0 & 0 & 0 \\ \hline 0 & 0 & 0 & 0 \\ \hline 0 & 0 & 0 & 0 \\ \hline 0 & 0 & 0 & 0 \\ \hline 0 & 0 & 0 & 0 \\ \hline 0 & 0 & 0 & 0 \\ \hline 0 & $ |                                              |
|-----------------------------------------------------------------------------------------------------------------------------------|-------------------------------------------------------------------------------------------------------------------------------------------------------------------------------------------------------------------------------------------------------------------------------------------------------------------|-------------------------------------------------------------------------------------------------------------------------------------------------------------------------------------------------------------------------------------------------------------------------------------------------------------------|-------------------------------------------------------------------------------------------------------------------------------------------------------------------------------------------------------------------------------------------------------------------------------------------------------------------|----------------------------------------------------------------------------------------------------------------------------------------------------------------------------------------------------------------------------------------------------------|---------------------------------------------------------------------------------------------------------------------------------------------------------------------------------------------------------------------------------------------------------------------------------------------------------------------------------------------------------------------------------------------------------------------------------------------------------------------------------------------------------------------------------------------------------------------------------------------------------------------------------------------------------------------------------------------------------------------------------------------------------------------------------------------------------------------------------------------------------------------------------------------------------------------------------------------------------------------------------------------------------------------------------------------------------------------------------------------------------------------------------------------------------------------------------------------------------------------------------------------------------------------------------------------------------------------------------------------------------------------------------------------------------------------------------------------------------------------------------------------------------------------------------------------------------------------------------------------------------------------------------------------------------------------------------------------------------------------------------------------------------------------------------------------------------------------------------------------------------------------------------------------------------------------------------------------------------------------------------------------------------------------------------------------------------------------------------------------------------------------------------------------------------------------------------------------------------------------------------------------------------------------------------------------------------------------------------------------------------------------------------------------------------------------------------------------------------------------------------------------------------------------------------------------------------------------------------------------------------------------------------------------------------------------------------------------------------------------------------------------------------------------------------------------------------------------------------------------------------|----------------------------------------------|
| Door No                                                                                                                           | 58                                                                                                                                                                                                                                                                                                                | 56/57                                                                                                                                                                                                                                                                                                             | 7 to 51                                                                                                                                                                                                                                                                                                           | 1/2/3/4/5/6                                                                                                                                                                                                                                              | 55                                                                                                                                                                                                                                                                                                                                                                                                                                                                                                                                                                                                                                                                                                                                                                                                                                                                                                                                                                                                                                                                                                                                                                                                                                                                                                                                                                                                                                                                                                                                                                                                                                                                                                                                                                                                                                                                                                                                                                                                                                                                                                                                                                                                                                                                                                                                                                                                                                                                                                                                                                                                                                                                                                                                                                                                                                                      | 52/53/54                                     |
| Manufacture Code                                                                                                                  | Swartland Cape Culture Purpose Made<br>2 Panel bottom with bolections moulds<br>and small pane top hardwood door.                                                                                                                                                                                                 | Swartland Cape Culture Purpose Made<br>2 Panel bottom with bolections moulds<br>and small pane top hardwood door.                                                                                                                                                                                                 | Swartland Cape Culture Purpose Made<br>2 Panel bottom with bolections moulds<br>and small pane top hardwood door.                                                                                                                                                                                                 | Cape Culture<br>Elegance medium density fibre door<br>Code: MDFELGHI0                                                                                                                                                                                    | Swartland Cape Culture Purpose Made<br>2 Panel bottom with bolections moulds<br>and small pane top hardwood door.                                                                                                                                                                                                                                                                                                                                                                                                                                                                                                                                                                                                                                                                                                                                                                                                                                                                                                                                                                                                                                                                                                                                                                                                                                                                                                                                                                                                                                                                                                                                                                                                                                                                                                                                                                                                                                                                                                                                                                                                                                                                                                                                                                                                                                                                                                                                                                                                                                                                                                                                                                                                                                                                                                                                       | DS50/1 - SABS Category 1<br>Strongroom Door  |
| No Required                                                                                                                       | X 1 Opening Outward                                                                                                                                                                                                                                                                                               | x 2 Opening Outward                                                                                                                                                                                                                                                                                               | x 42                                                                                                                                                                                                                                                                                                              | x 6                                                                                                                                                                                                                                                      | x 1 Opening Outward                                                                                                                                                                                                                                                                                                                                                                                                                                                                                                                                                                                                                                                                                                                                                                                                                                                                                                                                                                                                                                                                                                                                                                                                                                                                                                                                                                                                                                                                                                                                                                                                                                                                                                                                                                                                                                                                                                                                                                                                                                                                                                                                                                                                                                                                                                                                                                                                                                                                                                                                                                                                                                                                                                                                                                                                                                     | x 3                                          |
| Frame                                                                                                                             | Swartland Cape Culture door frame<br>with full glass toplight with 90 x 70mm<br>rebated, moulded, grooved and<br>weather grooved hardwood door<br>frame with full glass toplight and<br>90 x 44mm splay rebated, grooved<br>and weather grooved<br>sealed with a linseed oil based<br>transit stabilizing sealer. | Swartland Cape Culture door frame<br>with full glass toplight with 90 x 70mm<br>rebated, moulded, grooved and<br>weather grooved hardwood door<br>frame with full glass toplight and<br>90 x 44mm splay rebated, grooved<br>and weather grooved<br>sealed with a linseed oil based<br>transit stabilizing sealer. | Swartland Cape Culture door frame<br>with full glass toplight with 90 x 70mm<br>rebated, moulded, grooved and<br>weather grooved hardwood door<br>frame with full glass toplight and<br>90 x 44mm splay rebated, grooved<br>and weather grooved<br>sealed with a linseed oil based<br>transit stabilizing sealer. | Swartland Cape Culture door frame<br>with 90 x 70mm rebated, moulded,<br>grooved and weather grooved hardwood<br>door frame and 90 x 44mm splay rebated<br>grooved and weather grooved<br>sealed with a linseed oil based transit<br>stabilizing sealer. | Swartland Cape Culture door frame<br>with 90 x 70mm rebated, moulded, grooved and<br>weather grooved hardwood door and<br>90 x 44mm splay rebated, grooved and weather<br>grooved sealed with a linseed oil based<br>transit stabilizing sealer.                                                                                                                                                                                                                                                                                                                                                                                                                                                                                                                                                                                                                                                                                                                                                                                                                                                                                                                                                                                                                                                                                                                                                                                                                                                                                                                                                                                                                                                                                                                                                                                                                                                                                                                                                                                                                                                                                                                                                                                                                                                                                                                                                                                                                                                                                                                                                                                                                                                                                                                                                                                                        | Factory Fitted                               |
| Finishing                                                                                                                         | Sand down new timber surface to a fine<br>smooth finish and apply three coats<br>Swartland Maxicare Mahogany quality<br>timber sealant (Code: MC/W/MAH/1),<br>all in accordance with the manufacturer`s<br>recommendations.                                                                                       | Sand down new timber surface to a fine<br>smooth finish and apply three coats<br>Swartland Maxicare Mahogany quality<br>timber sealant (Code: MC/W/MAH/1),<br>all in accordance with the manufacturer`s<br>recommendations.                                                                                       | Sand down new timber surface to a fine<br>smooth finish and apply three coats<br>Swartland Maxicare Mahogany quality<br>timber sealant (Code: MC/W/MAH/1),<br>all in accordance with the manufacturer's<br>recommendations.                                                                                       | Coat Pink Wood Primer<br>& Minimum 2 Coats Polyurethane<br>Satin Enamel All to Manufacture Specs.                                                                                                                                                        | Sand down new timber surface to a fine<br>smooth finish and apply three coats<br>Swartland Maxicare Mahogany quality<br>timber sealant (Code: MC/W/MAH/1),<br>all in accordance with the manufacturer's<br>recommendations.                                                                                                                                                                                                                                                                                                                                                                                                                                                                                                                                                                                                                                                                                                                                                                                                                                                                                                                                                                                                                                                                                                                                                                                                                                                                                                                                                                                                                                                                                                                                                                                                                                                                                                                                                                                                                                                                                                                                                                                                                                                                                                                                                                                                                                                                                                                                                                                                                                                                                                                                                                                                                             | As Supplied by Manufacture                   |
| Accessories                                                                                                                       | Union Aluminum Door Stop (AL 8730AS)                                                                                                                                                                                                                                                                              | Union Aluminum Door Stop (AL 8730AS)                                                                                                                                                                                                                                                                              | Union Aluminum Door Stop (AL 8730AS)                                                                                                                                                                                                                                                                              | Union Aluminum Door Stop (AL 8730AS)                                                                                                                                                                                                                     | Union Aluminum Door Stop (AL 8730AS)                                                                                                                                                                                                                                                                                                                                                                                                                                                                                                                                                                                                                                                                                                                                                                                                                                                                                                                                                                                                                                                                                                                                                                                                                                                                                                                                                                                                                                                                                                                                                                                                                                                                                                                                                                                                                                                                                                                                                                                                                                                                                                                                                                                                                                                                                                                                                                                                                                                                                                                                                                                                                                                                                                                                                                                                                    |                                              |
| Ironmongery                                                                                                                       | L-2241-78SS Union Oval Cy Lock SS                                                                                                                                                                                                                                                                                 | L-2241-78SS Union Oval Cy Lock SS                                                                                                                                                                                                                                                                                 | L-2241-78SS Union Oval Cy Lock SS                                                                                                                                                                                                                                                                                 | L-2241-78SS Union Oval Cy Lock SS                                                                                                                                                                                                                        | L-2241-78SS Union Oval Cy Lock SS                                                                                                                                                                                                                                                                                                                                                                                                                                                                                                                                                                                                                                                                                                                                                                                                                                                                                                                                                                                                                                                                                                                                                                                                                                                                                                                                                                                                                                                                                                                                                                                                                                                                                                                                                                                                                                                                                                                                                                                                                                                                                                                                                                                                                                                                                                                                                                                                                                                                                                                                                                                                                                                                                                                                                                                                                       | Factory Fitted : 7-Lever<br>Security keylock |
|                                                                                                                                   | CZ692-13SC Radius Furniture Oval                                                                                                                                                                                                                                                                                  | CZ692-13SC Radius Furniture Oval                                                                                                                                                                                                                                                                                  | CZ692-13SC Radius Furniture Oval                                                                                                                                                                                                                                                                                  | CZ692-13SC Radius Furniture Oval                                                                                                                                                                                                                         | CZ692-13SC Radius Furniture Oval                                                                                                                                                                                                                                                                                                                                                                                                                                                                                                                                                                                                                                                                                                                                                                                                                                                                                                                                                                                                                                                                                                                                                                                                                                                                                                                                                                                                                                                                                                                                                                                                                                                                                                                                                                                                                                                                                                                                                                                                                                                                                                                                                                                                                                                                                                                                                                                                                                                                                                                                                                                                                                                                                                                                                                                                                        |                                              |
|                                                                                                                                   | JH-BB-STD-2-SS SS 2BB But Hinge<br>EN1935GRD13                                                                                                                                                                                                                                                                    | JH-BB-STD-2-SS SS 2BB But Hinge<br>EN1935GRD13                                                                                                                                                                                                                                                                    | JH-BB-STD-2-SS SS 2BB But Hinge<br>EN1935GRD13                                                                                                                                                                                                                                                                    | JH-BB-STD-2-SS SS 2BB But Hinge<br>EN1935GRD13                                                                                                                                                                                                           | JH-BB-STD-2-SS SS 2BB But Hinge<br>EN1935GRD13                                                                                                                                                                                                                                                                                                                                                                                                                                                                                                                                                                                                                                                                                                                                                                                                                                                                                                                                                                                                                                                                                                                                                                                                                                                                                                                                                                                                                                                                                                                                                                                                                                                                                                                                                                                                                                                                                                                                                                                                                                                                                                                                                                                                                                                                                                                                                                                                                                                                                                                                                                                                                                                                                                                                                                                                          |                                              |
|                                                                                                                                   | 2X6SC Cylinder Oval KD                                                                                                                                                                                                                                                                                            | 2X6SC Cylinder Oval KD                                                                                                                                                                                                                                                                                            | 2X6SC Cylinder Oval KD                                                                                                                                                                                                                                                                                            | 2X6SC Cylinder Oval KD                                                                                                                                                                                                                                   | 2X6SC Cylinder Oval KD                                                                                                                                                                                                                                                                                                                                                                                                                                                                                                                                                                                                                                                                                                                                                                                                                                                                                                                                                                                                                                                                                                                                                                                                                                                                                                                                                                                                                                                                                                                                                                                                                                                                                                                                                                                                                                                                                                                                                                                                                                                                                                                                                                                                                                                                                                                                                                                                                                                                                                                                                                                                                                                                                                                                                                                                                                  |                                              |