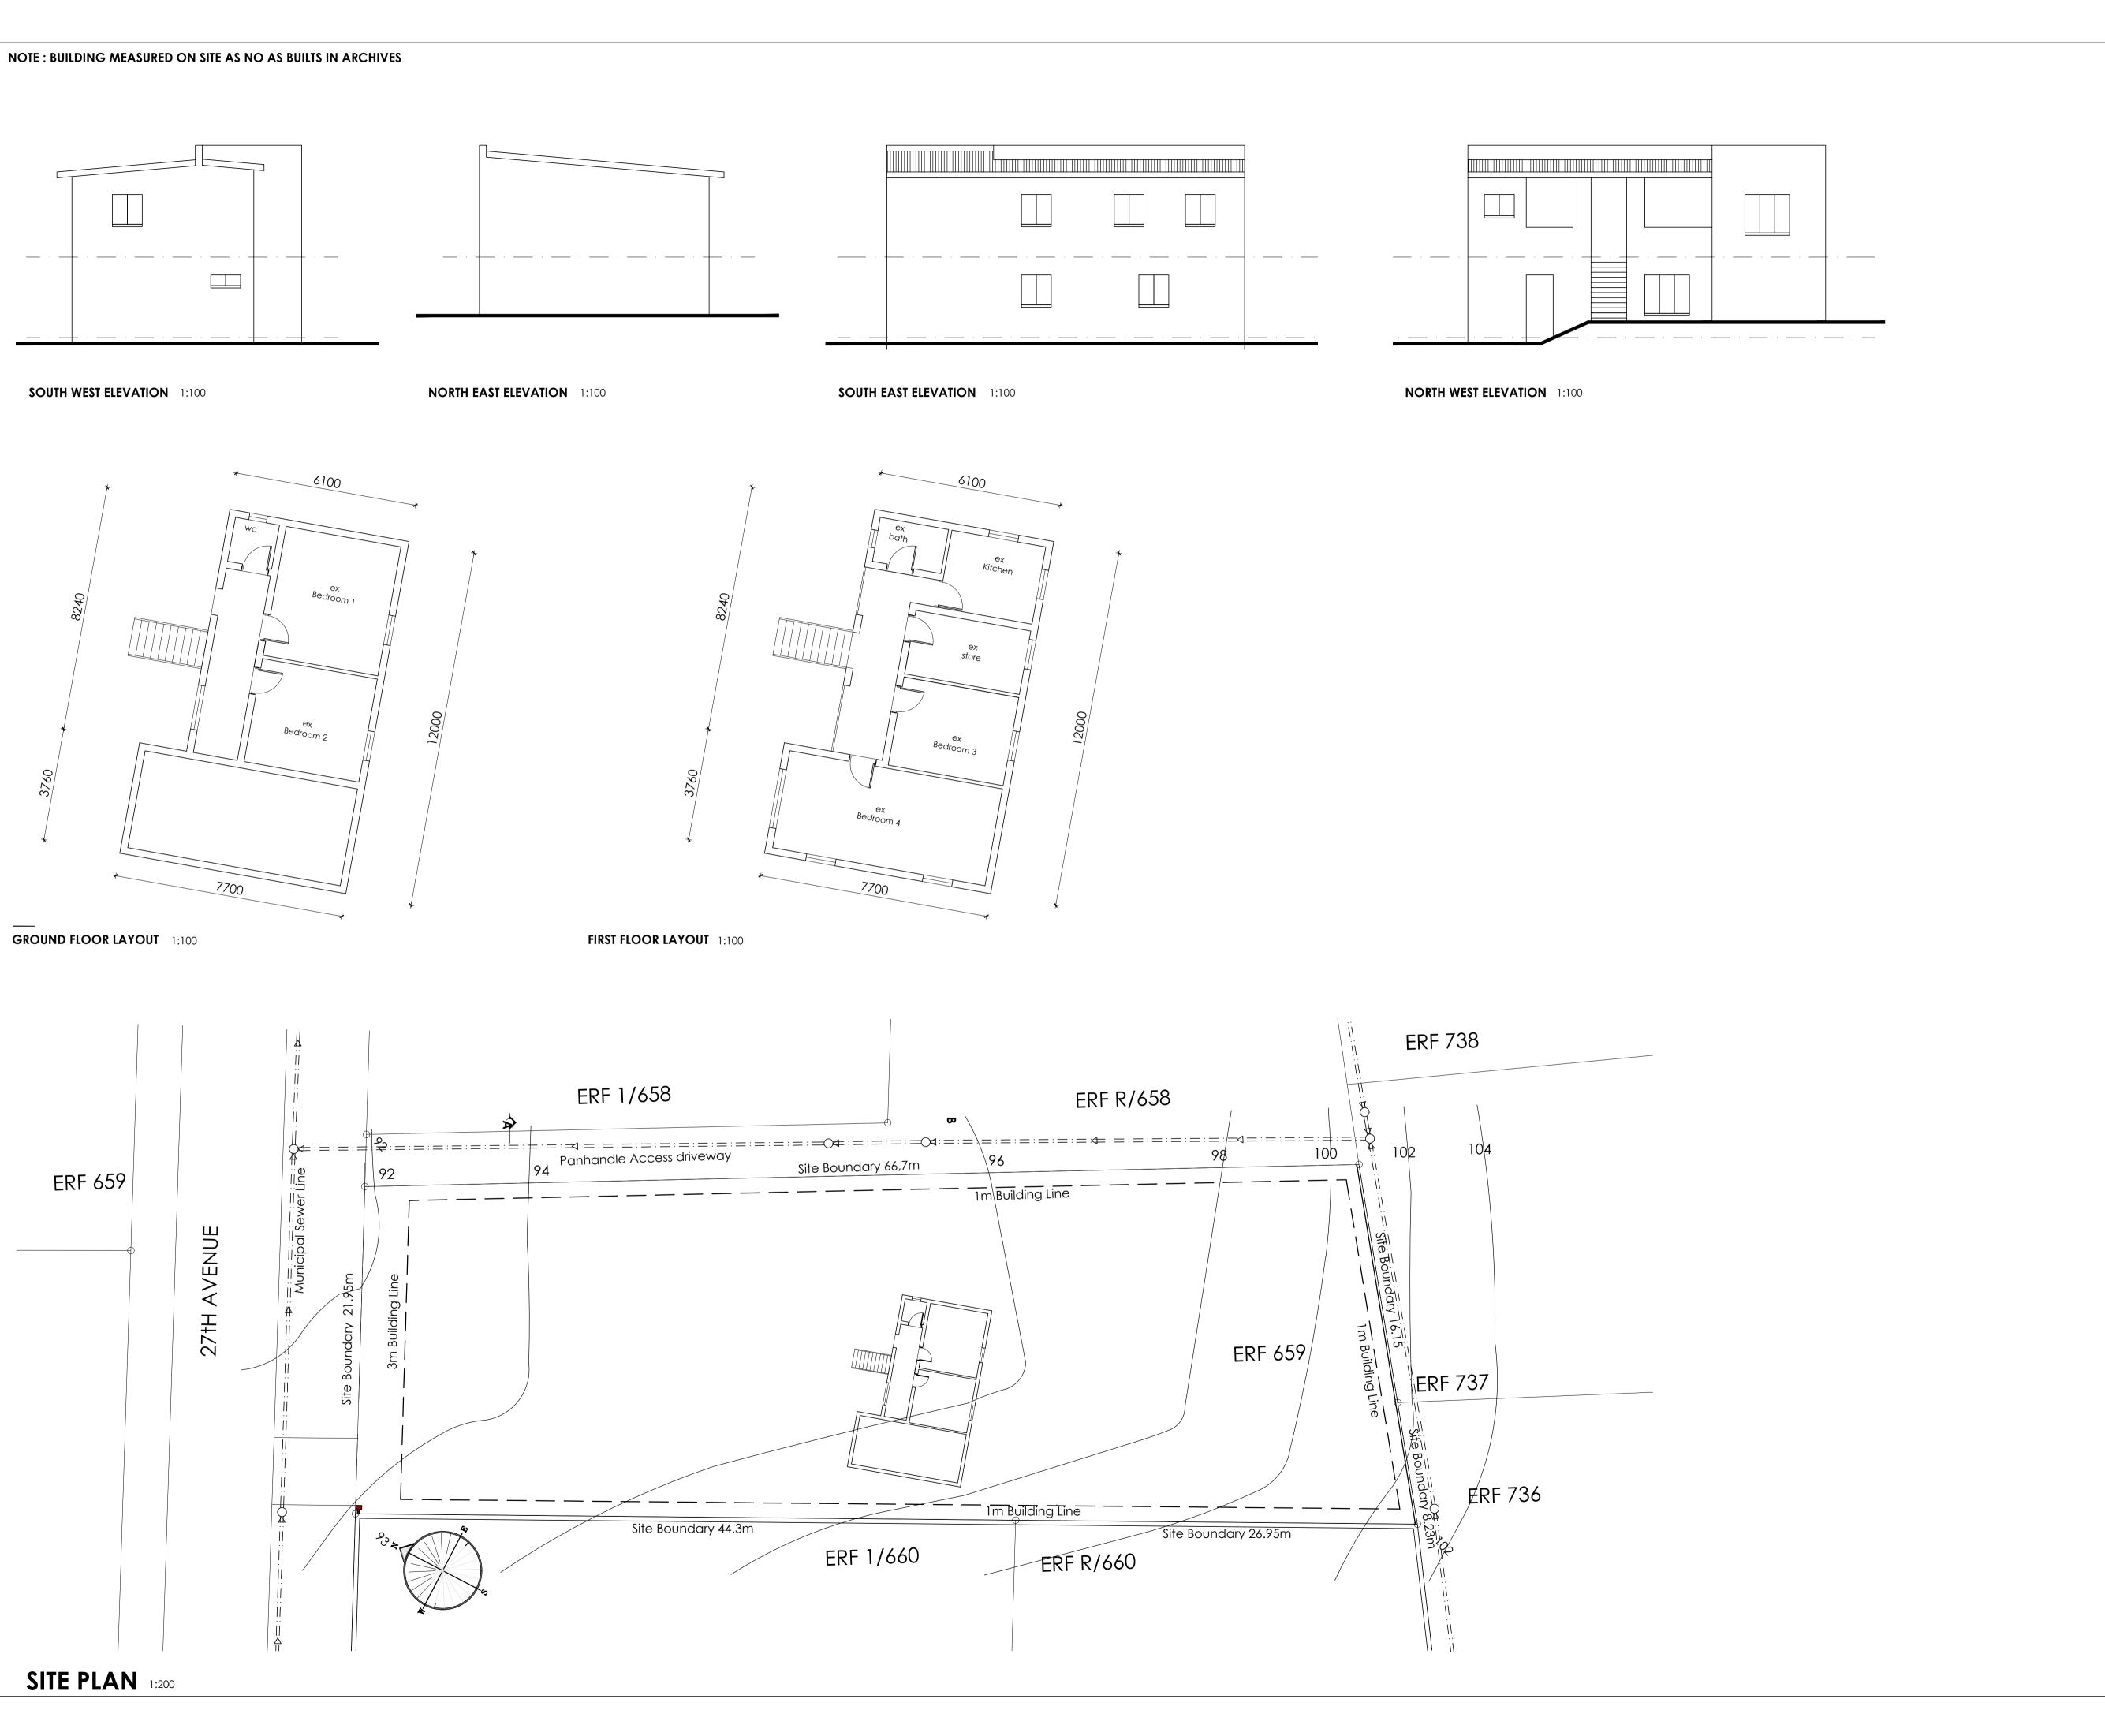

ALL DIMENSIONS ARE GIVEN IN MILLIMETERS.

DO NOT SCALE THIS DRAWING.

| OWNER                  | AK Prop                                        |
|------------------------|------------------------------------------------|
| OWNER                  |                                                |
| PROXY                  | Krishna Thaver, Anand Thaver                   |
| SIGNATURE (S)          | Athun Odm                                      |
|                        |                                                |
| AUTHOR                 | Sumesh Govender (083 777 1569)                 |
| AUTHOR<br>REGISTRATION | Sumesh Govender (083 777 1569) PrArch 24692287 |
|                        | ` ,                                            |

## sg-arch

design@sgarch.co.za www.sgarch.co.za

| PROJECT     | 27th Avenue Townhouses         |
|-------------|--------------------------------|
| DESCRIPTION | PROPOSED TOWNHOUSE DEVELOPMENT |
| STREET ADD. | 90, 27th Avenue, Umhlatuzana   |
| ERF         | 659 Umhlatuzana                |
| PROVINCE    | Kwa Zulu Natal                 |
| DRAWING     | SITE & FLOOR LAYOUTS           |
| SCALE       | 1: 100/200@ A1                 |
| DATE        | 2022 04 28                     |
| REVISION    | 1                              |
| DRAWING NO. | 2019.036.A101                  |