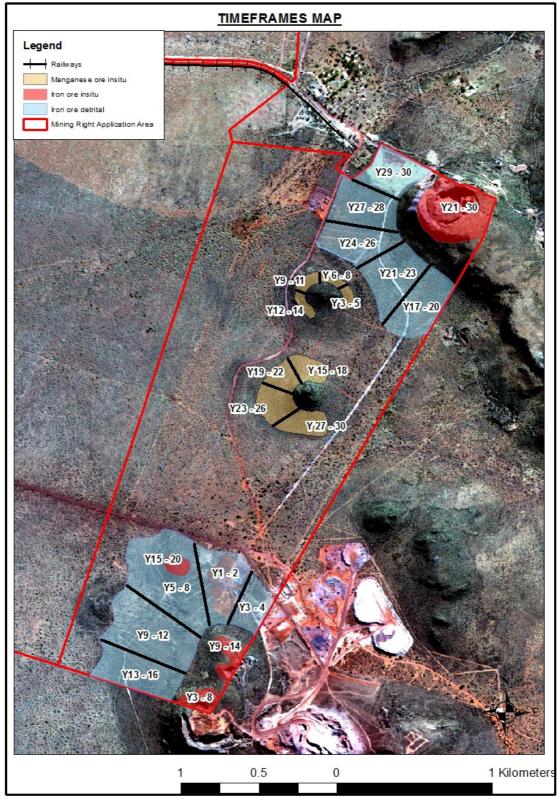

eporting for assessment purposes.

The monitoring of the air quality, flora, groundwater and noise will be conducted on a monthly basis and the results compiled into a report, which reports will be forwarded to the DMR quarterly.

Performance Assessment Reports will be conducted every two years as is prescribed by the Mineral and Petroleum Resources Development Act, 2002 (Act No. 28 of 2002).

# 9. Financial provision in relation to the execution of the environmental management programme:-

9.1. Plan showing the location and aerial extent of the aforesaid main mining actions, activities, or processes anticipated. (Include all the items referred to in the concomitant section of the guideline posted on the official website of the Department.)



Figure 29 - Detailed mine infrastructure map



Figure 30 – Mine progression plan

Mining will be done simultaneously on two ore bodies at a time to allow the mine to blend its products from the ore bodies in the mining area. Access to the opencast mining areas will be provided by a number of haul roads to the modular crushing & screening facility, jigging plant and waste dumps.

The mining process in the different opencast pits is initiated by drilling, then blasting and is then followed by loading and hauling of both ore and waste. Working shifts are arranged to achieve the targeted production.

### 9.1.1 Rehabilitation plan

**Rehabilitation Plan according to NEMA Guidelines:** 

• <u>Commissioning Phase:</u>

Mining will be done by opencast mining method. It is designed based on the nature of the ore-bodies on the site, which prop