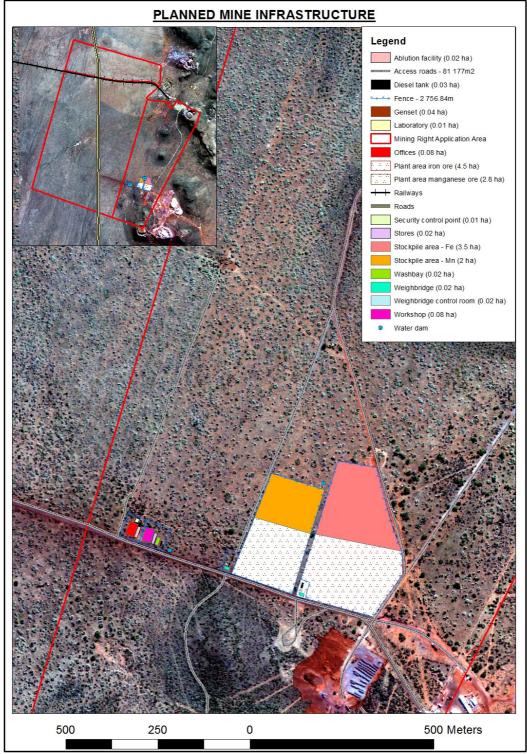

ill be rectified.
- 8.3. Frequency of proposed reporting for assessment purposes.

The monitoring of the air quality, flora, groundwater and noise will be conducted on a monthly basis and the results compiled into a report, which reports will be forwarded to the DMR quarterly.

Performance Assessment Reports will be conducted every two years as is prescribed by the Mineral and Petroleum Resources Development Act, 2002 (Act No. 28 of 2002).

# 9. Financial provision in relation to the execution of the environmental management programme:-

9.1. Plan showing the location and aerial extent of the aforesaid main mining actions, activities, or processes anticipated. (Include all the items referred to in the concomitant section of the guideline posted on the official website of the Department.)



Figure 29 - Detailed mine infrastructure map



Figure 30 – Mine progression plan

Mining will be done simultaneously on two ore bodies at a time to allow the mine to blend its products from the ore bodies in the mining area. Access to the opencast mining areas will be provided by a number of haul roads to the modular crushing & screening facility, jigging plant and waste dumps.

The mining process in the different opencast pits is initiated by drilling, then blasting and is then followed by loading and hauling of both ore and waste. Working shifts are arranged to achieve the targeted production.

### 9.1.1 Rehabilitation plan

**Rehabilitation Plan according to NEMA Guidelines:** 

• <u>Commissioning Phase:</u>

Mining will be done by opencast mining method. It is designed based on the