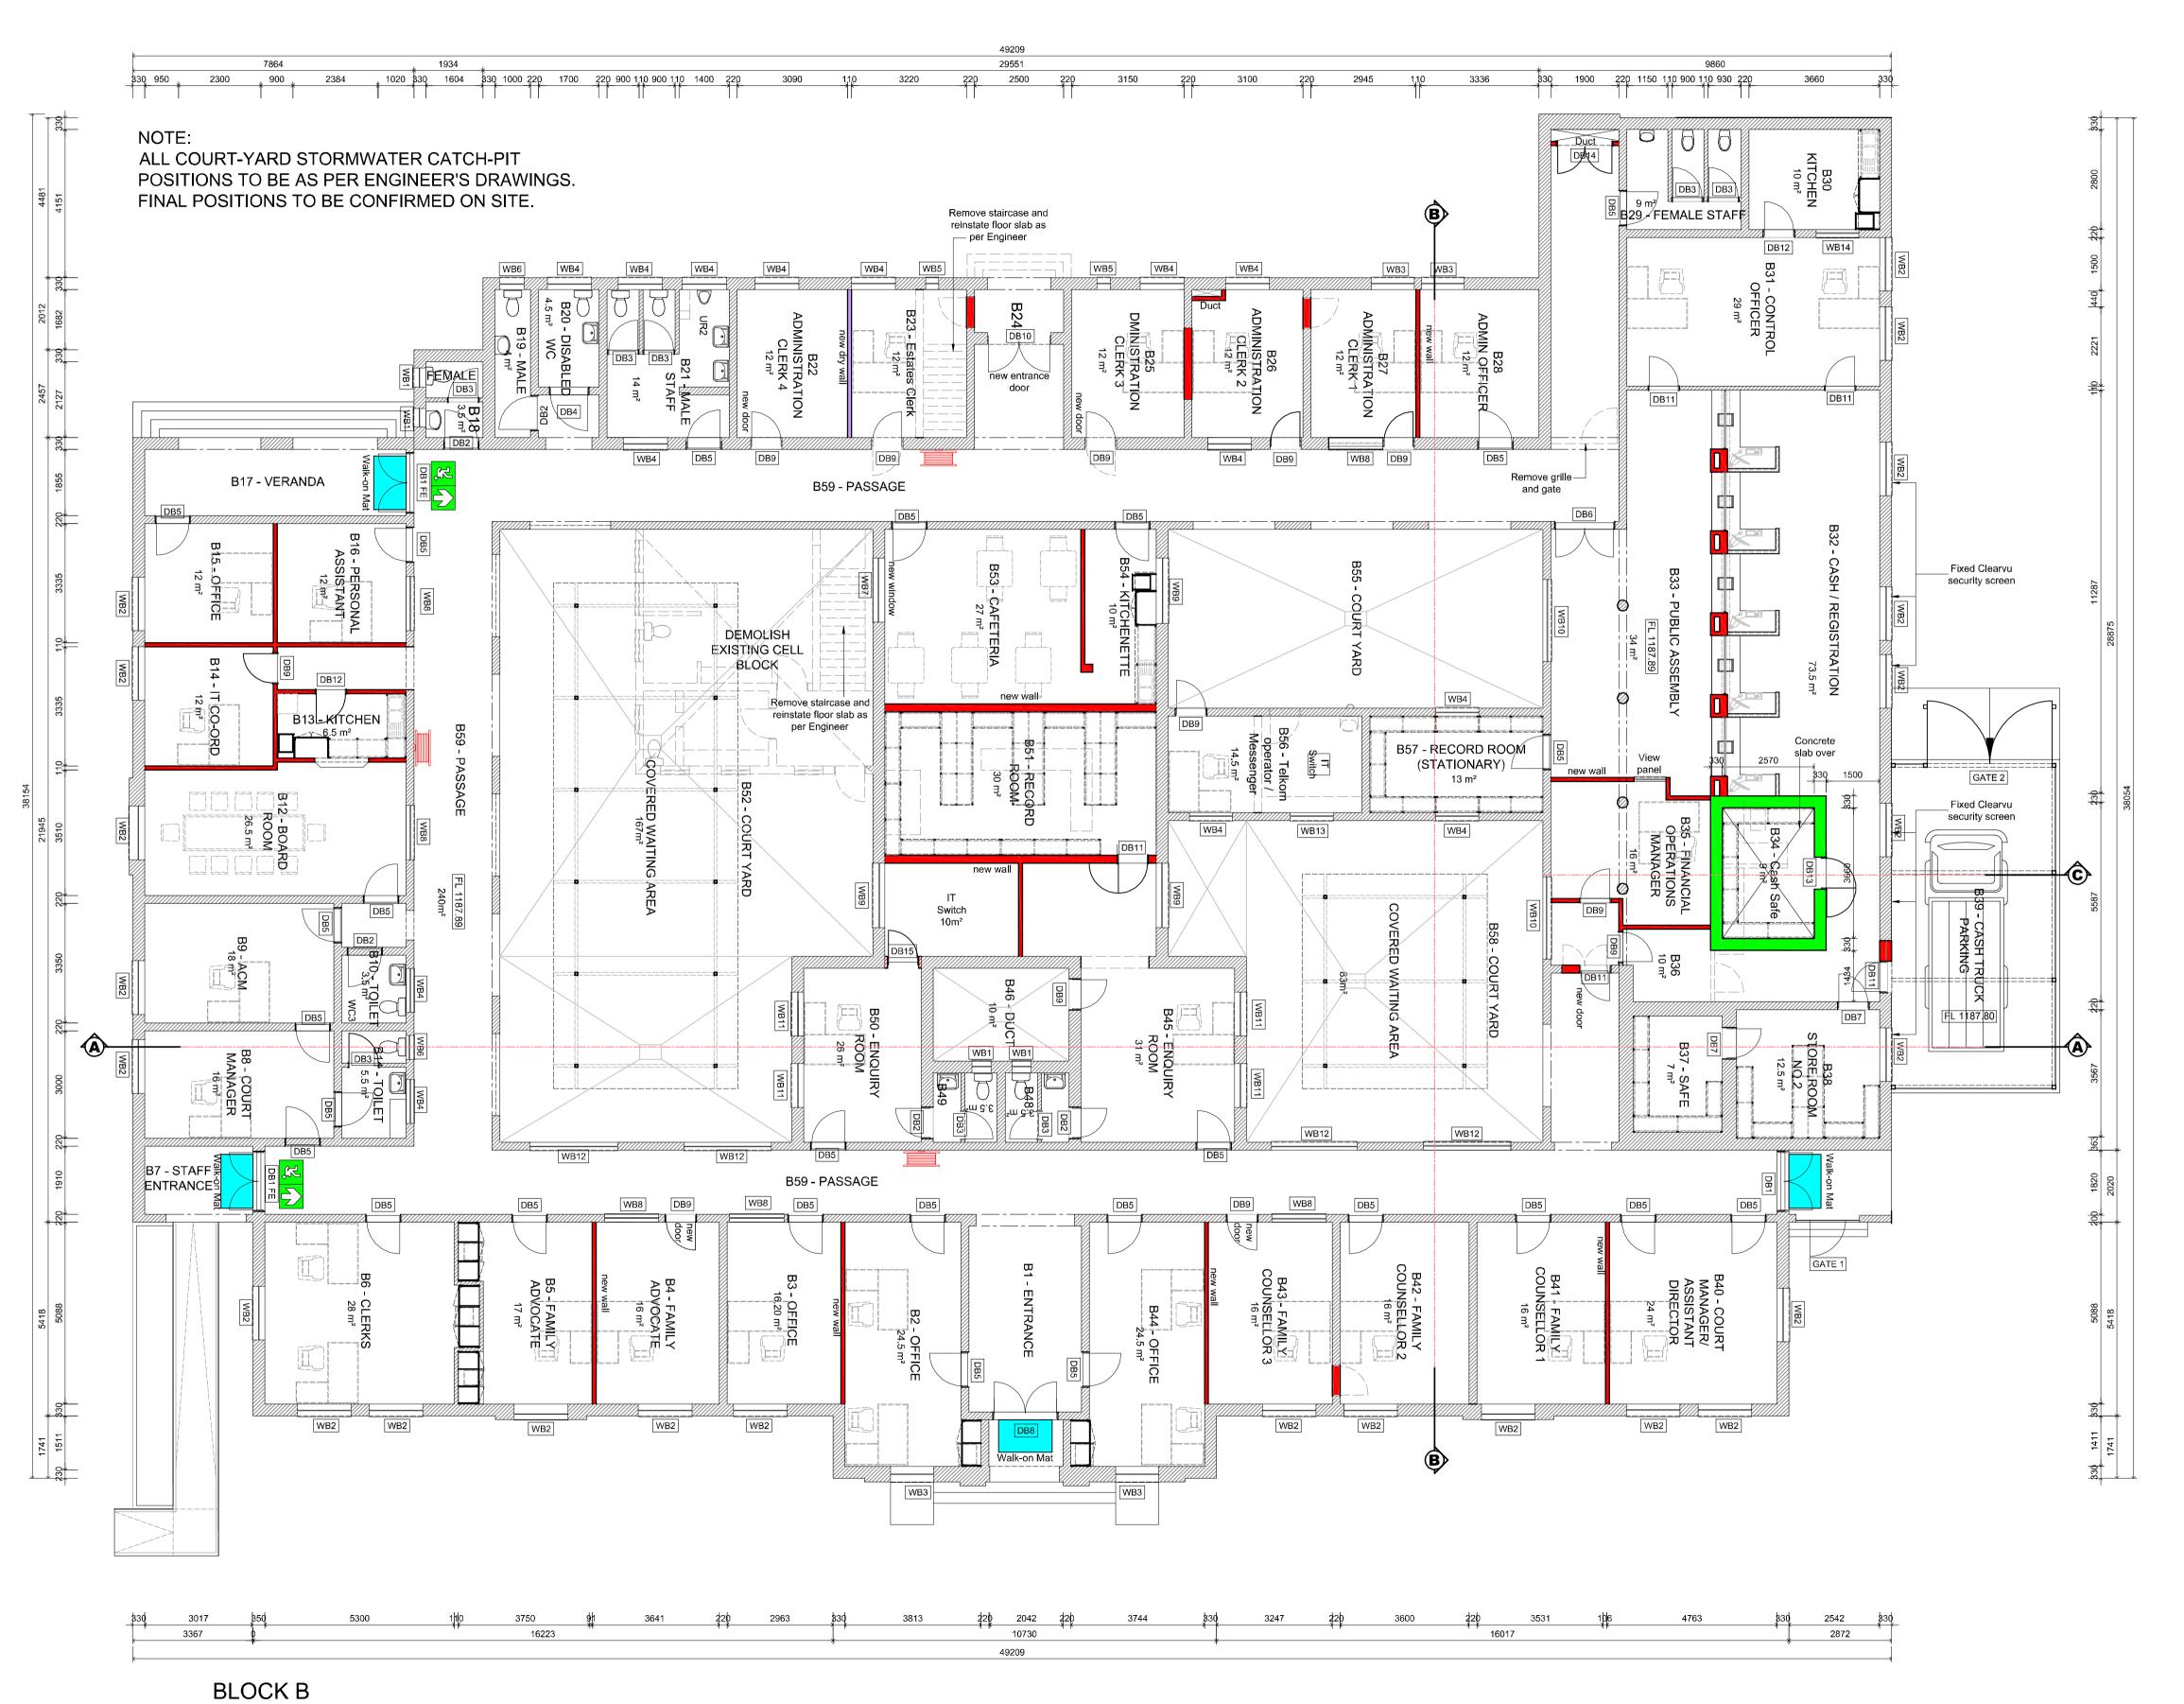

| BLOCK B:                                                                                                                                                                                                                                                                                                                                                                                                                                    | L12/03/B/01 (WD)                                                                     |
|---------------------------------------------------------------------------------------------------------------------------------------------------------------------------------------------------------------------------------------------------------------------------------------------------------------------------------------------------------------------------------------------------------------------------------------------|--------------------------------------------------------------------------------------|
| PLAN<br>BLOCK B:                                                                                                                                                                                                                                                                                                                                                                                                                            | 142/02/02/14/02                                                                      |
| ROOF PLAN                                                                                                                                                                                                                                                                                                                                                                                                                                   | L12/03/B/02 (WD)                                                                     |
| BLOCK B:                                                                                                                                                                                                                                                                                                                                                                                                                                    | 112/02/0/02 (\\\\\)                                                                  |
| SECTIONS: A-A, B-B,                                                                                                                                                                                                                                                                                                                                                                                                                         | L12/03/B/03 (WD)                                                                     |
| CASH TRUCK PARKING and                                                                                                                                                                                                                                                                                                                                                                                                                      |                                                                                      |
| COVERED WAITING AREA                                                                                                                                                                                                                                                                                                                                                                                                                        |                                                                                      |
| BLOCK B:                                                                                                                                                                                                                                                                                                                                                                                                                                    | L12/03/B/04 (WD)                                                                     |
| SECTION C &                                                                                                                                                                                                                                                                                                                                                                                                                                 |                                                                                      |
| ELEVATIONS.                                                                                                                                                                                                                                                                                                                                                                                                                                 |                                                                                      |
| BLOCK B:                                                                                                                                                                                                                                                                                                                                                                                                                                    | L12/03/B/05 (WD)                                                                     |
| DOOR & WINDOW SCHEDULE.                                                                                                                                                                                                                                                                                                                                                                                                                     |                                                                                      |
| BLOCK B:                                                                                                                                                                                                                                                                                                                                                                                                                                    | L12/03/B/06 (WD)                                                                     |
| SANITARY SCHEDULE.                                                                                                                                                                                                                                                                                                                                                                                                                          | , , , , ,                                                                            |
| BLOCK B:                                                                                                                                                                                                                                                                                                                                                                                                                                    | L12/03/B/07 (WD)                                                                     |
| EXTERNAL FINISHING SCHEDULE.                                                                                                                                                                                                                                                                                                                                                                                                                | ,                                                                                    |
| BLOCK B:                                                                                                                                                                                                                                                                                                                                                                                                                                    | L12/03/B/08 (WD)                                                                     |
| INTERNAL FINISHING SCHEDULE.                                                                                                                                                                                                                                                                                                                                                                                                                |                                                                                      |
| BLOCK B JOINERY DETAILS:                                                                                                                                                                                                                                                                                                                                                                                                                    | L12/03/B/10 (WD)                                                                     |
| UNIT 1 & 2- PLANS, SECTIONS & ELEVATIONS.                                                                                                                                                                                                                                                                                                                                                                                                   |                                                                                      |
| GRANITE WORKBENCH - PLAN, SECTIONS &                                                                                                                                                                                                                                                                                                                                                                                                        |                                                                                      |
| ELEVATION                                                                                                                                                                                                                                                                                                                                                                                                                                   |                                                                                      |
| TYPICAL SHELVING - PLAN, SECTION &                                                                                                                                                                                                                                                                                                                                                                                                          |                                                                                      |
| ELEVATION.                                                                                                                                                                                                                                                                                                                                                                                                                                  |                                                                                      |
| DI OCK DI CONTROL AVOLUTS                                                                                                                                                                                                                                                                                                                                                                                                                   |                                                                                      |
| BLOCK B JOINERY LAYOUTS:                                                                                                                                                                                                                                                                                                                                                                                                                    | L12/03/B/11 (WD)                                                                     |
| B2 (Office) PLAN, ELEVATION & DETAILED                                                                                                                                                                                                                                                                                                                                                                                                      |                                                                                      |
| SECTIONS.                                                                                                                                                                                                                                                                                                                                                                                                                                   |                                                                                      |
| B44 (Office) PLAN, ELEVATION & DETAILED SECTIONS.                                                                                                                                                                                                                                                                                                                                                                                           |                                                                                      |
| BLOCK B JOINERY LAYOUTS:                                                                                                                                                                                                                                                                                                                                                                                                                    | 142/02/D/42 (M/D)                                                                    |
| B5 (Family Advocate) PLAN, ELEVATION &                                                                                                                                                                                                                                                                                                                                                                                                      | L12/03/B/12 (WD)                                                                     |
| DETAILED SECTIONS.                                                                                                                                                                                                                                                                                                                                                                                                                          |                                                                                      |
| BLOCK B JOINERY LAYOUTS:                                                                                                                                                                                                                                                                                                                                                                                                                    | L12/03/B/13 (WD)                                                                     |
| B6 (Clerks) PLAN, ELEVATION & DETAILED                                                                                                                                                                                                                                                                                                                                                                                                      | L12/03/b/13 (VVD)                                                                    |
| SECTIONS.                                                                                                                                                                                                                                                                                                                                                                                                                                   |                                                                                      |
| BLOCK B JOINERY LAYOUTS:                                                                                                                                                                                                                                                                                                                                                                                                                    | L12/03/B/14 (WD)                                                                     |
|                                                                                                                                                                                                                                                                                                                                                                                                                                             |                                                                                      |
| B13 (Kitchen) PLAN & ELEVATION.                                                                                                                                                                                                                                                                                                                                                                                                             |                                                                                      |
| •                                                                                                                                                                                                                                                                                                                                                                                                                                           |                                                                                      |
| B30 (Kitchen) PLAN & ELEVATION.                                                                                                                                                                                                                                                                                                                                                                                                             |                                                                                      |
| B30 (Kitchen) PLAN & ELEVATION.<br>B54 (Kitchenette) PLAN & ELEVATION.                                                                                                                                                                                                                                                                                                                                                                      |                                                                                      |
| B30 (Kitchen) PLAN & ELEVATION. B54 (Kitchenette) PLAN & ELEVATION. BLOCK B JOINERY LAYOUTS:                                                                                                                                                                                                                                                                                                                                                | L12/03/B/15 (WD)                                                                     |
| B30 (Kitchen) PLAN & ELEVATION. B54 (Kitchenette) PLAN & ELEVATION. BLOCK B JOINERY LAYOUTS: B32 (Cash/Registration) PLANS.                                                                                                                                                                                                                                                                                                                 | L12/03/B/15 (WD)                                                                     |
| B30 (Kitchen) PLAN & ELEVATION. B54 (Kitchenette) PLAN & ELEVATION. BLOCK B JOINERY LAYOUTS: B32 (Cash/Registration) PLANS. BLOCK B JOINERY LAYOUTS:                                                                                                                                                                                                                                                                                        |                                                                                      |
| B30 (Kitchen) PLAN & ELEVATION. B54 (Kitchenette) PLAN & ELEVATION. BLOCK B JOINERY LAYOUTS: B32 (Cash/Registration) PLANS. BLOCK B JOINERY LAYOUTS: B32 (Cash/Registration) DETAILED                                                                                                                                                                                                                                                       | L12/03/B/15 (WD)                                                                     |
| B30 (Kitchen) PLAN & ELEVATION. B54 (Kitchenette) PLAN & ELEVATION. BLOCK B JOINERY LAYOUTS: B32 (Cash/Registration) PLANS. BLOCK B JOINERY LAYOUTS: B32 (Cash/Registration) DETAILED ELEVATIONS.                                                                                                                                                                                                                                           | L12/03/B/15 (WD) L12/03/B/16 (WD)                                                    |
| B30 (Kitchen) PLAN & ELEVATION. B54 (Kitchenette) PLAN & ELEVATION. BLOCK B JOINERY LAYOUTS: B32 (Cash/Registration) PLANS. BLOCK B JOINERY LAYOUTS: B32 (Cash/Registration) DETAILED ELEVATIONS. BLOCK B JOINERY LAYOUTS:                                                                                                                                                                                                                  | L12/03/B/15 (WD)                                                                     |
| B30 (Kitchen) PLAN & ELEVATION. B54 (Kitchenette) PLAN & ELEVATION. BLOCK B JOINERY LAYOUTS: B32 (Cash/Registration) PLANS. BLOCK B JOINERY LAYOUTS: B32 (Cash/Registration) DETAILED ELEVATIONS. BLOCK B JOINERY LAYOUTS: B32 (Cash/Registration) ELEVATIONS.                                                                                                                                                                              | L12/03/B/15 (WD) L12/03/B/16 (WD)                                                    |
| B30 (Kitchen) PLAN & ELEVATION. B54 (Kitchenette) PLAN & ELEVATION. BLOCK B JOINERY LAYOUTS: B32 (Cash/Registration) PLANS. BLOCK B JOINERY LAYOUTS: B32 (Cash/Registration) DETAILED ELEVATIONS. BLOCK B JOINERY LAYOUTS: B32 (Cash/Registration) ELEVATIONS. BLOCK B JOINERY LAYOUTS:                                                                                                                                                     | L12/03/B/15 (WD) L12/03/B/16 (WD) L12/03/B/17 (WD)                                   |
| B30 (Kitchen) PLAN & ELEVATION. B54 (Kitchenette) PLAN & ELEVATION. BLOCK B JOINERY LAYOUTS: B32 (Cash/Registration) PLANS. BLOCK B JOINERY LAYOUTS: B32 (Cash/Registration) DETAILED ELEVATIONS. BLOCK B JOINERY LAYOUTS: B32 (Cash/Registration) ELEVATIONS. BLOCK B JOINERY LAYOUTS: B34 (Cash Safe) PLAN & ELEVATION.                                                                                                                   | L12/03/B/15 (WD) L12/03/B/16 (WD) L12/03/B/17 (WD)                                   |
| B30 (Kitchen) PLAN & ELEVATION. B54 (Kitchenette) PLAN & ELEVATION. BLOCK B JOINERY LAYOUTS: B32 (Cash/Registration) PLANS. BLOCK B JOINERY LAYOUTS: B32 (Cash/Registration) DETAILED ELEVATIONS. BLOCK B JOINERY LAYOUTS: B32 (Cash/Registration) ELEVATIONS. BLOCK B JOINERY LAYOUTS: B34 (Cash Safe) PLAN & ELEVATION. B37 (Safe) PLAN & ELEVATION.                                                                                      | L12/03/B/15 (WD) L12/03/B/16 (WD) L12/03/B/17 (WD)                                   |
| B30 (Kitchen) PLAN & ELEVATION. B54 (Kitchenette) PLAN & ELEVATION. BLOCK B JOINERY LAYOUTS: B32 (Cash/Registration) PLANS. BLOCK B JOINERY LAYOUTS: B32 (Cash/Registration) DETAILED ELEVATIONS. BLOCK B JOINERY LAYOUTS: B32 (Cash/Registration) ELEVATIONS. BLOCK B JOINERY LAYOUTS: B34 (Cash Safe) PLAN & ELEVATION. B37 (Safe) PLAN & ELEVATION. BLOCK B JOINERY LAYOUTS:                                                             | L12/03/B/15 (WD) L12/03/B/16 (WD) L12/03/B/17 (WD) L12/03/B/18 (WD)                  |
| B30 (Kitchen) PLAN & ELEVATION. B54 (Kitchenette) PLAN & ELEVATION. BLOCK B JOINERY LAYOUTS: B32 (Cash/Registration) PLANS. BLOCK B JOINERY LAYOUTS: B32 (Cash/Registration) DETAILED ELEVATIONS. BLOCK B JOINERY LAYOUTS: B32 (Cash/Registration) ELEVATIONS. BLOCK B JOINERY LAYOUTS: B34 (Cash Safe) PLAN & ELEVATION. B37 (Safe) PLAN & ELEVATION. BLOCK B JOINERY LAYOUTS: B38 (Store Room) PLAN & ELEVATION.                          | L12/03/B/15 (WD) L12/03/B/16 (WD) L12/03/B/17 (WD) L12/03/B/18 (WD)                  |
| B54 (Kitchenette) PLAN & ELEVATION. BLOCK B JOINERY LAYOUTS: B32 (Cash/Registration) PLANS.                                                                                                                                                                                                                                                                                                                                                 | L12/03/B/15 (WD) L12/03/B/16 (WD) L12/03/B/17 (WD) L12/03/B/18 (WD) L12/03/B/19 (WD) |
| B30 (Kitchen) PLAN & ELEVATION. B54 (Kitchenette) PLAN & ELEVATION. BLOCK B JOINERY LAYOUTS: B32 (Cash/Registration) PLANS. BLOCK B JOINERY LAYOUTS: B32 (Cash/Registration) DETAILED ELEVATIONS. BLOCK B JOINERY LAYOUTS: B32 (Cash/Registration) ELEVATIONS. BLOCK B JOINERY LAYOUTS: B34 (Cash Safe) PLAN & ELEVATION. B37 (Safe) PLAN & ELEVATION. BLOCK B JOINERY LAYOUTS: B38 (Store Room) PLAN & ELEVATION. BLOCK B JOINERY LAYOUTS: | L12/03/B/15 (WD) L12/03/B/16 (WD) L12/03/B/17 (WD) L12/03/B/18 (WD) L12/03/B/19 (WD) |

1:100 PLAN

L12/03/B/01 (WD)