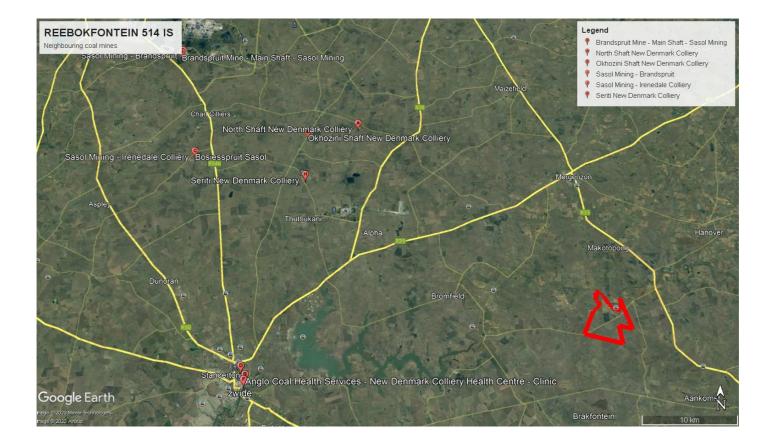

#### LIST OF FIGURES

| Figure 1: Locality Map of the proposed area, (Singo GIS, 2023)                                           | 11 |
|----------------------------------------------------------------------------------------------------------|----|
| Figure 2; Neighbouring farms                                                                             | 12 |
| Figure 4: Regulation map showing Regulation Map of the proposed project area (Singo GIS, 2023)           | 13 |
| Figure 3: Neighboring Farms maps, (Singo GIS, 2023)                                                      | 13 |
| Figure 5: Layout plan of the proposed project area (Singo GIS, 2023)                                     | 14 |
| Figure 6: Drilling layout that will be utilized (Singo GIS, 2023)                                        | 17 |
| Figure 7: Example of drilling equipment and site setting (Singo Consulting (Pty) Ltd, 2022)              | 18 |
| Figure 8: Directional drilling and Geophysical down-hole survey                                          | 20 |
| Figure 9: Typical example of borehole drilling (Singo GIS, 2023)                                         | 27 |
| Figure 10: Newspaper advertisement of the proposed project                                               | 38 |
| Figure 11: Proof of Community Meeting                                                                    | 39 |
| Figure 12: Deed search results of the farm Reebokfontein 1514 IS                                         | 40 |
| Figure 13: Employment for those age 115-64 Average Household income (Stats SA, 2022)                     | 58 |
| Figure 14: South Africa's coalfields. (Singo GIS, 2023)                                                  | 60 |
| Figure 15: Geology of the Project area (Singo GIS, 2023)                                                 | 61 |
| Figure 16: A typical representation of coal seams in the Highveld Coalfield -Cairncross and Cadle (1988) | 63 |
| Figure 17: Neighbouring coal mines in relation to the locality of the project area (Singo GIS, 2023)     | 64 |
| Figure 18: Average Monthly Rainfall                                                                      | 65 |
| Figure 19: topography/ Topology of the proposed prospecting area. (Singo GIS, 2023)                      | 66 |
| Figure 20: Soil types observed on site (Singo Consulting, 2023)                                          | 67 |
| Figure 21: The Vaal River which traverses the application area (Singo Consulting, 2023)                  | 67 |
| Figure 22: Hydrology of the proposed prospecting area (Singo GIS, 2023)                                  | 68 |
| Figure 23: wetland observed on site. (Singo Consulting, 2023)                                            | 69 |
| Figure 24: Hydrology map of the proposed prospecting area (Singo Consulting, 2023)                       | 69 |
| Figure 25: Plant species sensitivity (Singo GIS, 2023)                                                   | 70 |
| Figure 26: Agriculture Theme Sensitivity                                                                 | 71 |
| Figure 27: Vegetation type of the proposed prospecting area (Singo Consulting, 2023)                     | 72 |
| Figure 28: Relative Terrestrial Biodiversity (Singo GIS, 2023)                                           | 73 |
| Figure 29: Map of relative animal species (Singo GIS, 2023)                                              | 74 |
| Figure 30: Map of Relative Paleontology Theme Sensitivity                                                | 77 |
| Figure 31: Map of relative animal species them (Singo GIS, 2023)                                         | 77 |
| Figure 32: Terrestrial Biodiversity map of the proposed project area (Singo GIS, 2023)                   | 78 |
| Figure 33: Terrestrial Biodiversity theme sensitivity map (Singo GIS, 2023)                              | 79 |
| Figure 34: Protected Area Online Registry (Singo Consulting, 2023)                                       | 80 |
| Figure 35: Graves in portion 7 (Singo Consulting, 2023)                                                  | 81 |
| Figure 36: SAHRA online consultation (Singo Consulting, 2023)                                            | 82 |
| Figure 37: Relative Archeological theme sensitivity (Singo GIS, 2023)                                    | 83 |
| Figure 38: Current Land use map of the proposed prospecting area (Singo Consulting, 2023)                | 85 |
| Figure 39: Proposed Boreholes (Singo GIS, 2023)                                                          | 86 |