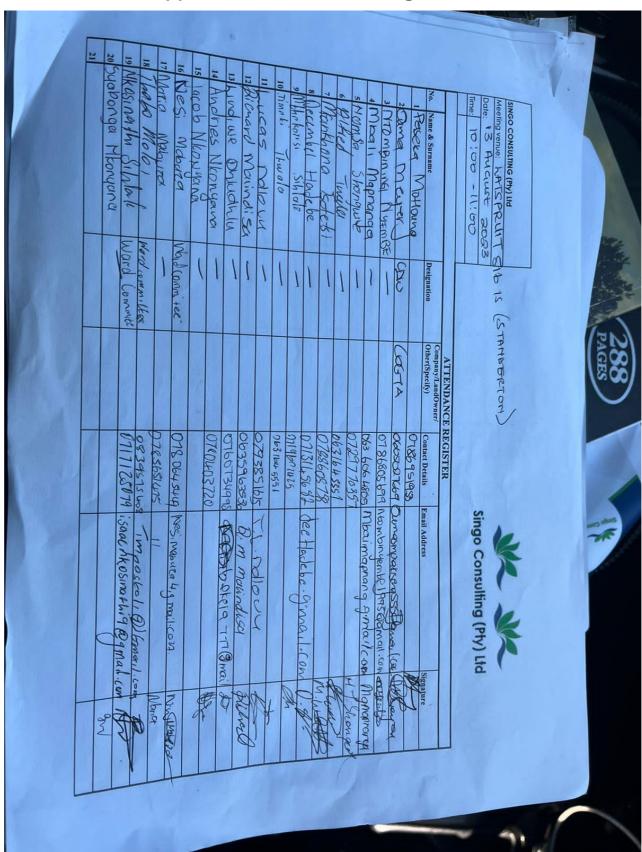

Portions 2, 3, 4, 5, and 7 of the Reebokfontein 1514 IS farm, with DMRE Ref: MP 30/15/1/1/2/ 18178 PR, constitute the designated project area. The engagement with stakeholders followed a multi-pronged approach, encompassing the publication of a Middelburg newspaper notice on July 21, 2023, emails were sent on the 21st of July 2023 and face to face consultation on the 24th of July 2023. Notably, during the stakeholder engagement process, specific landowners (portion 5 and 7) were engaged in a ground-truthing exercise, expressing their support for the proposed project. Additionally, correspondence was sent through the consultant's office email. However, some stakeholders remain uncontactable, despite efforts to reach them. At this point, there has been no acknowledgment or response to these communications

from the landowners of portion 2, 3, 4 and 5.

A draft of the BAR (Basic Assessment Report) and EMPR (Environmental Management Programme Report) was made available for public review for a 30-day period, spanning from August 21, 2023, to September 19, 2023. The DBAR & EMPrs were accessible at Standerton Library and the Lekwa Local Municipality, both situated in the Standerton Magisterial District of the Mpumalanga Province. Furthermore, the draft documents were circulated to all interested and affected parties via email and post-Net. All comments received during this review period have been incorporated into the final BAR and EMPr, which will be submitted to the DMRE for adjudication. Follow-up and closure emails were sent on September 15, 2023, and we are currently still awaiting responses from some stakeholders.