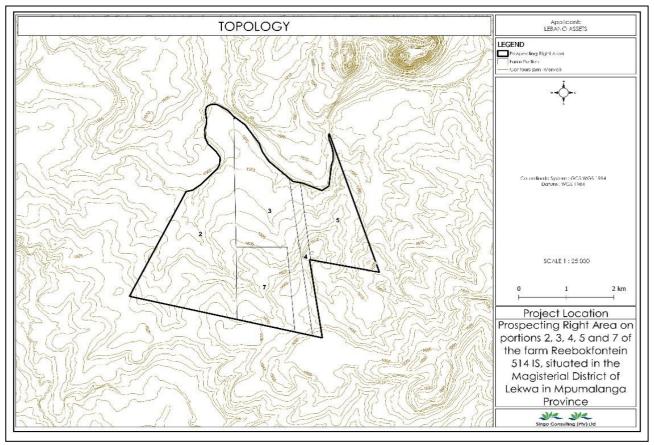

#### LIST OF FIGURES

| Figure 1: Locality Map of the proposed area, (Singo GIS, 2023)                                           | 11 |
|----------------------------------------------------------------------------------------------------------|----|
| Figure 2; Neighbouring farms                                                                             | 12 |
| Figure 4: Regulation map showing Regulation Map of the proposed project area (Singo GIS, 2023)           | 13 |
| Figure 3: Neighboring Farms maps, (Singo GIS, 2023)                                                      | 13 |
| Figure 5: Layout plan of the proposed project area (Singo GIS, 2023)                                     | 14 |
| Figure 6: Drilling layout that will be utilized (Singo GIS, 2023)                                        | 17 |
| Figure 7: Example of drilling equipment and site setting (Singo Consulting (Pty) Ltd, 2022)              | 18 |
| Figure 8: Directional drilling and Geophysical down-hole survey                                          | 20 |
| Figure 9: Typical example of borehole drilling (Singo GIS, 2023)                                         | 27 |
| Figure 10: Newspaper advertisement of the proposed project                                               | 38 |
| Figure 11: Proof of Community Meeting                                                                    | 39 |
| Figure 12: Deed search results of the farm Reebokfontein 1514 IS                                         | 40 |
| Figure 13: Employment for those age 115-64 Average Household income (Stats SA, 2022)                     | 58 |
| Figure 14: South Africa's coalfields. (Singo GIS, 2023)                                                  | 60 |
| Figure 15: Geology of the Project area (Singo GIS, 2023)                                                 | 61 |
| Figure 16: A typical representation of coal seams in the Highveld Coalfield -Cairncross and Cadle (1988) | 63 |
| Figure 17: Neighbouring coal mines in relation to the locality of the project area (Singo GIS, 2023)     | 64 |
| Figure 18: Average Monthly Rainfall                                                                      | 65 |
| Figure 19: topography/ Topology of the proposed prospecting area. (Singo GIS, 2023)                      | 66 |
| Figure 20: Soil types observed on site (Singo Consulting, 2023)                                          | 67 |
| Figure 21: The Vaal River which traverses the application area (Singo Consulting, 2023)                  | 67 |
| Figure 22: Hydrology of the proposed prospecting area (Singo GIS, 2023)                                  | 68 |
| Figure 23: wetland observed on site. (Singo Consulting, 2023)                                            | 69 |
| Figure 24: Hydrology map of the proposed prospecting area (Singo Consulting, 2023)                       | 69 |
| Figure 25: Plant species sensitivity (Singo GIS, 2023)                                                   | 70 |
| Figure 26: Agriculture Theme Sensitivity                                                                 | 71 |
| Figure 27: Vegetation type of the proposed prospecting area (Singo Consulting, 2023)                     | 72 |
| Figure 28: Relative Terrestrial Biodiversity (Singo GIS, 2023)                                           | 73 |
| Figure 29: Map of relative animal species (Singo GIS, 2023)                                              | 74 |
| Figure 30: Map of Relative Paleontology Theme Sensitivity                                                | 77 |
| Figure 31: Map of relative animal species them (Singo GIS, 2023)                                         | 77 |
| Figure 32: Terrestrial Biodiversity map of the proposed project area (Singo GIS, 2023)                   | 78 |
| Figure 33: Terrestrial Biodiversity theme sensitivity map (Singo GIS, 2023)                              | 79 |
| Figure 34: Protected Area Online Registry (Singo Consulting, 2023)                                       | 80 |
| Figure 35: Graves in portion 7 (Singo Consulting, 2023)                                                  | 81 |
| Figure 36: SAHRA online consultation (Singo Consulting, 2023)                                            | 82 |
| Figure 37: Relative Archeological theme sensitivity (Singo GIS, 2023)                                    | 83 |
| Figure 38: Current Land use map of the proposed prospecting area (Singo Consulting, 2023)                | 85 |
| Figure 39: Proposed Boreholes (Singo GIS, 2023)                                                          | 86 |