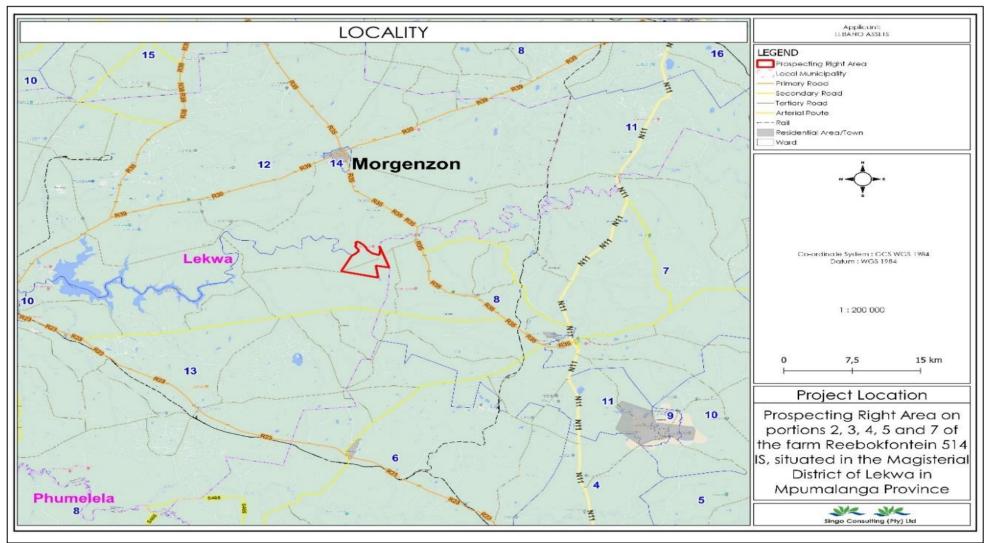

Locality Description: The proposed Prospecting Right Application covers Portions 2, 3, 4, 15 and 7 of the farm Reebokfontein 1514 IS, encircling a total of 1 1518.270 Ha. The proposed project area is situated under the jurisdiction of the Lekwa Local Municipality. The proposed project area is located approximately 13.7 km South of Morgenzon in Mpumalanga. The farms can be accessed via R315 from Standerton town that extends to unnamed gravel road.

4.1 Locality map (show nearest town, scale not smaller than 1:460000)

Figure 1: Locality Map of the proposed area, (Singo GIS, 2023)

Figure 2; Neighbouring farms

Figure 4: Regulation map showing Regulation Map of the proposed project area (Singo GIS, 2023)