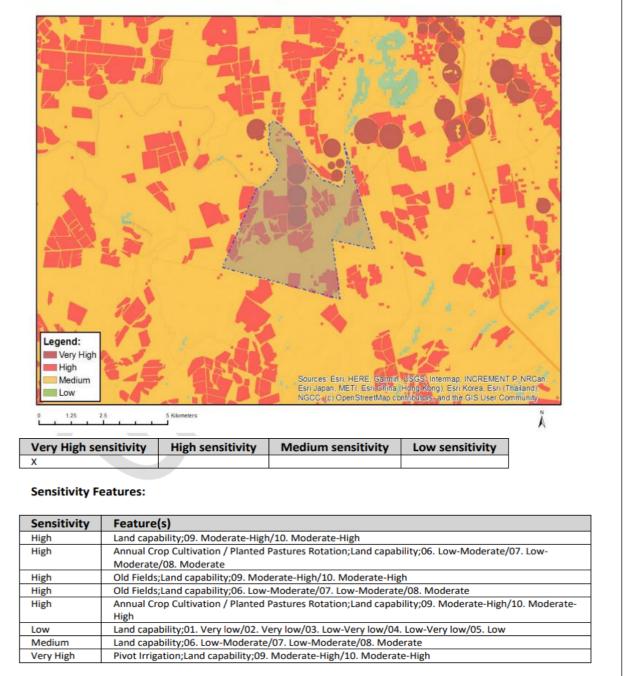

#### LIST OF FIGURES

| Figure 1: Locality Map of the proposed area, (Singo GIS, 2023)                                           | 11 |
|----------------------------------------------------------------------------------------------------------|----|
| Figure 2; Neighbouring farms                                                                             | 12 |
| Figure 4: Regulation map showing Regulation Map of the proposed project area (Singo GIS, 2023)           | 13 |
| Figure 3: Neighboring Farms maps, (Singo GIS, 2023)                                                      | 13 |
| Figure 5: Layout plan of the proposed project area (Singo GIS, 2023)                                     | 14 |
| Figure 6: Drilling layout that will be utilized (Singo GIS, 2023)                                        | 17 |
| Figure 7: Example of drilling equipment and site setting (Singo Consulting (Pty) Ltd, 2022)              | 18 |
| Figure 8: Directional drilling and Geophysical down-hole survey                                          | 20 |
| Figure 9: Typical example of borehole drilling (Singo GIS, 2023)                                         | 27 |
| Figure 10: Newspaper advertisement of the proposed project                                               | 38 |
| Figure 11: Proof of Community Meeting                                                                    | 39 |
| Figure 12: Deed search results of the farm Reebokfontein 1514 IS                                         | 40 |
| Figure 13: Employment for those age 115-64 Average Household income (Stats SA, 2022)                     | 58 |
| Figure 14: South Africa's coalfields. (Singo GIS, 2023)                                                  | 60 |
| Figure 15: Geology of the Project area (Singo GIS, 2023)                                                 | 61 |
| Figure 16: A typical representation of coal seams in the Highveld Coalfield -Cairncross and Cadle (1988) | 63 |
| Figure 17: Neighbouring coal mines in relation to the locality of the project area (Singo GIS, 2023)     | 64 |
| Figure 18: Average Monthly Rainfall                                                                      | 65 |
| Figure 19: topography/ Topology of the proposed prospecting area. (Singo GIS, 2023)                      | 66 |
| Figure 20: Soil types observed on site (Singo Consulting, 2023)                                          | 67 |
| Figure 21: The Vaal River which traverses the application area (Singo Consulting, 2023)                  | 67 |
| Figure 22: Hydrology of the proposed prospecting area (Singo GIS, 2023)                                  | 68 |
| Figure 23: wetland observed on site. (Singo Consulting, 2023)                                            | 69 |
| Figure 24: Hydrology map of the proposed prospecting area (Singo Consulting, 2023)                       | 69 |
| Figure 25: Plant species sensitivity (Singo GIS, 2023)                                                   | 70 |
| Figure 26: Agriculture Theme Sensitivity                                                                 | 71 |
| Figure 27: Vegetation type of the proposed prospecting area (Singo Consulting, 2023)                     | 72 |
| Figure 28: Relative Terrestrial Biodiversity (Singo GIS, 2023)                                           | 73 |
| Figure 29: Map of relative animal species (Singo GIS, 2023)                                              | 74 |
| Figure 30: Map of Relative Paleontology Theme Sensitivity                                                | 77 |
| Figure 31: Map of relative animal species them (Singo GIS, 2023)                                         | 77 |
| Figure 32: Terrestrial Biodiversity map of the proposed project area (Singo GIS, 2023)                   | 78 |
| Figure 33: Terrestrial Biodiversity theme sensitivity map (Singo GIS, 2023)                              | 79 |
| Figure 34: Protected Area Online Registry (Singo Consulting, 2023)                                       | 80 |
| Figure 35: Graves in portion 7 (Singo Consulting, 2023)                                                  | 81 |
| Figure 36: SAHRA online consultation (Singo Consulting, 2023)                                            | 82 |
| Figure 37: Relative Archeological theme sensitivity (Singo GIS, 2023)                                    | 83 |
| Figure 38: Current Land use map of the proposed prospecting area (Singo Consulting, 2023)                | 85 |
| Figure 39: Proposed Boreholes (Singo GIS, 2023)                                                          | 86 |