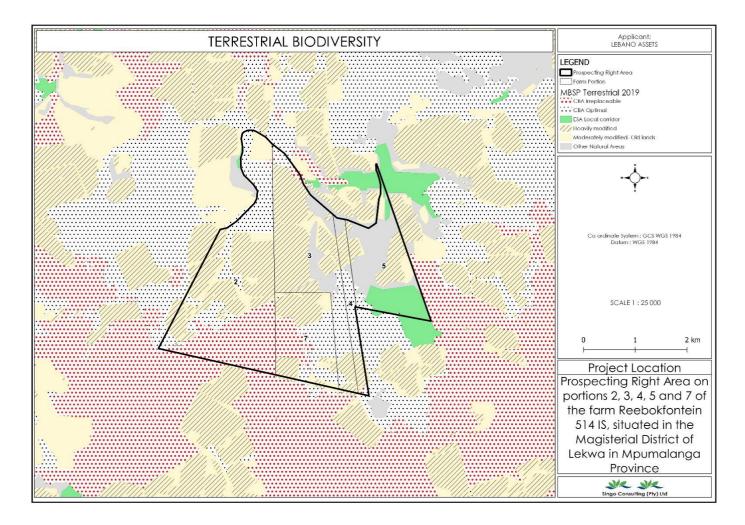

#### LIST OF FIGURES

| Figure 1: Locality Map of the proposed area, (Singo GIS, 2023)                                           | 11 |
|----------------------------------------------------------------------------------------------------------|----|
| Figure 2; Neighbouring farms                                                                             | 12 |
| Figure 4: Regulation map showing Regulation Map of the proposed project area (Singo GIS, 2023)           | 13 |
| Figure 3: Neighboring Farms maps, (Singo GIS, 2023)                                                      | 13 |
| Figure 5: Layout plan of the proposed project area (Singo GIS, 2023)                                     | 14 |
| Figure 6: Drilling layout that will be utilized (Singo GIS, 2023)                                        | 17 |
| Figure 7: Example of drilling equipment and site setting (Singo Consulting (Pty) Ltd, 2022)              | 18 |
| Figure 8: Directional drilling and Geophysical down-hole survey                                          | 20 |
| Figure 9: Typical example of borehole drilling (Singo GIS, 2023)                                         | 27 |
| Figure 10: Newspaper advertisement of the proposed project                                               | 38 |
| Figure 11: Proof of Community Meeting                                                                    | 39 |
| Figure 12: Deed search results of the farm Reebokfontein 1514 IS                                         | 40 |
| Figure 13: Employment for those age 115-64 Average Household income (Stats SA, 2022)                     | 58 |
| Figure 14: South Africa's coalfields. (Singo GIS, 2023)                                                  | 60 |
| Figure 15: Geology of the Project area (Singo GIS, 2023)                                                 | 61 |
| Figure 16: A typical representation of coal seams in the Highveld Coalfield -Cairncross and Cadle (1988) | 63 |
| Figure 17: Neighbouring coal mines in relation to the locality of the project area (Singo GIS, 2023)     | 64 |
| Figure 18: Average Monthly Rainfall                                                                      | 65 |
| Figure 19: topography/ Topology of the proposed prospecting area. (Singo GIS, 2023)                      | 66 |
| Figure 20: Soil types observed on site (Singo Consulting, 2023)                                          | 67 |
| Figure 21: The Vaal River which traverses the application area (Singo Consulting, 2023)                  | 67 |
| Figure 22: Hydrology of the proposed prospecting area (Singo GIS, 2023)                                  | 68 |
| Figure 23: wetland observed on site. (Singo Consulting, 2023)                                            | 69 |
| Figure 24: Hydrology map of the proposed prospecting area (Singo Consulting, 2023)                       | 69 |
| Figure 25: Plant species sensitivity (Singo GIS, 2023)                                                   | 70 |
| Figure 26: Agriculture Theme Sensitivity                                                                 | 71 |
| Figure 27: Vegetation type of the proposed prospecting area (Singo Consulting, 2023)                     | 72 |
| Figure 28: Relative Terrestrial Biodiversity (Singo GIS, 2023)                                           | 73 |
| Figure 29: Map of relative animal species (Singo GIS, 2023)                                              | 74 |
| Figure 30: Map of Relative Paleontology Theme Sensitivity                                                | 77 |
| Figure 31: Map of relative animal species them (Singo GIS, 2023)                                         | 77 |
| Figure 32: Terrestrial Biodiversity map of the proposed project area (Singo GIS, 2023)                   | 78 |
| Figure 33: Terrestrial Biodiversity theme sensitivity map (Singo GIS, 2023)                              | 79 |
| Figure 34: Protected Area Online Registry (Singo Consulting, 2023)                                       | 80 |
| Figure 35: Graves in portion 7 (Singo Consulting, 2023)                                                  | 81 |
| Figure 36: SAHRA online consultation (Singo Consulting, 2023)                                            | 82 |
| Figure 37: Relative Archeological theme sensitivity (Singo GIS, 2023)                                    | 83 |
| Figure 38: Current Land use map of the proposed prospecting area (Singo Consulting, 2023)                | 85 |
| Figure 39: Proposed Boreholes (Singo GIS, 2023)                                                          | 86 |