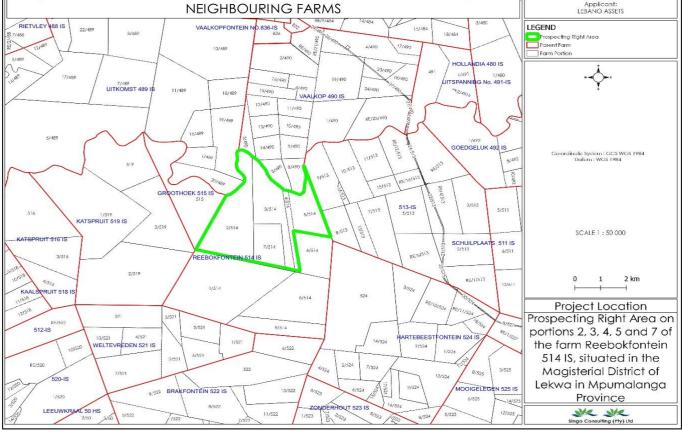

4.1 Locality map (show nearest town, scale not smaller than 1:460000)

Figure 1: Locality Map of the proposed area, (Singo GIS, 2023)

Figure 2; Neighbouring farms

Figure 4: Regulation map showing Regulation Map of the proposed project area (Singo GIS, 2023)