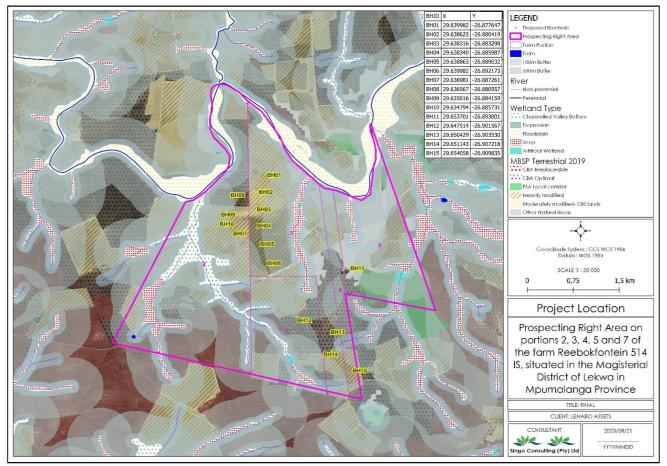

4.1 Locality map (show nearest town, scale not smaller than 1:460000)

Figure 1: Locality Map of the proposed area, (Singo GIS, 2023)

Figure 2; Neighbouring farms

Figure 4: Regulation map showing Regulation Map of the proposed project area (Singo GIS, 2023)