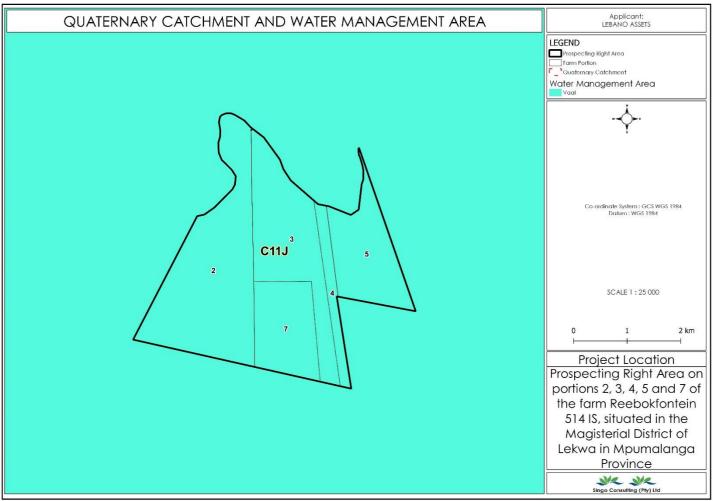

ents identified during the prospecting activities. These plans need to include the site specific roles and

responsibilities for action

## M. UNDERTAKING

The EAP herewith confirms

- a) The correctness of the information provided in the reports
- **b)** The inclusion of comments and inputs from stakeholders and I&APs;
- c) The inclusion of inputs and recommendations from the specialist reports where relevant; and
- d) That the information provided by the EAP to interested and affected parties and any responses by the EAP to comments or inputs made by interested and affected. Parties are correctly reflected herein.

Signature of the environmental assessment practitioner:

## Singo Consulting (Pty) Ltd

Name of company:

## 2023

Date:

-END-

Appendix 1: Project Maps























#### Innocent, Monama

| From:    | inus@ukhozi-enviro.co.za                                               |
|----------|------------------------------------------------------------------------|
| Sent     | Friday, 28 July 2023 09:38                                             |
| To:      | innocent@singoconsulting.co.za                                         |
| Cc:      | Tommy Olivier; prinsloogreyling@pwglaw.co.za; claasenj@mweb.co.za      |
| Subject: | LANDOWNER INVITATION TO COMMENT ON THE PROSPECTING RIGHT AND           |
|          | ENVIRONMENTAL AUTHORIZATION APPLICATION FOR PORTION 5 OF THE FARM      |
|          | REEBOKFONTEIN 514 IS, SITUATED IN THE MAGISTERIAL DISTRICT OF LEKWA IN |
|          | MPUMALAN GA PROVINCE.                                                  |