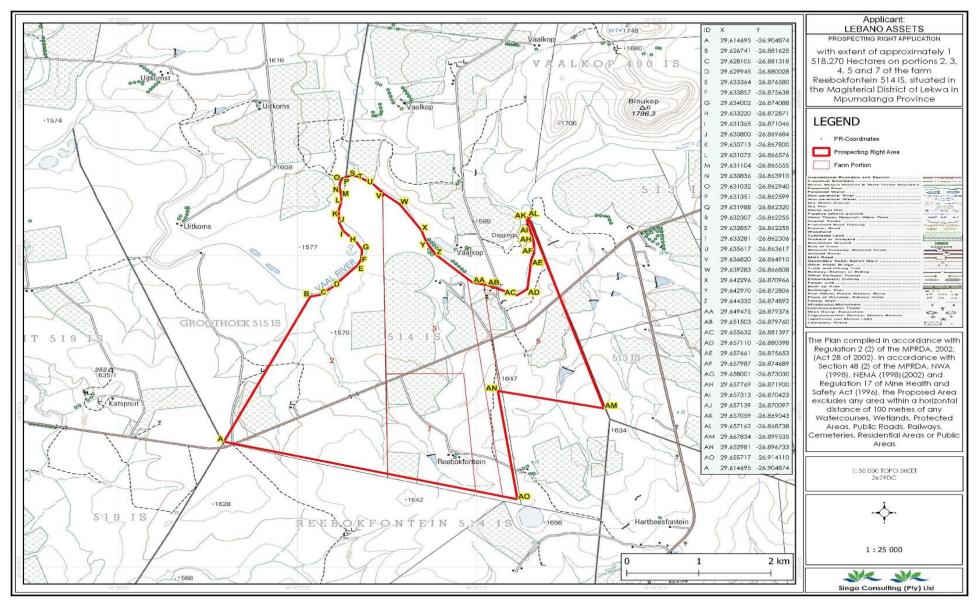

Code for each Portion       |                                    |                     |                     |   |

## Table 2: Farm portions and 21-digit SG codes

| Fa    | rm   | Title Deed    | 21 Digit SG Code       |
|-------|------|---------------|------------------------|
| Porti | ions | No.           |                        |
|       | 2    | T141915/2022  | T0IS00000000151400002  |
|       | 3    | T3374/2016    | TOIS00000000151400003  |
|       | 4    | T3374/2016    | TOIS00000000151400004  |
|       | 15   | T1301564/2000 | TOISOOOOOOO01514000015 |
|       | 7    | T15430/1976   | T0IS00000000151400007  |



4.1 Locality map (show nearest town, scale not smaller than 1:460000)

Figure 1: Locality Map of the proposed area, (Singo GIS, 2023)



Figure 2; Neighbouring farms



Figure 4: Regulation map showing Regulation Map of the proposed project area (Singo GIS, 2023)



Figure 5: Layout plan of the proposed project area (Singo GIS, 2023)

#### 5. DESCRIPTION OF THE SCOPE OF THE PROPOSED OVERALL ACTIVITY

As part of the prospecting phase, physical prospecting is planned to be conducted on site and will involve the use of diamond core drilling to investigate the existence of the expected mineralization, the thickness of the orebodies and its distribution. Core logs will be taken off-site to be sampled and analysed. An estimated 15 boreholes will be drilled one at a time at various locations within the proposed project area. The depths of the drill holes will average 200 m and will be determined onsite whilst the drilling programme is underway as influenced by