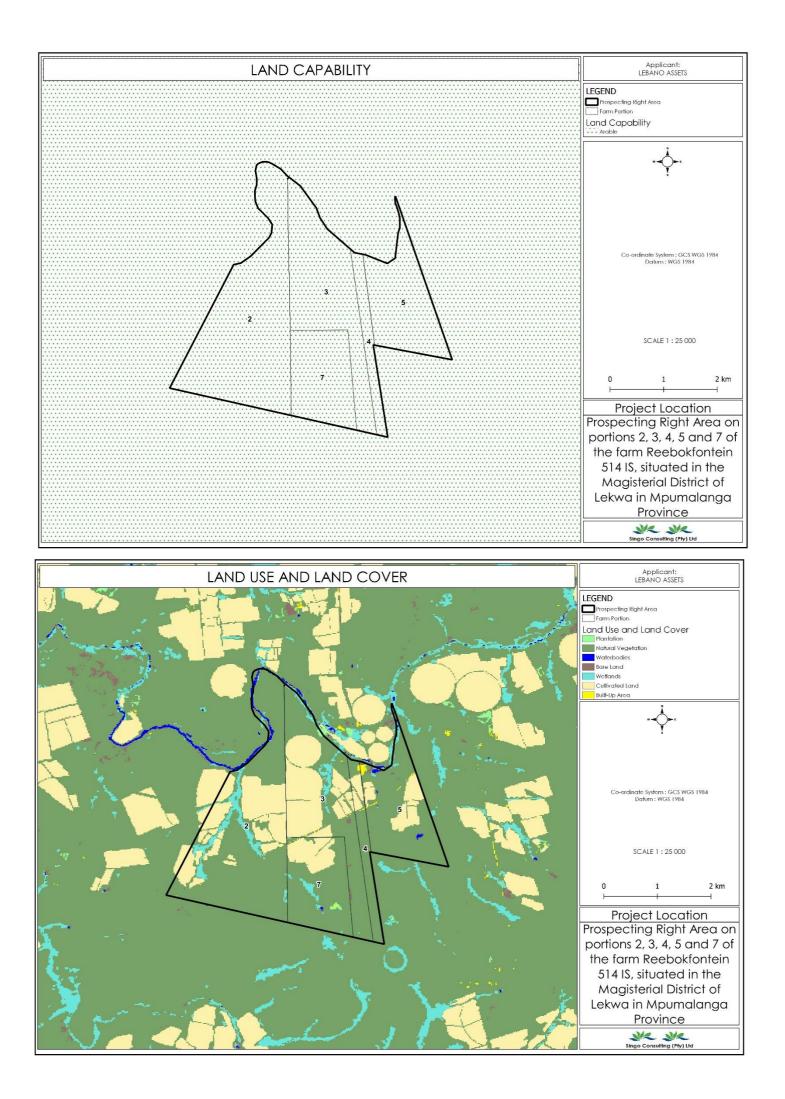

#### LIST OF FIGURES

| Figure 1: Locality Map of the proposed area, (Singo GIS, 2023)                                           | 11 |
|----------------------------------------------------------------------------------------------------------|----|
| Figure 2; Neighbouring farms                                                                             | 12 |
| Figure 4: Regulation map showing Regulation Map of the proposed project area (Singo GIS, 2023)           | 13 |
| Figure 3: Neighboring Farms maps, (Singo GIS, 2023)                                                      | 13 |
| Figure 5: Layout plan of the proposed project area (Singo GIS, 2023)                                     | 14 |
| Figure 6: Drilling layout that will be utilized (Singo GIS, 2023)                                        | 17 |
| Figure 7: Example of drilling equipment and site setting (Singo Consulting (Pty) Ltd, 2022)              | 18 |
| Figure 8: Directional drilling and Geophysical down-hole survey                                          | 20 |
| Figure 9: Typical example of borehole drilling (Singo GIS, 2023)                                         | 27 |
| Figure 10: Newspaper advertisement of the proposed project                                               | 38 |
| Figure 11: Proof of Community Meeting                                                                    | 39 |
| Figure 12: Deed search results of the farm Reebokfontein 1514 IS                                         | 40 |
| Figure 13: Employment for those age 115-64 Average Household income (Stats SA, 2022)                     | 58 |
| Figure 14: South Africa's coalfields. (Singo GIS, 2023)                                                  | 60 |
| Figure 15: Geology of the Project area (Singo GIS, 2023)                                                 | 61 |
| Figure 16: A typical representation of coal seams in the Highveld Coalfield -Cairncross and Cadle (1988) | 63 |
| Figure 17: Neighbouring coal mines in relation to the locality of the project area (Singo GIS, 2023)     | 64 |
| Figure 18: Average Monthly Rainfall                                                                      | 65 |
| Figure 19: topography/ Topology of the proposed prospecting area. (Singo GIS, 2023)                      | 66 |
| Figure 20: Soil types observed on site (Singo Consulting, 2023)                                          | 67 |
| Figure 21: The Vaal River which traverses the application area (Singo Consulting, 2023)                  | 67 |
| Figure 22: Hydrology of the proposed prospecting area (Singo GIS, 2023)                                  | 68 |
| Figure 23: wetland observed on site. (Singo Consulting, 2023)                                            | 69 |
| Figure 24: Hydrology map of the proposed prospecting area (Singo Consulting, 2023)                       | 69 |
| Figure 25: Plant species sensitivity (Singo GIS, 2023)                                                   | 70 |
| Figure 26: Agriculture Theme Sensitivity                                                                 | 71 |
| Figure 27: Vegetation type of the proposed prospecting area (Singo Consulting, 2023)                     | 72 |
| Figure 28: Relative Terrestrial Biodiversity (Singo GIS, 2023)                                           | 73 |
| Figure 29: Map of relative animal species (Singo GIS, 2023)                                              | 74 |
| Figure 30: Map of Relative Paleontology Theme Sensitivity                                                | 77 |
| Figure 31: Map of relative animal species them (Singo GIS, 2023)                                         | 77 |
| Figure 32: Terrestrial Biodiversity map of the proposed project area (Singo GIS, 2023)                   | 78 |
| Figure 33: Terrestrial Biodiversity theme sensitivity map (Singo GIS, 2023)                              | 79 |
| Figure 34: Protected Area Online Registry (Singo Consulting, 2023)                                       | 80 |
| Figure 35: Graves in portion 7 (Singo Consulting, 2023)                                                  | 81 |
| Figure 36: SAHRA online consultation (Singo Consulting, 2023)                                            | 82 |
| Figure 37: Relative Archeological theme sensitivity (Singo GIS, 2023)                                    | 83 |
| Figure 38: Current Land use map of the proposed prospecting area (Singo Consulting, 2023)                | 85 |
| Figure 39: Proposed Boreholes (Singo GIS, 2023)                                                          | 86 |

| Figure 40: Final Map (Singo GIS, 2023)                                             | 66 |
|------------------------------------------------------------------------------------|----|
| Figure 41 Current land use map of the proposed prospecting area. (Singo GIS, 2023) | 67 |
| Figure 42: Proposed borehole map (Singo GIS, 2023)                                 | 67 |
| Figure 43: Financial Provision (Singo Consulting, 2023)                            | 71 |
| Figure 44; Composite maps (Singo GIS, 2023)                                        | 74 |