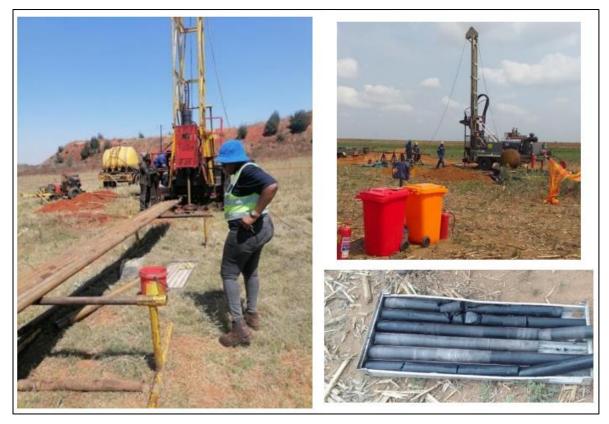

Figure 7: Example of drilling equipment and site setting (Singo Consulting (Pty) Ltd, 2022)

Except for the sump required by the drill rig, no excavations will be required. The sumps are normally  $1 \text{ m}^2$  and 150 cm (0.15 m) deep. It is always necessary to separate topsoil from the subsoils. This will be given in details on the EMPR. The dimension of the borehole is NQ ( $\pm 76 \text{ mm}$ ), and the average depth of Coal is estimated to be 110 m. On completion of the borehole, it is cemented from the bottom up. The only rehabilitation that will specifically be required is borehole capping and revegetation: Drill holes must be permanently capped as soon as is practicable.