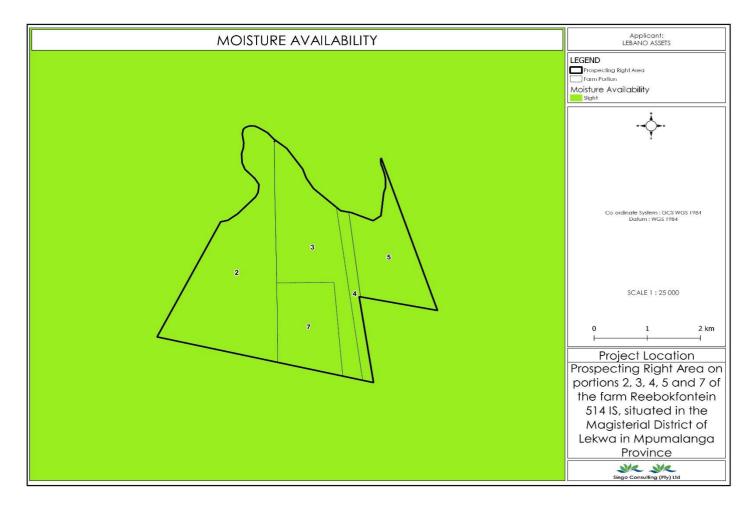

ements identified during the prospecting activities. These plans need to include the site specific roles and

responsibilities for action

## M. UNDERTAKING

The EAP herewith confirms

- a) The correctness of the information provided in the reports
- **b)** The inclusion of comments and inputs from stakeholders and I&APs;
- c) The inclusion of inputs and recommendations from the specialist reports where relevant; and
- d) That the information provided by the EAP to interested and affected parties and any responses by the EAP to comments or inputs made by interested and affected. Parties are correctly reflected herein.

Signature of the environmental assessment practitioner:

## Singo Consulting (Pty) Ltd

Name of company:

## 2023

Date:

-END-

Appendix 1: Project Maps























#### Innocent, Monama

| From:    | inus@ukhozi-enviro.co.za                                               |
|----------|------------------------------------------------------------------------|
| Sent     | Friday, 28 July 2023 09:38                                             |
| To:      | innocent@singoconsulting.co.za                                         |
| Cc:      | Tommy Olivier; prinsloogreyling@pwglaw.co.za; claasenj@mweb.co.za      |
| Subject: | LANDOWNER INVITATION TO COMMENT ON THE PROSPECTING RIGHT AND           |
|          | ENVIRONMENTAL AUTHORIZATION APPLICATION FOR PORTION 5 OF THE FARM      |
|          | REEBOKFONTEIN 514 IS, SITUATED IN THE MAGISTERIAL DISTRICT OF LEKWA IN |
|          | MPUMALAN GA PROVINCE.                                                  |