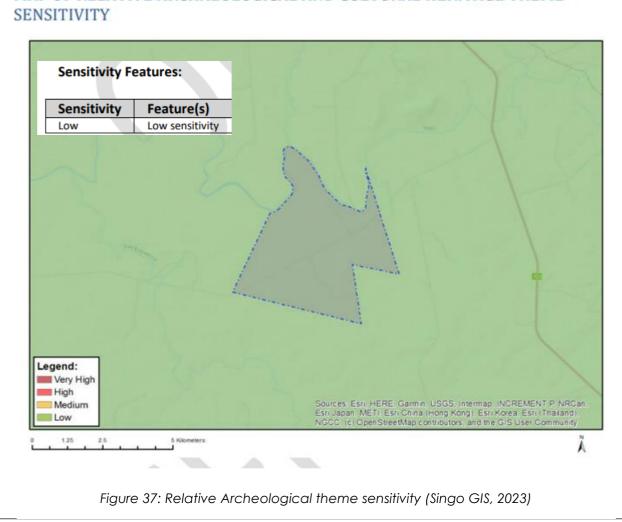

priate mitigation measures for the discovered finds. This may include obtaining the necessary certifications from SAHRA to conduct the required mitigation measures.



Figure 35: Graves in portion 7 (Singo Consulting, 2023)

#### SENSITIVE RECEPTORS

The proposed prospecting area is situated where the R23 traverses from the Standerton town to Greylingstad. Several sensitive receptors have been identified within the proposed Prospecting Right Application area; these include:

- Hanbase lodge
- Fencing.
- Farmhouses
- Wetland
- Graves

Each of these sensitive receptors is considered in the formulation of the technical management options/mitigation measures employed to minimise, reduce, and mitigate against potential impacts.



Figure 36: SAHRA online consultation (Singo Consulting, 2023).



## MAP OF RELATIVE ARCHAEOLOGICAL AND CULTURAL HERITAGE THEME

#### 6.4.2.7. ENVIRONMENTAL ASPECTS WHICH MAY REQUIRE PROTECTION AND/OR REMEDIATION

Several NFEPA Rivers and wetlands have been identified within the application area during the desktop assessment. In the absence of a national protocol, a generic 100m buffer should be established around the river and wetland FEPAs. This 100m buffer is considered adequate from a water quality perspective in providing functional filtering capacity to the river or wetland. This generic buffer has the potential to bereduced following a site-based level assessment and consideration of risk of proposed development and the proposed mitigation measure (NFEPA, 2011). Regulation 4 of GN704 of the NWA prohibits any underground oropencast mining, prospe