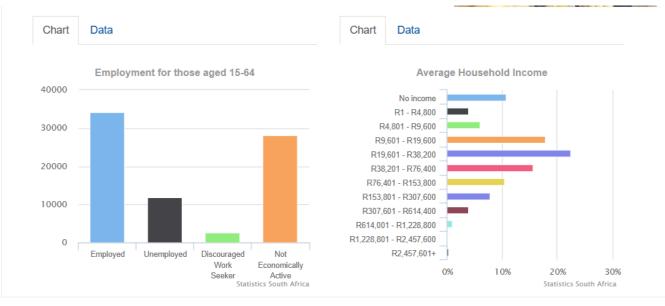

#### LIST OF FIGURES

| Figure 1: Locality Map of the proposed area, (Singo GIS, 2023)                                           | 11 |
|----------------------------------------------------------------------------------------------------------|----|
| Figure 2; Neighbouring farms                                                                             | 12 |
| Figure 4: Regulation map showing Regulation Map of the proposed project area (Singo GIS, 2023)           | 13 |
| Figure 3: Neighboring Farms maps, (Singo GIS, 2023)                                                      | 13 |
| Figure 5: Layout plan of the proposed project area (Singo GIS, 2023)                                     | 14 |
| Figure 6: Drilling layout that will be utilized (Singo GIS, 2023)                                        | 17 |
| Figure 7: Example of drilling equipment and site setting (Singo Consulting (Pty) Ltd, 2022)              | 18 |
| Figure 8: Directional drilling and Geophysical down-hole survey                                          | 20 |
| Figure 9: Typical example of borehole drilling (Singo GIS, 2023)                                         | 27 |
| Figure 10: Newspaper advertisement of the proposed project                                               | 38 |
| Figure 11: Proof of Community Meeting                                                                    | 39 |
| Figure 12: Deed search results of the farm Reebokfontein 1514 IS                                         | 40 |
| Figure 13: Employment for those age 115-64 Average Household income (Stats SA, 2022)                     | 58 |
| Figure 14: South Africa's coalfields. (Singo GIS, 2023)                                                  | 60 |
| Figure 15: Geology of the Project area (Singo GIS, 2023)                                                 | 61 |
| Figure 16: A typical representation of coal seams in the Highveld Coalfield -Cairncross and Cadle (1988) | 63 |
| Figure 17: Neighbouring coal mines in relation to the locality of the project area (Singo GIS, 2023)     | 64 |
| Figure 18: Average Monthly Rainfall                                                                      | 65 |
| Figure 19: topography/ Topology of the proposed prospecting area. (Singo GIS, 2023)                      | 66 |
| Figure 20: Soil types observed on site (Singo Consulting, 2023)                                          | 67 |
| Figure 21: The Vaal River which traverses the application area (Singo Consulting, 2023)                  | 67 |
| Figure 22: Hydrology of the proposed prospecting area (Singo GIS, 2023)                                  | 68 |
| Figure 23: wetland observed on site. (Singo Consulting, 2023)                                            | 69 |
| Figure 24: Hydrology map of the proposed prospecting area (Singo Consulting, 2023)                       | 69 |
| Figure 25: Plant species sensitivity (Singo GIS, 2023)                                                   | 70 |
| Figure 26: Agriculture Theme Sensitivity                                                                 | 71 |
| Figure 27: Vegetation type of the proposed prospecting area (Singo Consulting, 2023)                     | 72 |
| Figure 28: Relative Terrestrial Biodiversity (Singo GIS, 2023)                                           | 73 |
| Figure 29: Map of relative animal species (Singo GIS, 2023)                                              | 74 |
| Figure 30: Map of Relative Paleontology Theme Sensitivity                                                | 77 |
| Figure 31: Map of relative animal species them (Singo GIS, 2023)                                         | 77 |
| Figure 32: Terrestrial Biodiversity map of the proposed project area (Singo GIS, 2023)                   | 78 |
| Figure 33: Terrestrial Biodiversity theme sensitivity map (Singo GIS, 2023)                              | 79 |
| Figure 34: Protected Area Online Registry (Singo Consulting, 2023)                                       | 80 |
| Figure 35: Graves in portion 7 (Singo Consulting, 2023)                                                  | 81 |
| Figure 36: SAHRA online consultation (Singo Consulting, 2023)                                            | 82 |
| Figure 37: Relative Archeological theme sensitivity (Singo GIS, 2023)                                    | 83 |
| Figure 38: Current Land use map of the proposed prospecting area (Singo Consulting, 2023)                | 85 |
| Figure 39: Proposed Boreholes (Singo GIS, 2023)                                                          | 86 |