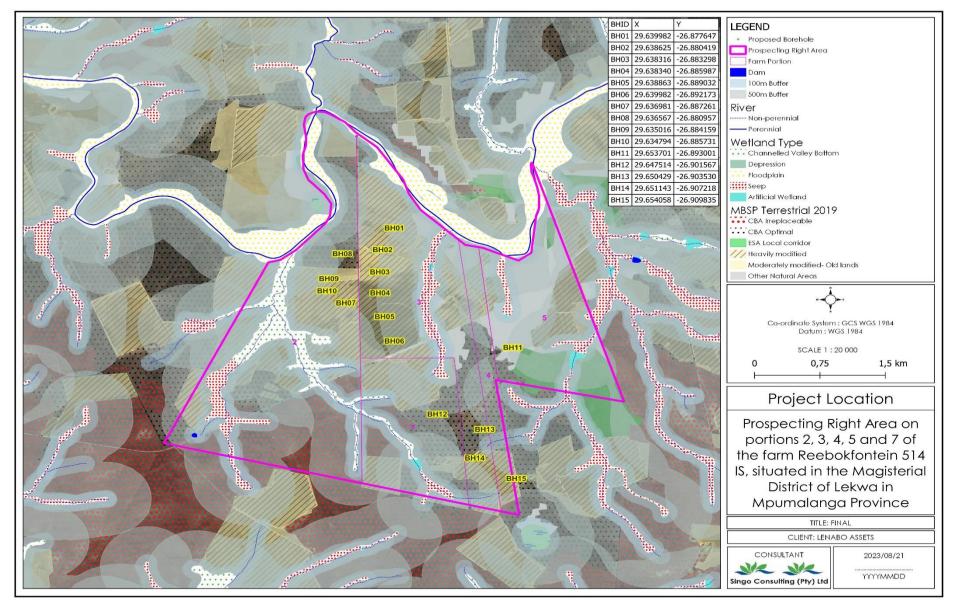

#### 5. DESCRIPTION OF THE SCOPE OF THE PROPOSED OVERALL ACTIVITY

As part of the prospecting phase, physical prospecting is planned to be conducted on site and will involve the use of diamond core drilling to investigate the existence of the expected mineralization, the thickness of the orebodies and its distribution. Core logs will be taken off-site to be sampled and analysed. An estimated 15 boreholes will be drilled one at a time at various locations within the proposed project area. The depths of the drill holes will average 200 m and will be determined onsite whilst the drilling programme is underway as influenced by the depths and dips measured in other holes. A buffer of 1500 m will be kept from identified wetlands. A buffer of 100 meters will be kept from public roads.

Bulk sampling, Excavation, Trenching and Pitting – None of the listed will be conducted during the prospecting phase. Figure 4 above depicts the proposed prospecting area and the proposed borehole sites of interest within the application area. Vegetation will be cleared at the borehole locations; the area is expected to be approximately 0.9 ha per borehole. There will be fifteen (15) boreholes situated in the proposed prospecting rightareas. Minor access tracks will be created to access the proposed borehole sites where there are no existing roads, the total length of the access routes is anticipated to the 200 m and the approximate width is 3m.

Figure 9: Typical example of borehole drilling (Singo GIS, 2023)