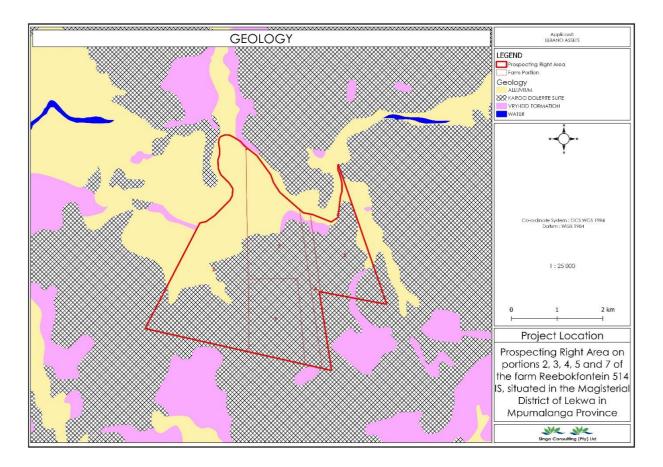

A Prospecting Work Programme (PWP) has been developed by the applicant to include both non-invasive and invasive prospecting activities. The target geological formation of the PWP is the Vryheid formation of the Karoo Super Group. The project area is currently dominantly covered by natural vegetation, cultivated area, Plantation, Built-up Area and rivers.100m buffer will be applied around the water bodies present within the prospecting right area. There are heritage resources identified on the site during site assessment, however, if other heritage resources are identified during any stage of prospecting, then SAHRA will be informed immediately.

4.1 Locality map (show nearest town, scale not smaller than 1:460000)

Figure 1: Locality Map of the proposed area, (Singo GIS, 2023)

Figure 2; Neighbouring farms

Figure 4: Regulation map showing Regulation Map of the proposed project area (Singo GIS, 2023)