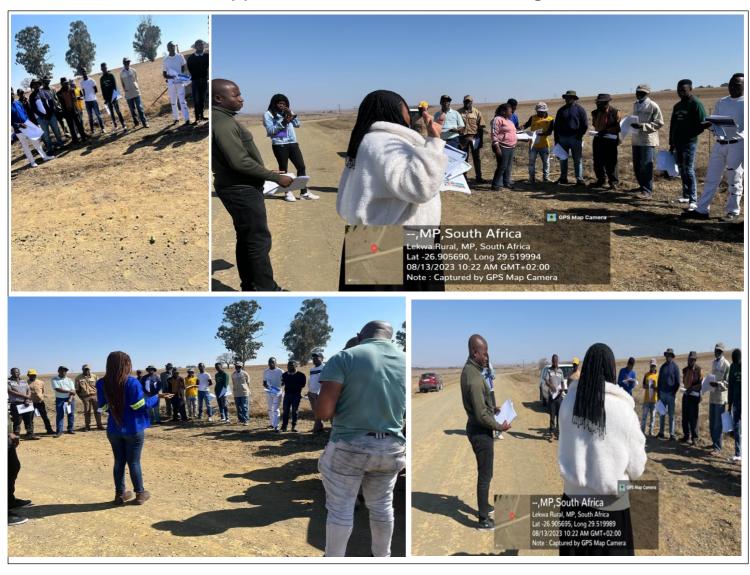

Portions 2, 3, 4, 5, and 7 of the Reebokfontein 1514 IS farm, with DMRE Ref: MP 30/15/1/1/2/ 18178 PR, constitute the designated project area. The engagement with stakeholders followed a multi-pronged approach, encompassing the publication of a Middelburg newspaper notice on July 21, 2023, emails were sent on the 21st of July 2023 and face to face consultation on the 24th of July 2023. Notably, during the stakeholder engagement process, specific landowners (portion 5 and 7) were engaged in a ground-truthing exercise, expressing their support for the proposed project. Additionally, correspondence was sent through the consultant's office email. However, some stakeholders remain uncontactable, despite efforts to reach them. At this point, there has been no acknowledgment or response to these communications

from the landowners of portion 2, 3, 4 and 5.

A draft of the BAR (Basic Assessment Report) and EMPR (Environmental Management Programme Report) was made available for public review for a 30-day period, spanning from August 21, 2023, to September 19, 2023. The DBAR & EMPrs were accessible at Standerton Library and the Lekwa Local Municipality, both situated in the Standerton Magisterial District of the Mpumalanga Province. Furthermore, the draft documents were circulated to all interested and affected parties via email and post-Net. All comments received during this review period have been incorporated into the final BAR and EMPr, which will be submitted to the DMRE for adjudication. Follow-up and closure emails were sent on September 15, 2023, and we are currently still awaiting responses from some stakeholders.