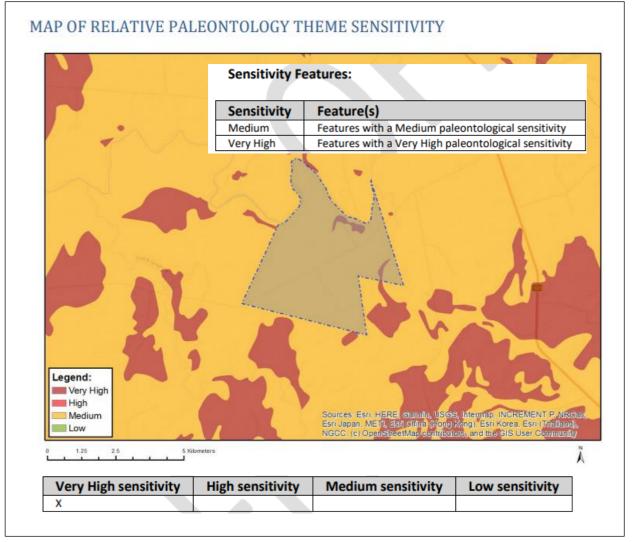

#### LIST OF FIGURES

| Figure 1: Locality Map of the proposed area, (Singo GIS, 2023)                                           | 11 |
|----------------------------------------------------------------------------------------------------------|----|
| Figure 2; Neighbouring farms                                                                             | 12 |
| Figure 4: Regulation map showing Regulation Map of the proposed project area (Singo GIS, 2023)           | 13 |
| Figure 3: Neighboring Farms maps, (Singo GIS, 2023)                                                      | 13 |
| Figure 5: Layout plan of the proposed project area (Singo GIS, 2023)                                     | 14 |
| Figure 6: Drilling layout that will be utilized (Singo GIS, 2023)                                        | 17 |
| Figure 7: Example of drilling equipment and site setting (Singo Consulting (Pty) Ltd, 2022)              | 18 |
| Figure 8: Directional drilling and Geophysical down-hole survey                                          | 20 |
| Figure 9: Typical example of borehole drilling (Singo GIS, 2023)                                         | 27 |
| Figure 10: Newspaper advertisement of the proposed project                                               | 38 |
| Figure 11: Proof of Community Meeting                                                                    | 39 |
| Figure 12: Deed search results of the farm Reebokfontein 1514 IS                                         | 40 |
| Figure 13: Employment for those age 115-64 Average Household income (Stats SA, 2022)                     | 58 |
| Figure 14: South Africa's coalfields. (Singo GIS, 2023)                                                  | 60 |
| Figure 15: Geology of the Project area (Singo GIS, 2023)                                                 | 61 |
| Figure 16: A typical representation of coal seams in the Highveld Coalfield -Cairncross and Cadle (1988) | 63 |
| Figure 17: Neighbouring coal mines in relation to the locality of the project area (Singo GIS, 2023)     | 64 |
| Figure 18: Average Monthly Rainfall                                                                      | 65 |
| Figure 19: topography/ Topology of the proposed prospecting area. (Singo GIS, 2023)                      | 66 |
| Figure 20: Soil types observed on site (Singo Consulting, 2023)                                          | 67 |
| Figure 21: The Vaal River which traverses the application area (Singo Consulting, 2023)                  | 67 |
| Figure 22: Hydrology of the proposed prospecting area (Singo GIS, 2023)                                  | 68 |
| Figure 23: wetland observed on site. (Singo Consulting, 2023)                                            | 69 |
| Figure 24: Hydrology map of the proposed prospecting area (Singo Consulting, 2023)                       | 69 |
| Figure 25: Plant species sensitivity (Singo GIS, 2023)                                                   | 70 |
| Figure 26: Agriculture Theme Sensitivity                                                                 | 71 |
| Figure 27: Vegetation type of the proposed prospecting area (Singo Consulting, 2023)                     | 72 |
| Figure 28: Relative Terrestrial Biodiversity (Singo GIS, 2023)                                           | 73 |
| Figure 29: Map of relative animal species (Singo GIS, 2023)                                              | 74 |
| Figure 30: Map of Relative Paleontology Theme Sensitivity                                                | 77 |
| Figure 31: Map of relative animal species them (Singo GIS, 2023)                                         | 77 |
| Figure 32: Terrestrial Biodiversity map of the proposed project area (Singo GIS, 2023)                   | 78 |
| Figure 33: Terrestrial Biodiversity theme sensitivity map (Singo GIS, 2023)                              | 79 |
| Figure 34: Protected Area Online Registry (Singo Consulting, 2023)                                       | 80 |
| Figure 35: Graves in portion 7 (Singo Consulting, 2023)                                                  | 81 |
| Figure 36: SAHRA online consultation (Singo Consulting, 2023)                                            | 82 |
| Figure 37: Relative Archeological theme sensitivity (Singo GIS, 2023)                                    | 83 |
| Figure 38: Current Land use map of the proposed prospecting area (Singo Consulting, 2023)                | 85 |
| Figure 39: Proposed Boreholes (Singo GIS, 2023)                                                          | 86 |