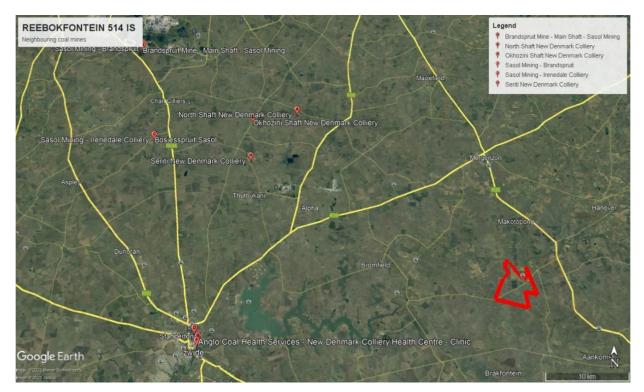

d by Sasol Mining, producing between 6 and 6.15 million tonnes per annum of bituminous coal using bord and pillar mining method, in Secunda.

# C. Impumelelo coal mine/ Brandspruit Colliery

The Impumelelo coal mine, formerly known as the Brandspruit mine, is an underground mine operated by Sasol Mining in Embalenhle, Mpumalanga, South Africa. The mine is a part of Sasol's Secunda Mining Complex. Impumelo was designed for a production capacity of 10.15 million tonnes per annum (Mtpa), as of September 2022, Sasol's website cites a nominated capacity of 6.6 Mtpa of bituminous coal. The mine is operating underground using bord and pillar mining method.

Figure 9 below depicts various coal mines in this region next to the project area. This increases our confidence in the area's coal status.



Figure 17: Neighbouring coal mines in relation to the locality of the project area (Singo GIS, 2023)

# GEOLOGICAL DATA FROM COUNCIL FOR GEOSCIENCE (CGS)

Data has been requested from CGS and awaiting the response.

## **RESOURCE ESTIMATION**

The resource estimation will be computed upon retrieval of historical borehole data from CGS, if it is available.

## **20. REGIONAL CLIMATE**

The Prospecting Right area falls within a cool-temperate climate with thermic continentality. The area experiences high extremes between maximum summer and minimum winter temperatures, frequent occurrence of frost and large thermic diurnal differences especially in autumn and spring (Mucina and Rutherford, 2006).

# A. Temperature

Annually the mean maximum temperature will range between 21.1°C and 27°C and