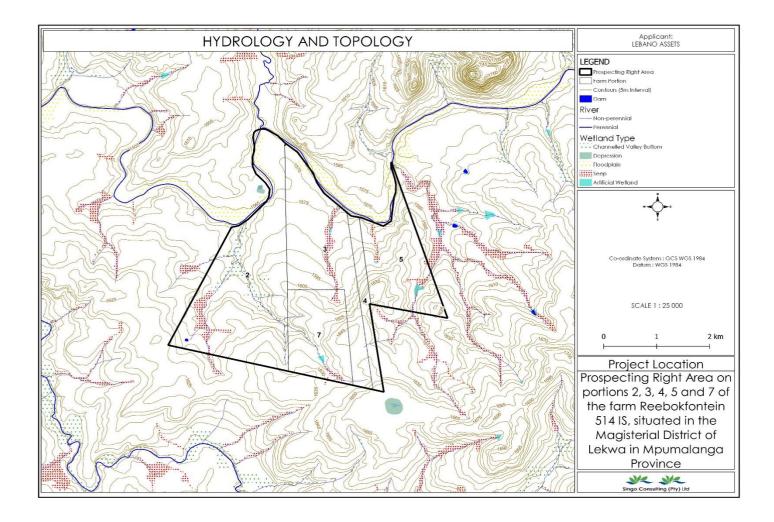

#### LIST OF FIGURES

| Figure 1: Locality Map of the proposed area, (Singo GIS, 2023)                                           | 11 |
|----------------------------------------------------------------------------------------------------------|----|
| Figure 2; Neighbouring farms                                                                             | 12 |
| Figure 4: Regulation map showing Regulation Map of the proposed project area (Singo GIS, 2023)           | 13 |
| Figure 3: Neighboring Farms maps, (Singo GIS, 2023)                                                      | 13 |
| Figure 5: Layout plan of the proposed project area (Singo GIS, 2023)                                     | 14 |
| Figure 6: Drilling layout that will be utilized (Singo GIS, 2023)                                        | 17 |
| Figure 7: Example of drilling equipment and site setting (Singo Consulting (Pty) Ltd, 2022)              | 18 |
| Figure 8: Directional drilling and Geophysical down-hole survey                                          | 20 |
| Figure 9: Typical example of borehole drilling (Singo GIS, 2023)                                         | 27 |
| Figure 10: Newspaper advertisement of the proposed project                                               | 38 |
| Figure 11: Proof of Community Meeting                                                                    | 39 |
| Figure 12: Deed search results of the farm Reebokfontein 1514 IS                                         | 40 |
| Figure 13: Employment for those age 115-64 Average Household income (Stats SA, 2022)                     | 58 |
| Figure 14: South Africa's coalfields. (Singo GIS, 2023)                                                  | 60 |
| Figure 15: Geology of the Project area (Singo GIS, 2023)                                                 | 61 |
| Figure 16: A typical representation of coal seams in the Highveld Coalfield -Cairncross and Cadle (1988) | 63 |
| Figure 17: Neighbouring coal mines in relation to the locality of the project area (Singo GIS, 2023)     | 64 |
| Figure 18: Average Monthly Rainfall                                                                      | 65 |
| Figure 19: topography/ Topology of the proposed prospecting area. (Singo GIS, 2023)                      | 66 |
| Figure 20: Soil types observed on site (Singo Consulting, 2023)                                          | 67 |
| Figure 21: The Vaal River which traverses the application area (Singo Consulting, 2023)                  | 67 |
| Figure 22: Hydrology of the proposed prospecting area (Singo GIS, 2023)                                  | 68 |
| Figure 23: wetland observed on site. (Singo Consulting, 2023)                                            | 69 |
| Figure 24: Hydrology map of the proposed prospecting area (Singo Consulting, 2023)                       | 69 |
| Figure 25: Plant species sensitivity (Singo GIS, 2023)                                                   | 70 |
| Figure 26: Agriculture Theme Sensitivity                                                                 | 71 |
| Figure 27: Vegetation type of the proposed prospecting area (Singo Consulting, 2023)                     | 72 |
| Figure 28: Relative Terrestrial Biodiversity (Singo GIS, 2023)                                           | 73 |
| Figure 29: Map of relative animal species (Singo GIS, 2023)                                              | 74 |
| Figure 30: Map of Relative Paleontology Theme Sensitivity                                                | 77 |
| Figure 31: Map of relative animal species them (Singo GIS, 2023)                                         | 77 |
| Figure 32: Terrestrial Biodiversity map of the proposed project area (Singo GIS, 2023)                   | 78 |
| Figure 33: Terrestrial Biodiversity theme sensitivity map (Singo GIS, 2023)                              | 79 |
| Figure 34: Protected Area Online Registry (Singo Consulting, 2023)                                       | 80 |
| Figure 35: Graves in portion 7 (Singo Consulting, 2023)                                                  | 81 |
| Figure 36: SAHRA online consultation (Singo Consulting, 2023)                                            | 82 |
| Figure 37: Relative Archeological theme sensitivity (Singo GIS, 2023)                                    | 83 |
| Figure 38: Current Land use map of the proposed prospecting area (Singo Consulting, 2023)                | 85 |
| Figure 39: Proposed Boreholes (Singo GIS, 2023)                                                          | 86 |