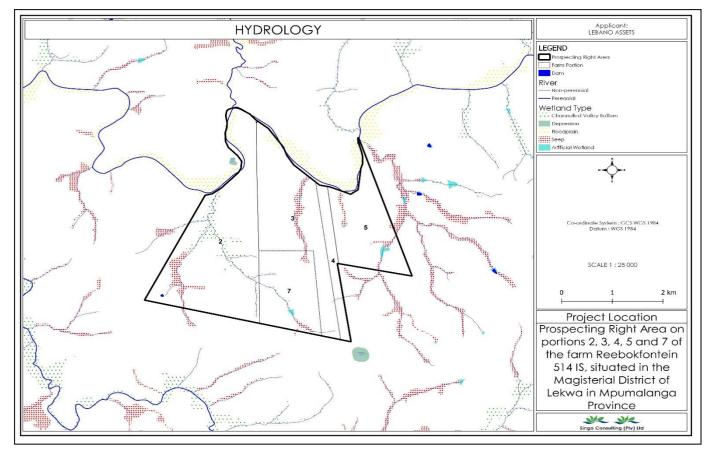

#### LIST OF FIGURES

| Figure 1: Locality Map of the proposed area, (Singo GIS, 2023)                                           | 11 |
|----------------------------------------------------------------------------------------------------------|----|
| Figure 2; Neighbouring farms                                                                             | 12 |
| Figure 4: Regulation map showing Regulation Map of the proposed project area (Singo GIS, 2023)           | 13 |
| Figure 3: Neighboring Farms maps, (Singo GIS, 2023)                                                      | 13 |
| Figure 5: Layout plan of the proposed project area (Singo GIS, 2023)                                     | 14 |
| Figure 6: Drilling layout that will be utilized (Singo GIS, 2023)                                        | 17 |
| Figure 7: Example of drilling equipment and site setting (Singo Consulting (Pty) Ltd, 2022)              | 18 |
| Figure 8: Directional drilling and Geophysical down-hole survey                                          | 20 |
| Figure 9: Typical example of borehole drilling (Singo GIS, 2023)                                         | 27 |
| Figure 10: Newspaper advertisement of the proposed project                                               | 38 |
| Figure 11: Proof of Community Meeting                                                                    | 39 |
| Figure 12: Deed search results of the farm Reebokfontein 1514 IS                                         | 40 |
| Figure 13: Employment for those age 115-64 Average Household income (Stats SA, 2022)                     | 58 |
| Figure 14: South Africa's coalfields. (Singo GIS, 2023)                                                  | 60 |
| Figure 15: Geology of the Project area (Singo GIS, 2023)                                                 | 61 |
| Figure 16: A typical representation of coal seams in the Highveld Coalfield -Cairncross and Cadle (1988) | 63 |
| Figure 17: Neighbouring coal mines in relation to the locality of the project area (Singo GIS, 2023)     | 64 |
| Figure 18: Average Monthly Rainfall                                                                      | 65 |
| Figure 19: topography/ Topology of the proposed prospecting area. (Singo GIS, 2023)                      | 66 |
| Figure 20: Soil types observed on site (Singo Consulting, 2023)                                          | 67 |
| Figure 21: The Vaal River which traverses the application area (Singo Consulting, 2023)                  | 67 |
| Figure 22: Hydrology of the proposed prospecting area (Singo GIS, 2023)                                  | 68 |
| Figure 23: wetland observed on site. (Singo Consulting, 2023)                                            | 69 |
| Figure 24: Hydrology map of the proposed prospecting area (Singo Consulting, 2023)                       | 69 |
| Figure 25: Plant species sensitivity (Singo GIS, 2023)                                                   | 70 |
| Figure 26: Agriculture Theme Sensitivity                                                                 | 71 |
| Figure 27: Vegetation type of the proposed prospecting area (Singo Consulting, 2023)                     | 72 |
| Figure 28: Relative Terrestrial Biodiversity (Singo GIS, 2023)                                           | 73 |
| Figure 29: Map of relative animal species (Singo GIS, 2023)                                              | 74 |
| Figure 30: Map of Relative Paleontology Theme Sensitivity                                                | 77 |
| Figure 31: Map of relative animal species them (Singo GIS, 2023)                                         | 77 |
| Figure 32: Terrestrial Biodiversity map of the proposed project area (Singo GIS, 2023)                   | 78 |
| Figure 33: Terrestrial Biodiversity theme sensitivity map (Singo GIS, 2023)                              | 79 |
| Figure 34: Protected Area Online Registry (Singo Consulting, 2023)                                       | 80 |
| Figure 35: Graves in portion 7 (Singo Consulting, 2023)                                                  | 81 |
| Figure 36: SAHRA online consultation (Singo Consulting, 2023)                                            | 82 |
| Figure 37: Relative Archeological theme sensitivity (Singo GIS, 2023)                                    | 83 |
| Figure 38: Current Land use map of the proposed prospecting area (Singo Consulting, 2023)                | 85 |
| Figure 39: Proposed Boreholes (Singo GIS, 2023)                                                          | 86 |