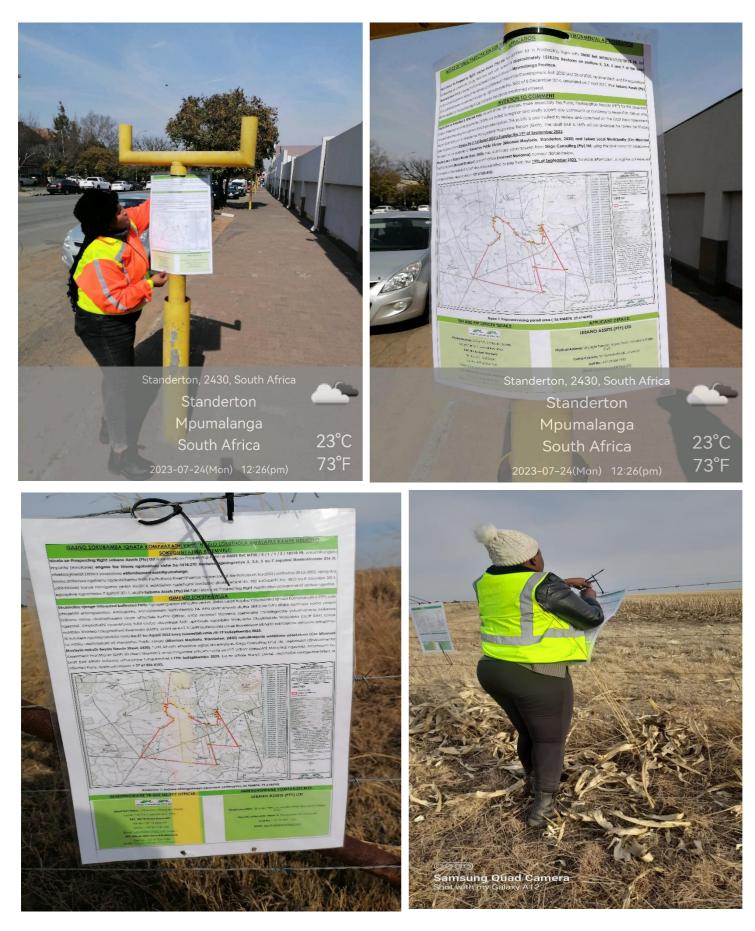

Portions 2, 3, 4, 5, and 7 of the Reebokfontein 1514 IS farm, with DMRE Ref: MP 30/15/1/1/2/ 18178 PR, constitute the designated project area. The engagement with stakeholders followed a multi-pronged approach, encompassing the publication of a Middelburg newspaper notice on July 21, 2023, emails were sent on the 21st of July 2023 and face to face consultation on the 24th of July 2023. Notably, during the stakeholder engagement process, specific landowners (portion 5 and 7) were engaged in a ground-truthing exercise, expressing their support for the proposed project. Additionally, correspondence was sent through the consultant's office email. However, some stakeholders remain uncontactable, despite efforts to reach them. At this point, there has been no acknowledgment or response to these communications

from the landowners of portion 2, 3, 4 and 5.

A draft of the BAR (Basic Assessment Report) and EMPR (Environmental Management Programme Report) was made available for public review for a 30-day period, spanning from August 21, 2023, to September 19, 2023. The DBAR & EMPrs were accessible at Standerton Library and the Lekwa Local Municipality, both situated in the Standerton Magisterial District of the Mpumalanga Province. Furthermore, the draft documents were circulated to all interested and affected parties via email and post-Net. All comments received during this review period have been incorporated into the final BAR and EMPr, which will be submitted to the DMRE for adjudication. Follow-up and closure emails were sent on September 15, 2023, and we are currently still awaiting responses from some stakeholders.