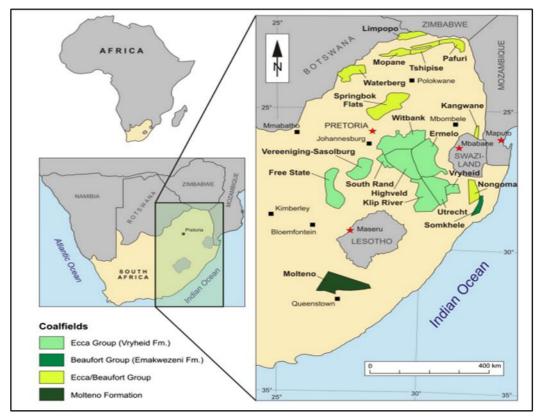

#### LIST OF FIGURES

| Figure 1: Locality Map of the proposed area, (Singo GIS, 2023)                                           | 11 |
|----------------------------------------------------------------------------------------------------------|----|
| Figure 2; Neighbouring farms                                                                             | 12 |
| Figure 4: Regulation map showing Regulation Map of the proposed project area (Singo GIS, 2023)           | 13 |
| Figure 3: Neighboring Farms maps, (Singo GIS, 2023)                                                      | 13 |
| Figure 5: Layout plan of the proposed project area (Singo GIS, 2023)                                     | 14 |
| Figure 6: Drilling layout that will be utilized (Singo GIS, 2023)                                        | 17 |
| Figure 7: Example of drilling equipment and site setting (Singo Consulting (Pty) Ltd, 2022)              | 18 |
| Figure 8: Directional drilling and Geophysical down-hole survey                                          | 20 |
| Figure 9: Typical example of borehole drilling (Singo GIS, 2023)                                         | 27 |
| Figure 10: Newspaper advertisement of the proposed project                                               | 38 |
| Figure 11: Proof of Community Meeting                                                                    | 39 |
| Figure 12: Deed search results of the farm Reebokfontein 1514 IS                                         | 40 |
| Figure 13: Employment for those age 115-64 Average Household income (Stats SA, 2022)                     | 58 |
| Figure 14: South Africa's coalfields. (Singo GIS, 2023)                                                  | 60 |
| Figure 15: Geology of the Project area (Singo GIS, 2023)                                                 | 61 |
| Figure 16: A typical representation of coal seams in the Highveld Coalfield -Cairncross and Cadle (1988) | 63 |
| Figure 17: Neighbouring coal mines in relation to the locality of the project area (Singo GIS, 2023)     | 64 |
| Figure 18: Average Monthly Rainfall                                                                      | 65 |
| Figure 19: topography/ Topology of the proposed prospecting area. (Singo GIS, 2023)                      | 66 |
| Figure 20: Soil types observed on site (Singo Consulting, 2023)                                          | 67 |
| Figure 21: The Vaal River which traverses the application area (Singo Consulting, 2023)                  | 67 |
| Figure 22: Hydrology of the proposed prospecting area (Singo GIS, 2023)                                  | 68 |
| Figure 23: wetland observed on site. (Singo Consulting, 2023)                                            | 69 |
| Figure 24: Hydrology map of the proposed prospecting area (Singo Consulting, 2023)                       | 69 |
| Figure 25: Plant species sensitivity (Singo GIS, 2023)                                                   | 70 |
| Figure 26: Agriculture Theme Sensitivity                                                                 | 71 |
| Figure 27: Vegetation type of the proposed prospecting area (Singo Consulting, 2023)                     | 72 |
| Figure 28: Relative Terrestrial Biodiversity (Singo GIS, 2023)                                           | 73 |
| Figure 29: Map of relative animal species (Singo GIS, 2023)                                              | 74 |
| Figure 30: Map of Relative Paleontology Theme Sensitivity                                                | 77 |
| Figure 31: Map of relative animal species them (Singo GIS, 2023)                                         | 77 |
| Figure 32: Terrestrial Biodiversity map of the proposed project area (Singo GIS, 2023)                   | 78 |
| Figure 33: Terrestrial Biodiversity theme sensitivity map (Singo GIS, 2023)                              | 79 |
| Figure 34: Protected Area Online Registry (Singo Consulting, 2023)                                       | 80 |
| Figure 35: Graves in portion 7 (Singo Consulting, 2023)                                                  | 81 |
| Figure 36: SAHRA online consultation (Singo Consulting, 2023)                                            | 82 |
| Figure 37: Relative Archeological theme sensitivity (Singo GIS, 2023)                                    | 83 |
| Figure 38: Current Land use map of the proposed prospecting area (Singo Consulting, 2023)                | 85 |
| Figure 39: Proposed Boreholes (Singo GIS, 2023)                                                          | 86 |

A Prospecting Work Programme (PWP) has been developed by the applicant to include both non-invasive and invasive prospecting activities. The target geological formation of the PWP is the Vryheid formation of the Karoo Super Group. The project area is currently dominantly covered by natural vegetation, cultivated area, Plantation, Built-up Area and rivers.100m buffer will be applied around the water bodies present within the prospecting right area. There are heritage resources identified on the site during site assessment, however, if other heritage resources are identified during any stage of prospecting, then SAHRA will be informed immediately.