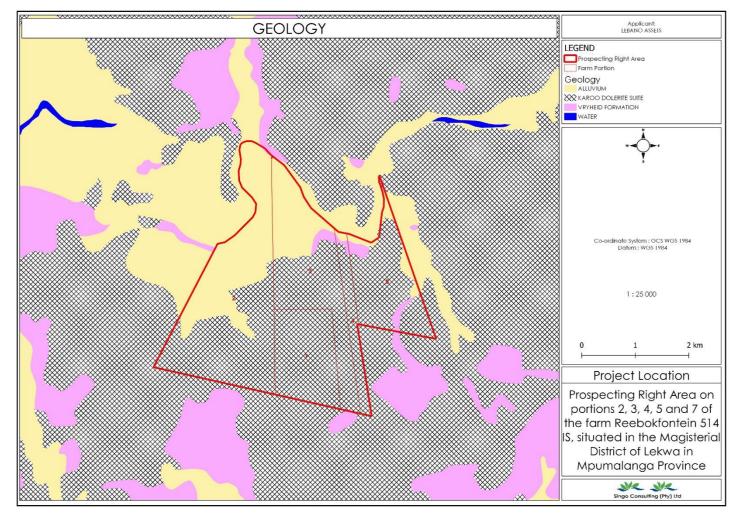

A Prospecting Work Programme (PWP) has been developed by the applicant to include both non-invasive and invasive prospecting activities. The target geological formation of the PWP is the Vryheid formation of the Karoo Super Group. The project area is currently dominantly covered by natural vegetation, cultivated area, Plantation, Built-up Area and rivers.100m buffer will be applied around the water bodies present within the prospecting right area. There are heritage resources identified on the site during site assessment, however, if other heritage resources are identified during any stage of prospecting, then SAHRA will be informed immediately.