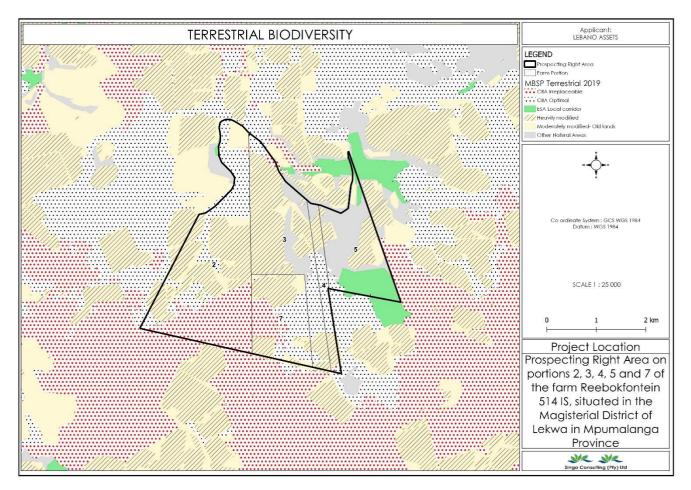

#### LIST OF FIGURES

| Figure 1: Locality Map of the proposed area, (Singo GIS, 2023)                                           | 11 |
|----------------------------------------------------------------------------------------------------------|----|
| Figure 2; Neighbouring farms                                                                             | 12 |
| Figure 4: Regulation map showing Regulation Map of the proposed project area (Singo GIS, 2023)           | 13 |
| Figure 3: Neighboring Farms maps, (Singo GIS, 2023)                                                      | 13 |
| Figure 5: Layout plan of the proposed project area (Singo GIS, 2023)                                     | 14 |
| Figure 6: Drilling layout that will be utilized (Singo GIS, 2023)                                        | 17 |
| Figure 7: Example of drilling equipment and site setting (Singo Consulting (Pty) Ltd, 2022)              | 18 |
| Figure 8: Directional drilling and Geophysical down-hole survey                                          | 20 |
| Figure 9: Typical example of borehole drilling (Singo GIS, 2023)                                         | 27 |
| Figure 10: Newspaper advertisement of the proposed project                                               | 38 |
| Figure 11: Proof of Community Meeting                                                                    | 39 |
| Figure 12: Deed search results of the farm Reebokfontein 1514 IS                                         | 40 |
| Figure 13: Employment for those age 115-64 Average Household income (Stats SA, 2022)                     | 58 |
| Figure 14: South Africa's coalfields. (Singo GIS, 2023)                                                  | 60 |
| Figure 15: Geology of the Project area (Singo GIS, 2023)                                                 | 61 |
| Figure 16: A typical representation of coal seams in the Highveld Coalfield -Cairncross and Cadle (1988) | 63 |
| Figure 17: Neighbouring coal mines in relation to the locality of the project area (Singo GIS, 2023)     | 64 |
| Figure 18: Average Monthly Rainfall                                                                      | 65 |
| Figure 19: topography/ Topology of the proposed prospecting area. (Singo GIS, 2023)                      | 66 |
| Figure 20: Soil types observed on site (Singo Consulting, 2023)                                          | 67 |
| Figure 21: The Vaal River which traverses the application area (Singo Consulting, 2023)                  | 67 |
| Figure 22: Hydrology of the proposed prospecting area (Singo GIS, 2023)                                  | 68 |
| Figure 23: wetland observed on site. (Singo Consulting, 2023)                                            | 69 |
| Figure 24: Hydrology map of the proposed prospecting area (Singo Consulting, 2023)                       | 69 |
| Figure 25: Plant species sensitivity (Singo GIS, 2023)                                                   | 70 |
| Figure 26: Agriculture Theme Sensitivity                                                                 | 71 |
| Figure 27: Vegetation type of the proposed prospecting area (Singo Consulting, 2023)                     | 72 |
| Figure 28: Relative Terrestrial Biodiversity (Singo GIS, 2023)                                           | 73 |
| Figure 29: Map of relative animal species (Singo GIS, 2023)                                              | 74 |
| Figure 30: Map of Relative Paleontology Theme Sensitivity                                                | 77 |
| Figure 31: Map of relative animal species them (Singo GIS, 2023)                                         | 77 |
| Figure 32: Terrestrial Biodiversity map of the proposed project area (Singo GIS, 2023)                   | 78 |
| Figure 33: Terrestrial Biodiversity theme sensitivity map (Singo GIS, 2023)                              | 79 |
| Figure 34: Protected Area Online Registry (Singo Consulting, 2023)                                       | 80 |
| Figure 35: Graves in portion 7 (Singo Consulting, 2023)                                                  | 81 |
| Figure 36: SAHRA online consultation (Singo Consulting, 2023)                                            | 82 |
| Figure 37: Relative Archeological theme sensitivity (Singo GIS, 2023)                                    | 83 |
| Figure 38: Current Land use map of the proposed prospecting area (Singo Consulting, 2023)                | 85 |
| Figure 39: Proposed Boreholes (Singo GIS, 2023)                                                          | 86 |