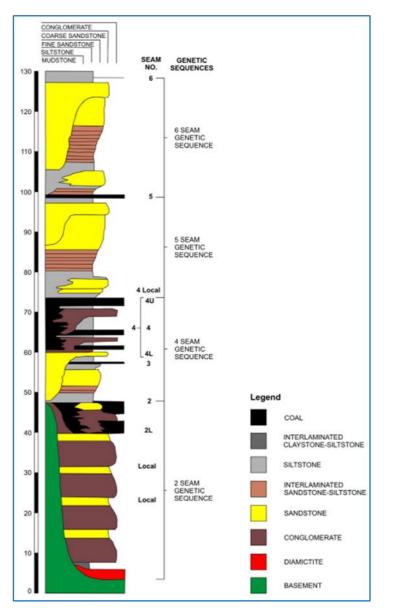

the Coalfield it is patchily developed and thin. As in the Witbank Coalfield it is topographically controlled and restricted to glacial valleys.

# COAL QUALITY

General coal qualities for various areas of the Highveld Coalfield are provided in Jordaan (1986) and these are also reproduced in Snyman (1998). Jordaan (1986) covers the Leslie, Kriel and Val areas for the No. 2 Seam and the same areas plus the New Denmark area for the No. 4 Seam. He provides typical qualities for the mineable section in the Leslie area of 14.3% Ash and 26.31 MJ/kg CV but notes that the No. 2 Seam qualities are not however normally this good, usually varying between 22 and 315% and with CV's varying between 20 and 23 MJ/kg. Where mined the No. 3 Seam is generally an export quality (28.1 MJ/kg CV) thermal coal.





# **19. NEIGHBOURING COAL MINES**

# A. New Denmark Colliery

The New Denmark Colliery was commissioned in 1982. In 2018, Anglo American sold New Denmark to Seriti Resources, the current owners. The mine is one of the deepest coal mining operations in South Africa as it operates at a depth of up to 200 meters. The type of coal being mined is of bituminous quality through mining methods such as underground, longwall and bord-and-pillar. The coal mined at the New Denmark Colliery is transported via conveyors from the Central and North shafts to the coal stockyard located at Eskom's Tutuka Power Station. Power Station, according to Seriti Resources. The mine has sufficient current and additional coal resources to supply the power station until 2039.

# B. Bosjesspruit coal mine/ Irenedale