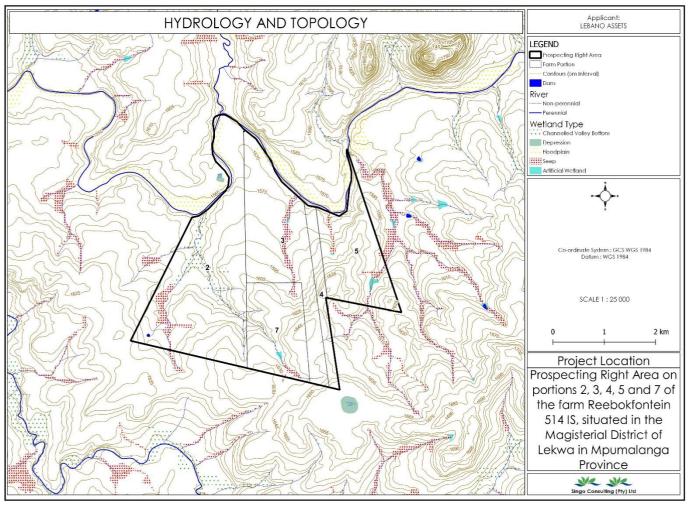

#### LIST OF FIGURES

| Figure 1: Locality Map of the proposed area, (Singo GIS, 2023)                                           | 11 |
|----------------------------------------------------------------------------------------------------------|----|
| Figure 2; Neighbouring farms                                                                             | 12 |
| Figure 4: Regulation map showing Regulation Map of the proposed project area (Singo GIS, 2023)           | 13 |
| Figure 3: Neighboring Farms maps, (Singo GIS, 2023)                                                      | 13 |
| Figure 5: Layout plan of the proposed project area (Singo GIS, 2023)                                     | 14 |
| Figure 6: Drilling layout that will be utilized (Singo GIS, 2023)                                        | 17 |
| Figure 7: Example of drilling equipment and site setting (Singo Consulting (Pty) Ltd, 2022)              | 18 |
| Figure 8: Directional drilling and Geophysical down-hole survey                                          | 20 |
| Figure 9: Typical example of borehole drilling (Singo GIS, 2023)                                         | 27 |
| Figure 10: Newspaper advertisement of the proposed project                                               | 38 |
| Figure 11: Proof of Community Meeting                                                                    | 39 |
| Figure 12: Deed search results of the farm Reebokfontein 1514 IS                                         | 40 |
| Figure 13: Employment for those age 115-64 Average Household income (Stats SA, 2022)                     | 58 |
| Figure 14: South Africa's coalfields. (Singo GIS, 2023)                                                  | 60 |
| Figure 15: Geology of the Project area (Singo GIS, 2023)                                                 | 61 |
| Figure 16: A typical representation of coal seams in the Highveld Coalfield -Cairncross and Cadle (1988) | 63 |
| Figure 17: Neighbouring coal mines in relation to the locality of the project area (Singo GIS, 2023)     | 64 |
| Figure 18: Average Monthly Rainfall                                                                      | 65 |
| Figure 19: topography/ Topology of the proposed prospecting area. (Singo GIS, 2023)                      | 66 |
| Figure 20: Soil types observed on site (Singo Consulting, 2023)                                          | 67 |
| Figure 21: The Vaal River which traverses the application area (Singo Consulting, 2023)                  | 67 |
| Figure 22: Hydrology of the proposed prospecting area (Singo GIS, 2023)                                  | 68 |
| Figure 23: wetland observed on site. (Singo Consulting, 2023)                                            | 69 |
| Figure 24: Hydrology map of the proposed prospecting area (Singo Consulting, 2023)                       | 69 |
| Figure 25: Plant species sensitivity (Singo GIS, 2023)                                                   | 70 |
| Figure 26: Agriculture Theme Sensitivity                                                                 | 71 |
| Figure 27: Vegetation type of the proposed prospecting area (Singo Consulting, 2023)                     | 72 |
| Figure 28: Relative Terrestrial Biodiversity (Singo GIS, 2023)                                           | 73 |
| Figure 29: Map of relative animal species (Singo GIS, 2023)                                              | 74 |
| Figure 30: Map of Relative Paleontology Theme Sensitivity                                                | 77 |
| Figure 31: Map of relative animal species them (Singo GIS, 2023)                                         | 77 |
| Figure 32: Terrestrial Biodiversity map of the proposed project area (Singo GIS, 2023)                   | 78 |
| Figure 33: Terrestrial Biodiversity theme sensitivity map (Singo GIS, 2023)                              | 79 |
| Figure 34: Protected Area Online Registry (Singo Consulting, 2023)                                       | 80 |
| Figure 35: Graves in portion 7 (Singo Consulting, 2023)                                                  | 81 |
| Figure 36: SAHRA online consultation (Singo Consulting, 2023)                                            | 82 |
| Figure 37: Relative Archeological theme sensitivity (Singo GIS, 2023)                                    | 83 |
| Figure 38: Current Land use map of the proposed prospecting area (Singo Consulting, 2023)                | 85 |
| Figure 39: Proposed Boreholes (Singo GIS, 2023)                                                          | 86 |