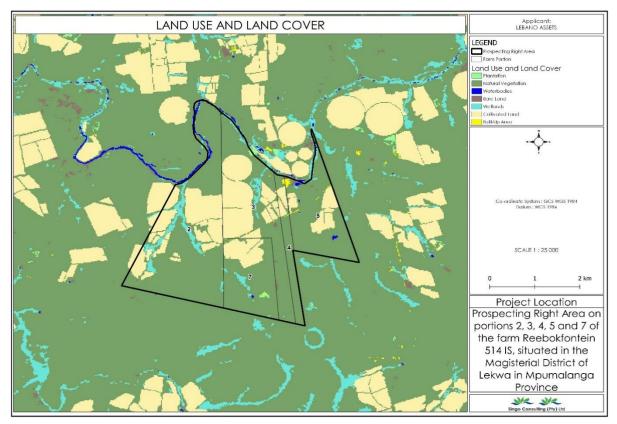

A Prospecting Work Programme (PWP) has been developed by the applicant to include both non-invasive and invasive prospecting activities. The target geological formation of the PWP is the Vryheid formation of the Karoo Super Group. The project area is currently dominantly covered by natural vegetation, cultivated area, Plantation, Built-up Area and rivers.100m buffer will be applied around the water bodies present within the prospecting right area. There are heritage resources identified on the site during site assessment, however, if other heritage resources are identified during any stage of prospecting, then SAHRA will be informed immediately.