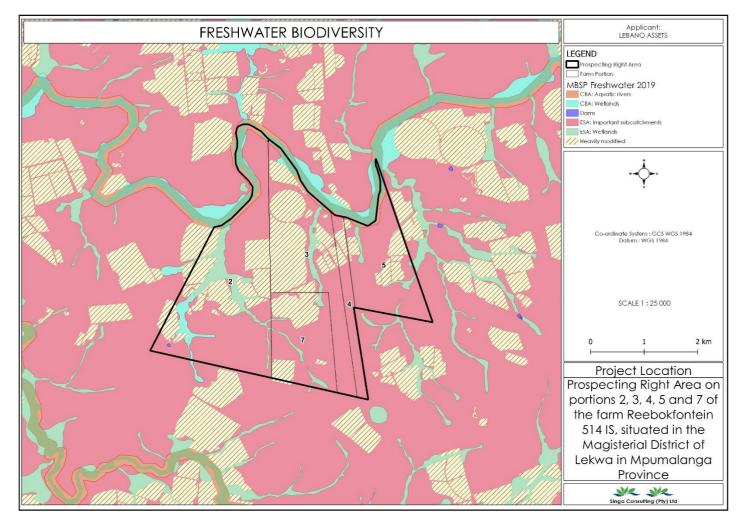

#### LIST OF FIGURES

| Figure 1: Locality Map of the proposed area, (Singo GIS, 2023)                                           | 11 |
|----------------------------------------------------------------------------------------------------------|----|
| Figure 2; Neighbouring farms                                                                             | 12 |
| Figure 4: Regulation map showing Regulation Map of the proposed project area (Singo GIS, 2023)           | 13 |
| Figure 3: Neighboring Farms maps, (Singo GIS, 2023)                                                      | 13 |
| Figure 5: Layout plan of the proposed project area (Singo GIS, 2023)                                     | 14 |
| Figure 6: Drilling layout that will be utilized (Singo GIS, 2023)                                        | 17 |
| Figure 7: Example of drilling equipment and site setting (Singo Consulting (Pty) Ltd, 2022)              | 18 |
| Figure 8: Directional drilling and Geophysical down-hole survey                                          | 20 |
| Figure 9: Typical example of borehole drilling (Singo GIS, 2023)                                         | 27 |
| Figure 10: Newspaper advertisement of the proposed project                                               | 38 |
| Figure 11: Proof of Community Meeting                                                                    | 39 |
| Figure 12: Deed search results of the farm Reebokfontein 1514 IS                                         | 40 |
| Figure 13: Employment for those age 115-64 Average Household income (Stats SA, 2022)                     | 58 |
| Figure 14: South Africa's coalfields. (Singo GIS, 2023)                                                  | 60 |
| Figure 15: Geology of the Project area (Singo GIS, 2023)                                                 | 61 |
| Figure 16: A typical representation of coal seams in the Highveld Coalfield -Cairncross and Cadle (1988) | 63 |
| Figure 17: Neighbouring coal mines in relation to the locality of the project area (Singo GIS, 2023)     | 64 |
| Figure 18: Average Monthly Rainfall                                                                      | 65 |
| Figure 19: topography/ Topology of the proposed prospecting area. (Singo GIS, 2023)                      | 66 |
| Figure 20: Soil types observed on site (Singo Consulting, 2023)                                          | 67 |
| Figure 21: The Vaal River which traverses the application area (Singo Consulting, 2023)                  | 67 |
| Figure 22: Hydrology of the proposed prospecting area (Singo GIS, 2023)                                  | 68 |
| Figure 23: wetland observed on site. (Singo Consulting, 2023)                                            | 69 |
| Figure 24: Hydrology map of the proposed prospecting area (Singo Consulting, 2023)                       | 69 |
| Figure 25: Plant species sensitivity (Singo GIS, 2023)                                                   | 70 |
| Figure 26: Agriculture Theme Sensitivity                                                                 | 71 |
| Figure 27: Vegetation type of the proposed prospecting area (Singo Consulting, 2023)                     | 72 |
| Figure 28: Relative Terrestrial Biodiversity (Singo GIS, 2023)                                           | 73 |
| Figure 29: Map of relative animal species (Singo GIS, 2023)                                              | 74 |
| Figure 30: Map of Relative Paleontology Theme Sensitivity                                                | 77 |
| Figure 31: Map of relative animal species them (Singo GIS, 2023)                                         | 77 |
| Figure 32: Terrestrial Biodiversity map of the proposed project area (Singo GIS, 2023)                   | 78 |
| Figure 33: Terrestrial Biodiversity theme sensitivity map (Singo GIS, 2023)                              | 79 |
| Figure 34: Protected Area Online Registry (Singo Consulting, 2023)                                       | 80 |
| Figure 35: Graves in portion 7 (Singo Consulting, 2023)                                                  | 81 |
| Figure 36: SAHRA online consultation (Singo Consulting, 2023)                                            | 82 |
| Figure 37: Relative Archeological theme sensitivity (Singo GIS, 2023)                                    | 83 |
| Figure 38: Current Land use map of the proposed prospecting area (Singo Consulting, 2023)                | 85 |
| Figure 39: Proposed Boreholes (Singo GIS, 2023)                                                          | 86 |