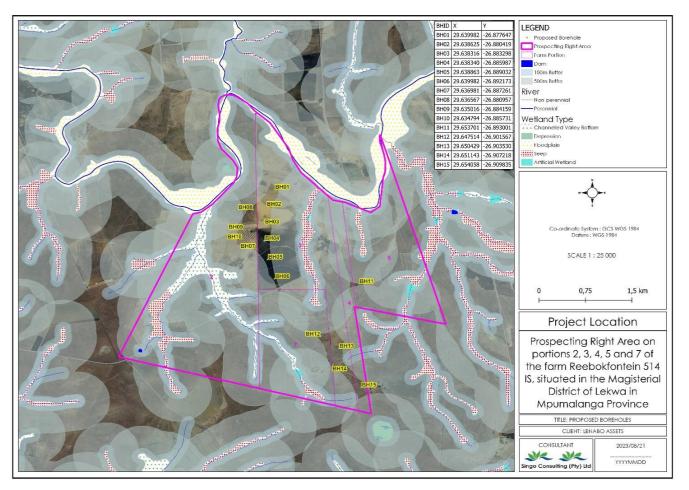

4.1 Locality map (show nearest town, scale not smaller than 1:460000)

Figure 1: Locality Map of the proposed area, (Singo GIS, 2023)

Figure 2; Neighbouring farms

Figure 4: Regulation map showing Regulation Map of the proposed project area (Singo GIS, 2023)

Figure 5: Layout plan of the proposed project area (Singo GIS, 2023)

Bulk sampling, Excavation, Trenching and Pitting – None of the listed will be conducted during the prospecting phase. Figure 4 above depicts the proposed prospecting area and the proposed borehole sites of interest within the application area. Vegetation will be cleared at the borehole locations; the area is expected to be approximately 0.9 ha per borehole. There will be fifteen (15) boreholes situated in the proposed prospecting rightareas. Minor access tracks will be created to access the proposed borehole sites where there are no existing roads, the total length of the access routes is anticipated to the 200 m and the approximate width is 3m.