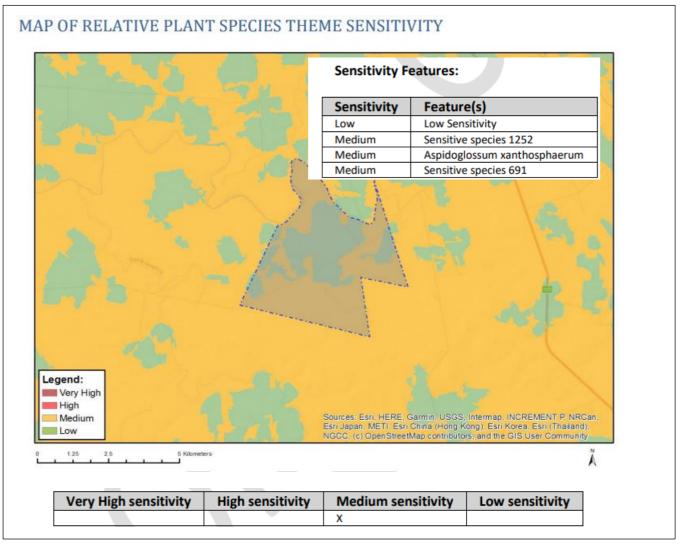

#### LIST OF FIGURES

| Figure 1: Locality Map of the proposed area, (Singo GIS, 2023)                                           | 11 |
|----------------------------------------------------------------------------------------------------------|----|
| Figure 2; Neighbouring farms                                                                             | 12 |
| Figure 4: Regulation map showing Regulation Map of the proposed project area (Singo GIS, 2023)           | 13 |
| Figure 3: Neighboring Farms maps, (Singo GIS, 2023)                                                      | 13 |
| Figure 5: Layout plan of the proposed project area (Singo GIS, 2023)                                     | 14 |
| Figure 6: Drilling layout that will be utilized (Singo GIS, 2023)                                        | 17 |
| Figure 7: Example of drilling equipment and site setting (Singo Consulting (Pty) Ltd, 2022)              | 18 |
| Figure 8: Directional drilling and Geophysical down-hole survey                                          | 20 |
| Figure 9: Typical example of borehole drilling (Singo GIS, 2023)                                         | 27 |
| Figure 10: Newspaper advertisement of the proposed project                                               | 38 |
| Figure 11: Proof of Community Meeting                                                                    | 39 |
| Figure 12: Deed search results of the farm Reebokfontein 1514 IS                                         | 40 |
| Figure 13: Employment for those age 115-64 Average Household income (Stats SA, 2022)                     | 58 |
| Figure 14: South Africa's coalfields. (Singo GIS, 2023)                                                  | 60 |
| Figure 15: Geology of the Project area (Singo GIS, 2023)                                                 | 61 |
| Figure 16: A typical representation of coal seams in the Highveld Coalfield -Cairncross and Cadle (1988) | 63 |
| Figure 17: Neighbouring coal mines in relation to the locality of the project area (Singo GIS, 2023)     | 64 |
| Figure 18: Average Monthly Rainfall                                                                      | 65 |
| Figure 19: topography/ Topology of the proposed prospecting area. (Singo GIS, 2023)                      | 66 |
| Figure 20: Soil types observed on site (Singo Consulting, 2023)                                          | 67 |
| Figure 21: The Vaal River which traverses the application area (Singo Consulting, 2023)                  | 67 |
| Figure 22: Hydrology of the proposed prospecting area (Singo GIS, 2023)                                  | 68 |
| Figure 23: wetland observed on site. (Singo Consulting, 2023)                                            | 69 |
| Figure 24: Hydrology map of the proposed prospecting area (Singo Consulting, 2023)                       | 69 |
| Figure 25: Plant species sensitivity (Singo GIS, 2023)                                                   | 70 |
| Figure 26: Agriculture Theme Sensitivity                                                                 | 71 |
| Figure 27: Vegetation type of the proposed prospecting area (Singo Consulting, 2023)                     | 72 |
| Figure 28: Relative Terrestrial Biodiversity (Singo GIS, 2023)                                           | 73 |
| Figure 29: Map of relative animal species (Singo GIS, 2023)                                              | 74 |
| Figure 30: Map of Relative Paleontology Theme Sensitivity                                                | 77 |
| Figure 31: Map of relative animal species them (Singo GIS, 2023)                                         | 77 |
| Figure 32: Terrestrial Biodiversity map of the proposed project area (Singo GIS, 2023)                   | 78 |
| Figure 33: Terrestrial Biodiversity theme sensitivity map (Singo GIS, 2023)                              | 79 |
| Figure 34: Protected Area Online Registry (Singo Consulting, 2023)                                       | 80 |
| Figure 35: Graves in portion 7 (Singo Consulting, 2023)                                                  | 81 |
| Figure 36: SAHRA online consultation (Singo Consulting, 2023)                                            | 82 |
| Figure 37: Relative Archeological theme sensitivity (Singo GIS, 2023)                                    | 83 |
| Figure 38: Current Land use map of the proposed prospecting area (Singo Consulting, 2023)                | 85 |
| Figure 39: Proposed Boreholes (Singo GIS, 2023)                                                          | 86 |