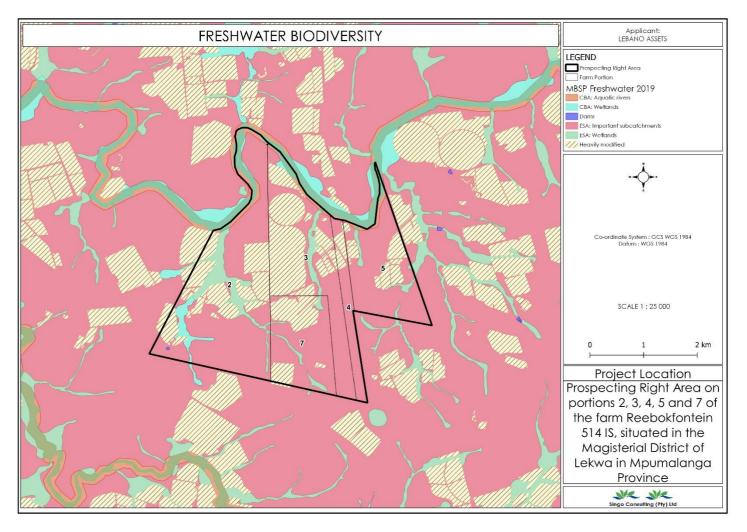

#### LIST OF FIGURES

| Figure 1: Locality Map of the proposed area, (Singo GIS, 2023)                                           | 11 |
|----------------------------------------------------------------------------------------------------------|----|
| Figure 2; Neighbouring farms                                                                             | 12 |
| Figure 4: Regulation map showing Regulation Map of the proposed project area (Singo GIS, 2023)           | 13 |
| Figure 3: Neighboring Farms maps, (Singo GIS, 2023)                                                      | 13 |
| Figure 5: Layout plan of the proposed project area (Singo GIS, 2023)                                     | 14 |
| Figure 6: Drilling layout that will be utilized (Singo GIS, 2023)                                        | 17 |
| Figure 7: Example of drilling equipment and site setting (Singo Consulting (Pty) Ltd, 2022)              | 18 |
| Figure 8: Directional drilling and Geophysical down-hole survey                                          | 20 |
| Figure 9: Typical example of borehole drilling (Singo GIS, 2023)                                         | 27 |
| Figure 10: Newspaper advertisement of the proposed project                                               | 38 |
| Figure 11: Proof of Community Meeting                                                                    | 39 |
| Figure 12: Deed search results of the farm Reebokfontein 1514 IS                                         | 40 |
| Figure 13: Employment for those age 115-64 Average Household income (Stats SA, 2022)                     | 58 |
| Figure 14: South Africa's coalfields. (Singo GIS, 2023)                                                  | 60 |
| Figure 15: Geology of the Project area (Singo GIS, 2023)                                                 | 61 |
| Figure 16: A typical representation of coal seams in the Highveld Coalfield -Cairncross and Cadle (1988) | 63 |
| Figure 17: Neighbouring coal mines in relation to the locality of the project area (Singo GIS, 2023)     | 64 |
| Figure 18: Average Monthly Rainfall                                                                      | 65 |
| Figure 19: topography/ Topology of the proposed prospecting area. (Singo GIS, 2023)                      | 66 |
| Figure 20: Soil types observed on site (Singo Consulting, 2023)                                          | 67 |
| Figure 21: The Vaal River which traverses the application area (Singo Consulting, 2023)                  | 67 |
| Figure 22: Hydrology of the proposed prospecting area (Singo GIS, 2023)                                  | 68 |
| Figure 23: wetland observed on site. (Singo Consulting, 2023)                                            | 69 |
| Figure 24: Hydrology map of the proposed prospecting area (Singo Consulting, 2023)                       | 69 |
| Figure 25: Plant species sensitivity (Singo GIS, 2023)                                                   | 70 |
| Figure 26: Agriculture Theme Sensitivity                                                                 | 71 |
| Figure 27: Vegetation type of the proposed prospecting area (Singo Consulting, 2023)                     | 72 |
| Figure 28: Relative Terrestrial Biodiversity (Singo GIS, 2023)                                           | 73 |
| Figure 29: Map of relative animal species (Singo GIS, 2023)                                              | 74 |
| Figure 30: Map of Relative Paleontology Theme Sensitivity                                                | 77 |
| Figure 31: Map of relative animal species them (Singo GIS, 2023)                                         | 77 |
| Figure 32: Terrestrial Biodiversity map of the proposed project area (Singo GIS, 2023)                   | 78 |
| Figure 33: Terrestrial Biodiversity theme sensitivity map (Singo GIS, 2023)                              | 79 |
| Figure 34: Protected Area Online Registry (Singo Consulting, 2023)                                       | 80 |
| Figure 35: Graves in portion 7 (Singo Consulting, 2023)                                                  | 81 |
| Figure 36: SAHRA online consultation (Singo Consulting, 2023)                                            | 82 |
| Figure 37: Relative Archeological theme sensitivity (Singo GIS, 2023)                                    | 83 |
| Figure 38: Current Land use map of the proposed prospecting area (Singo Consulting, 2023)                | 85 |
| Figure 39: Proposed Boreholes (Singo GIS, 2023)                                                          | 86 |