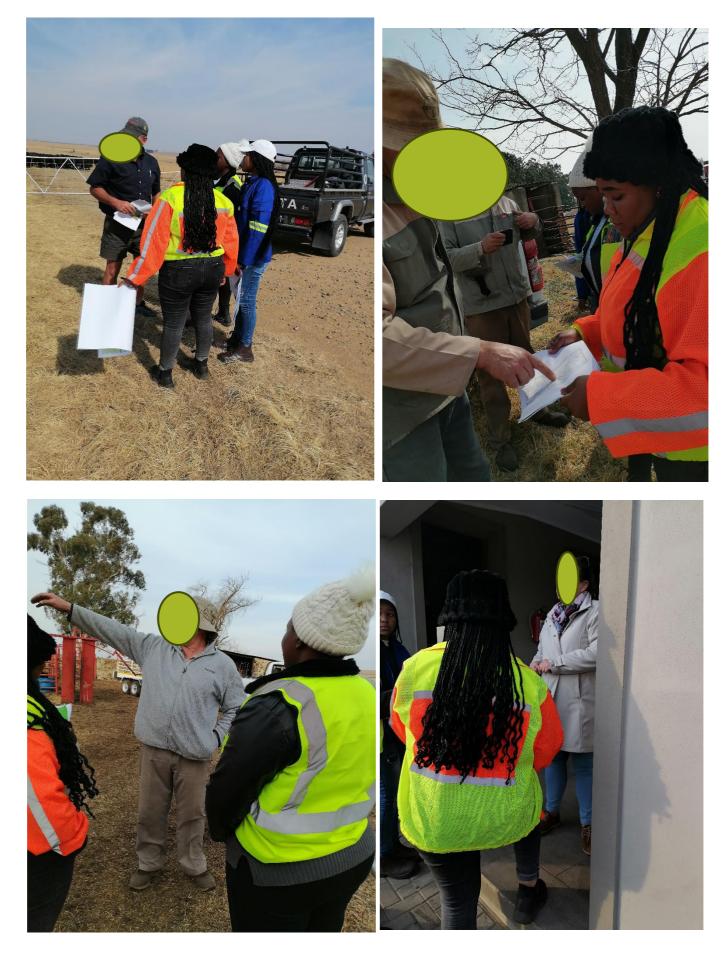

Portions 2, 3, 4, 5, and 7 of the Reebokfontein 1514 IS farm, with DMRE Ref: MP 30/15/1/1/2/ 18178 PR, constitute the designated project area. The engagement with stakeholders followed a multi-pronged approach, encompassing the publication of a Middelburg newspaper notice on July 21, 2023, emails were sent on the 21st of July 2023 and face to face consultation on the 24th of July 2023. Notably, during the stakeholder engagement process, specific landowners (portion 5 and 7) were engaged in a ground-truthing exercise, expressing their support for the proposed project. Additionally, correspondence was sent through the consultant's office email. However, some stakeholders remain uncontactable, despite efforts to reach them. At this point, there has been no acknowledgment or response to these communications

from the landowners of portion 2, 3, 4 and 5.

A draft of the BAR (Basic Assessment Report) and EMPR (Environmental Management Programme Report) was made available for public review for a 30-day period, spanning from August 21, 2023, to September 19, 2023. The DBAR & EMPrs were accessible at Standerton Library and the Lekwa Local Municipality, both situated in the Standerton Magisterial District of the Mpumalanga Province. Furthermore, the draft documents were circulated to all interested and affected parties via email and post-Net. All comments received during this review period have been incorporated into the final BAR and EMPr, which will be submitted to the DMRE for adjudication. Follow-up and closure emails were sent on September 15, 2023, and we are currently still awaiting responses from some stakeholders.