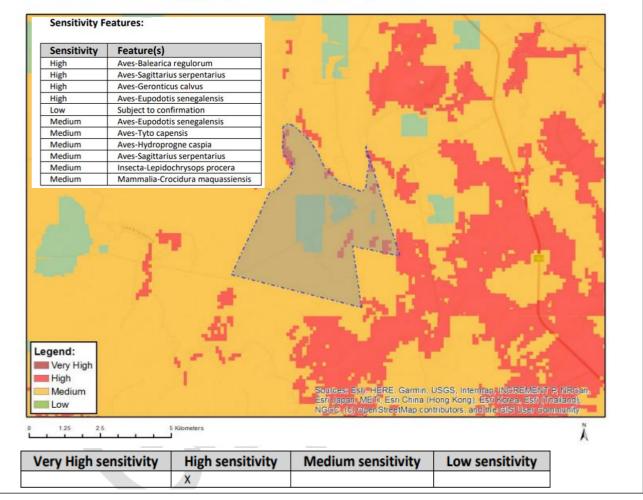

A Prospecting Work Programme (PWP) has been developed by the applicant to include both non-invasive and invasive prospecting activities. The target geological formation of the PWP is the Vryheid formation of the Karoo Super Group. The project area is currently dominantly covered by natural vegetation, cultivated area, Plantation, Built-up Area and rivers.100m buffer will be applied around the water bodies present within the prospecting right area. There are heritage resources identified on the site during site assessment, however, if other heritage resources are identified during any stage of prospecting, then SAHRA will be informed immediately.