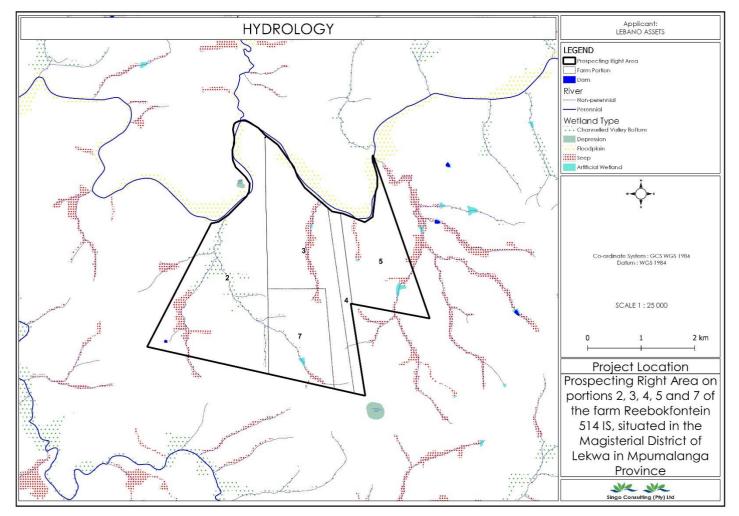

#### LIST OF FIGURES

| Figure 1: Locality Map of the proposed area, (Singo GIS, 2023)                                           | 11 |
|----------------------------------------------------------------------------------------------------------|----|
| Figure 2; Neighbouring farms                                                                             | 12 |
| Figure 4: Regulation map showing Regulation Map of the proposed project area (Singo GIS, 2023)           | 13 |
| Figure 3: Neighboring Farms maps, (Singo GIS, 2023)                                                      | 13 |
| Figure 5: Layout plan of the proposed project area (Singo GIS, 2023)                                     | 14 |
| Figure 6: Drilling layout that will be utilized (Singo GIS, 2023)                                        | 17 |
| Figure 7: Example of drilling equipment and site setting (Singo Consulting (Pty) Ltd, 2022)              | 18 |
| Figure 8: Directional drilling and Geophysical down-hole survey                                          | 20 |
| Figure 9: Typical example of borehole drilling (Singo GIS, 2023)                                         | 27 |
| Figure 10: Newspaper advertisement of the proposed project                                               | 38 |
| Figure 11: Proof of Community Meeting                                                                    | 39 |
| Figure 12: Deed search results of the farm Reebokfontein 1514 IS                                         | 40 |
| Figure 13: Employment for those age 115-64 Average Household income (Stats SA, 2022)                     | 58 |
| Figure 14: South Africa's coalfields. (Singo GIS, 2023)                                                  | 60 |
| Figure 15: Geology of the Project area (Singo GIS, 2023)                                                 | 61 |
| Figure 16: A typical representation of coal seams in the Highveld Coalfield -Cairncross and Cadle (1988) | 63 |
| Figure 17: Neighbouring coal mines in relation to the locality of the project area (Singo GIS, 2023)     | 64 |
| Figure 18: Average Monthly Rainfall                                                                      | 65 |
| Figure 19: topography/ Topology of the proposed prospecting area. (Singo GIS, 2023)                      | 66 |
| Figure 20: Soil types observed on site (Singo Consulting, 2023)                                          | 67 |
| Figure 21: The Vaal River which traverses the application area (Singo Consulting, 2023)                  | 67 |
| Figure 22: Hydrology of the proposed prospecting area (Singo GIS, 2023)                                  | 68 |
| Figure 23: wetland observed on site. (Singo Consulting, 2023)                                            | 69 |
| Figure 24: Hydrology map of the proposed prospecting area (Singo Consulting, 2023)                       | 69 |
| Figure 25: Plant species sensitivity (Singo GIS, 2023)                                                   | 70 |
| Figure 26: Agriculture Theme Sensitivity                                                                 | 71 |
| Figure 27: Vegetation type of the proposed prospecting area (Singo Consulting, 2023)                     | 72 |
| Figure 28: Relative Terrestrial Biodiversity (Singo GIS, 2023)                                           | 73 |
| Figure 29: Map of relative animal species (Singo GIS, 2023)                                              | 74 |
| Figure 30: Map of Relative Paleontology Theme Sensitivity                                                | 77 |
| Figure 31: Map of relative animal species them (Singo GIS, 2023)                                         | 77 |
| Figure 32: Terrestrial Biodiversity map of the proposed project area (Singo GIS, 2023)                   | 78 |
| Figure 33: Terrestrial Biodiversity theme sensitivity map (Singo GIS, 2023)                              | 79 |
| Figure 34: Protected Area Online Registry (Singo Consulting, 2023)                                       | 80 |
| Figure 35: Graves in portion 7 (Singo Consulting, 2023)                                                  | 81 |
| Figure 36: SAHRA online consultation (Singo Consulting, 2023)                                            | 82 |
| Figure 37: Relative Archeological theme sensitivity (Singo GIS, 2023)                                    | 83 |
| Figure 38: Current Land use map of the proposed prospecting area (Singo Consulting, 2023)                | 85 |
| Figure 39: Proposed Boreholes (Singo GIS, 2023)                                                          | 86 |