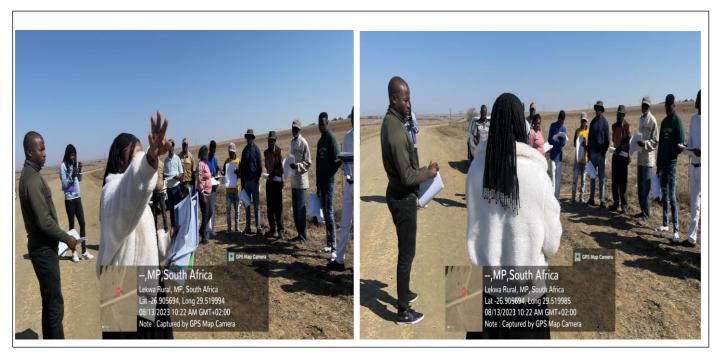

Portions 2, 3, 4, 5, and 7 of the Reebokfontein 1514 IS farm, with DMRE Ref: MP 30/15/1/1/2/ 18178 PR, constitute the designated project area. The engagement with stakeholders followed a multi-pronged approach, encompassing the publication of a Middelburg newspaper notice on July 21, 2023, emails were sent on the 21st of July 2023 and face to face consultation on the 24th of July 2023. Notably, during the stakeholder engagement process, specific landowners (portion 5 and 7) were engaged in a ground-truthing exercise, expressing their support for the proposed project. Additionally, correspondence was sent through the consultant's office email. However, some stakeholders remain uncontactable, despite efforts to reach them. At this point, there has been no acknowledgment or response to these communications