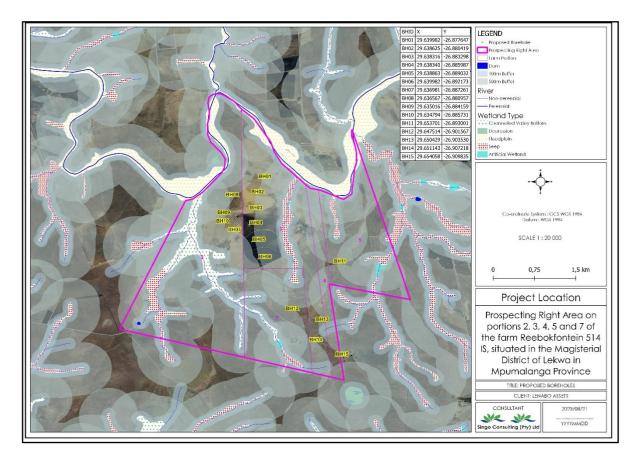

4.1 Locality map (show nearest town, scale not smaller than 1:460000)

Figure 1: Locality Map of the proposed area, (Singo GIS, 2023)

Figure 2; Neighbouring farms

Figure 4: Regulation map showing Regulation Map of the proposed project area (Singo GIS, 2023)

Figure 5: Layout plan of the proposed project area (Singo GIS, 2023)