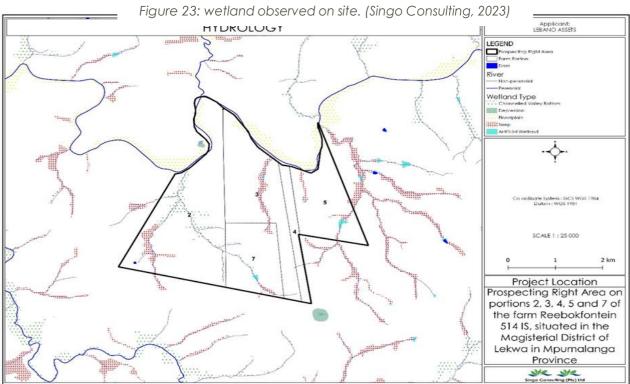

#### LIST OF FIGURES

| Figure 1: Locality Map of the proposed area, (Singo GIS, 2023)                                           | 11 |
|----------------------------------------------------------------------------------------------------------|----|
| Figure 2; Neighbouring farms                                                                             | 12 |
| Figure 4: Regulation map showing Regulation Map of the proposed project area (Singo GIS, 2023)           | 13 |
| Figure 3: Neighboring Farms maps, (Singo GIS, 2023)                                                      | 13 |
| Figure 5: Layout plan of the proposed project area (Singo GIS, 2023)                                     | 14 |
| Figure 6: Drilling layout that will be utilized (Singo GIS, 2023)                                        | 17 |
| Figure 7: Example of drilling equipment and site setting (Singo Consulting (Pty) Ltd, 2022)              | 18 |
| Figure 8: Directional drilling and Geophysical down-hole survey                                          | 20 |
| Figure 9: Typical example of borehole drilling (Singo GIS, 2023)                                         | 27 |
| Figure 10: Newspaper advertisement of the proposed project                                               | 38 |
| Figure 11: Proof of Community Meeting                                                                    | 39 |
| Figure 12: Deed search results of the farm Reebokfontein 1514 IS                                         | 40 |
| Figure 13: Employment for those age 115-64 Average Household income (Stats SA, 2022)                     | 58 |
| Figure 14: South Africa's coalfields. (Singo GIS, 2023)                                                  | 60 |
| Figure 15: Geology of the Project area (Singo GIS, 2023)                                                 | 61 |
| Figure 16: A typical representation of coal seams in the Highveld Coalfield -Cairncross and Cadle (1988) | 63 |
| Figure 17: Neighbouring coal mines in relation to the locality of the project area (Singo GIS, 2023)     | 64 |
| Figure 18: Average Monthly Rainfall                                                                      | 65 |
| Figure 19: topography/ Topology of the proposed prospecting area. (Singo GIS, 2023)                      | 66 |
| Figure 20: Soil types observed on site (Singo Consulting, 2023)                                          | 67 |
| Figure 21: The Vaal River which traverses the application area (Singo Consulting, 2023)                  | 67 |
| Figure 22: Hydrology of the proposed prospecting area (Singo GIS, 2023)                                  | 68 |
| Figure 23: wetland observed on site. (Singo Consulting, 2023)                                            | 69 |
| Figure 24: Hydrology map of the proposed prospecting area (Singo Consulting, 2023)                       | 69 |
| Figure 25: Plant species sensitivity (Singo GIS, 2023)                                                   | 70 |
| Figure 26: Agriculture Theme Sensitivity                                                                 | 71 |
| Figure 27: Vegetation type of the proposed prospecting area (Singo Consulting, 2023)                     | 72 |
| Figure 28: Relative Terrestrial Biodiversity (Singo GIS, 2023)                                           | 73 |
| Figure 29: Map of relative animal species (Singo GIS, 2023)                                              | 74 |
| Figure 30: Map of Relative Paleontology Theme Sensitivity                                                | 77 |
| Figure 31: Map of relative animal species them (Singo GIS, 2023)                                         | 77 |
| Figure 32: Terrestrial Biodiversity map of the proposed project area (Singo GIS, 2023)                   | 78 |
| Figure 33: Terrestrial Biodiversity theme sensitivity map (Singo GIS, 2023)                              | 79 |
| Figure 34: Protected Area Online Registry (Singo Consulting, 2023)                                       | 80 |
| Figure 35: Graves in portion 7 (Singo Consulting, 2023)                                                  | 81 |
| Figure 36: SAHRA online consultation (Singo Consulting, 2023)                                            | 82 |
| Figure 37: Relative Archeological theme sensitivity (Singo GIS, 2023)                                    | 83 |
| Figure 38: Current Land use map of the proposed prospecting area (Singo Consulting, 2023)                | 85 |
| Figure 39: Proposed Boreholes (Singo GIS, 2023)                                                          | 86 |