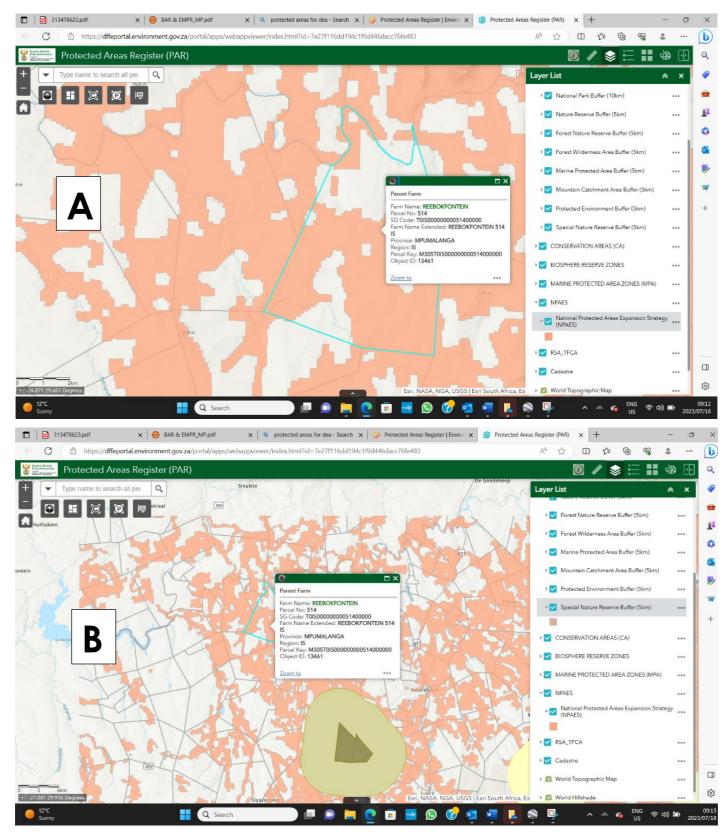

#### LIST OF FIGURES

| Figure 1: Locality Map of the proposed area, (Singo GIS, 2023)                                           | 11 |
|----------------------------------------------------------------------------------------------------------|----|
| Figure 2; Neighbouring farms                                                                             | 12 |
| Figure 4: Regulation map showing Regulation Map of the proposed project area (Singo GIS, 2023)           | 13 |
| Figure 3: Neighboring Farms maps, (Singo GIS, 2023)                                                      | 13 |
| Figure 5: Layout plan of the proposed project area (Singo GIS, 2023)                                     | 14 |
| Figure 6: Drilling layout that will be utilized (Singo GIS, 2023)                                        | 17 |
| Figure 7: Example of drilling equipment and site setting (Singo Consulting (Pty) Ltd, 2022)              | 18 |
| Figure 8: Directional drilling and Geophysical down-hole survey                                          | 20 |
| Figure 9: Typical example of borehole drilling (Singo GIS, 2023)                                         | 27 |
| Figure 10: Newspaper advertisement of the proposed project                                               | 38 |
| Figure 11: Proof of Community Meeting                                                                    | 39 |
| Figure 12: Deed search results of the farm Reebokfontein 1514 IS                                         | 40 |
| Figure 13: Employment for those age 115-64 Average Household income (Stats SA, 2022)                     | 58 |
| Figure 14: South Africa's coalfields. (Singo GIS, 2023)                                                  | 60 |
| Figure 15: Geology of the Project area (Singo GIS, 2023)                                                 | 61 |
| Figure 16: A typical representation of coal seams in the Highveld Coalfield -Cairncross and Cadle (1988) | 63 |
| Figure 17: Neighbouring coal mines in relation to the locality of the project area (Singo GIS, 2023)     | 64 |
| Figure 18: Average Monthly Rainfall                                                                      | 65 |
| Figure 19: topography/ Topology of the proposed prospecting area. (Singo GIS, 2023)                      | 66 |
| Figure 20: Soil types observed on site (Singo Consulting, 2023)                                          | 67 |
| Figure 21: The Vaal River which traverses the application area (Singo Consulting, 2023)                  | 67 |
| Figure 22: Hydrology of the proposed prospecting area (Singo GIS, 2023)                                  | 68 |
| Figure 23: wetland observed on site. (Singo Consulting, 2023)                                            | 69 |
| Figure 24: Hydrology map of the proposed prospecting area (Singo Consulting, 2023)                       | 69 |
| Figure 25: Plant species sensitivity (Singo GIS, 2023)                                                   | 70 |
| Figure 26: Agriculture Theme Sensitivity                                                                 | 71 |
| Figure 27: Vegetation type of the proposed prospecting area (Singo Consulting, 2023)                     | 72 |
| Figure 28: Relative Terrestrial Biodiversity (Singo GIS, 2023)                                           | 73 |
| Figure 29: Map of relative animal species (Singo GIS, 2023)                                              | 74 |
| Figure 30: Map of Relative Paleontology Theme Sensitivity                                                | 77 |
| Figure 31: Map of relative animal species them (Singo GIS, 2023)                                         | 77 |
| Figure 32: Terrestrial Biodiversity map of the proposed project area (Singo GIS, 2023)                   | 78 |
| Figure 33: Terrestrial Biodiversity theme sensitivity map (Singo GIS, 2023)                              | 79 |
| Figure 34: Protected Area Online Registry (Singo Consulting, 2023)                                       | 80 |
| Figure 35: Graves in portion 7 (Singo Consulting, 2023)                                                  | 81 |
| Figure 36: SAHRA online consultation (Singo Consulting, 2023)                                            | 82 |
| Figure 37: Relative Archeological theme sensitivity (Singo GIS, 2023)                                    | 83 |
| Figure 38: Current Land use map of the proposed prospecting area (Singo Consulting, 2023)                | 85 |
| Figure 39: Proposed Boreholes (Singo GIS, 2023)                                                          | 86 |