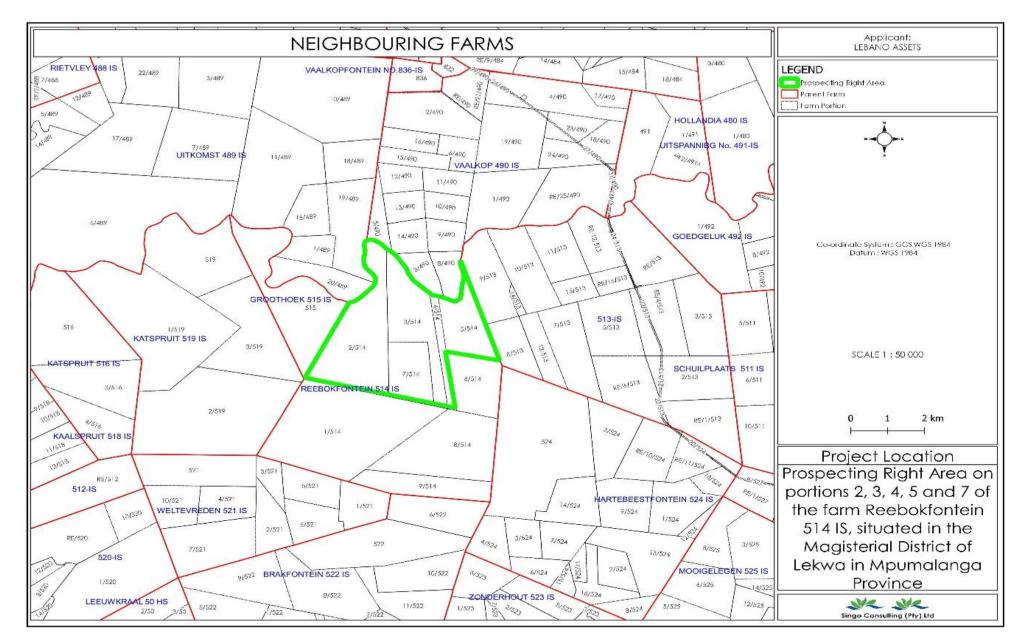

4.1 Locality map (show nearest town, scale not smaller than 1:460000)

Figure 1: Locality Map of the proposed area, (Singo GIS, 2023)

Figure 2; Neighbouring farms

Figure 4: Regulation map showing Regulation Map of the proposed project area (Singo GIS, 2023)