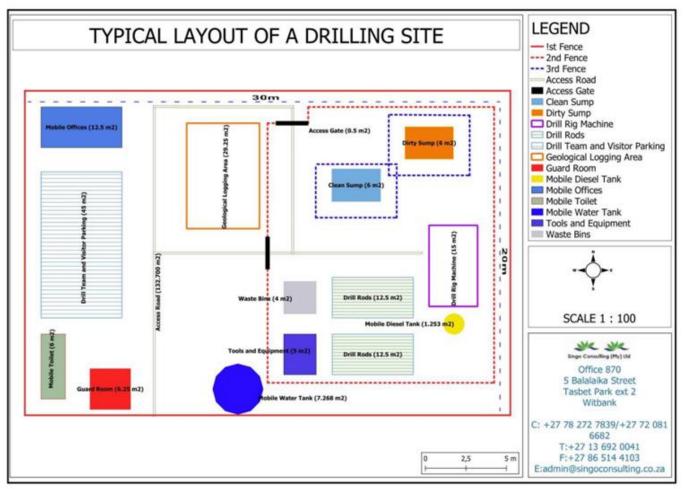

#### DESCRIPTION OF PLANNED INVASIVE ACTIVITIES:

The drilling activity will use the layout below to execute the recovery of Coal.

Figure 6: Drilling layout that will be utilized (Singo GIS, 2023)

#### I. Diamond Drilling: Core Diamond Drilling Method

The drill rigs are truck-mounted and equipped with diesel driven engines to provide power to the drill. A truck fitted with a water tank is used to provide the water supply for the drilling process. The drill site is not larger than 30m x 20m (600m<sup>2</sup>) and consists of a drill rig, water pump, caravan and portable chemical toilet.

Figure 7: Example of drilling equipment and site setting (Singo Consulting (Pty) Ltd, 2022)

Except for the sump required by the drill rig, no excavations will be required. The sumps are normally  $1 \text{ m}^2$  and 150 cm (0.15 m) deep. It is always necessary to separate topsoil from the subsoils. This will be given in details on the EMPR. The dimension of the borehole is NQ ( $\pm 76 \text{ mm}$ ), and the average depth of Coal is estimated to be 110 m. On completion of the borehole, it is cemented from the bottom up. The only rehabilitation that will specifically be required is borehole capping and revegetation: Drill holes must be permanently capped as soon as is practicable.