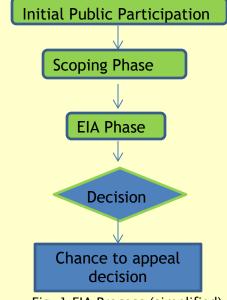

#### **EIA Process**

The Environmental Impact Assessment (EIA) for the proposed development is undertaken in terms of the National Environmental Management Act (Act 107 of 1998) (NEMA) EIA Regulations (Reg. No. 982 of 14 December 2014).

Fig. 1 EIA Process (simplified)

A full EIA process has commenced and an Application for Environmental Authorisation will be submitted to the Free State Department of Economic, Small Business Development, Tourism and Environmental Affairs (DESTEA). The public are encouraged to register as interested and affected parties (I&AP's) in order to have an opportunity to review and comment on the draft Scoping Report (identifies possible impacts) and the draft EIA Report (includes specialist input and ways of addressing impacts).