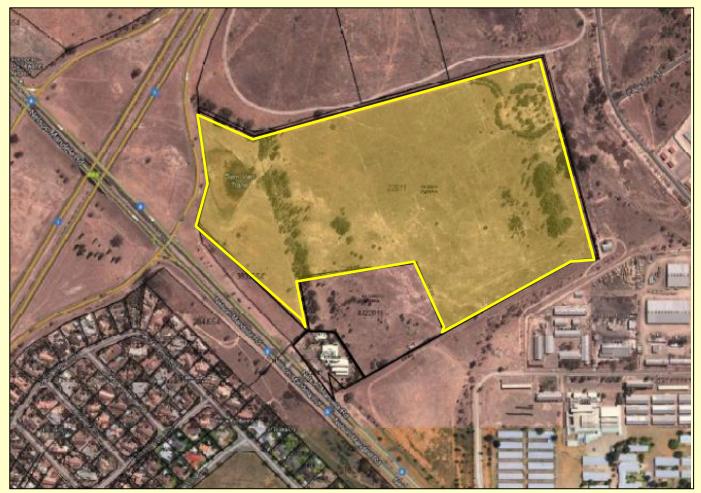

## Introduction & Background

MPC Developers propose to develop a Heritage Lifestyle Centre on the Remainder of Erf 22011, Bloemfontein. The site is 23.6664ha in size and located adjacent to and to the north west of the Tempe grounds and to the north east of the Bible House on Nelson Mandela Drive. (refer to Fig. 2 on next page).

## Locality Plan

Fig. 2: Locality Plan of the proposed development site on the Remainder of Erf 22011, Bloemfontein