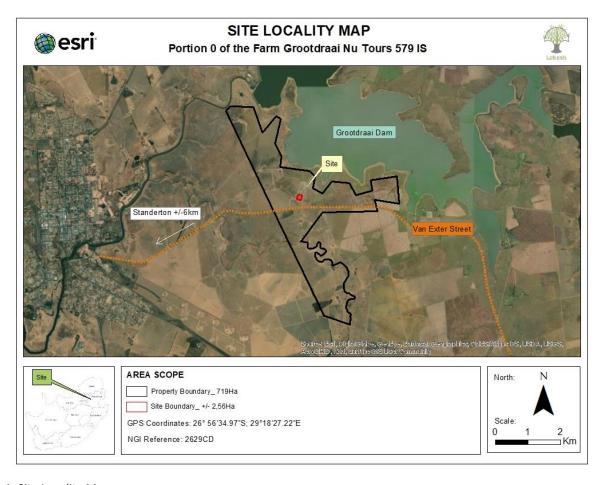

## **PROJECT LOCATION**

GPS Coordinates: 26° 56'34.97"S; 29°18'27.22"E. Portion 0 of the Farm Grootdraai Nu Tours 579 IS. Lekwa Local Municipality, Gert Sibande District Municipality, Mpumalanga Province.

Postal Address: PostNet Box #469, Private Bag X504, Sinoville, 0129

Figure 1: Site Locality Map