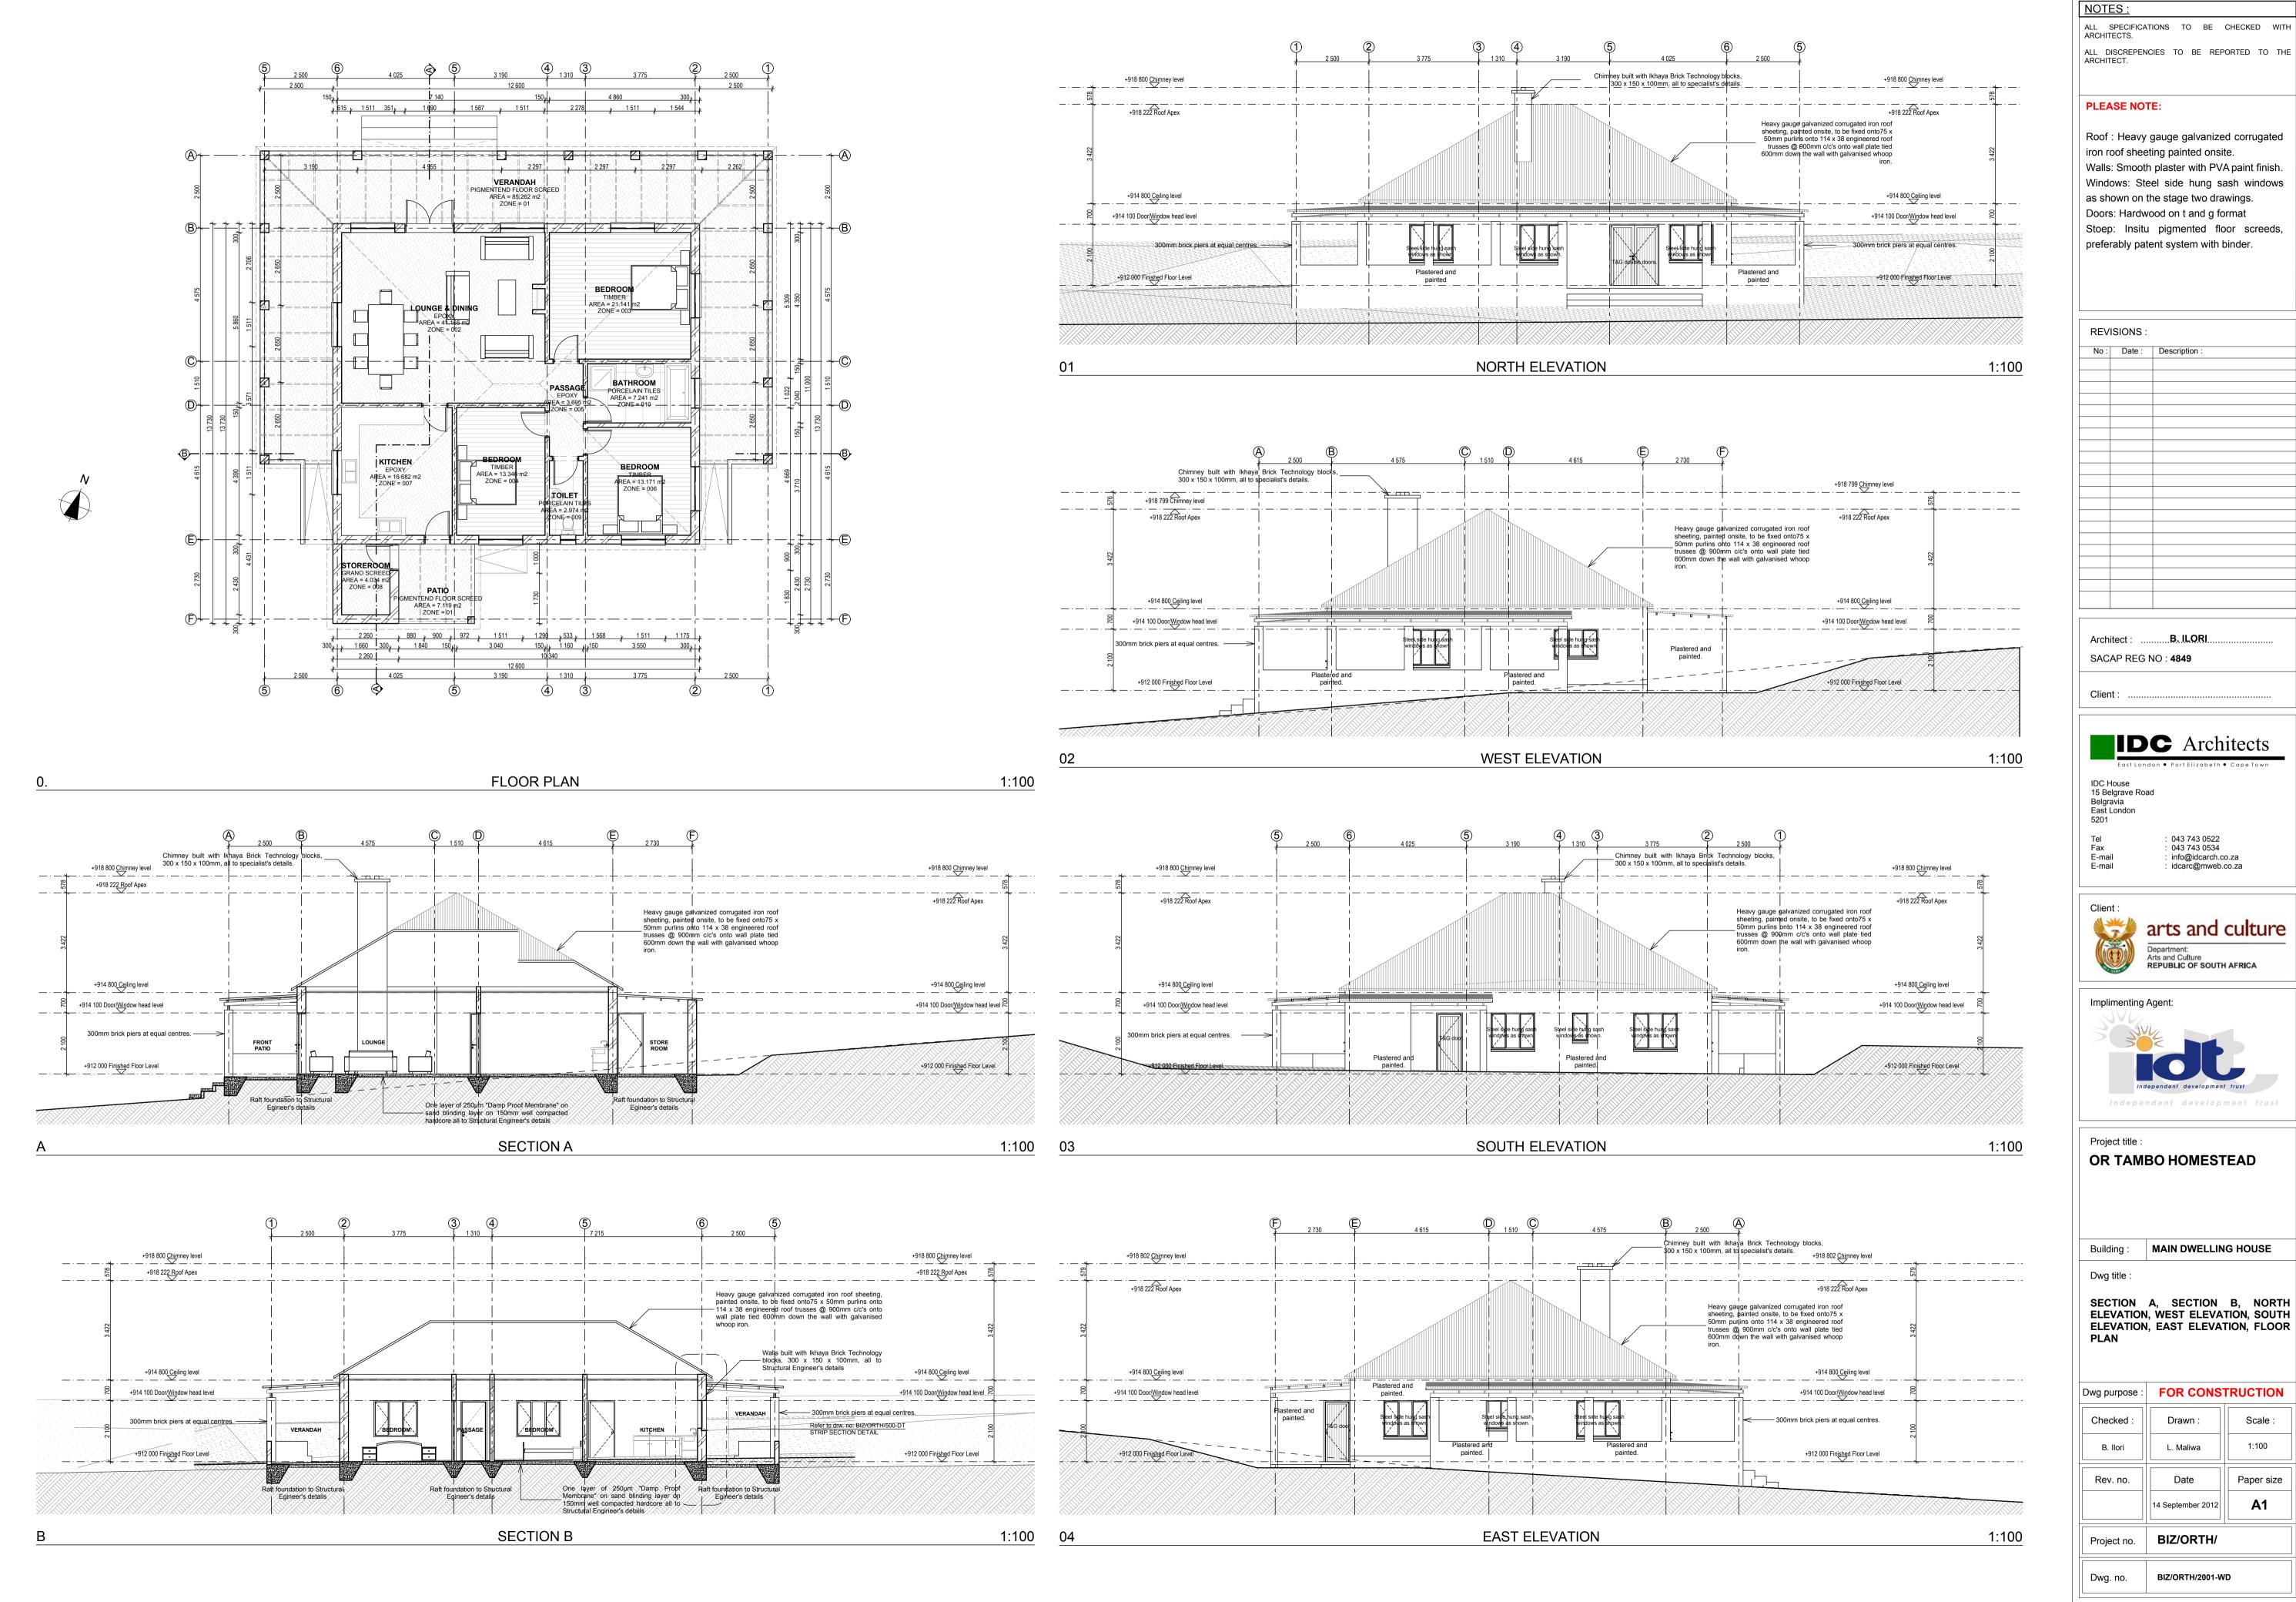

ALL SPECIFICATIONS TO BE CHECKED WITH

Roof : Heavy gauge galvanized corrugated iron roof sheeting painted onsite. Walls: Smooth plaster with PVA paint finish. Windows: Steel side hung sash windows as shown on the stage two drawings. Doors: Hardwood on t and g format Stoep: Insitu pigmented floor screeds, preferably patent system with binder.

## IDC Architects

: 043 743 0522 : 043 743 0534 : info@idcarch.co.za : idcarc@mweb.co.za

OR TAMBO HOMESTEAD

MAIN DWELLING HOUSE

SECTION A, SECTION B, NORTH **ELEVATION, WEST ELEVATION, SOUTH** ELEVATION, EAST ELEVATION, FLOOR

| Dwg purpose : | FOR CONSTRUCTION |            |
|---------------|------------------|------------|
| Checked:      | Drawn :          | Scale :    |
| B. Ilori      | L. Maliwa        | 1:100      |
| Rev. no.      | Date             | Paper size |

| Project no. | BIZ/ORTH/ |  |
|-------------|-----------|--|
|             |           |  |
|             |           |  |