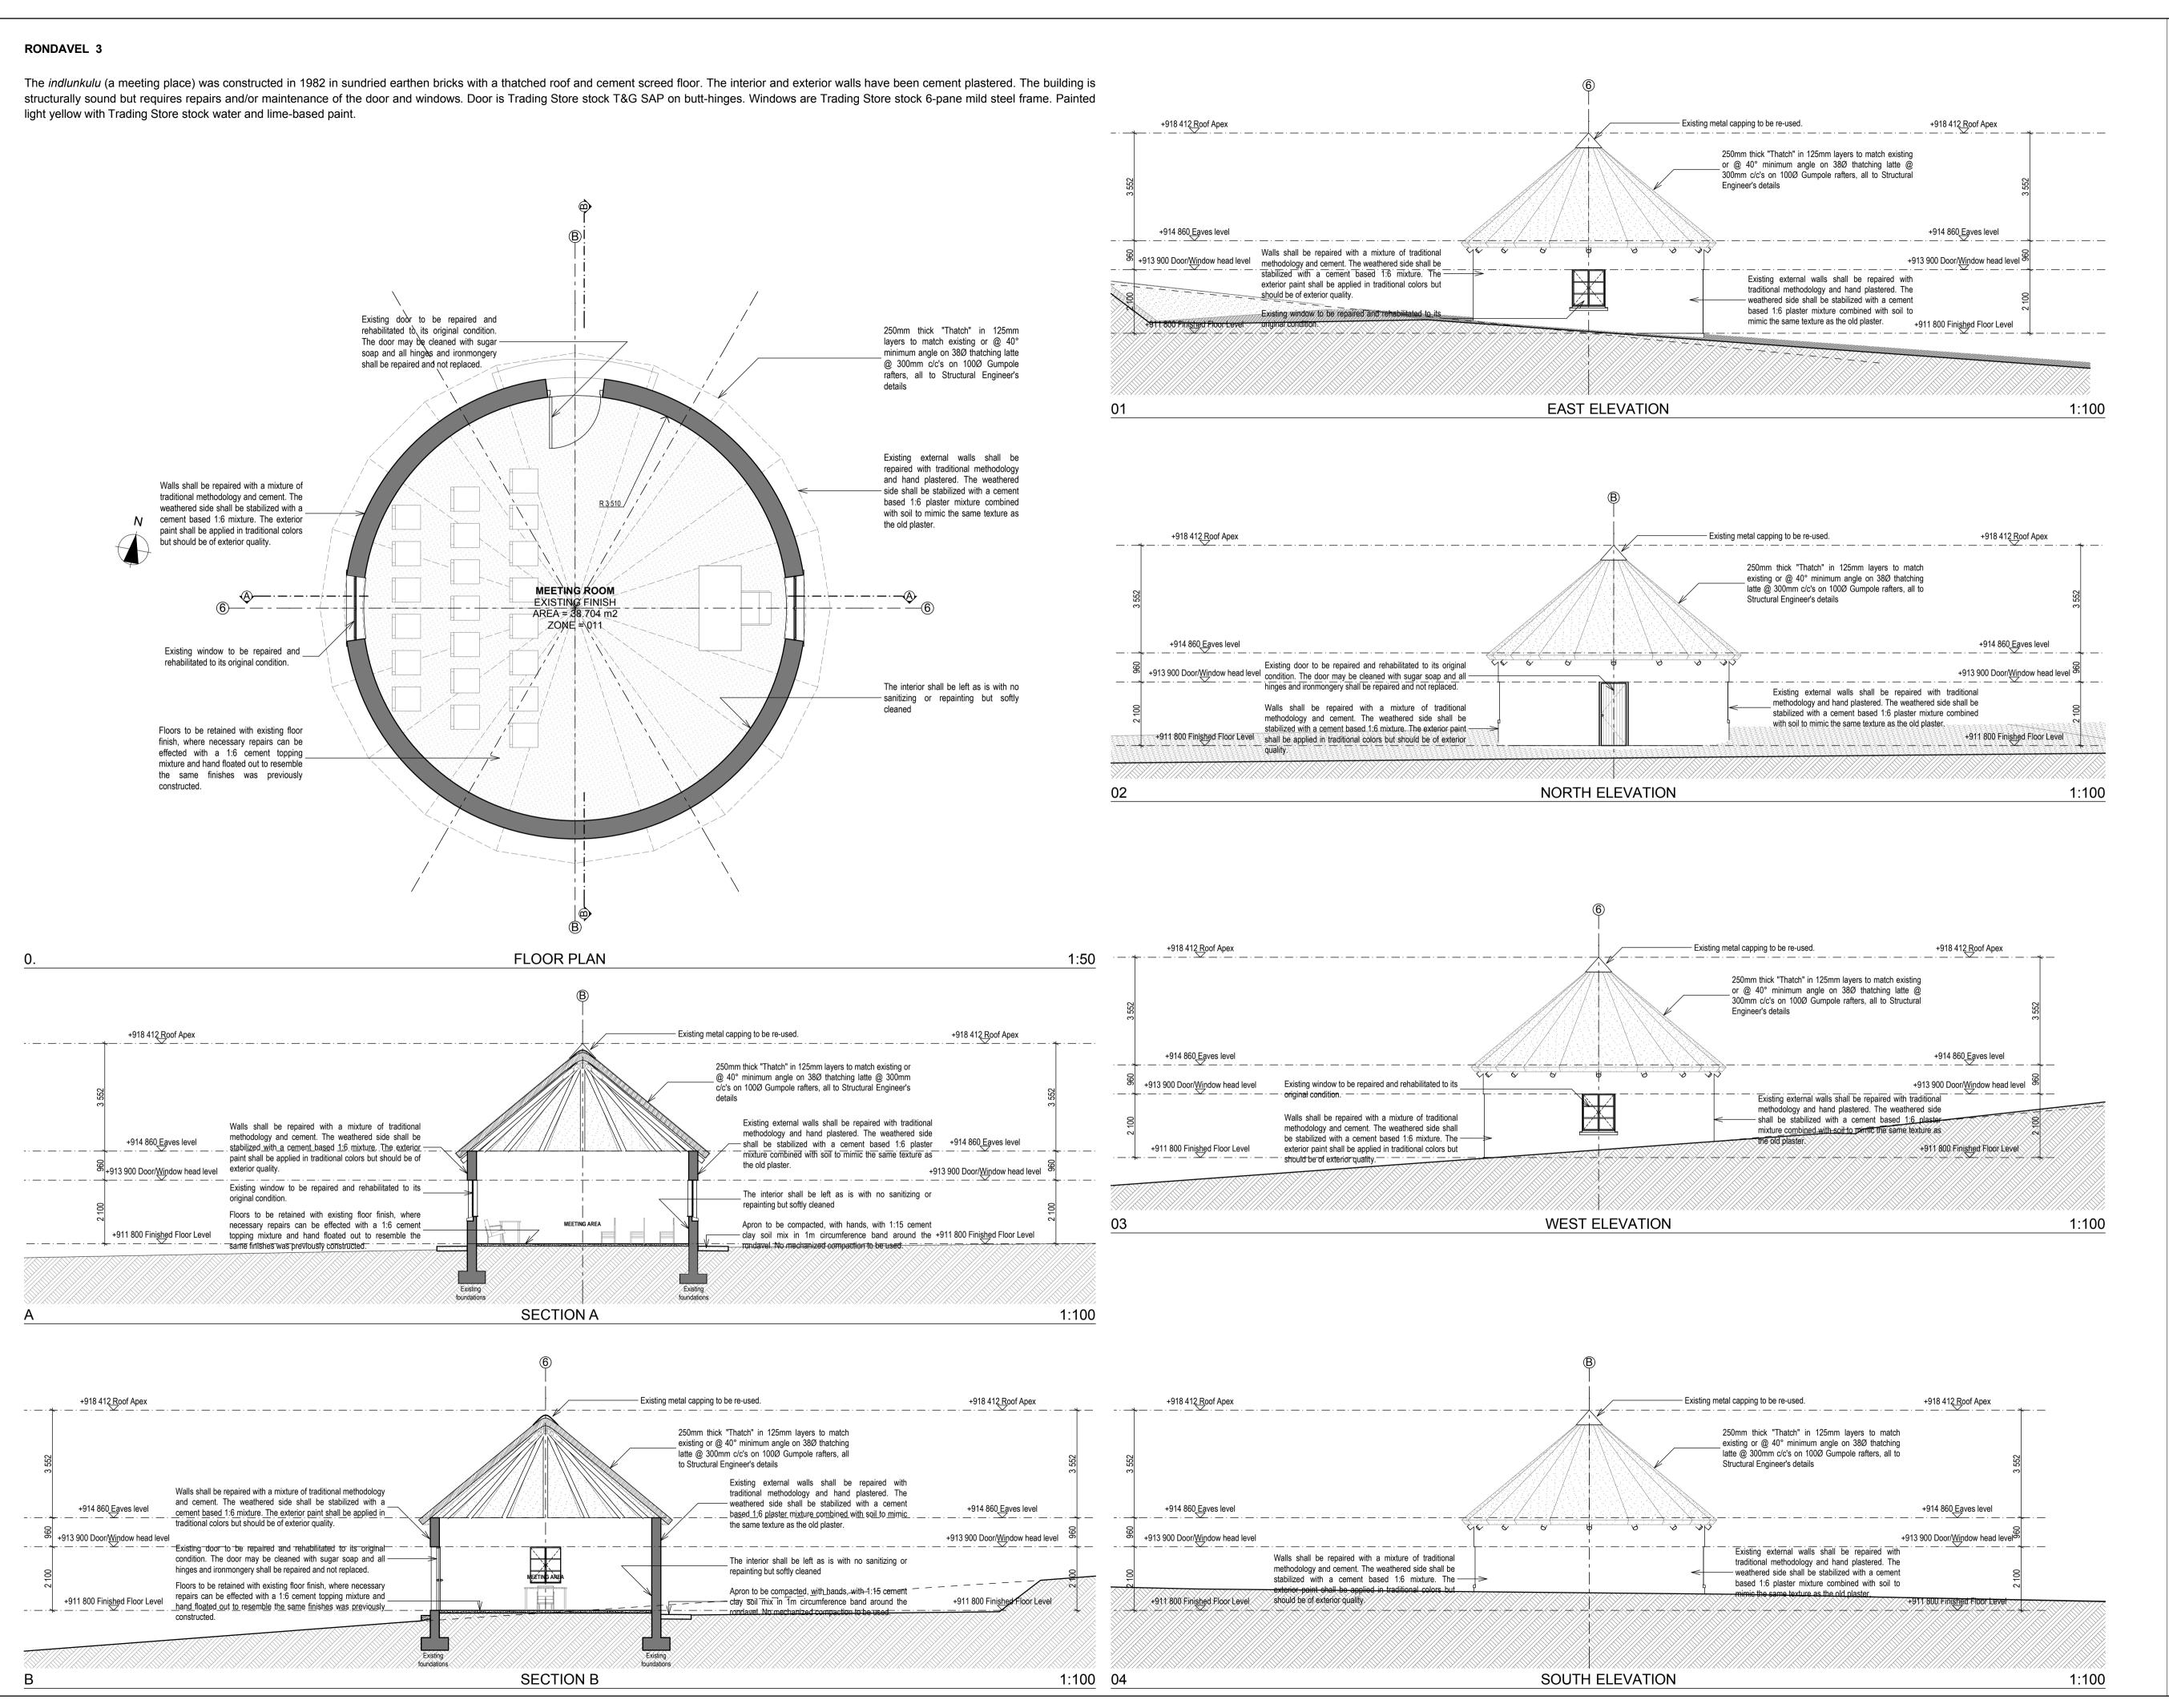

Implimenting Agent:

Project title: **OR TAMBO HOMESTEAD** 

Building: **MEETING AREA** 

FLOOR PLAN, EAST ELEVATION, ELEVATION, SOUTH NORTH ELEVATION, WEST ELEVATION, SECTION A, SECTION B

Dwg purpose : FOR CONSTRUCTION