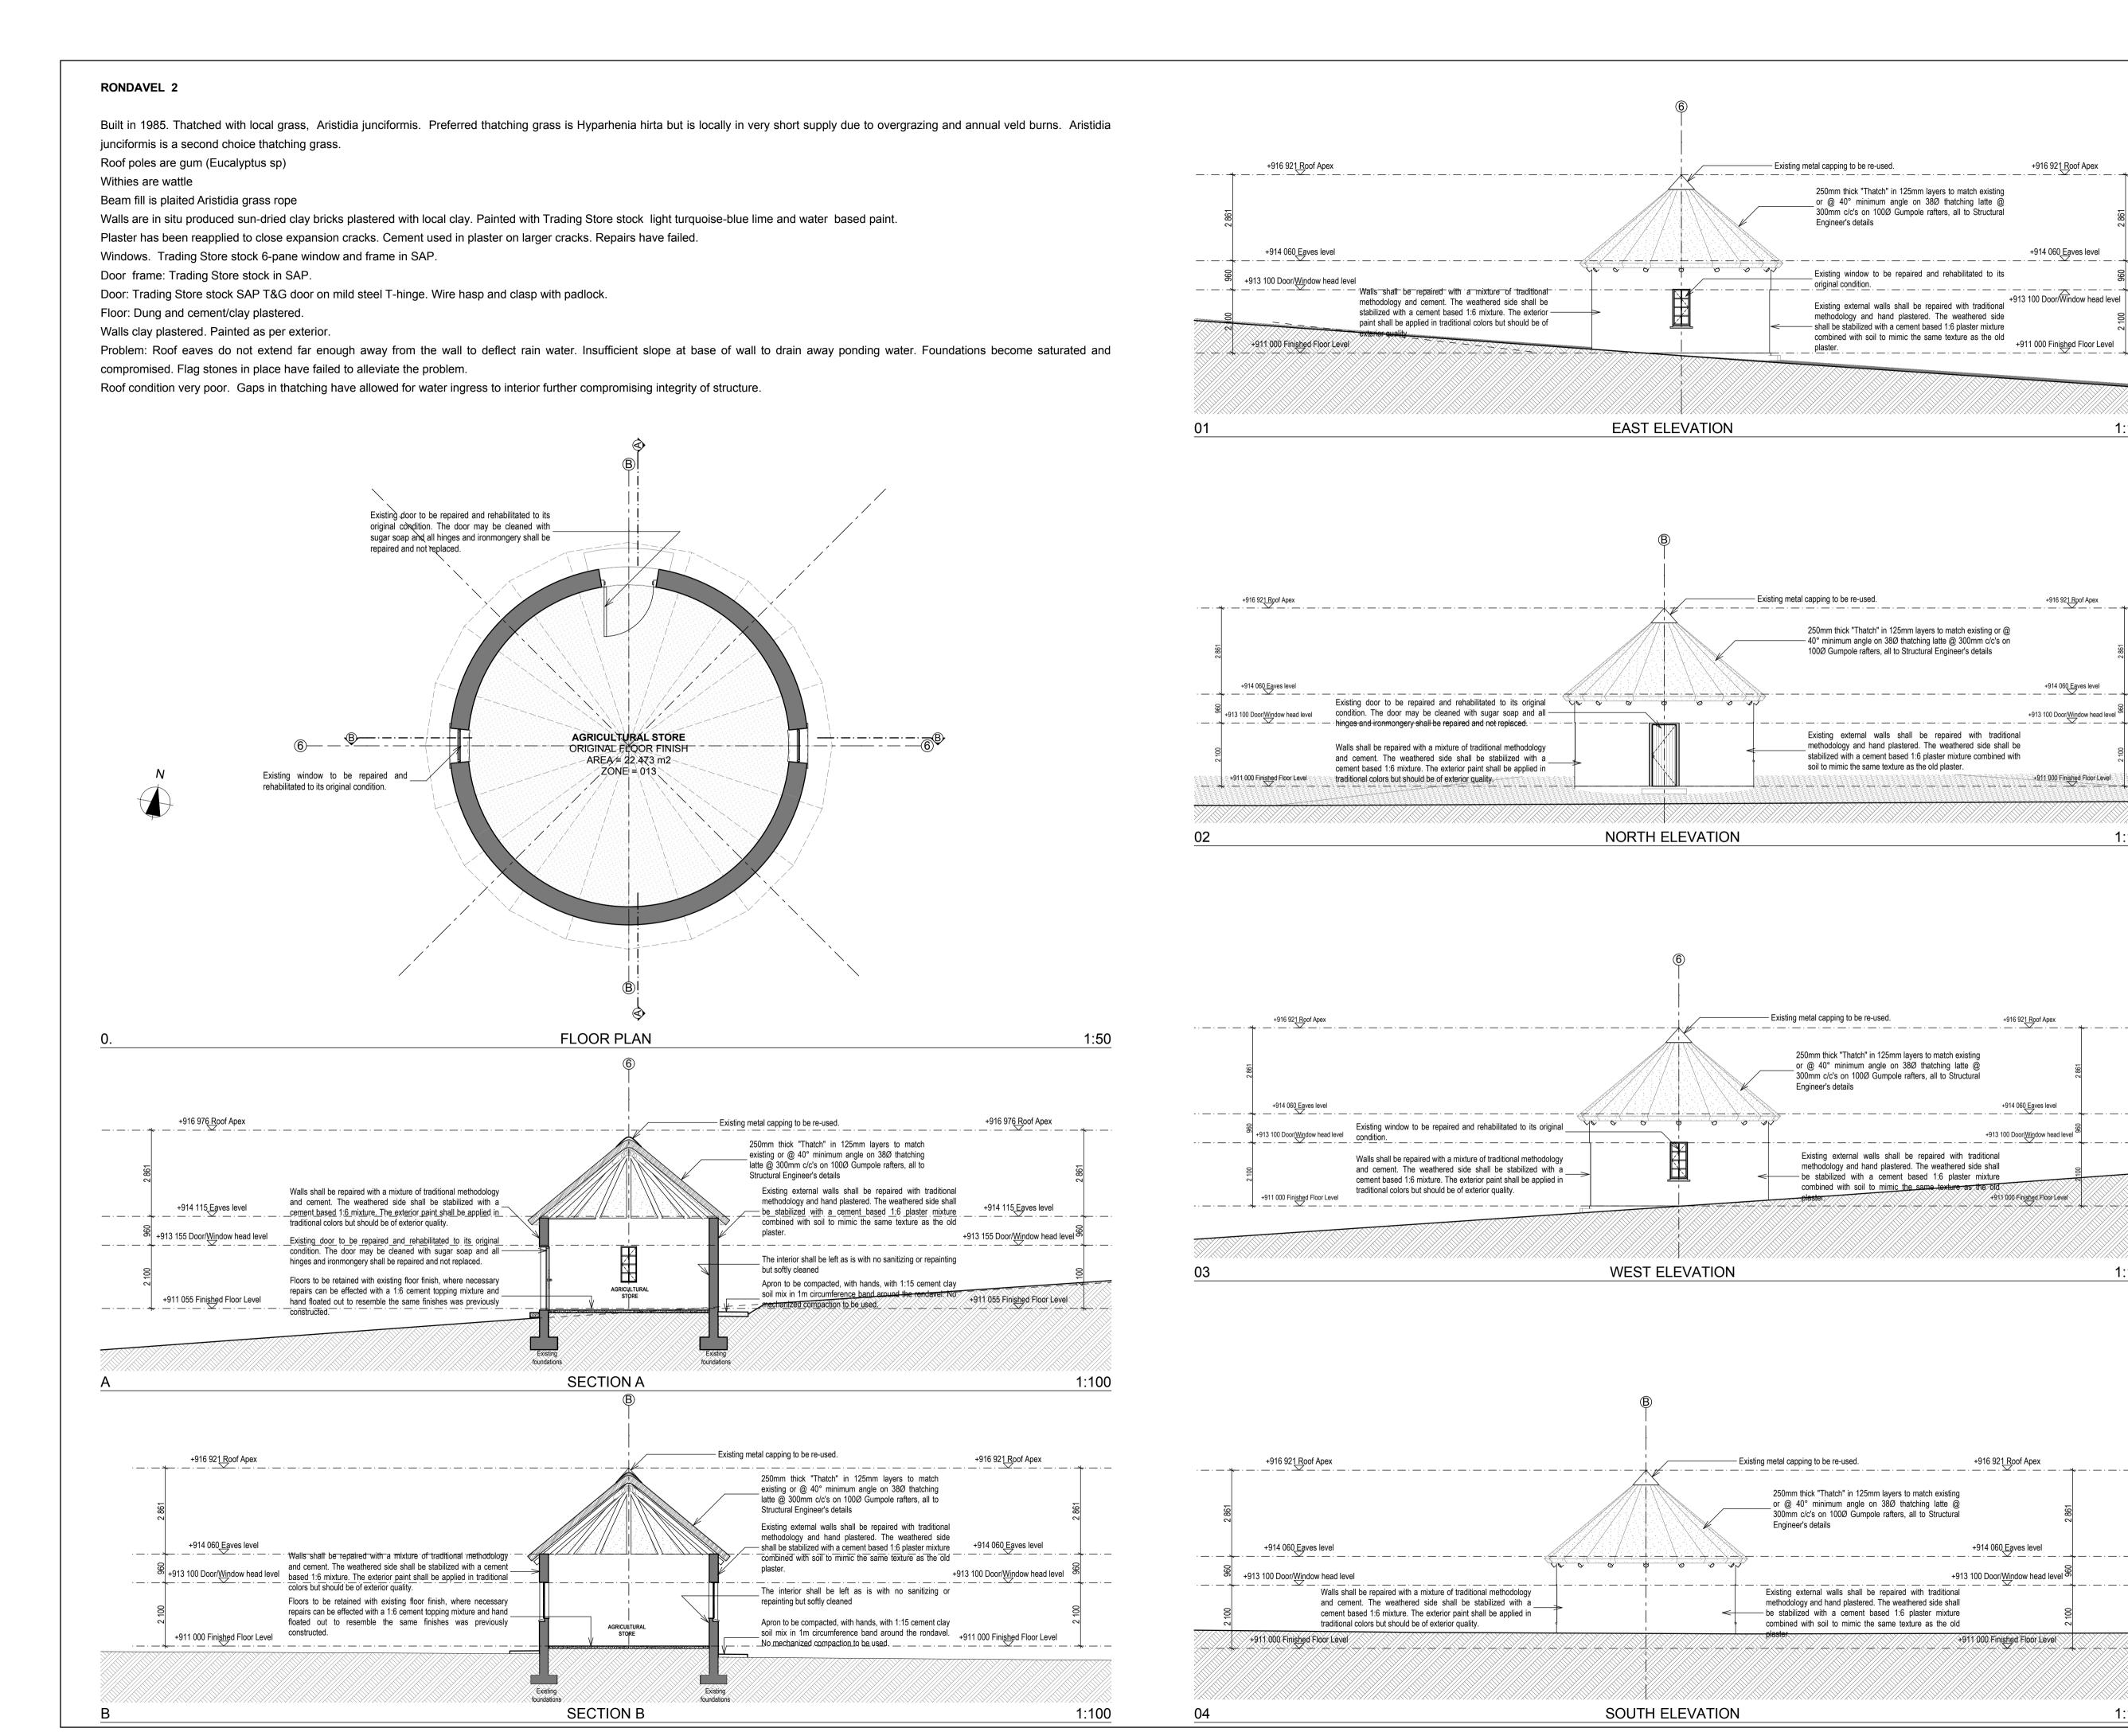

Implimenting Agent:

Project title :
OR TAMBO HOMESTEAD

Building : AGRICULTURAL STORE

Dwg title :

FLOOR PLAN, EAST ELEVATION, NORTH ELEVATION, SOUTH ELEVATION, WEST ELEVATION, SECTION A, SECTION B

Dwg purpose : FOR CONSTRUCTION