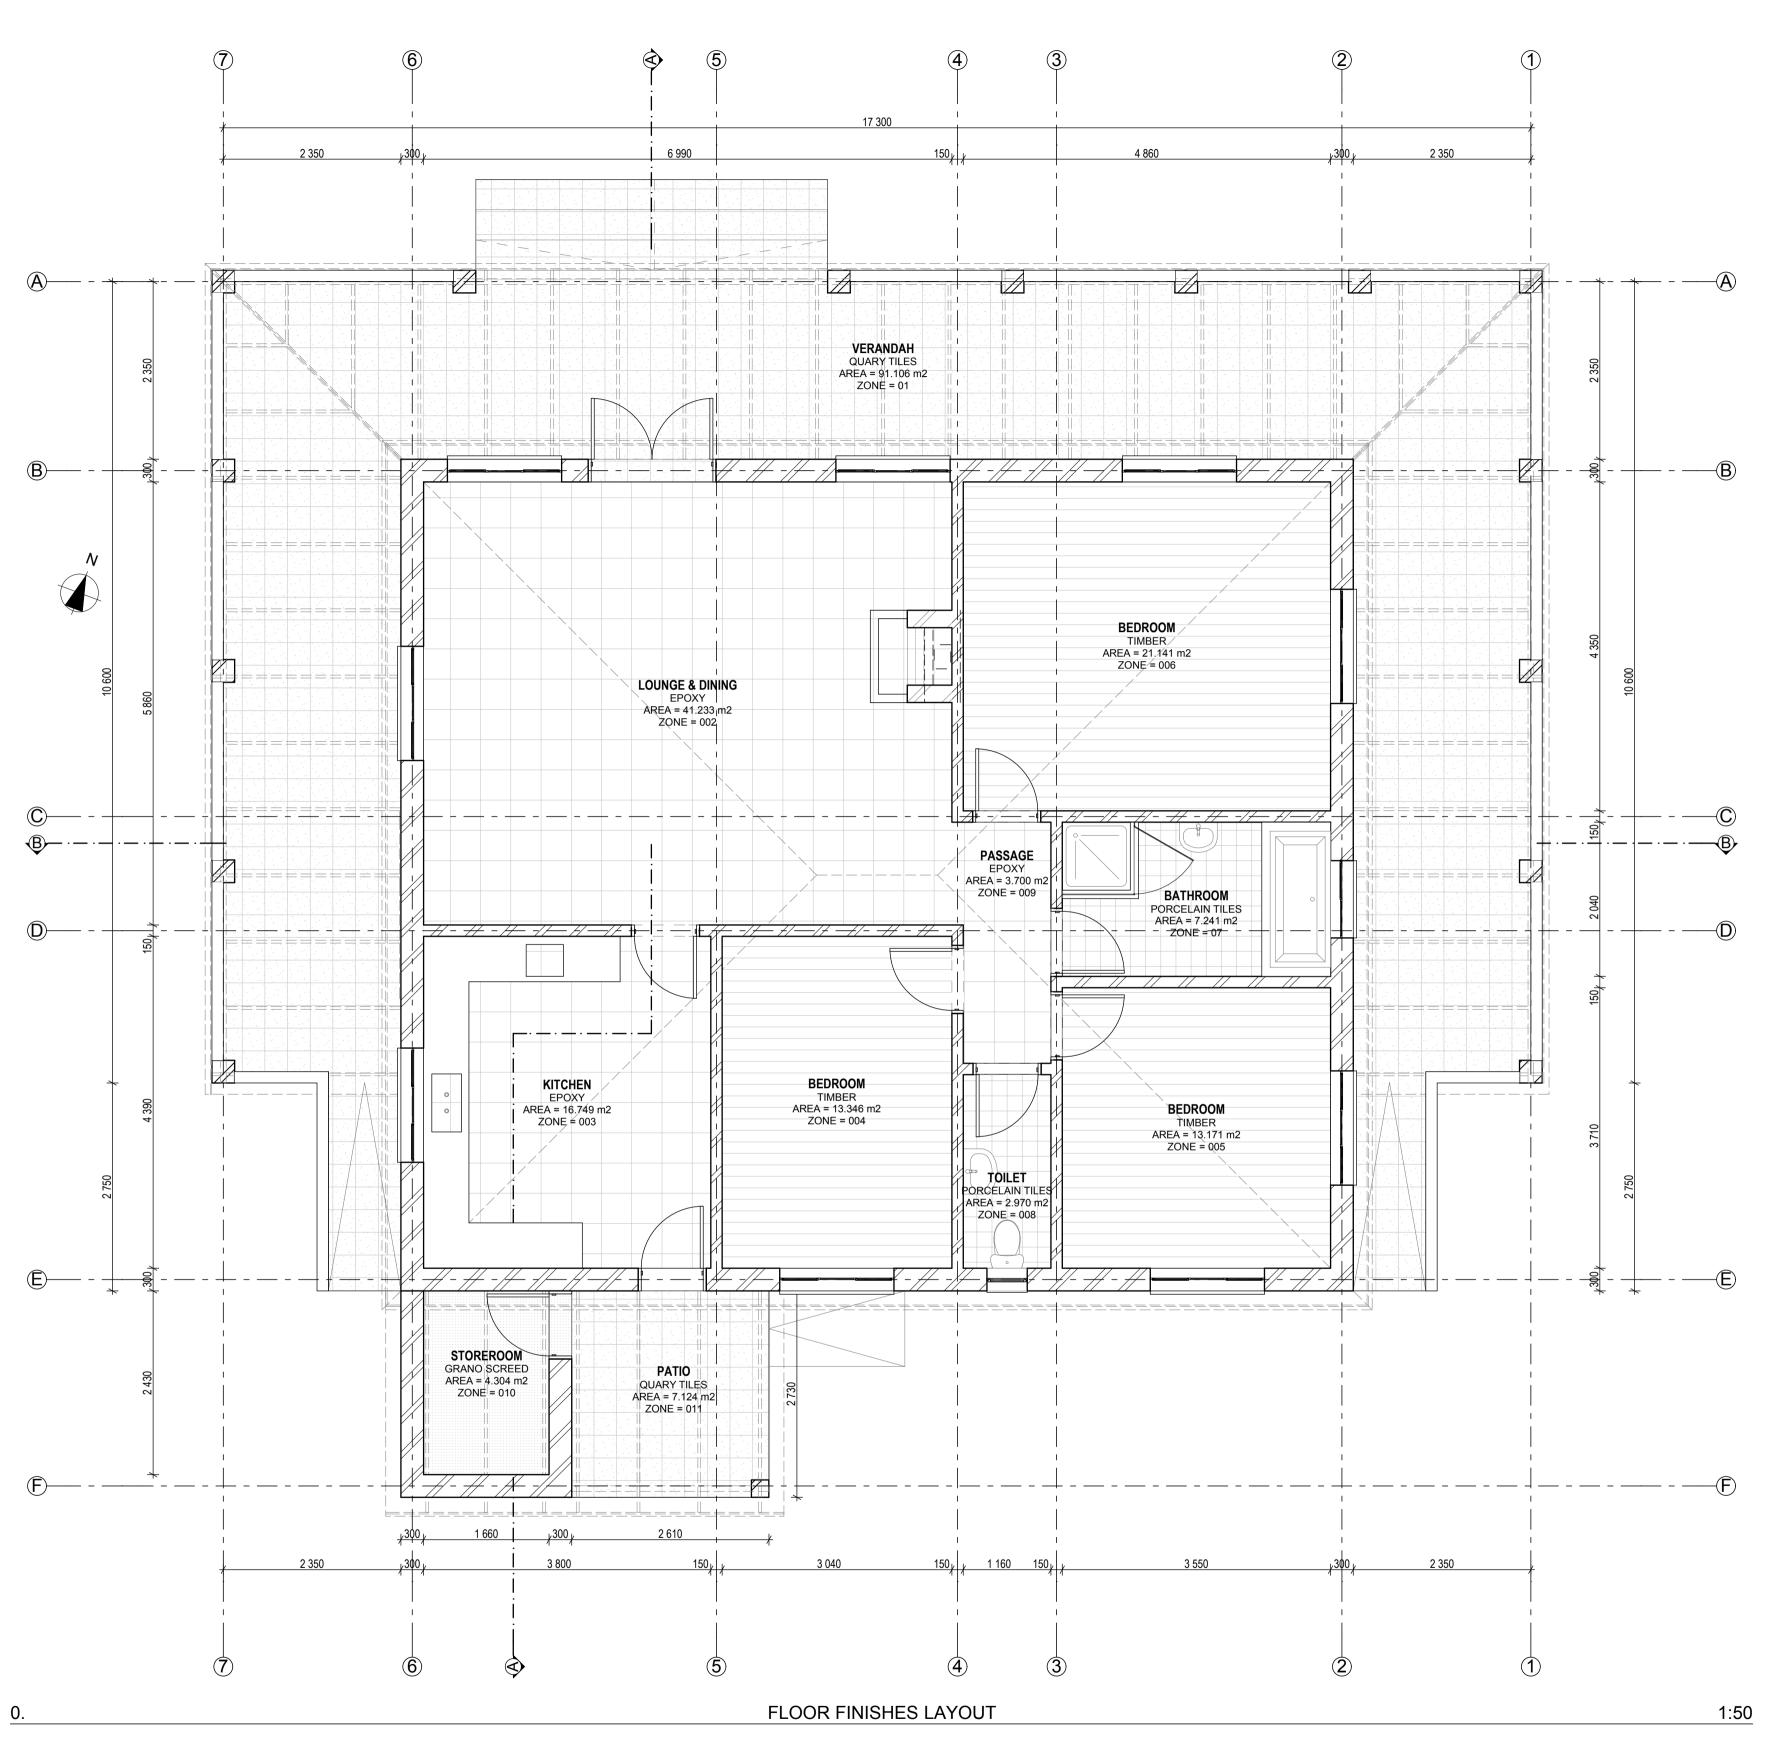

arts and culture

Department:
Arts and Culture
REPUBLIC OF SOUTH AFRICA

Project title :
OR TAMBO HOMESTEAD

Building : FLOOR FINISHES

Dwg title :

FLOOR FINISHES LAYOUT

| Dwg purpose : | FOR CONSTRUCTION |            |
|---------------|------------------|------------|
| Checked:      | Drawn :          | Scale :    |
| B. Ilori      | L. Maliwa        | 1:50       |
| Rev. no.      | Date             | Paper size |
| 1             | 11 February 2013 | <b>A1</b>  |
| <b>D</b>      | DIZ/ODTU/        | <u> </u>   |