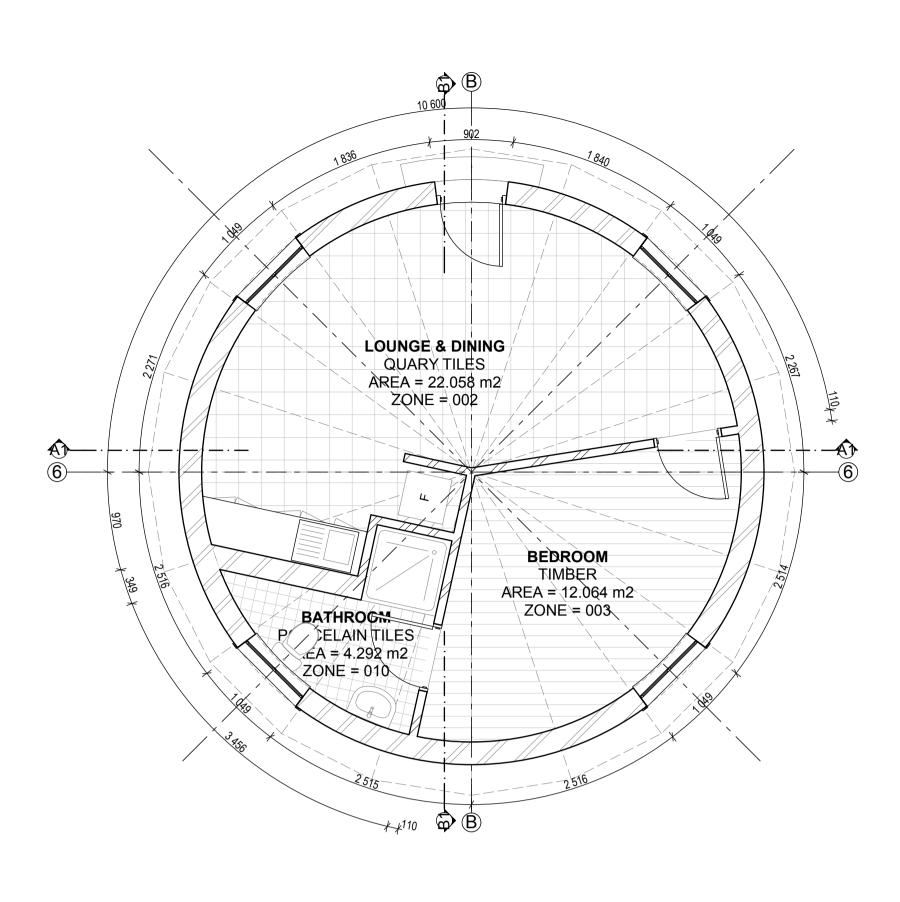

.

RONDAVEL 2 - FLOOR FINISHES

| НАТСН | IMAGE | SPECIFICATION                                                                                                                                                                                                                                                                                                                                                                                                                                                                                                                                                                                                                                                     |
|-------|-------|-------------------------------------------------------------------------------------------------------------------------------------------------------------------------------------------------------------------------------------------------------------------------------------------------------------------------------------------------------------------------------------------------------------------------------------------------------------------------------------------------------------------------------------------------------------------------------------------------------------------------------------------------------------------|
|       |       | Quarry tiles:<br>Rustic Red Quarry tiles, size 300 x 300 x 11mm thick, fixed to wood floated 1:4 cement and<br>adhesive (elsewhere specified) mixed with Tal bonding liquid in lieu of water on concret<br>specified), with 8mm joints continuous in both directions grouted with Tal tile grout (elsewher<br>5mm expansion joints at perimeter, all structural expansion and construction joints and maxi<br>and at 3m centres externally, in both directions.                                                                                                                                                                                                   |
|       |       | Floorworx Laminated Floor or similar approved:<br>Kährs 12 year guarantee Linnea City Selection Oak White 3 layer constructed veneered we<br>wearing layer in 2-Strip design boards size 1225 x 200 x 7mm thick with prefinished with 6<br>acrylic finish surface treatment, fixed floating 90° straight with Woodloc® joints and laid on and<br>sound reduction underlay on 250µ PVC damp-proof membrane layer lapped 200mm including<br>movement joints to all vertical perimeters of 1,5mm per meter of floor width with a minimu<br>exceeding 6m wide and centrally at right angles to boards where floor exceeds 18m wide,<br>manufacturers recommendations. |
|       |       | Tile Africa or similar approve floor tiles:<br>Tile Africa Kerastar Athena porcelain wall tiles (Code: KER-14) with 5 PEI Rating, size 400 x<br>internal wall with Tal Gold Star 6 rapid setting tile adhesive mixed with Tal Bond bonding liqiu<br>joints continuous in both directions, jointed and flush pointed with Tal Professional tile grout.                                                                                                                                                                                                                                                                                                             |
|       |       | Granolithic screed:<br>Screed (minimum 30mm thick) to comprise 1 part cement to 3 parts approved sand by volume -<br>engineers specification.<br>All screeds constructed in accordance with the Cement and Concrete Institution Publication Sar                                                                                                                                                                                                                                                                                                                                                                                                                   |
|       |       | Sand-stone Tile:<br>Natural Stone Warehouse Desert Plains quarryface tiles, size 400 x 400 x 11-16mm thick fix<br>with tile adhesive (elsewhere specified) on concrete surface bed (elsewhere specified) to<br>accordance with SANS 1200 D Degree of Accuracy I with 5-10mm joints continuous in both of<br>2:1 travertine grout and sand mix ratio, excess grout on the surface to be cleaned with wate<br>tiling with Delta Research Clean Stone, use Delta Research Basic Cotto as a primer and as<br>Delta Research Seal.                                                                                                                                     |