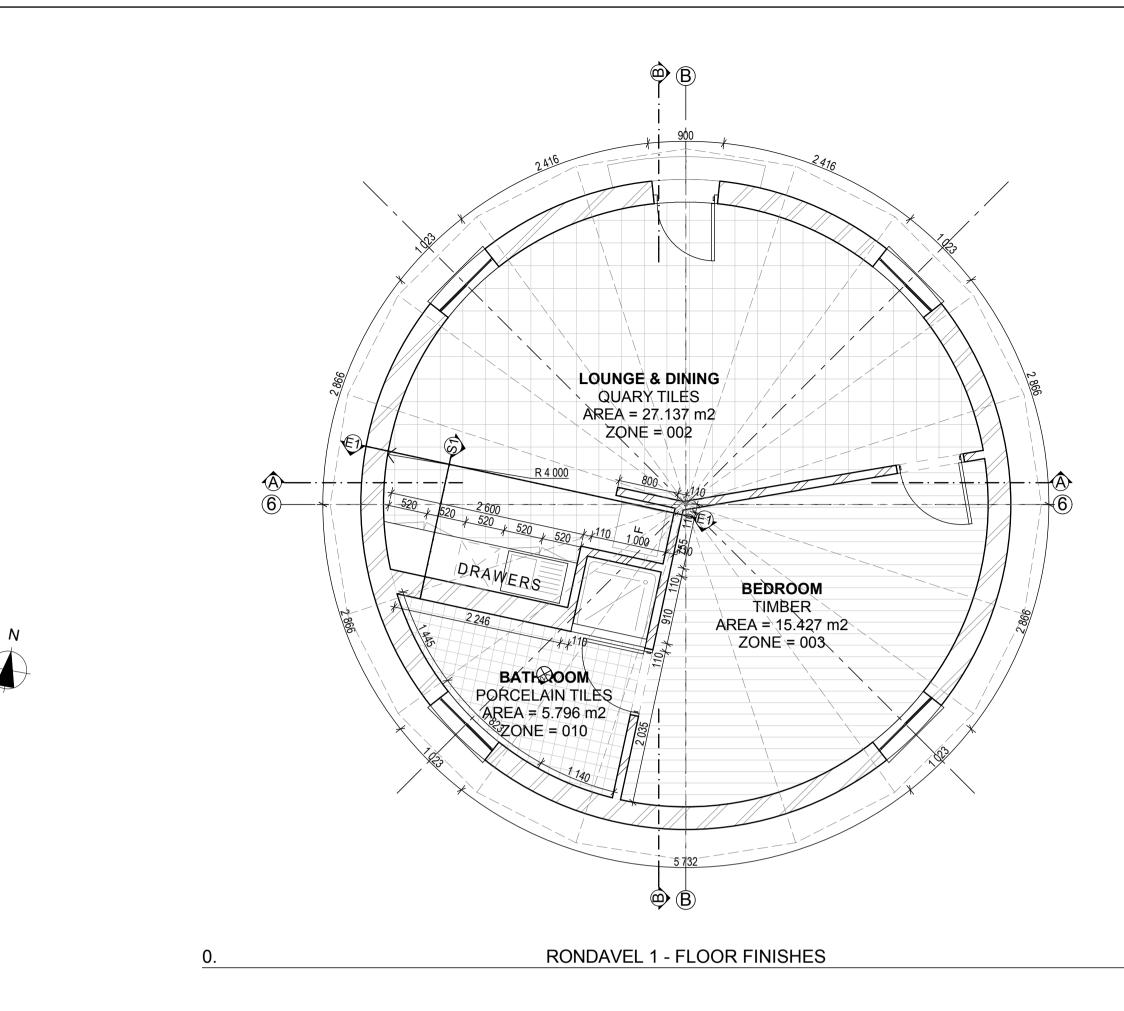

1:50

1:50

| NOTES :     ALL SPECIFICATIONS TO BE CHECKED WITH AR     OR PRIMI PIATTI REPRESENTATIVE ON SITE.     ALL LIGHT FITTINGS TO BE SPECIFIED BY PR     REPRESENTATIVE AND BE FITTED BY LIGHT SPECIFIED                                                                                                          | imi piatti                               |
|------------------------------------------------------------------------------------------------------------------------------------------------------------------------------------------------------------------------------------------------------------------------------------------------------------|------------------------------------------|
|                                                                                                                                                                                                                                                                                                            |                                          |
| REVISIONS :                                                                                                                                                                                                                                                                                                |                                          |
| No : Date : Description :   1 2012/11/20 - Welcome rondavel layout corr                                                                                                                                                                                                                                    | ected.                                   |
|                                                                                                                                                                                                                                                                                                            |                                          |
|                                                                                                                                                                                                                                                                                                            |                                          |
|                                                                                                                                                                                                                                                                                                            |                                          |
|                                                                                                                                                                                                                                                                                                            |                                          |
|                                                                                                                                                                                                                                                                                                            |                                          |
|                                                                                                                                                                                                                                                                                                            |                                          |
|                                                                                                                                                                                                                                                                                                            |                                          |
| Architect :                                                                                                                                                                                                                                                                                                |                                          |
| Client :                                                                                                                                                                                                                                                                                                   |                                          |
| IDC House<br>15 Belgrave Road<br>Belgravia<br>East London<br>5201<br>Tel : 043 743 0522<br>Fax : 043 743 0534<br>E-mail : info@idcarch.co.za<br>E-mail : idcarc@mweb.co.za                                                                                                                                 |                                          |
| Client :<br>arts and cult<br>Department:<br>Arts and Culture<br>REPUBLIC OF SOUTH AFRICA                                                                                                                                                                                                                   |                                          |
| Implimenting Agent:                                                                                                                                                                                                                                                                                        |                                          |
| independent development<br>independent development                                                                                                                                                                                                                                                         | trust                                    |
|                                                                                                                                                                                                                                                                                                            |                                          |
| Independent development     Project title :     OR TAMBO HOMESTEAD     Building :   ACCOMODATION     Dwg title :                                                                                                                                                                                           |                                          |
| Project title :     OR TAMBO HOMESTEAD     Building :   ACCOMODATION     Dwg title :     RONDAVEL 1 - FLOOR FINISHES     DETAIL - PLAN                                                                                                                                                                     | IISHES,<br>, RAMP                        |
| Project title :<br>OR TAMBO HOMESTEAD<br>Building : ACCOMODATION<br>Dwg title :<br>RONDAVEL 1 - FLOOR FINISHES<br>DETAIL - PLAN<br>Dwg purpose : FOR CONSTRUC                                                                                                                                              | IISHES,<br>, RAMP                        |
| Independent development     Project title :     OR TAMBO HOMESTEAD     Building :   ACCOMODATION     Dwg title :     RONDAVEL 1 - FLOOR FINISHES     DETAIL - PLAN     Dwg purpose :     FOR CONSTRUCT     Checked :   Drawn :     Set                                                                     | IISHES,<br>, RAMP                        |
| Independent development     Project title ::     OR TAMBO HOMESTEAD     Building :   ACCOMODATION     Dwg title :     RONDAVEL 1 - FLOOR FINISHES     DETAIL - PLAN     Dwg purpose :   FOR CONSTRUCT     Checked :   Drawn ::   Sol     Bi   LM   1                                                       | IISHES,<br>, RAMP                        |
| Independent development     Project title :     OR TAMBO HOMESTEAD     Building :   ACCOMODATION     Dwg title :     RONDAVEL 1 - FLOOR FIN     RONDAVEL 2 - FLOOR FINISHES     DETAIL - PLAN     Dwg purpose :   FOR CONSTRUCT     Checked :   Drawn ::   Set     Bi   LM   1     Rev. no.   Date   Paper | USHES,<br>RAMP<br>CTION<br>cale :<br>:50 |