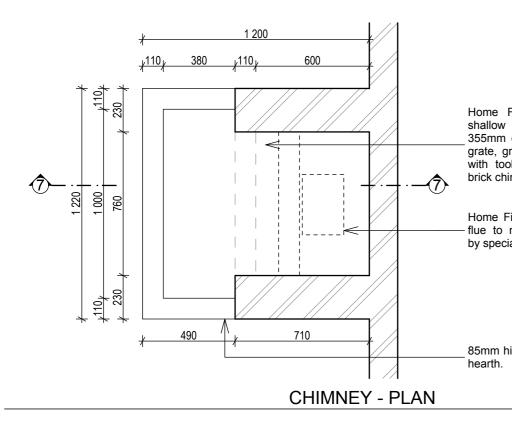

Home Fires model 700S single sided shallow built-in unit size 740 x 605 x 355mm deep made from mild steel, with grate, grid and ashpan, with coal scuttle, with toolset, with bolt-on fixed cowl for brick chimneymild steel.

Home Fires 320mm x 220mm mild steel flue to manufacturer's recommendations by specialist.

85mm high, one brick course, around the

1:20

Home Fires with bolt-on fixed mild steel cowl for brick chimney. Home Fires 320mm x 220mm mild steel flue to manufacturer's recommendations by specialist. Home Fires model 700S single sided shallow built-in unit size 740 x 605 x 355mm deep made from mild steel, with grate, grid and ashpan, with coal scuttle, with toolset, with bolt-on fixed cowl for brick chimneymild steel. 85mm high, one brick course, around the hearth.

Home Fires with bolt-on fixed mild steel cowl for brick chimney. Home Fires 320mm x 220mm mild steel flue to manufacturer's recommendations by specialist. Smoke chamber. Smoke shelf. Concrete lintel -Home Fires model 700S single sided shallow built-in unit size 740 x 605 x 355mm deep made from mild steel, with grate, grid and ashpan, with coal scuttle, with toolset, with bolt-on fixed cowl for brick chimneymild steel. Hearth. 85mm high, one brick course, around the hearth. **CHIMNEY - SECTION 1** 