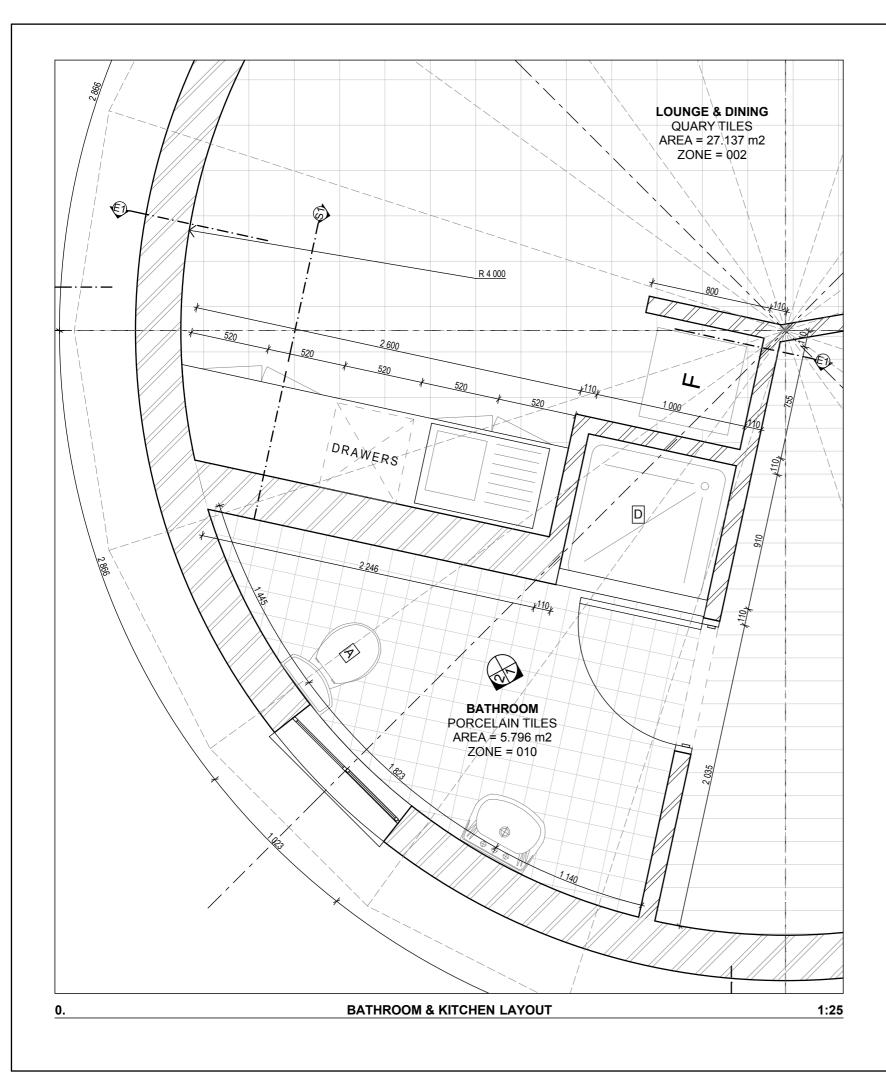

## SANITARY FITTINGS AND ACCESSORIES:

- A Vaal Water Closet as per specification on drawing no. BIZ/ORTH-5005-WD.
- B Vaal Hand-wash Basin as per specification on drawing no. BIZ/ORTH-5005-WD.
- $C \quad \mbox{Duravit D-Code Acrilic Built-In Bath} \ \mbox{or similar approved}$ as per specification on drawing no. BIZ/ORTH-5005-WD
- D Insitu Square Concrete Shower Tray as per specification on drawing no. BIZ/ORTH-5005-WD
- E PRIMADOR or similar approved white powder coated aluminium single pivot shower enclosure/door as per specification on drawing no. BIZ/ORTH-5005-WD
- F Hansgrohe or similar approved wall mirror with frosted border as per specification on drawing no. BIZ/ORTH-5005-WD