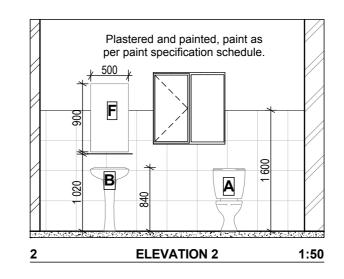

## SANITARY FITTINGS AND ACCESSORIES:

- A Vaal Water Closet as per specification on drawing no. BIZ/ORTH-5005-WD.
- B Vaal Hand-wash Basin as per specification on drawing no. BIZ/ORTH-5005-WD.
- $C \quad \mbox{Duravit D-Code Acrilic Built-In Bath} \ \mbox{or similar approved}$ as per specification on drawing no. BIZ/ORTH-5005-WD
- D Insitu Square Concrete Shower Tray as per specification on drawing no. BIZ/ORTH-5005-WD
- E PRIMADOR or similar approved white powder coated aluminium single pivot shower enclosure/door as per specification on drawing no. BIZ/ORTH-5005-WD
- F Hansgrohe or similar approved wall mirror with frosted border as per specification on drawing no. BIZ/ORTH-5005-WD