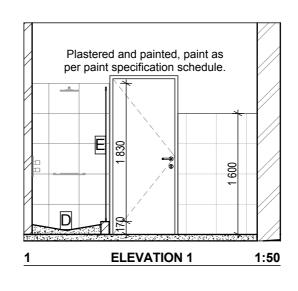

## SANITARY FITTINGS AND ACCESSORIES:

- A Vaal Water Closet as per specification on drawing no. BIZ/ORTH-5005-WD.
- B Vaal Hand-wash Basin as per specification on drawing no. BIZ/ORTH-5005-WD.
- $C \quad \mbox{Duravit D-Code Acrilic Built-In Bath} \ \mbox{or similar approved}$ as per specification on drawing no. BIZ/ORTH-5005-WD
- D Insitu Square Concrete Shower Tray as per specification on drawing no. BIZ/ORTH-5005-WD
- E PRIMADOR or similar approved white powder coated aluminium single pivot shower enclosure/door as per specification on drawing no. BIZ/ORTH-5005-WD
- F Hansgrohe or similar approved wall mirror with frosted border as per specification on drawing no. BIZ/ORTH-5005-WD