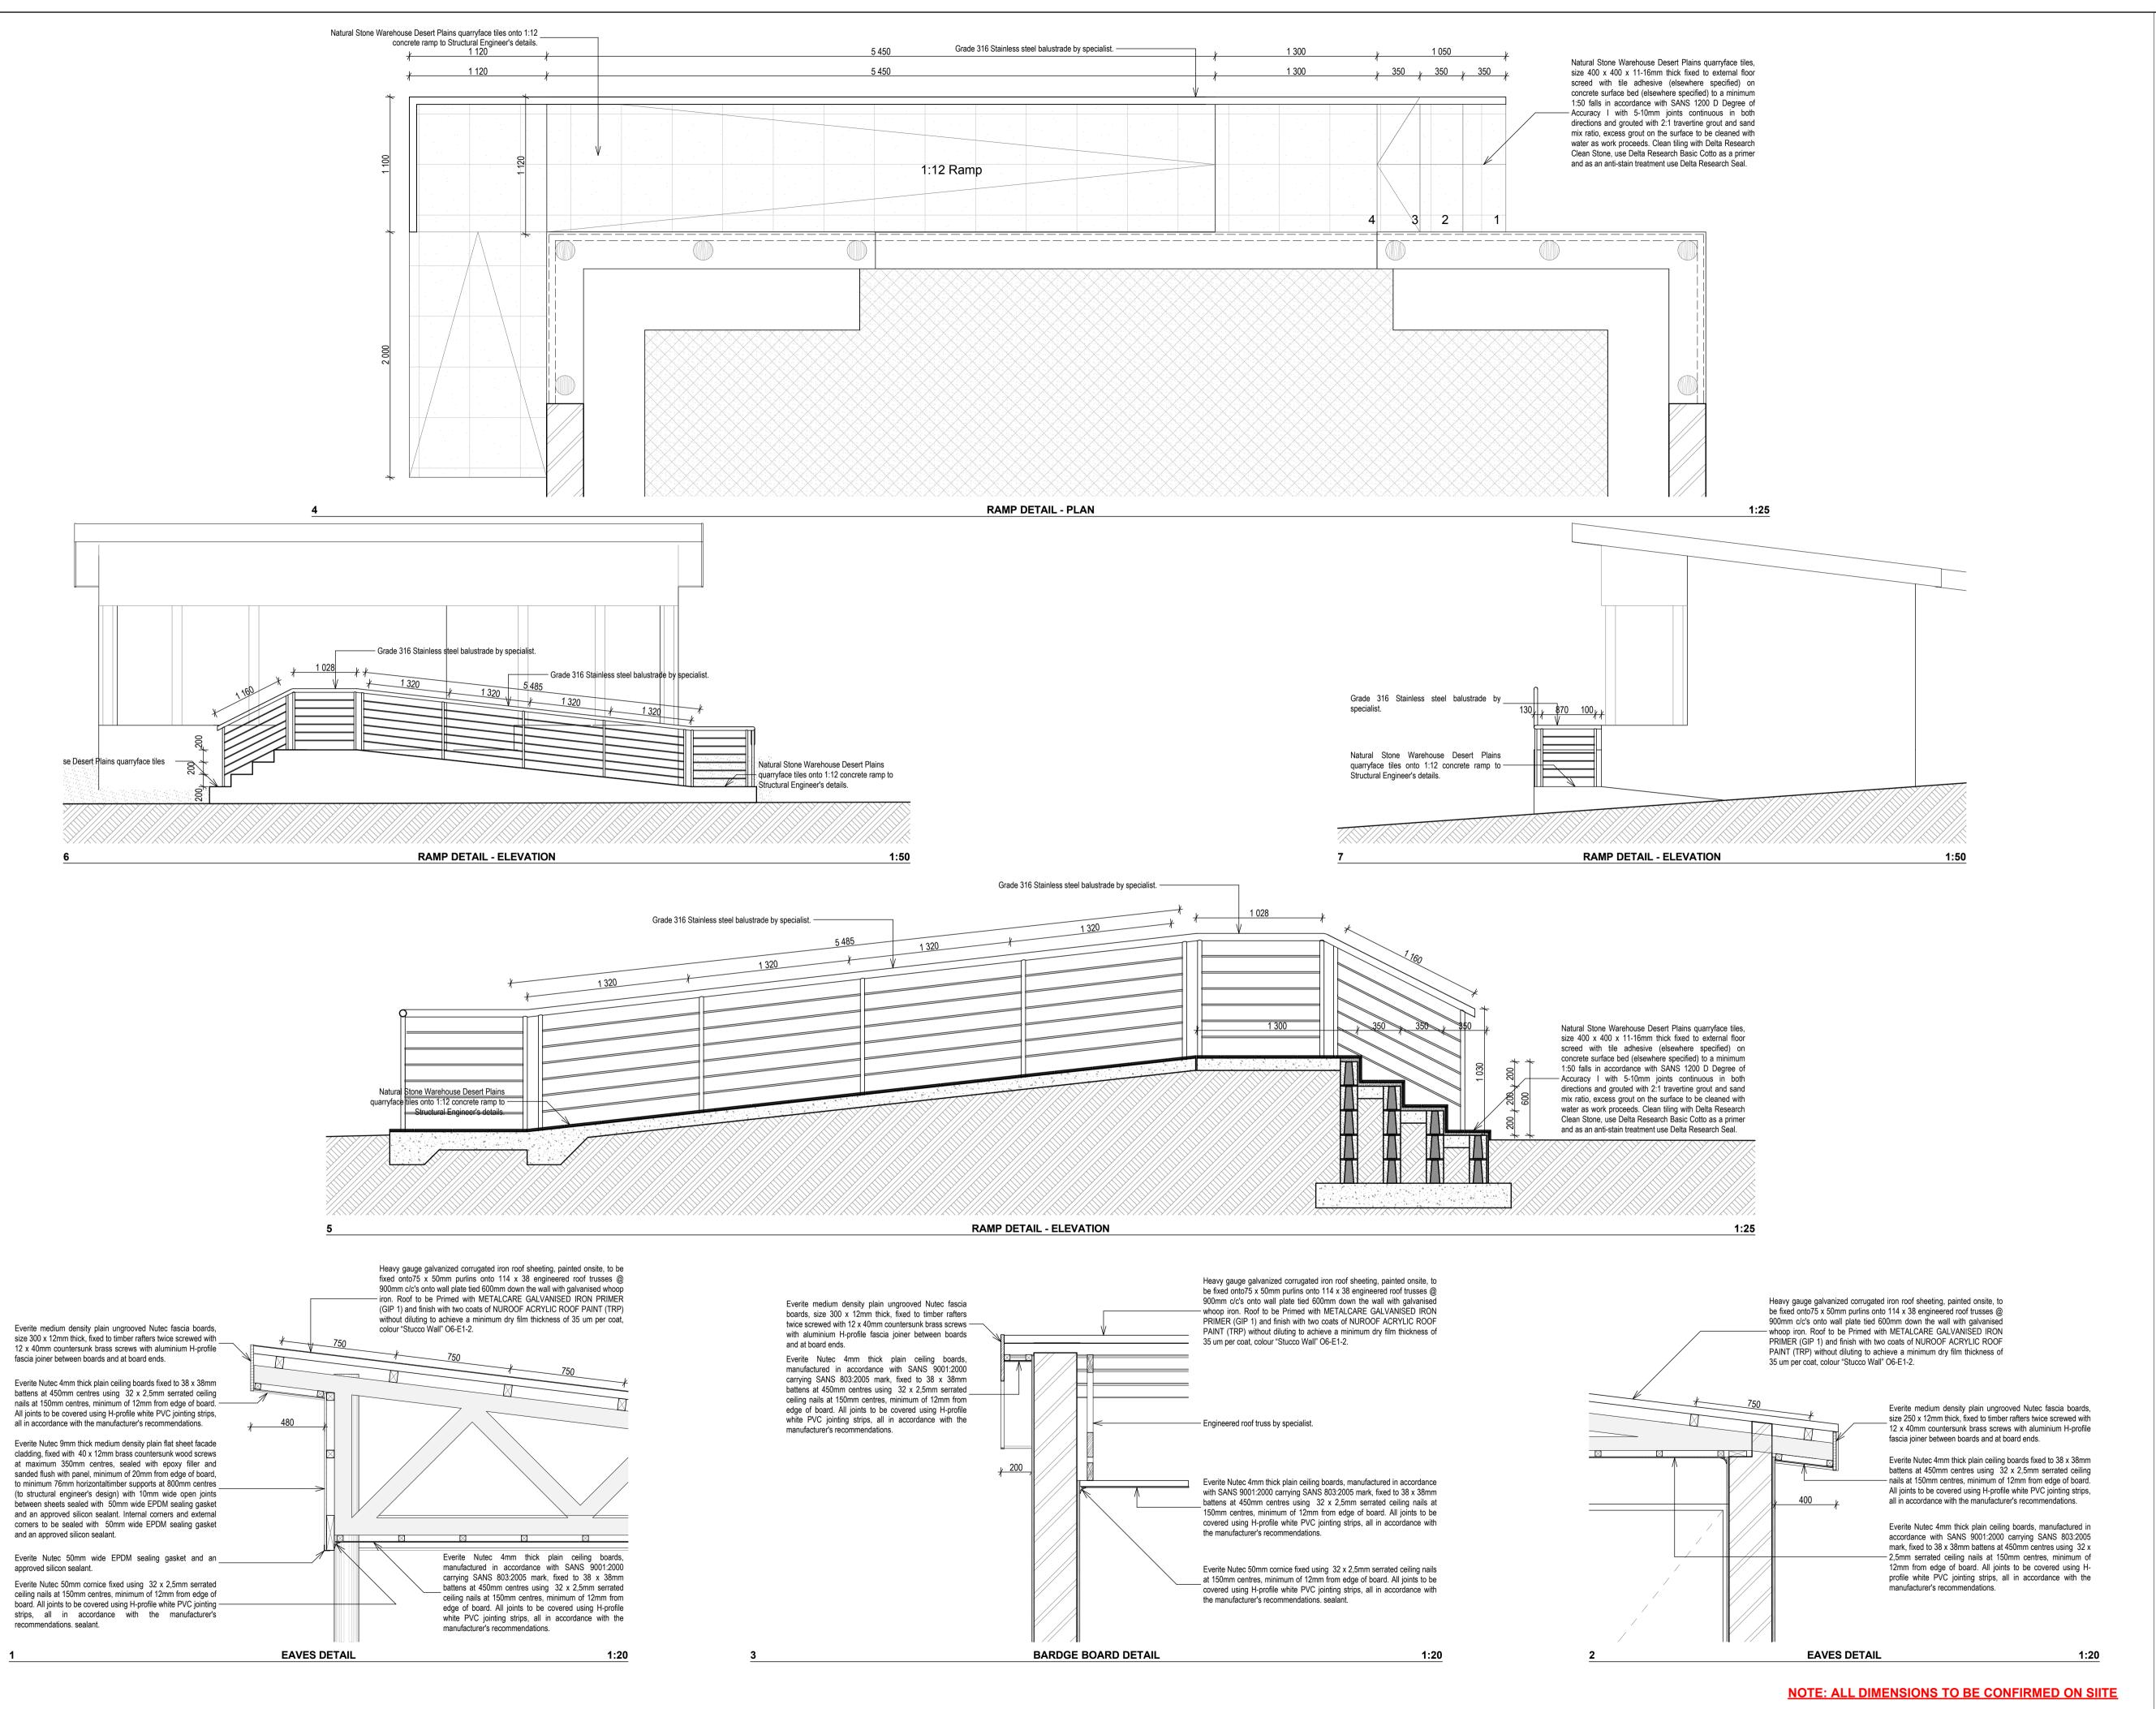

No: Date: Description:

1 28/01/2013 - Balustrade and ramp extended.

Architect : B. ILORI
SACAP REG NO : 4849

Project title :
OR TAMBO HOMESTEAD

Building : WELCOME RONDAVEL DETAILS

Dwg title :

**DETAIL - ELEVATION** 

EAVES DETAIL, BARDGE BOARD DETAIL, RAMP DETAIL - PLAN, RAMP

Dwg purpose : FOR CONSTRUCTION

| PIZ/OPTH/ |                  |                     |
|-----------|------------------|---------------------|
| 1         | 11 February 2013 | <b>A1</b>           |
| Rev. no.  | Date             | Paper size          |
| ВІ        | LM               | 1:20, 1:25,<br>1:50 |
| Checked:  | Drawn :          | Scale :             |