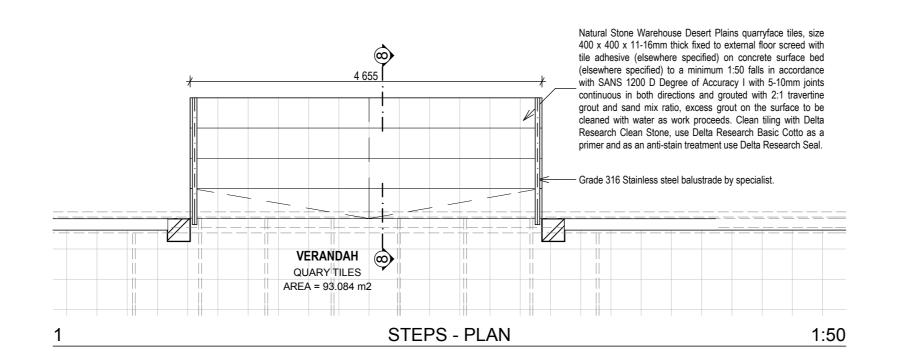

NOTES:

ALL SPECIFICATIONS TO BE CHECKED WITH ARCHITECTS.

ALL DISCREPENCIES TO BE REPORTED TO THE ARCHITECT.

| No: | Date :     | Description :                                  |
|-----|------------|------------------------------------------------|
|     |            |                                                |
| 1   | 29/01/2013 | - Eave detail with "Polyclosure" specification |
| 2   | 30/01/2013 | - Gutter and its specification added.          |
|     |            |                                                |
|     |            |                                                |
|     |            |                                                |
|     |            |                                                |
|     |            |                                                |
|     |            |                                                |
|     |            |                                                |
|     |            |                                                |
|     |            |                                                |
|     |            |                                                |
|     |            |                                                |