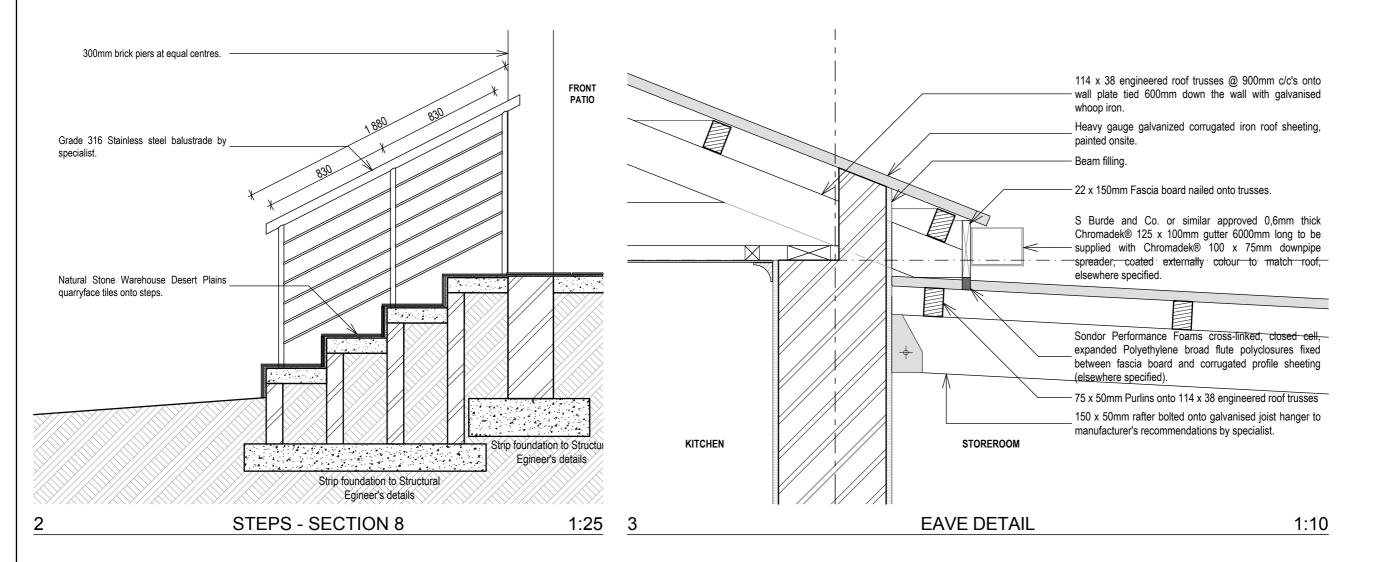

NOTES:

ALL SPECIFICATIONS TO BE CHECKED WITH ARCHITECTS.

ALL DISCREPENCIES TO BE REPORTED TO THE ARCHITECT.

| No: | Date :     | Description :                                  |
|-----|------------|------------------------------------------------|
|     |            |                                                |
| 1   | 29/01/2013 | - Eave detail with "Polyclosure" specification |
| 2   | 30/01/2013 | - Gutter and its specification added.          |
|     |            |                                                |
|     |            |                                                |
|     |            |                                                |
|     |            |                                                |
|     |            |                                                |
|     |            |                                                |
|     |            |                                                |
|     |            |                                                |
|     |            |                                                |
|     |            |                                                |
|     |            |                                                |