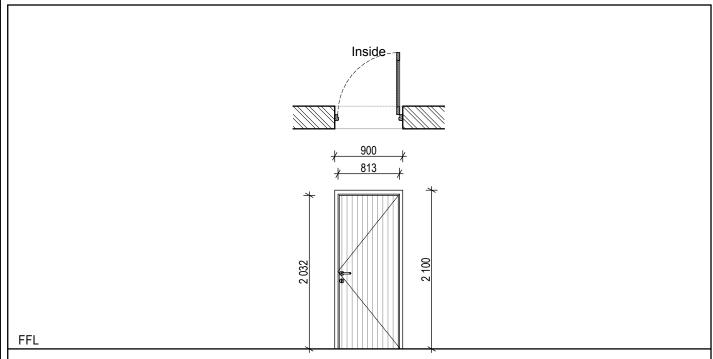

N.B. : ALL DIMENSIONS TO BE VERIFIED ON SITE

| WINDOW TYPE        | D 03                                                                                                                                                                                                              |
|--------------------|-------------------------------------------------------------------------------------------------------------------------------------------------------------------------------------------------------------------|
| OPENING DIRECTION  | LEFT 00 RIGHT 01                                                                                                                                                                                                  |
| WINDOW DESCRIPTION | TDM TECHFORM OR SIMILAR APPROVED heavy duty class I exterior SA Pine Teastained BB® T&G standard door with weather board (code: 82060), size 813 x 2032 42mm thick manufactured in accordance with SANS 545:2009. |
| DIMENSIONS         | 813 x 2032mm<br>See sketch above.                                                                                                                                                                                 |
| GLAZING            | None                                                                                                                                                                                                              |
| IRONMONGERY        | Ironmongery by specialist.                                                                                                                                                                                        |
| NOTES              | All opening sizes to be confirmed on site.                                                                                                                                                                        |
| OVERALL TOTAL      | 01                                                                                                                                                                                                                |