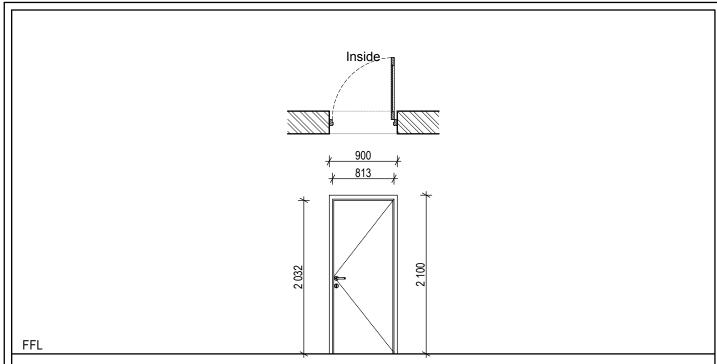

N.B. : ALL DIMENSIONS TO BE VERIFIED ON SITE

| WINDOW TYPE        | D 04                                                                                                                                                                                                                         |
|--------------------|------------------------------------------------------------------------------------------------------------------------------------------------------------------------------------------------------------------------------|
| OPENING DIRECTION  | LEFT 02 RIGHT 04                                                                                                                                                                                                             |
| WINDOW DESCRIPTION | TDM TECHFORM OR SIMILAR APPROVED Classic Heritage interior medium duty semi solid flush door (code: 92496), size 813 x 2032 x 40mm thick with both stiles with exposed edges, manufactured in accordance with SANS 545:1989. |
| DIMENSIONS         | 813 x 2032mm<br>See sketch above.                                                                                                                                                                                            |
| GLAZING            | None                                                                                                                                                                                                                         |
| IRONMONGERY        | Ironmongery by specialist.                                                                                                                                                                                                   |
| NOTES              | All opening sizes to be confirmed on site.                                                                                                                                                                                   |
| OVERALL TOTAL      | 06                                                                                                                                                                                                                           |