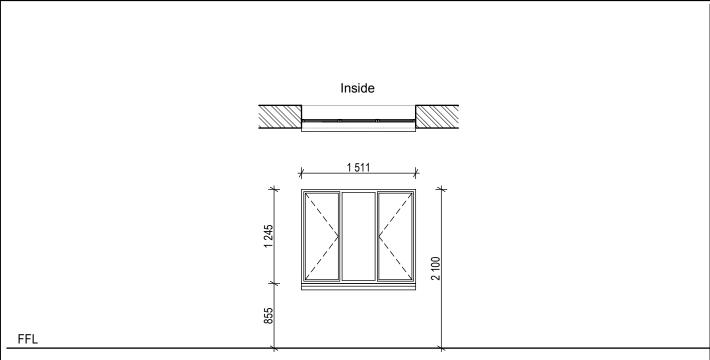

N.B. : ALL DIMENSIONS TO BE VERIFIED ON SITE

| WINDOW TYPE        | W 01                                                                                                                        |
|--------------------|-----------------------------------------------------------------------------------------------------------------------------|
| WINDOW DESCRIPTION | DUROWIN OR SIMILAR APPROVED NC4 outer type pre galvanised Cliscoe steel window 1,0mm thick, size 1511 x 1245mm high window. |
| DIMENSIONS         | 1511mm x 1245mm<br>See sketch above.                                                                                        |
| GLAZING            | Clear glazing in accordance with SANS 10160, SANS 10137, SANS 10400 (Part N of Section 3) and SANS 1263.                    |
| IRONMONGERY        | Ironmongery by specialist.                                                                                                  |
| NOTES              | All opening sizes to be confirmed on site.                                                                                  |
| OVERALL TOTAL      | 8                                                                                                                           |