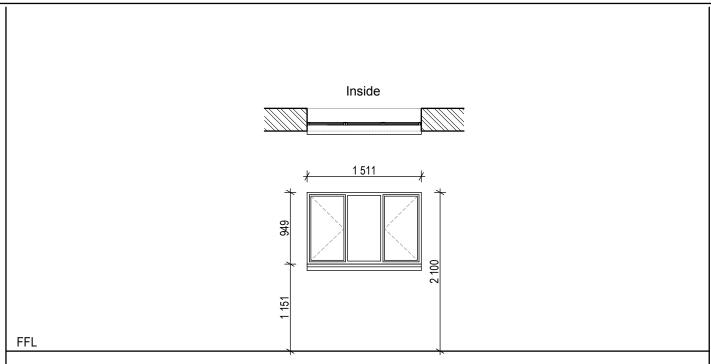

N.B. : ALL DIMENSIONS TO BE VERIFIED ON SITE

| WINDOW TYPE        | W 04                                                                                                                       |
|--------------------|----------------------------------------------------------------------------------------------------------------------------|
| WINDOW DESCRIPTION | DUROWIN OR SIMILAR APPROVED NC4 outer type pre galvanised Cliscoe steel window 1,0mm thick, size 1511 x 949mm high window. |
| DIMENSIONS         | 1511mm x 949mm<br>See sketch above.                                                                                        |
| GLAZING            | Clear glazing in accordance with SANS 10160, SANS 10137, SANS 10400 (Part N of Section 3) and SANS 1263.                   |
| IRONMONGERY        | Ironmongery by specialist.                                                                                                 |
| NOTES              | All opening sizes to be confirmed on site.                                                                                 |
| OVERALL TOTAL      | 1                                                                                                                          |