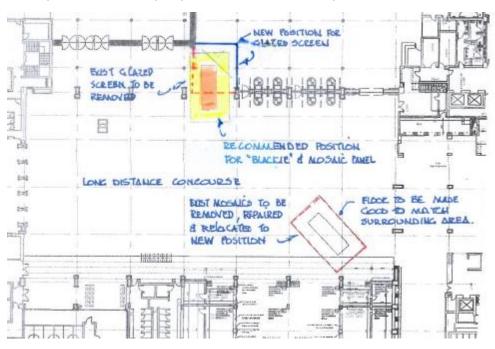

### 1. RECOMENDATION

- 1.1. The original proposal from PRASA is NOT acceptable and a choice needs to be made from the 3 options proposed.
- 1.2. From a practical and cost perspective we believe that Option B4, the location inside the Concourse should be the preferred option.

- 1.3. SAHRA needs to advise PRASA of these recommendations.
- 1.4. PRASA needs to review the 3 options proposed by B4 Architects and submit their revised proposal to SAHRA for review.
- 1.5. Once this process has been completed we can review and comment on the revised the PRASA proposals (as well as their transport and relocation plan).