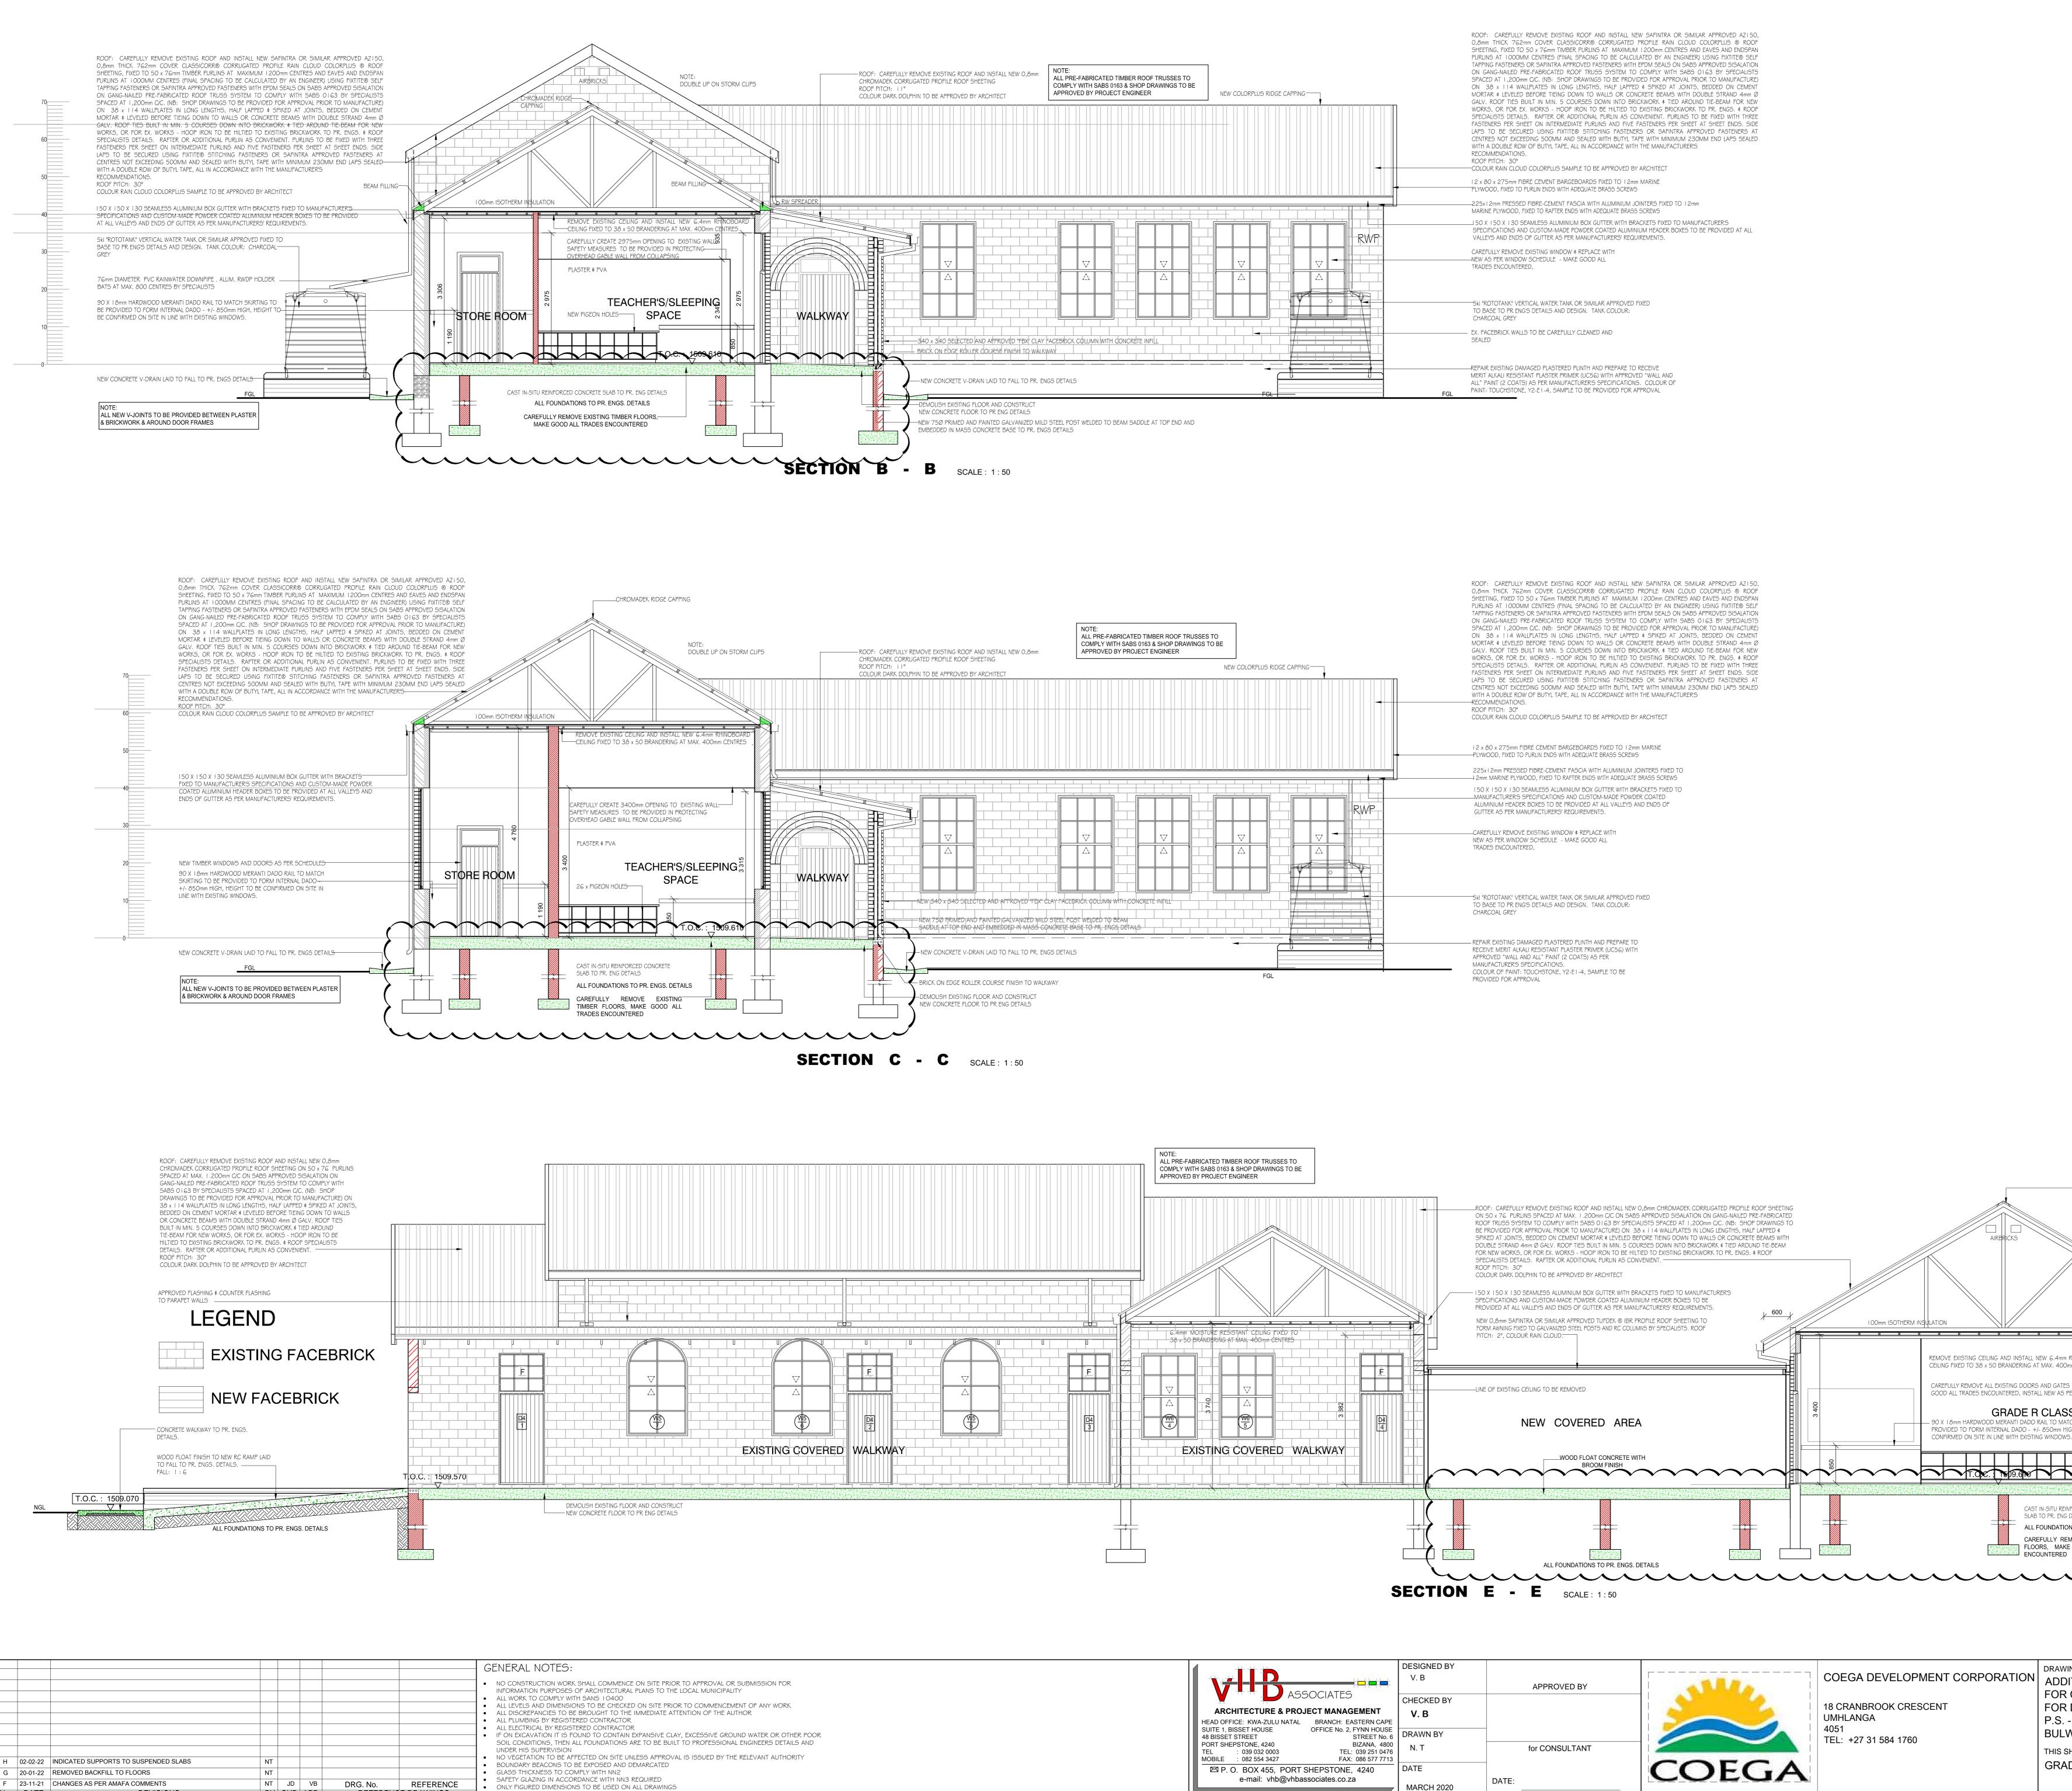

BY CHD APP REFERENCE DRAWINGS

No. DATE

REVISIONS

|                                                                     |                  | ROOF: CAREFULLY REMOVE EXISTING ROOF AND INSTALL NEW<br>ON 50 x 7G PURLINS SPACED AT MAX. I. 200mm (CG ON 384<br>ROOF TRUSS SYSTEM TIO COMPLY WITH SABS OI G3 BY SPEC<br>BE PROVIDED FOR APPROVAL PRIOR TO MANUFACTURE() ON 3<br>SPIRED AT JOINTS, BEDDED ON CEMENT MORTAR & LEVELED<br>DOBLE STRAIN 4 mm & GALV. ROOF TIES BUILT IN MIN. 5 CO<br>FOR NEW WORKS, OR FOR EX. WORKS - HOOP IRON TO BE HI<br>SPECIFICATIONS AND CUSTOM-MADE POWDER COATED ALM<br>PROVIDED AT ALL VALLEYS AND ENDS OF GUTTER WITH B<br>SPECIFICATIONS AND CUSTOM-MADE POWDER COATED ALM<br>PROVIDED AT ALL VALLEYS AND ENDS OF GUTTER AS PER MAN.<br>NEW 0.8mm SAFINTRA OR SMILAR APPROVED TUPER NO IBR<br>INFORM AWNING FIXED TO BALVANIZED STELL POSTS AND RC COLU<br>PTCH:: 2°, COLOUR RAIN CLOUD:<br>UNE OF EXISTING CEILING TO BE REMOVED<br>LINE OF EXISTING CEILING TO BE REMOVED<br>MOOD FLOAT CONCRETE W<br>BROOM FINISH<br>COLOUR TO PTCH:: 2°, COLOUR RAIN CLOUD:<br>LINE OF EXISTING CEILING TO BE REMOVED<br>ALL FOUNDATIONS TO PR. ENGS.<br>ALL FOUNDATIONS TO PR. ENGS.<br>COLOUR TO PR. E. F. E. SCALE: 1: 50 | SS APPROVED SISALATION ON GANG-NAILED PRE-FABRICATED<br>IALISTS SPACED AT 1,200mm C/C. (NB: SHOP DRAWINGS TO<br>38 x 11 4 WALLPLATES IN LONG LENGTHS, HALF LAPPED &<br>VEFORE TIEING DOWN TO WALLS OR CONCRETE BEAMS WITH<br>DURSES DOWN INTO BRICKWORK TO PR. ENGS. & ROOF<br>NVENIENT.<br>RACKETS FIXED TO MANUFACTURERS<br>INIUM HEADER BOXES TO BE<br>IUFACTURERS' REQUIREMENTS.<br>PROFILE ROOF SHEETING TO<br>IMNS BY SPECIALISTS. ROOF | 90 X I & mm HARDWOOD MERANTI DADO F<br>PROVIDED TO FORM INTERNAL DADO - +/<br>CONFIRMED ON SITE IN LINE WITH EXISTIN                                                                                                        | EW 6.4mm RHINOBOARD<br>MAX. 400mm CENTRES<br>AND GATES - MAKE<br>LI NEW AS PER SCHEDULES<br>CLASSROOM 3<br>RAL TO MATCH SKIRTING TO BE<br>- S50mm HIGH, HEIGHT TO BE | ED TO MANUFACTURER'S SPEC<br>WDER COATED ALUMINIUM HE/<br>LLEYS AND ENDS OF GUTTER A<br>QUIREMENTS.<br>5x I 2mm PRESSED FIBRE-CEME<br>ED TO I 2mm MARINE PLYWOOE<br>EQUATE BRASS SCREWS | NT FASCIA WITH ALUMINIUM JOINTER<br>D, FIXED TO RAFTER ENDS WITH<br>5ki "ROTOTANK" VERTICAL WATER<br>OR SIMILAR APPROVED FIXED TO<br>TO PR ENG'S DETAILS AND DESIG<br>TANK COLOUR: CHARCOAL GREY | 40<br>30<br>TANK<br>BASE |     |
|---------------------------------------------------------------------|------------------|-----------------------------------------------------------------------------------------------------------------------------------------------------------------------------------------------------------------------------------------------------------------------------------------------------------------------------------------------------------------------------------------------------------------------------------------------------------------------------------------------------------------------------------------------------------------------------------------------------------------------------------------------------------------------------------------------------------------------------------------------------------------------------------------------------------------------------------------------------------------------------------------------------------------------------------------------------------------------------------------------------------------------------------------------------------------------------------------------------------|-----------------------------------------------------------------------------------------------------------------------------------------------------------------------------------------------------------------------------------------------------------------------------------------------------------------------------------------------------------------------------------------------------------------------------------------------|-----------------------------------------------------------------------------------------------------------------------------------------------------------------------------------------------------------------------------|----------------------------------------------------------------------------------------------------------------------------------------------------------------------|-----------------------------------------------------------------------------------------------------------------------------------------------------------------------------------------|--------------------------------------------------------------------------------------------------------------------------------------------------------------------------------------------------|--------------------------|-----|
|                                                                     | DESIGNED<br>V. B | BY                                                                                                                                                                                                                                                                                                                                                                                                                                                                                                                                                                                                                                                                                                                                                                                                                                                                                                                                                                                                                                                                                                        |                                                                                                                                                                                                                                                                                                                                                                                                                                               | COEGA DEVELOPMENT CORPORATION                                                                                                                                                                                               |                                                                                                                                                                      |                                                                                                                                                                                         |                                                                                                                                                                                                  | 500m                     | 1km |
|                                                                     | CHECKED E        | BY APPROVED BY                                                                                                                                                                                                                                                                                                                                                                                                                                                                                                                                                                                                                                                                                                                                                                                                                                                                                                                                                                                                                                                                                            | 18 CRANBROOK CRESCENT<br>UMHLANGA                                                                                                                                                                                                                                                                                                                                                                                                             | ADDITIONS & ALTERATIONS TO EX. SCHOOL<br>FOR COEGA DEVELOPMENT CORPORATION<br>FOR DEPARTMENT OF EDUCATION BULWER<br>P.S EMIS No. 500113664<br>BULWER, HARRY GWALA DISTRICT<br>THIS SHEET<br>GRADE R SECTIONS AND ELEVATIONS | N. <b>1</b>                                                                                                                                                          | CONSULTANTS                                                                                                                                                                             | DRAWING No.                                                                                                                                                                                      | REV                      |     |
| RN CAPE<br>N HOUSE<br>EET No. 6<br>NA, 4800<br>251 0476<br>577 7713 | DRAWN BY         | AWN BY<br>. T for CONSULTANT                                                                                                                                                                                                                                                                                                                                                                                                                                                                                                                                                                                                                                                                                                                                                                                                                                                                                                                                                                                                                                                                              |                                                                                                                                                                                                                                                                                                                                                                                                                                               |                                                                                                                                                                                                                             |                                                                                                                                                                      | JOB No.                                                                                                                                                                                 |                                                                                                                                                                                                  |                          |     |
|                                                                     | N. T             |                                                                                                                                                                                                                                                                                                                                                                                                                                                                                                                                                                                                                                                                                                                                                                                                                                                                                                                                                                                                                                                                                                           |                                                                                                                                                                                                                                                                                                                                                                                                                                               |                                                                                                                                                                                                                             |                                                                                                                                                                      |                                                                                                                                                                                         | CDC 19/01                                                                                                                                                                                        | BLOCK A/B -03            | H   |
| 40                                                                  | DATE<br>MARCH 20 |                                                                                                                                                                                                                                                                                                                                                                                                                                                                                                                                                                                                                                                                                                                                                                                                                                                                                                                                                                                                                                                                                                           |                                                                                                                                                                                                                                                                                                                                                                                                                                               |                                                                                                                                                                                                                             |                                                                                                                                                                      | Y                                                                                                                                                                                       | CDC CONTRACT No.                                                                                                                                                                                 | 9                        |     |

|                                   | ROOF PITCH: 30°<br>COLOUR RAIN CLOUD COLORPLUS SAMPLE TO BE APPROVED BY ARCHITECT                                                                                                                                                                      |
|-----------------------------------|--------------------------------------------------------------------------------------------------------------------------------------------------------------------------------------------------------------------------------------------------------|
|                                   | I 2 x 80 x 275mm FIBRE CEMENT BARGEBOARDS FIXED TO I 2mm MARINE<br>PLYWOOD, FIXED TO PURLIN ENDS WITH ADEQUATE BRASS SCREWS                                                                                                                            |
| <u>_       </u><br><mark>↓</mark> | 225x12mm PRESSED FIBRE-CEMENT FASCIA WITH ALUMINIUM JOINTERS FIXED TO<br>————————————————————————————————————                                                                                                                                          |
| VP                                | 150 X 150 X 130 SEAMLESS ALUMINIUM BOX GUTTER WITH BRACKETS FIXED TO<br>MANUFACTURER'S SPECIFICATIONS AND CUSTOM-MADE POWDER COATED<br>ALUMINIUM HEADER BOXES TO BE PROVIDED AT ALL VALLEY'S AND ENDS OF<br>GUTTER AS PER MANUFACTURERS' REQUIREMENTS. |
|                                   | CAREFULLY REMOVE EXISTING WINDOW & REPLACE WITH<br>NEW AS PER WINDOW SCHEDULE - MAKE GOOD ALL<br>TRADES ENCOUNTERED,                                                                                                                                   |
|                                   | 5ki "ROTOTANK" VERTICAL WATER TANK OR SIMILAR APPROVED FIXED<br>TO BASE TO PR ENG'S DETAILS AND DESIGN. TANK COLOUR:<br>CHARCOAL GREY                                                                                                                  |
|                                   | REPAIR EXISTING DAMAGED PLASTERED PLINTH AND PREPARE TO<br>RECEIVE MERIT ALKALI RESISTANT PLASTER PRIMER (UC56) WITH<br>APPROVED "WALL AND ALL" PAINT (2 COATS) AS PER<br>MANUFACTURER'S SPECIFICATIONS.                                               |

|    |             |         | ROOF:<br>0,8mm<br>SHEETI<br>PURLIN<br>TAPPIN<br>ON GA<br>SPACE<br>ON 3<br>MORTA<br>GALV.<br>WORKS<br>SPECIA<br>FASTEN<br>LAPS 1<br>CENTRI<br>WITH A<br>RECOM<br>ROOF I<br>COLOL<br>12 x 80<br>PLYWO<br>225x1<br>MARINI |
|----|-------------|---------|------------------------------------------------------------------------------------------------------------------------------------------------------------------------------------------------------------------------|
| vP |             | <br>    | I 50 X<br>SPECIF<br>VALLEY                                                                                                                                                                                             |
|    |             | <br>    | CAREFI<br>——NEW AS<br>TRADES                                                                                                                                                                                           |
|    | ·<br>·<br>· | <br>    | 5ki "RC<br>TO BA<br>CHARC<br>— EX. FAC<br>SEALEE                                                                                                                                                                       |
|    |             | <br>FGL | REPAIR<br>MERIT /<br>ALL" PA<br>PAINT:                                                                                                                                                                                 |