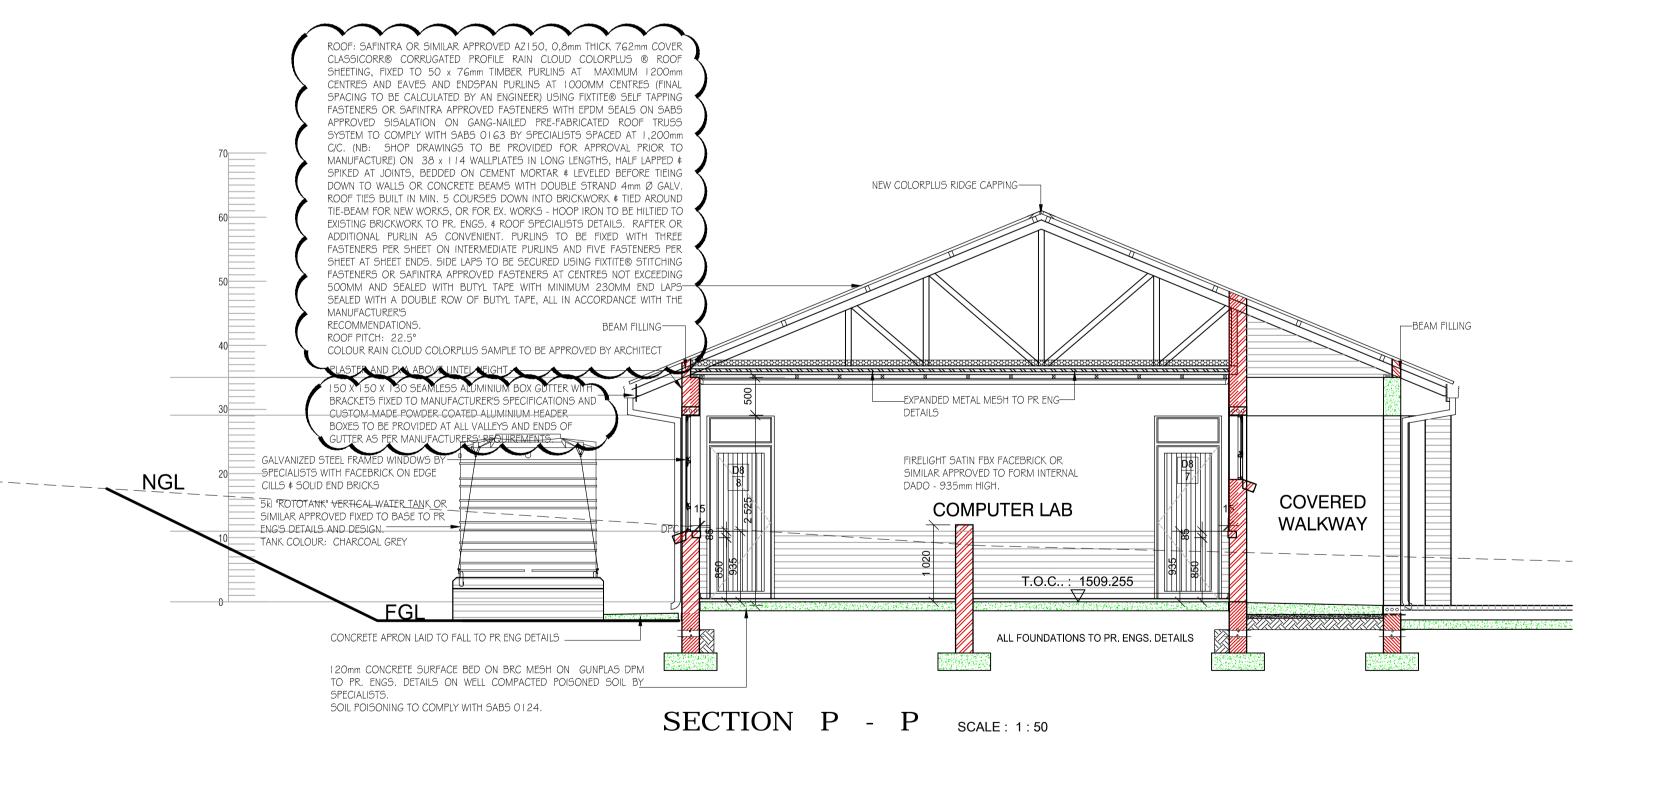

**EAST ELEVATION** SCALE: 1:100

NORTH ELEVATION

**WEST ELEVATION** 

SCALE: 1:100

SOUTH ELEVATION

| В | 30-08-21 | RAINWATER GOODS REVISED | NT | JD |  |
|---|----------|-------------------------|----|----|--|
|   |          |                         |    |    |  |

## GENERAL NOTES:

- NO CONSTRUCTION WORK SHALL COMMENCE ON SITE PRIOR TO APPROVAL OR SUBMISSION FOR INFORMATION PURPOSES OF ARCHITECTURAL PLANS TO THE LOCAL MUNICIPALITY
- ALL WORK TO COMPLY WITH SANS 10400 ALL LEVELS AND DIMENSIONS TO BE CHECKED ON SITE PRIOR TO COMMENCEMENT OF ANY WORK
- ALL DISCREPANCIES TO BE BROUGHT TO THE IMMEDIATE ATTENTION OF THE AUTHOR ALL PLUMBING BY REGISTERED CONTRACTOR ALL ELECTRICAL BY REGISTERED CONTRACTOR
- SOIL CONDITIONS, THEN ALL FOUNDATIONS ARE TO BE BUILT TO PROFESSIONAL ENGINEERS DETAILS AND UNDER HIS SUPERVISION NO VEGETATION TO BE AFFECTED ON SITE UNLESS APPROVAL IS ISSUED BY THE RELEVANT AUTHORITY BOUNDARY BEACONS TO BE EXPOSED AND DEMARCATED

IF ON EXCAVATION IT IS FOUND TO CONTAIN EXPANSIVE CLAY, EXCESSIVE GROUND WATER OR OTHER POOR

 GLASS THICKNESS TO COMPLY WITH NN2 SAFETY GLAZING IN ACCORDANCE WITH NN3 REQUIRED BY CHD APP • ONLY FIGURED DIMENSIONS TO BE USED ON ALL DRAWINGS