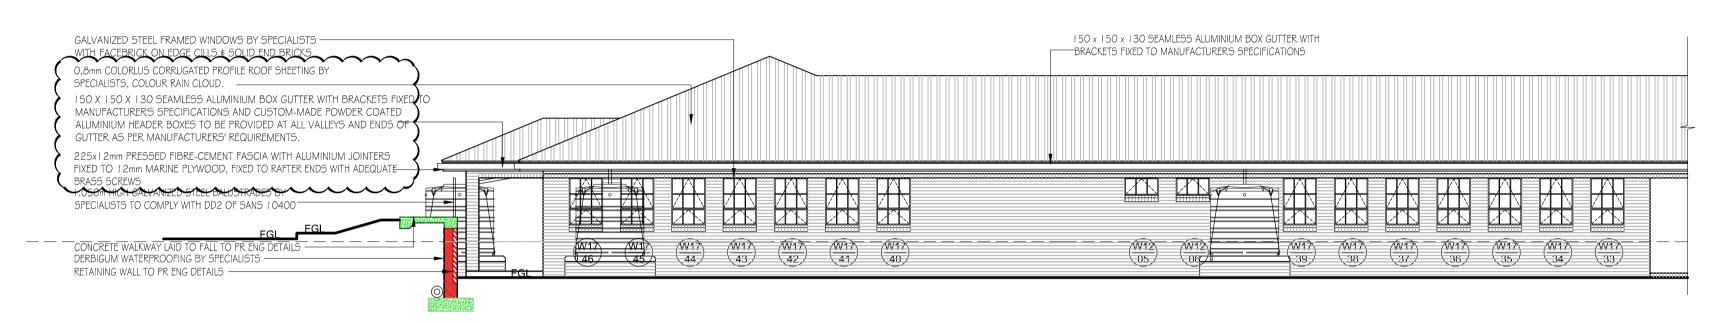

**EAST ELEVATION** SCALE: 1:100

NORTH ELEVATION

**WEST ELEVATION** 

SCALE: 1:100

SOUTH ELEVATION

| В | 30-08-21 | RAINWATER GOODS REVISED | NT | JD |  |
|---|----------|-------------------------|----|----|--|
|   |          |                         |    |    |  |

BULWER, HARRY GWALA DISTRICT THIS SHEET

BLOCK SECTION AND ELEVATIONS

BLOCK C -COMPUTER ROOM & MEDIA CENTRE

| L<br>I.<br>R | SCALE 0m               | 100m 200m 300m 400m            | 500m        | 1km |  |  |
|--------------|------------------------|--------------------------------|-------------|-----|--|--|
| `            | CENTROID OF<br>DRAWING | CONSULTANTS<br>JOB No.         | DRAWING No. | REV |  |  |
|              | Х                      | CDC 19/01                      | BLOCK C 10  | В   |  |  |
|              | Y                      | CDC DRAWING No. CDC / 116 / 19 |             |     |  |  |