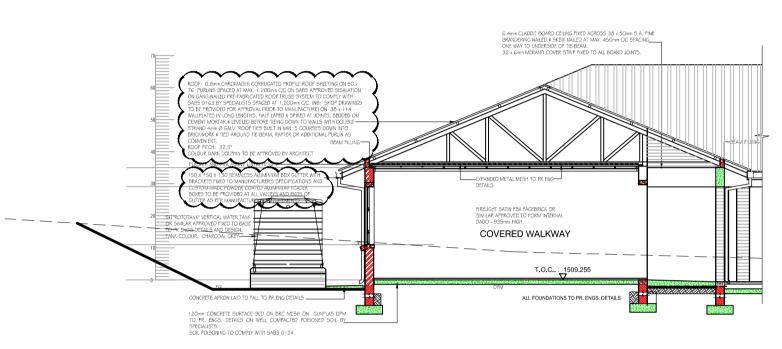

**EAST ELEVATION** SCALE: 1:100

NORTH ELEVATION

**WEST ELEVATION** 

SCALE: 1:100

SOUTH ELEVATION

| В | 30-08-21 | RAINWATER GOODS REVISED | NT | JD |  |
|---|----------|-------------------------|----|----|--|
|   |          |                         |    |    |  |

BULWER, HARRY GWALA DISTRICT THIS SHEET

BLOCK SECTION AND ELEVATIONS

BLOCK C -COMPUTER ROOM & MEDIA CENTRE

| L<br>I.<br>R | SCALE 0m               | 100m 200m 300m 400m            | 500m        | 1km |  |  |
|--------------|------------------------|--------------------------------|-------------|-----|--|--|
| `            | CENTROID OF<br>DRAWING | CONSULTANTS<br>JOB No.         | DRAWING No. | REV |  |  |
|              | Х                      | CDC 19/01                      | BLOCK C 10  | В   |  |  |
|              | Y                      | CDC DRAWING No. CDC / 116 / 19 |             |     |  |  |