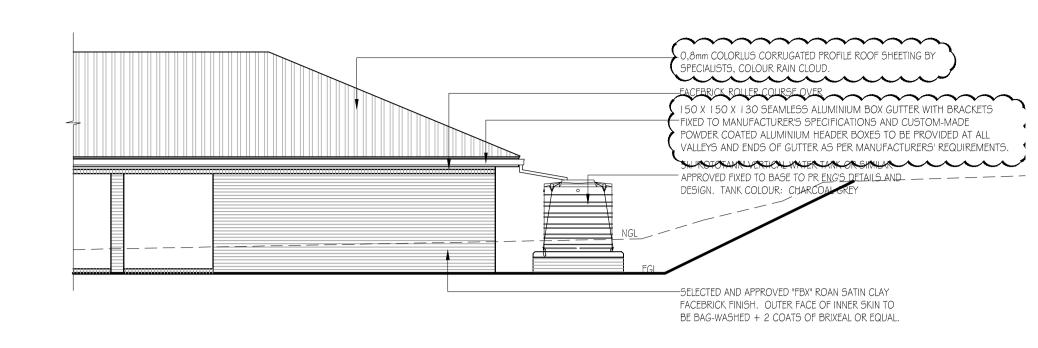

**EAST ELEVATION** SCALE: 1:100

NORTH ELEVATION

**WEST ELEVATION** 

SCALE: 1:100

SOUTH ELEVATION

| В | 30-08-21 | RAINWATER GOODS REVISED | NT | JD |  |
|---|----------|-------------------------|----|----|--|
|   |          |                         |    |    |  |

BULWER, HARRY GWALA DISTRICT THIS SHEET

BLOCK SECTION AND ELEVATIONS

BLOCK C -COMPUTER ROOM & MEDIA CENTRE

| L<br>I.<br>R | SCALE 0m               | 100m 200m 300m 400m            | 500m        | 1km |  |  |
|--------------|------------------------|--------------------------------|-------------|-----|--|--|
| `            | CENTROID OF<br>DRAWING | CONSULTANTS<br>JOB No.         | DRAWING No. | REV |  |  |
|              | Х                      | CDC 19/01                      | BLOCK C 10  | В   |  |  |
|              | Y                      | CDC DRAWING No. CDC / 116 / 19 |             |     |  |  |