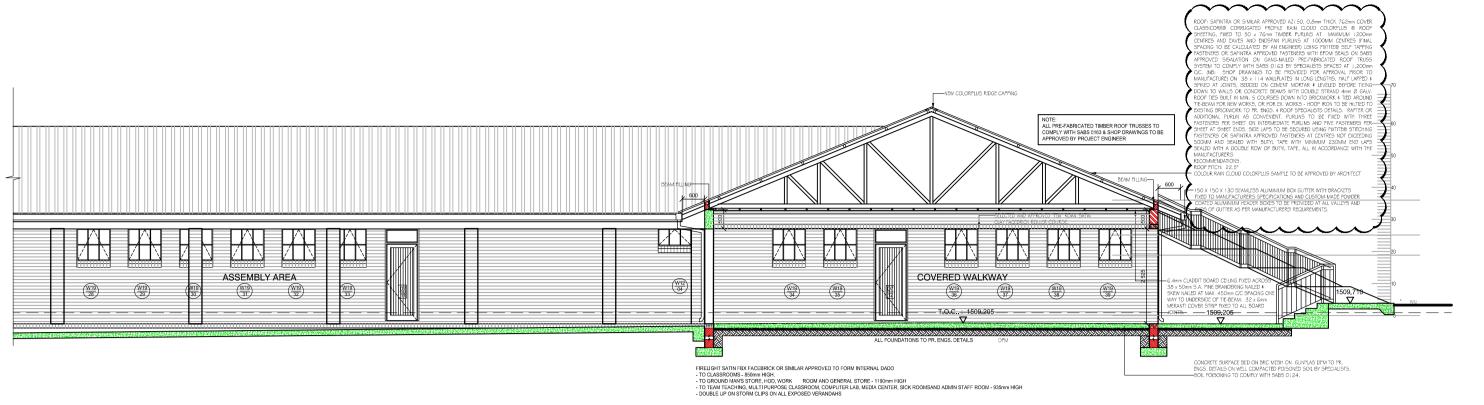

**EAST ELEVATION** SCALE: 1:100

NORTH ELEVATION

**WEST ELEVATION** 

SCALE: 1:100

SOUTH ELEVATION

| В | 30-08-21 | RAINWATER GOODS REVISED | NT | JD |  |
|---|----------|-------------------------|----|----|--|
|   |          |                         |    |    |  |

BULWER, HARRY GWALA DISTRICT THIS SHEET

BLOCK SECTION AND ELEVATIONS

BLOCK C -COMPUTER ROOM & MEDIA CENTRE

| L<br>I.<br>R | SCALE 0m               | 100m 200m 300m 400m            | 500m        | 1km |  |  |
|--------------|------------------------|--------------------------------|-------------|-----|--|--|
| `            | CENTROID OF<br>DRAWING | CONSULTANTS<br>JOB No.         | DRAWING No. | REV |  |  |
|              | Х                      | CDC 19/01                      | BLOCK C 10  | В   |  |  |
|              | Y                      | CDC DRAWING No. CDC / 116 / 19 |             |     |  |  |