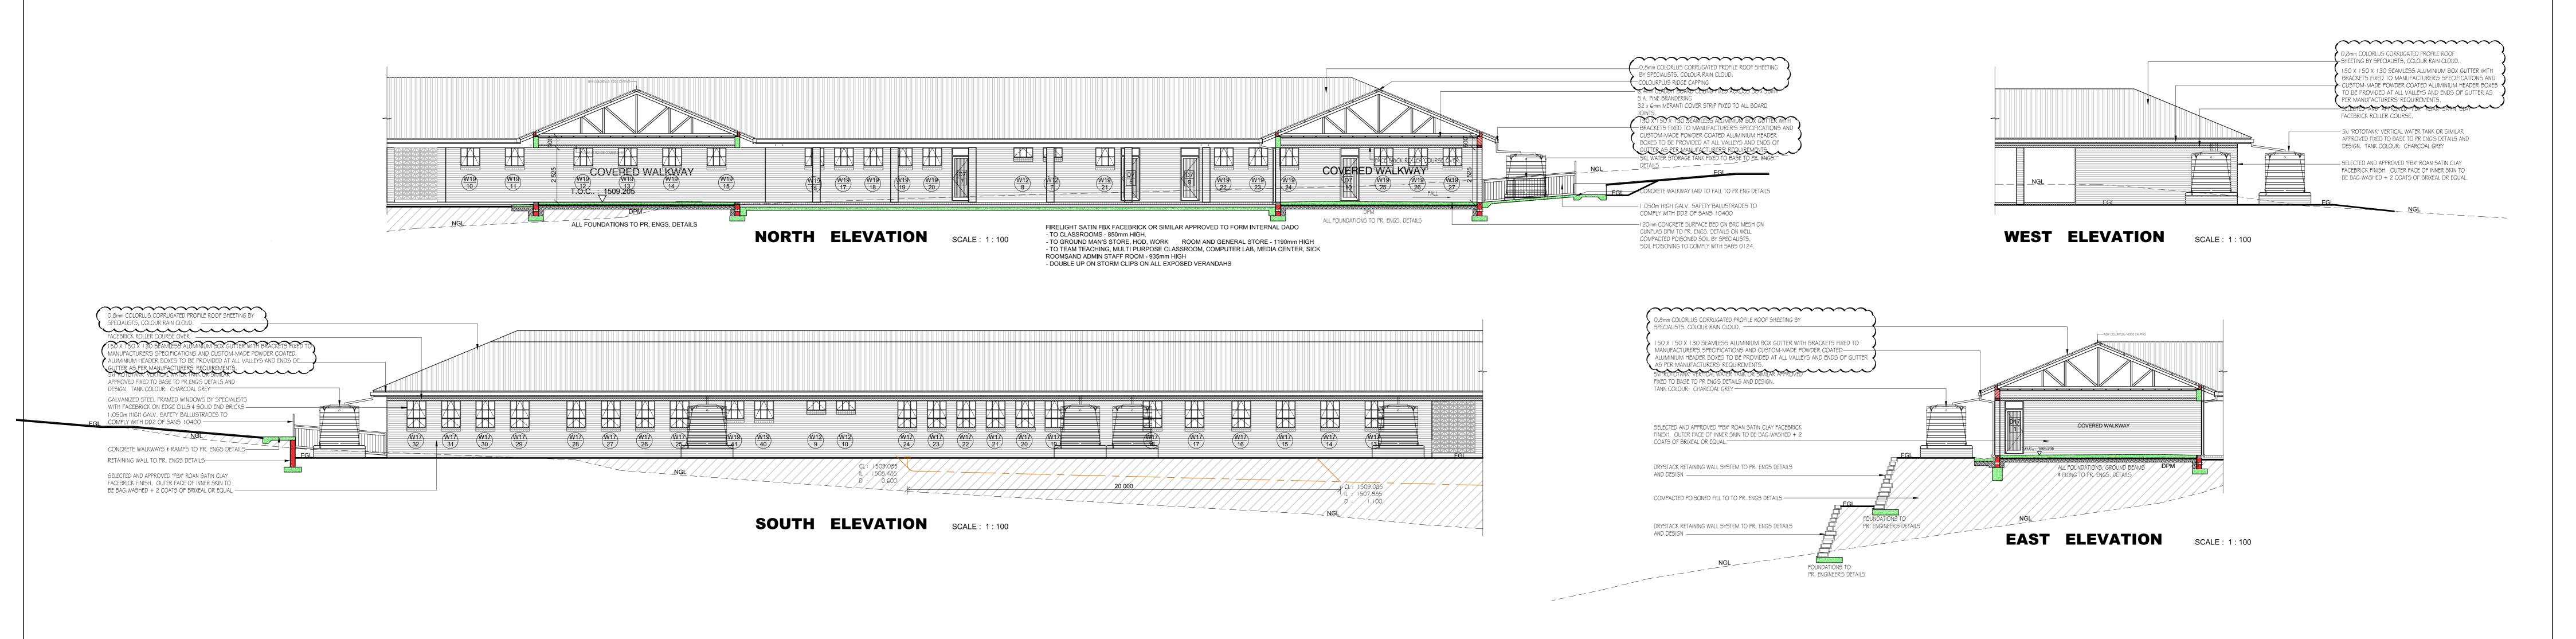

BOUNDARY BEACONS TO BE EXPOSED AND DEMARCATED

GLASS THICKNESS TO COMPLY WITH NN2

|                                                                                                                                        | DESIGNI<br>V. E |  |
|----------------------------------------------------------------------------------------------------------------------------------------|-----------------|--|
| ASSOCIATES                                                                                                                             | CHECKE<br>V. B  |  |
| ARCHITECTURE & PROJECT MANAGEMENT                                                                                                      |                 |  |
| HEAD OFFICE: KWA-ZULU NATAL BRANCH: EASTERN CAP 67 ALBERSVILLE ROAD OFFICE No. 2, FYNN HOUS PORT SHEPSTONE STREET No. 4240 BIZANA, 480 | N. T            |  |
| TEL : 039 032 0003 TEL: 039 251 047  MOBILE : 082 554 3427 FAX: 086 577 771                                                            | 6               |  |
| ☑ P. O. BOX 455, PORT SHEPSTONE, 4240 e-mail: vhb@vhbassociates.co.za                                                                  |                 |  |