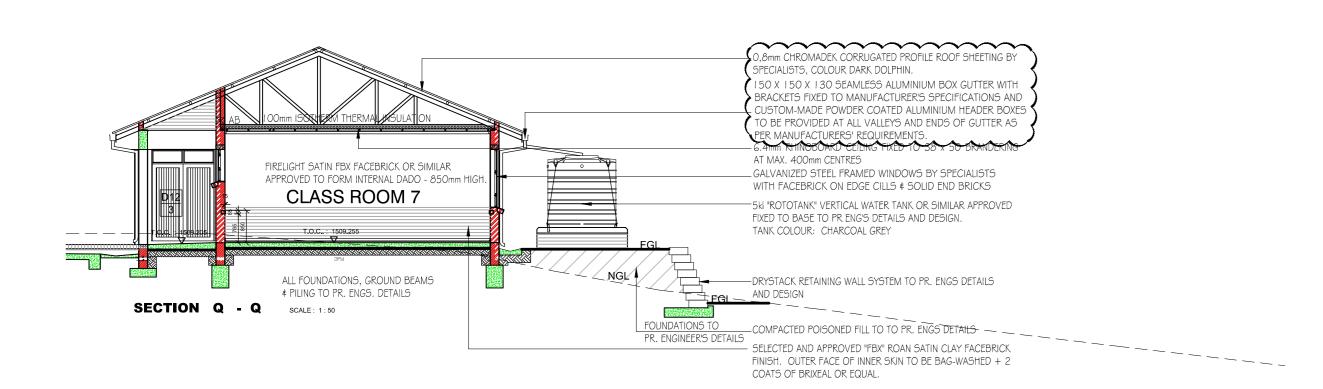

BOUNDARY BEACONS TO BE EXPOSED AND DEMARCATED

GLASS THICKNESS TO COMPLY WITH NN2

|                                                                                                                                        | DESIGNI<br>V. E |  |
|----------------------------------------------------------------------------------------------------------------------------------------|-----------------|--|
| ASSOCIATES                                                                                                                             | CHECKE<br>V. B  |  |
| ARCHITECTURE & PROJECT MANAGEMENT                                                                                                      |                 |  |
| HEAD OFFICE: KWA-ZULU NATAL BRANCH: EASTERN CAP 67 ALBERSVILLE ROAD OFFICE No. 2, FYNN HOUS PORT SHEPSTONE STREET No. 4240 BIZANA, 480 | N. T            |  |
| TEL : 039 032 0003 TEL: 039 251 047  MOBILE : 082 554 3427 FAX: 086 577 771                                                            | 6               |  |
| ☑ P. O. BOX 455, PORT SHEPSTONE, 4240 e-mail: vhb@vhbassociates.co.za                                                                  |                 |  |