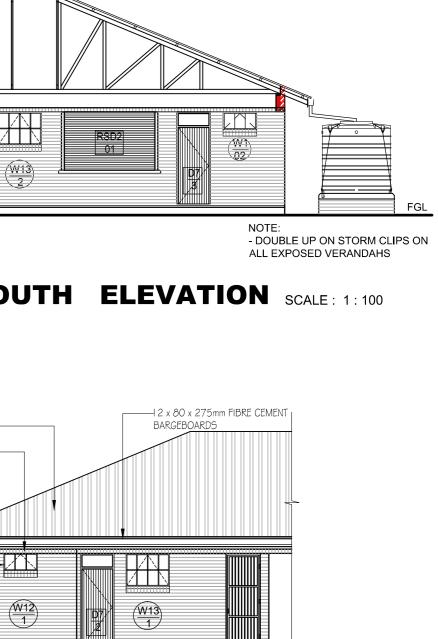

NATED ALUMINIUM HEADER BOXES TO BE PROVIDED AT ALL VALLEYS A

| COATED ALUMINIUM HEADER BOXES TO BE PROVIDED AT ALL VALLEYS AND<br>ENDS OF GUTTER AS PER MANUFACTURERS' REQUIREMENTS.<br>(2 x 80 x 275mm FIBRE CEMENT<br>BARGEBOARDS<br>(2 x 80 x 275mm FIBRE CEMENT<br>(2 x 80 x 275mm FIBRE CEMENT<br>(3 x 80 x 275mm FIBRE CEMENT | IG BY Overmit Collocitus Corrugation Proprint Roop Sheeting BY-   Specialists, colour Rain Cloud. Purpose-Made Hardwood Meranti Timber Cornice   Purpose-Made Hardwood Meranti Timber Cornice Facebrick Roller Course Over   Galvanized Steel Framed Windows By Specialists Image: Course over   Galvanized Steel Framed Windows By Specialists Image: Course over   Selected and Approved 'fBX' Roan Satin Clay_ Image: Course over   FaceBrick Rinish. Outer Face of Inner Skin TO Image: Course over   Image: Course over Image: Course over   Image: Course over Image: Course over   Galvanized Steel Framed Windows By Specialists Image: Course over   Image: Course over Ima |
|----------------------------------------------------------------------------------------------------------------------------------------------------------------------------------------------------------------------------------------------------------------------------------------------------------------------------------------------------------------------------------------------------------------------------------------------------------------------------------------------------------------------------------------------------------------------------------------------------------------------------------------------------------------------------------------------------------------------------------------------------------------------------------------------------------------------------------------------------------------------------------------------------------------------------------------------------------------------------------------------------------------------------------------------------------------------------------------------------------------------------------------------------------------------------------------------------------------------------------------------------------------------------------------------------------------------------------------------------------------------------------------------------------------------------------------------------------------------------------------------------------------------------------------------------------------------------------------------------------------------------------------------------------------------------------------------------------------------------------------------------------------------------------------------------------------------------------------------------------------------------------------------------------------------------------------------------------------------------------------------------------------------------------------------------------------------------------------------------------------------------------------------------------------------------------------------------------------------------------------------------------------------|------------------------------------------------------------------------------------------------------------------------------------------------------------------------------------------------------------------------------------------------------------------------------------------------------------------------------------------------------------------------------------------------------------------------------------------------------------------------------------------------------------------------------------------------------------------------------------------------------------------------------------------------------------------------------------------------------------------------------------------------------------------------------------------------------------------------------------------------------------------------------------------------------------------------------------------------------------------------------------------------------------------------------------------------------------------------------------------------------|
| SEWER TO SEPTIC TANK<br>TO PR. ENG. DETAILS<br>CLASS 34 PVC SEWER PIPE LAID TO<br>FALL TO PR. ENGS. DETAILS<br>WEST ELEVATION<br>SCALE : 1 : 100                                                                                                                                                                                                                                                                                                                                                                                                                                                                                                                                                                                                                                                                                                                                                                                                                                                                                                                                                                                                                                                                                                                                                                                                                                                                                                                                                                                                                                                                                                                                                                                                                                                                                                                                                                                                                                                                                                                                                                                                                                                                                                                     | NOT<br>- DO<br>ALL<br>SOUTH ELEVATION                                                                                                                                                                                                                                                                                                                                                                                                                                                                                                                                                                                                                                                                                                                                                                                                                                                                                                                                                                                                                                                                |
| Administration of the series o                                                                                                                                       | R<br>ED<br>R<br>ACEBRICK ROLLER COURSE OVER<br>R<br>C,8mm COLORLUS CORRUGATED PROFILE ROOF SHEETING BY<br>SPECIALISTS, COLOUR RAIN CLOUD.<br>FACEBRICK ROLLER COURSE OVER                                                                                                                                                                                                                                                                                                                                                                                                                                                                                                                                                                                                                                                                                                                                                                                                                                                                                                                            |
| EAST ELEVATION SCALE: 1:100                                                                                                                                                                                                                                                                                                                                                                                                                                                                                                                                                                                                                                                                                                                                                                                                                                                                                                                                                                                                                                                                                                                                                                                                                                                                                                                                                                                                                                                                                                                                                                                                                                                                                                                                                                                                                                                                                                                                                                                                                                                                                                                                                                                                                                          | NORTH ELEVATION SCALE: 1:100                                                                                                                                                                                                                                                                                                                                                                                                                                                                                                                                                                                                                                                                                                                                                                                                                                                                                                                                                                                                                                                                         |