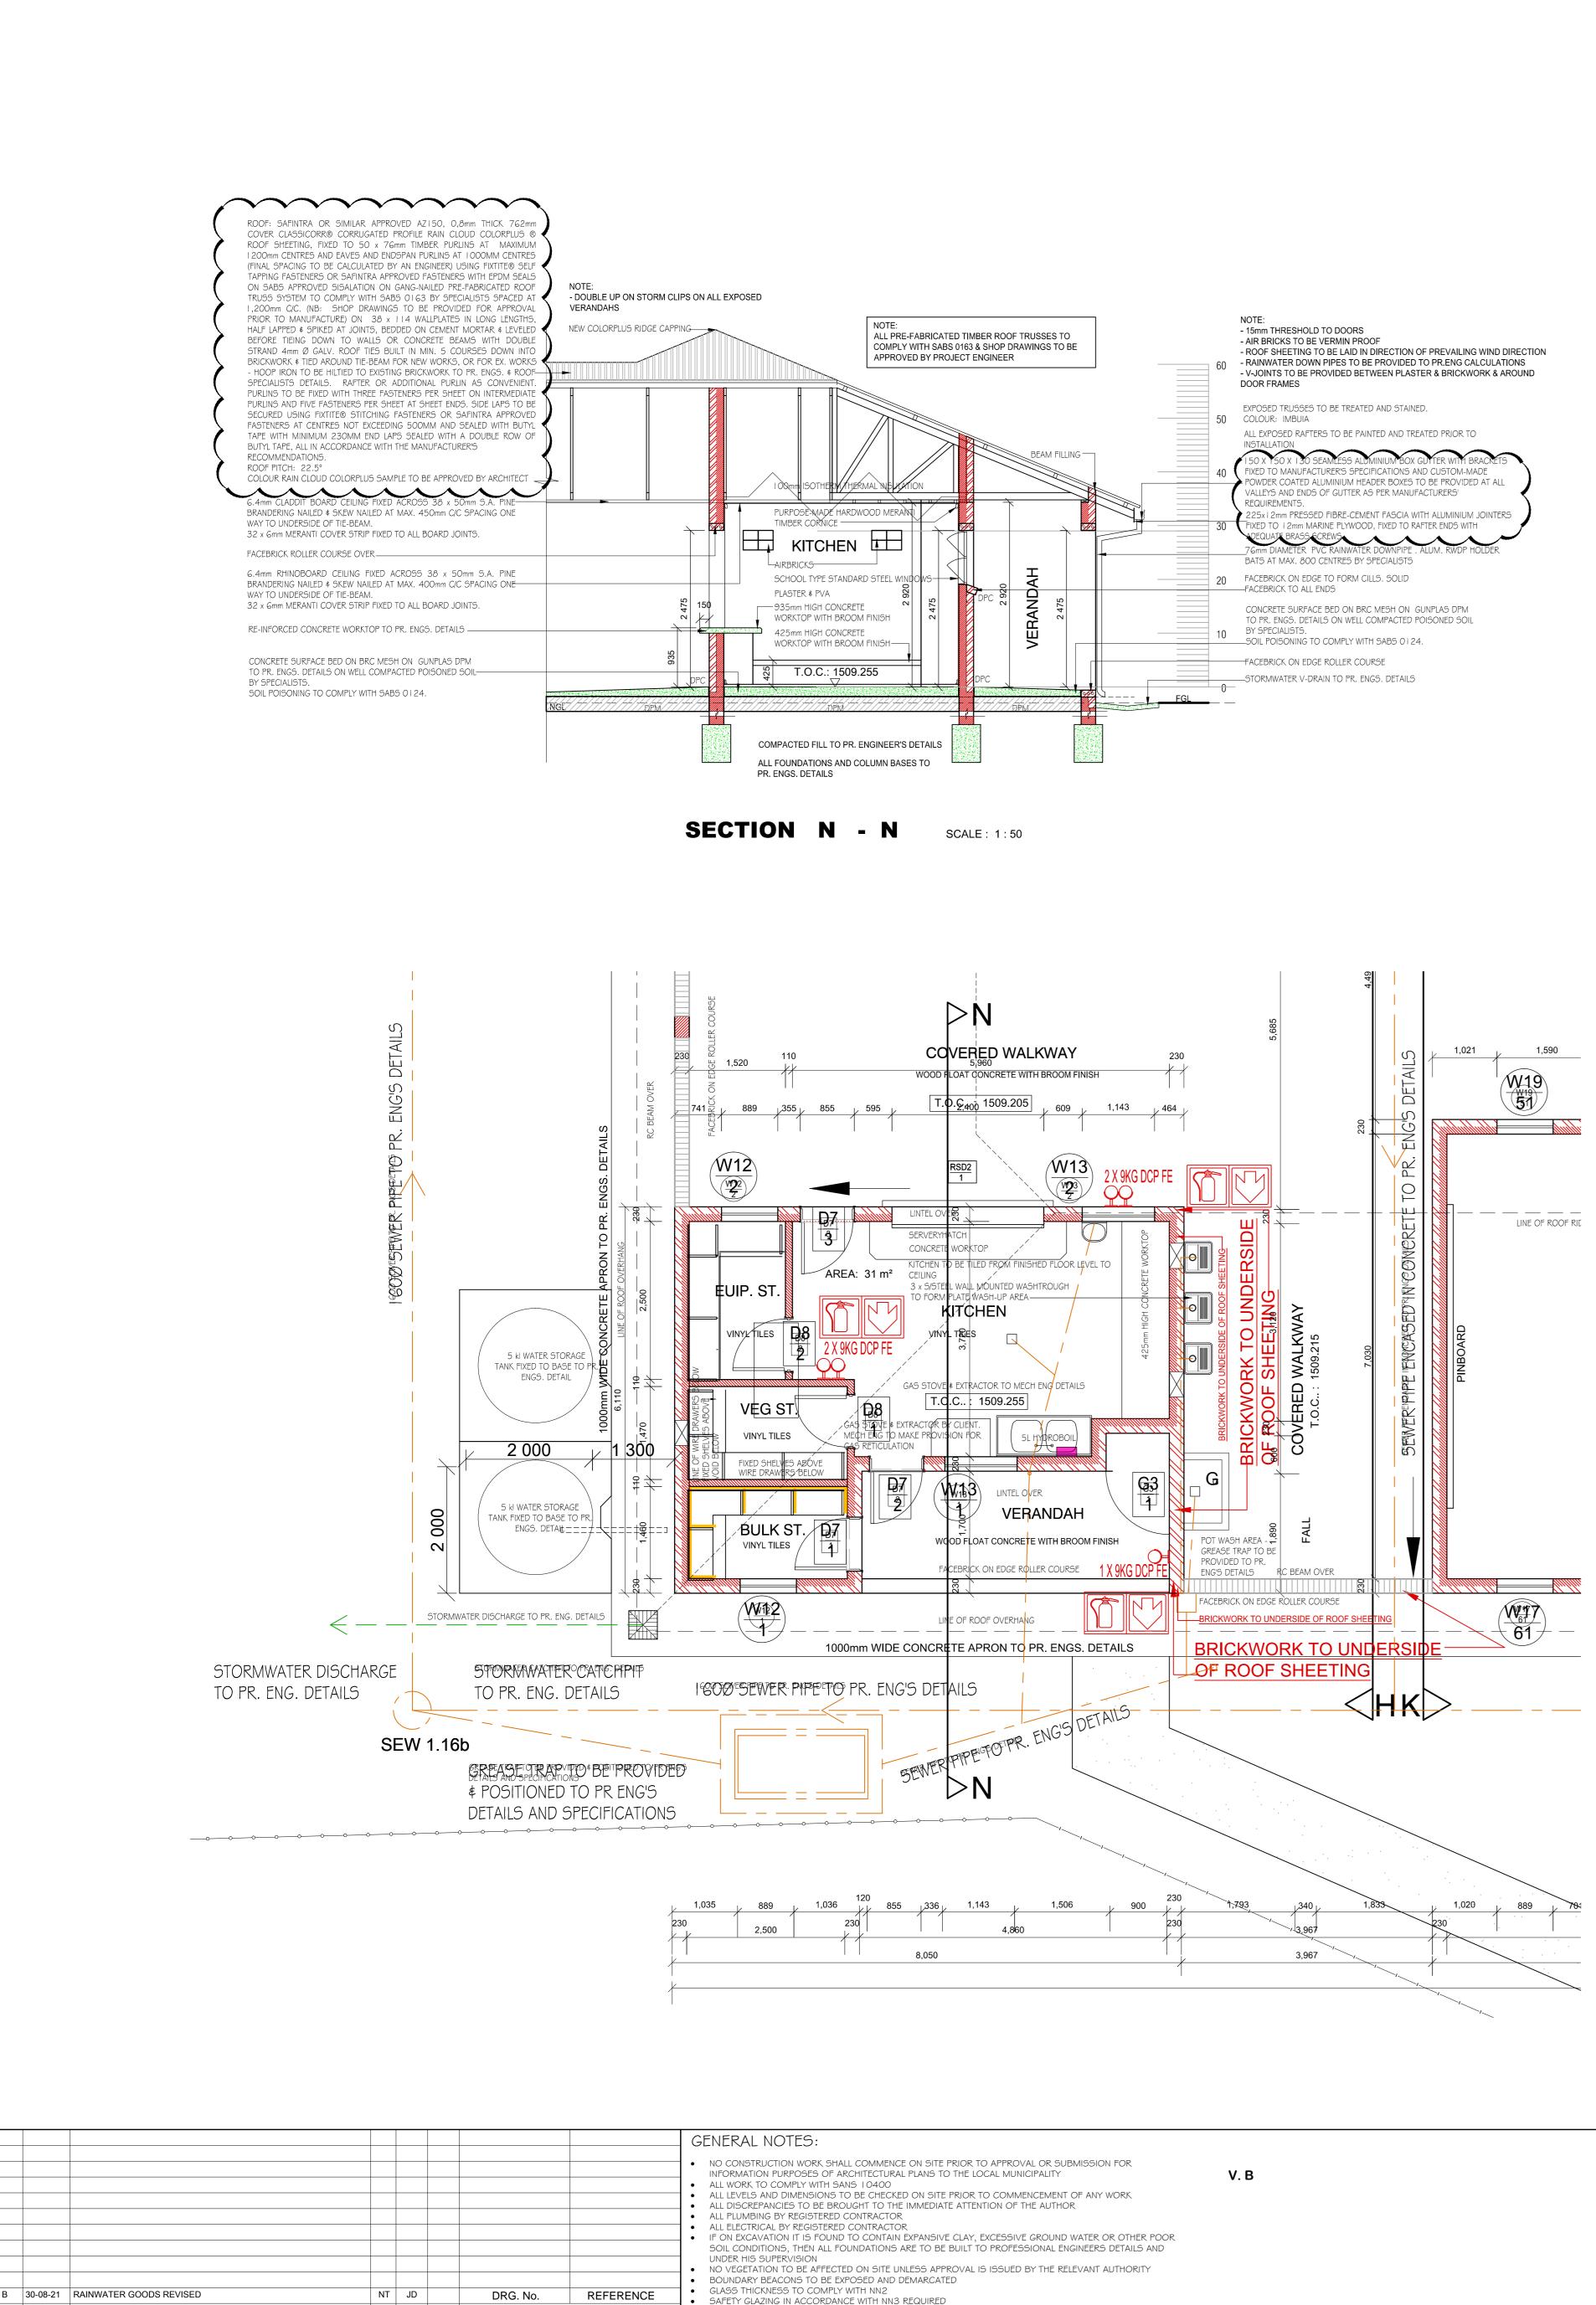

ONLY FIGURED DIMENSIONS TO BE USED ON ALL DRAWINGS

No. DATE

REVISIONS

BY CHD APP

REFERENCE DRAWINGS

FGL SEWER TO SEPTIC TANK TO PR. ENG. DETAILS WEST EI

150 X 150 X 130 SEAMLESS AN MINUM BOY CUTTER WITH BRACKETS ED TO MANUFACTURER'S SPECIFICATIONS AND CUSTOM-MADE PC

NATED ALUMINIUM HEADER BOXES TO BE PROVIDED AT ALL VALLEYS A

| COATED ALUMINIUM HEADER BOXES TO BE PROVIDED AT ALL VALLEYS AND<br>ENDS OF GUTTER AS PER MANUFACTURERS' REQUIREMENTS.<br>(2 x 80 x 275mm FIBRE CEMENT<br>BARGEBOARDS<br>(2 x 80 x 275mm FIBRE CEMENT<br>(2 x 80 x 275mm FIBRE CEMENT<br>(3 x 80 x 275mm FIBRE CEMENT | IG BY Overmit Collocitus Corrugation Proprint Roop Sheeting BY-   Specialists, colour Rain Cloud. Purpose-Made Hardwood Meranti Timber Cornice   Purpose-Made Hardwood Meranti Timber Cornice Facebrick Roller Course Over   Galvanized Steel Framed Windows By Specialists Image: Course over   Galvanized Steel Framed Windows By Specialists Image: Course over   Selected and Approved 'fBX' Roan Satin Clay_ Image: Course over   FaceBrick Rinish. Outer Face of Inner Skin TO Image: Course over   Image: Course over Image: Course over   Image: Course over Image: Course over   Galvanized Steel Framed Windows By Specialists Image: Course over   Image: Course over Ima |
|----------------------------------------------------------------------------------------------------------------------------------------------------------------------------------------------------------------------------------------------------------------------------------------------------------------------------------------------------------------------------------------------------------------------------------------------------------------------------------------------------------------------------------------------------------------------------------------------------------------------------------------------------------------------------------------------------------------------------------------------------------------------------------------------------------------------------------------------------------------------------------------------------------------------------------------------------------------------------------------------------------------------------------------------------------------------------------------------------------------------------------------------------------------------------------------------------------------------------------------------------------------------------------------------------------------------------------------------------------------------------------------------------------------------------------------------------------------------------------------------------------------------------------------------------------------------------------------------------------------------------------------------------------------------------------------------------------------------------------------------------------------------------------------------------------------------------------------------------------------------------------------------------------------------------------------------------------------------------------------------------------------------------------------------------------------------------------------------------------------------------------------------------------------------------------------------------------------------------------------------------------------------|------------------------------------------------------------------------------------------------------------------------------------------------------------------------------------------------------------------------------------------------------------------------------------------------------------------------------------------------------------------------------------------------------------------------------------------------------------------------------------------------------------------------------------------------------------------------------------------------------------------------------------------------------------------------------------------------------------------------------------------------------------------------------------------------------------------------------------------------------------------------------------------------------------------------------------------------------------------------------------------------------------------------------------------------------------------------------------------------------|
| SEWER TO SEPTIC TANK<br>TO PR. ENG. DETAILS<br>CLASS 34 PVC SEWER PIPE LAID TO<br>FALL TO PR. ENGS. DETAILS<br>WEST ELEVATION<br>SCALE : 1 : 100                                                                                                                                                                                                                                                                                                                                                                                                                                                                                                                                                                                                                                                                                                                                                                                                                                                                                                                                                                                                                                                                                                                                                                                                                                                                                                                                                                                                                                                                                                                                                                                                                                                                                                                                                                                                                                                                                                                                                                                                                                                                                                                     | NOT<br>- DO<br>ALL<br>SOUTH ELEVATION                                                                                                                                                                                                                                                                                                                                                                                                                                                                                                                                                                                                                                                                                                                                                                                                                                                                                                                                                                                                                                                                |
| Administration of the series o                                                                                                                                       | R<br>ED<br>R<br>ACEBRICK ROLLER COURSE OVER<br>R<br>C,8mm COLORLUS CORRUGATED PROFILE ROOF SHEETING BY<br>SPECIALISTS, COLOUR RAIN CLOUD.<br>FACEBRICK ROLLER COURSE OVER                                                                                                                                                                                                                                                                                                                                                                                                                                                                                                                                                                                                                                                                                                                                                                                                                                                                                                                            |
| EAST ELEVATION SCALE: 1:100                                                                                                                                                                                                                                                                                                                                                                                                                                                                                                                                                                                                                                                                                                                                                                                                                                                                                                                                                                                                                                                                                                                                                                                                                                                                                                                                                                                                                                                                                                                                                                                                                                                                                                                                                                                                                                                                                                                                                                                                                                                                                                                                                                                                                                          | NORTH ELEVATION SCALE: 1:100                                                                                                                                                                                                                                                                                                                                                                                                                                                                                                                                                                                                                                                                                                                                                                                                                                                                                                                                                                                                                                                                         |