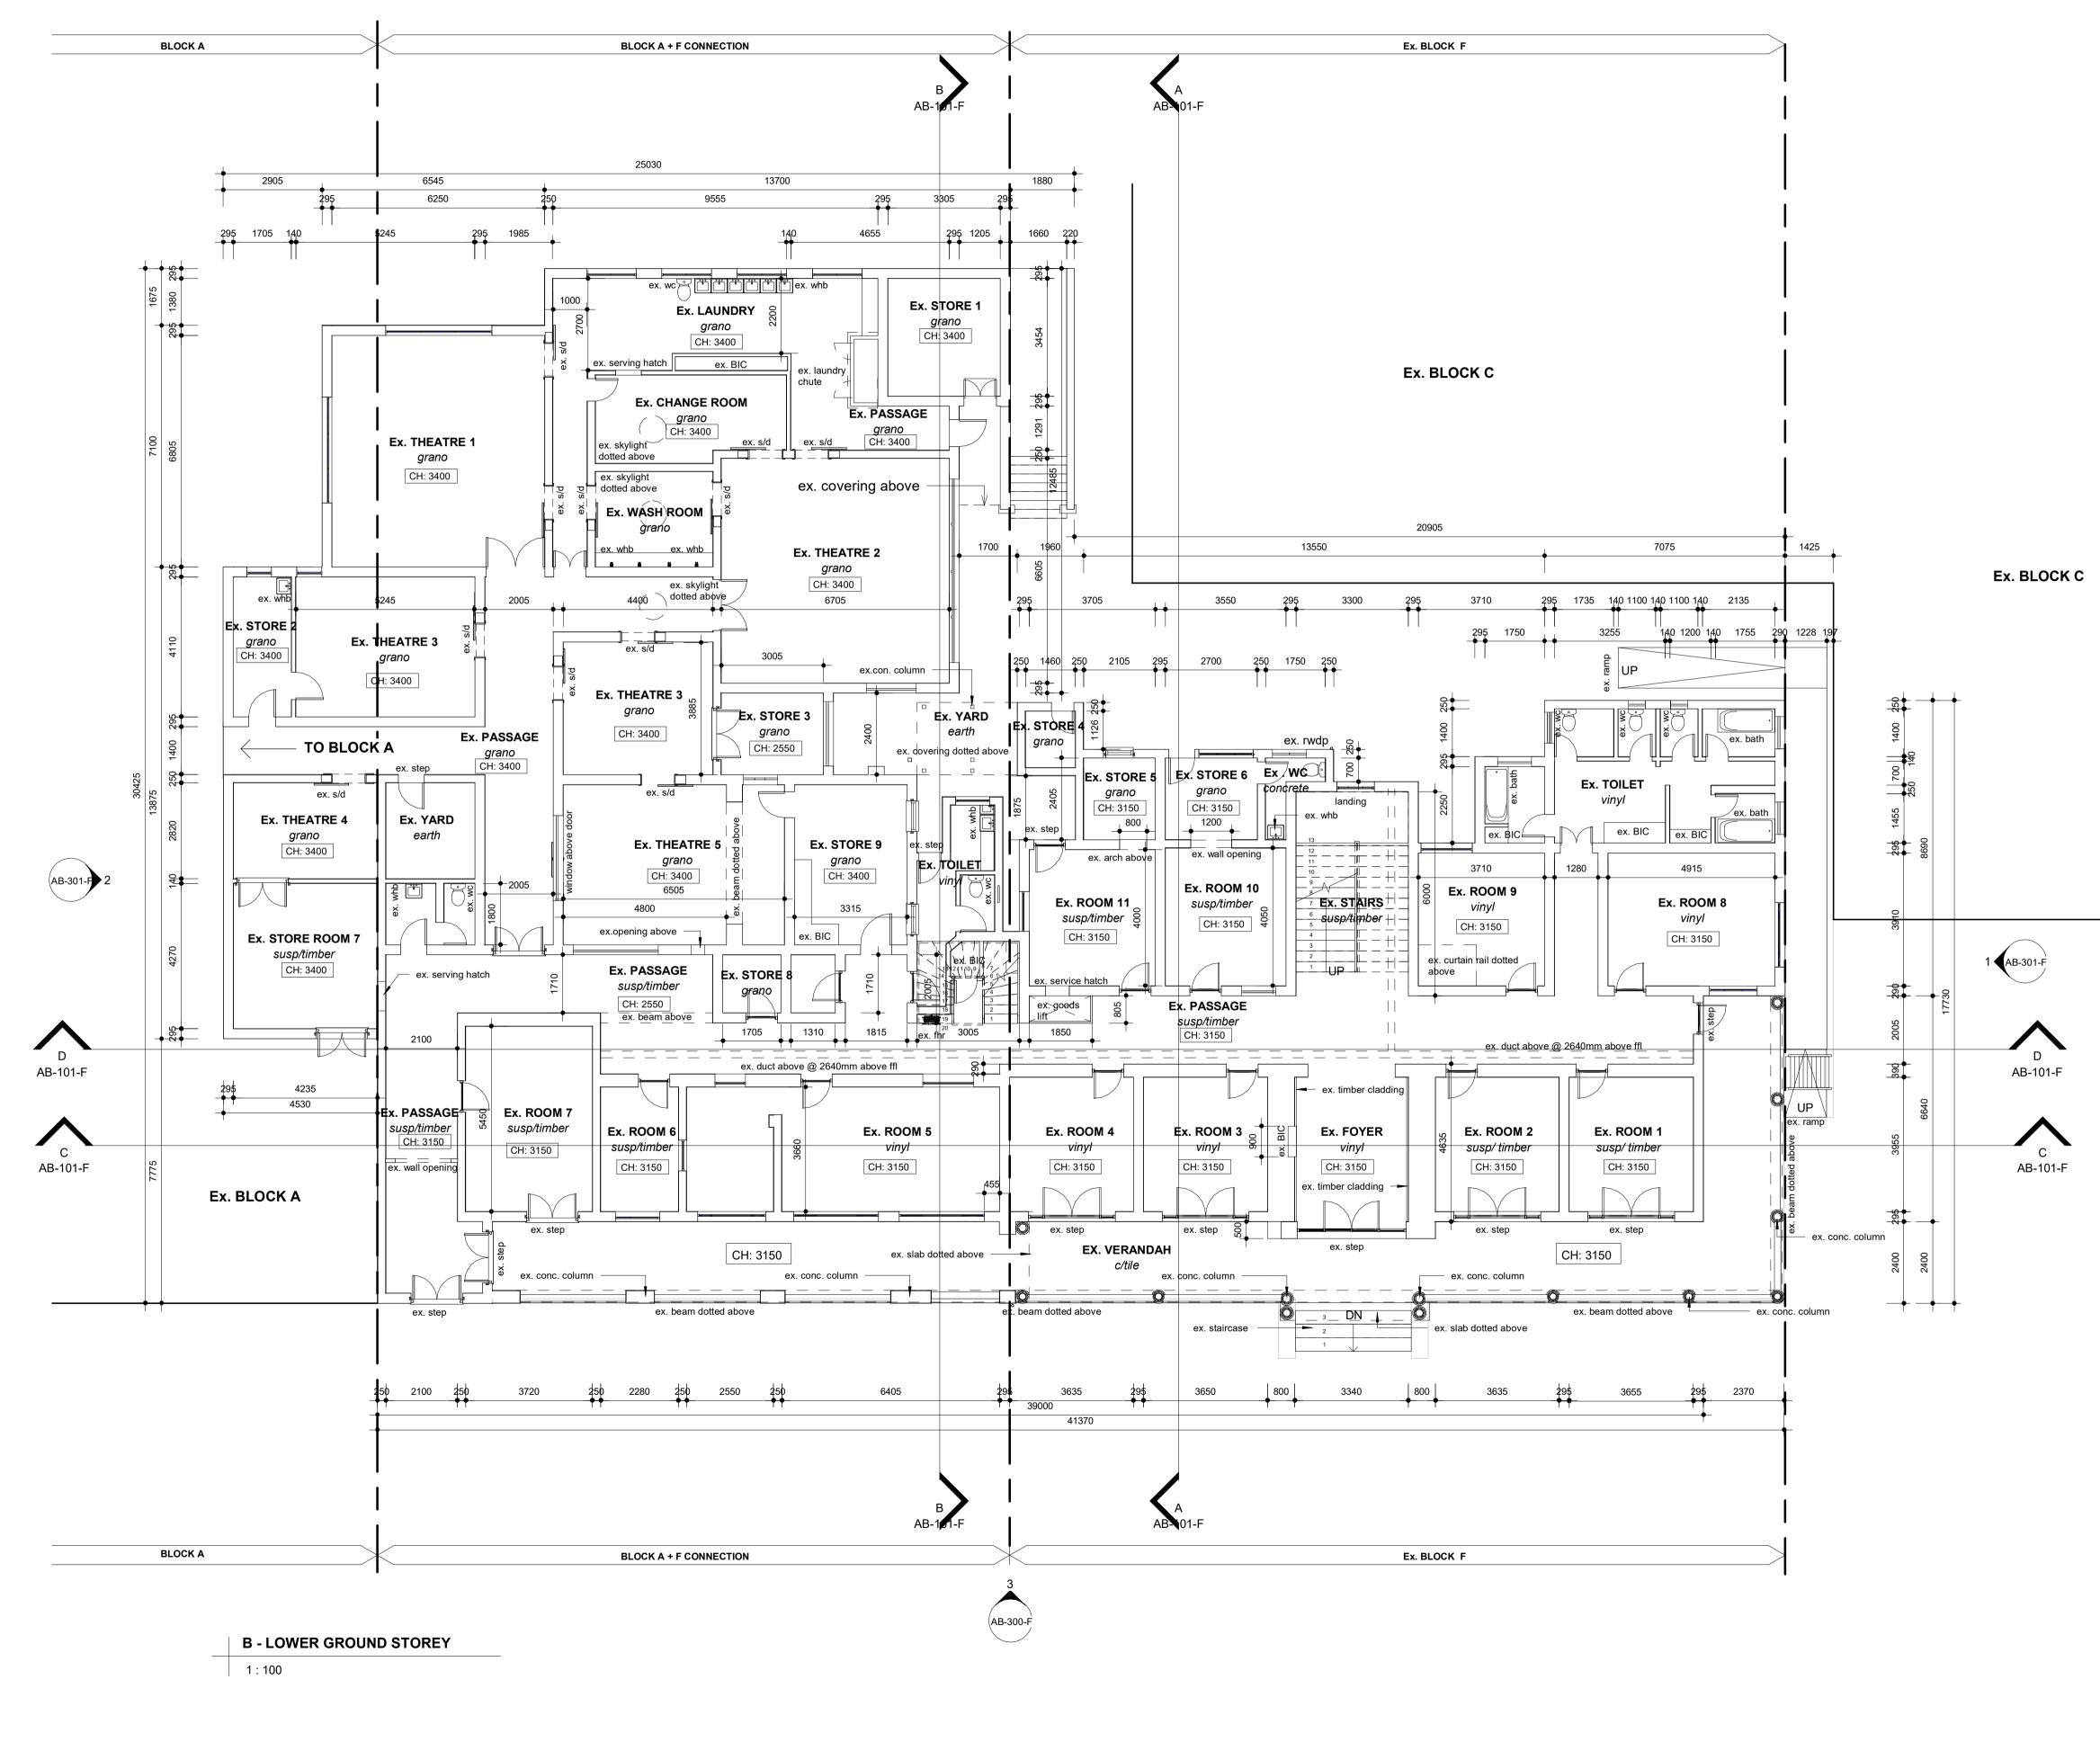

| LOCK F - AREA SCHEDULE |         |
|------------------------|---------|
| STOREY                 | AREA    |
|                        |         |
| ROUND STOREY LEVEL     | 977 m²  |
| STOREY LEVEL           | 548 m²  |
| OREY LEVEL             | 458 m²  |
| AL                     | 1983 m² |
|                        |         |

Revision:

(AB-301-F

B - LOWER GI C - GROUND D - FIRST STC GRAND TOTAL

| BLOCK F - AREA SCHEDULE |         |
|-------------------------|---------|
| STOREY                  | AREA    |
|                         |         |
| GROUND STOREY LEVEL     | 977 m²  |
| ID STOREY LEVEL         | 548 m²  |
| STOREY LEVEL            | 458 m²  |
| DTAL                    | 1983 m² |
|                         |         |