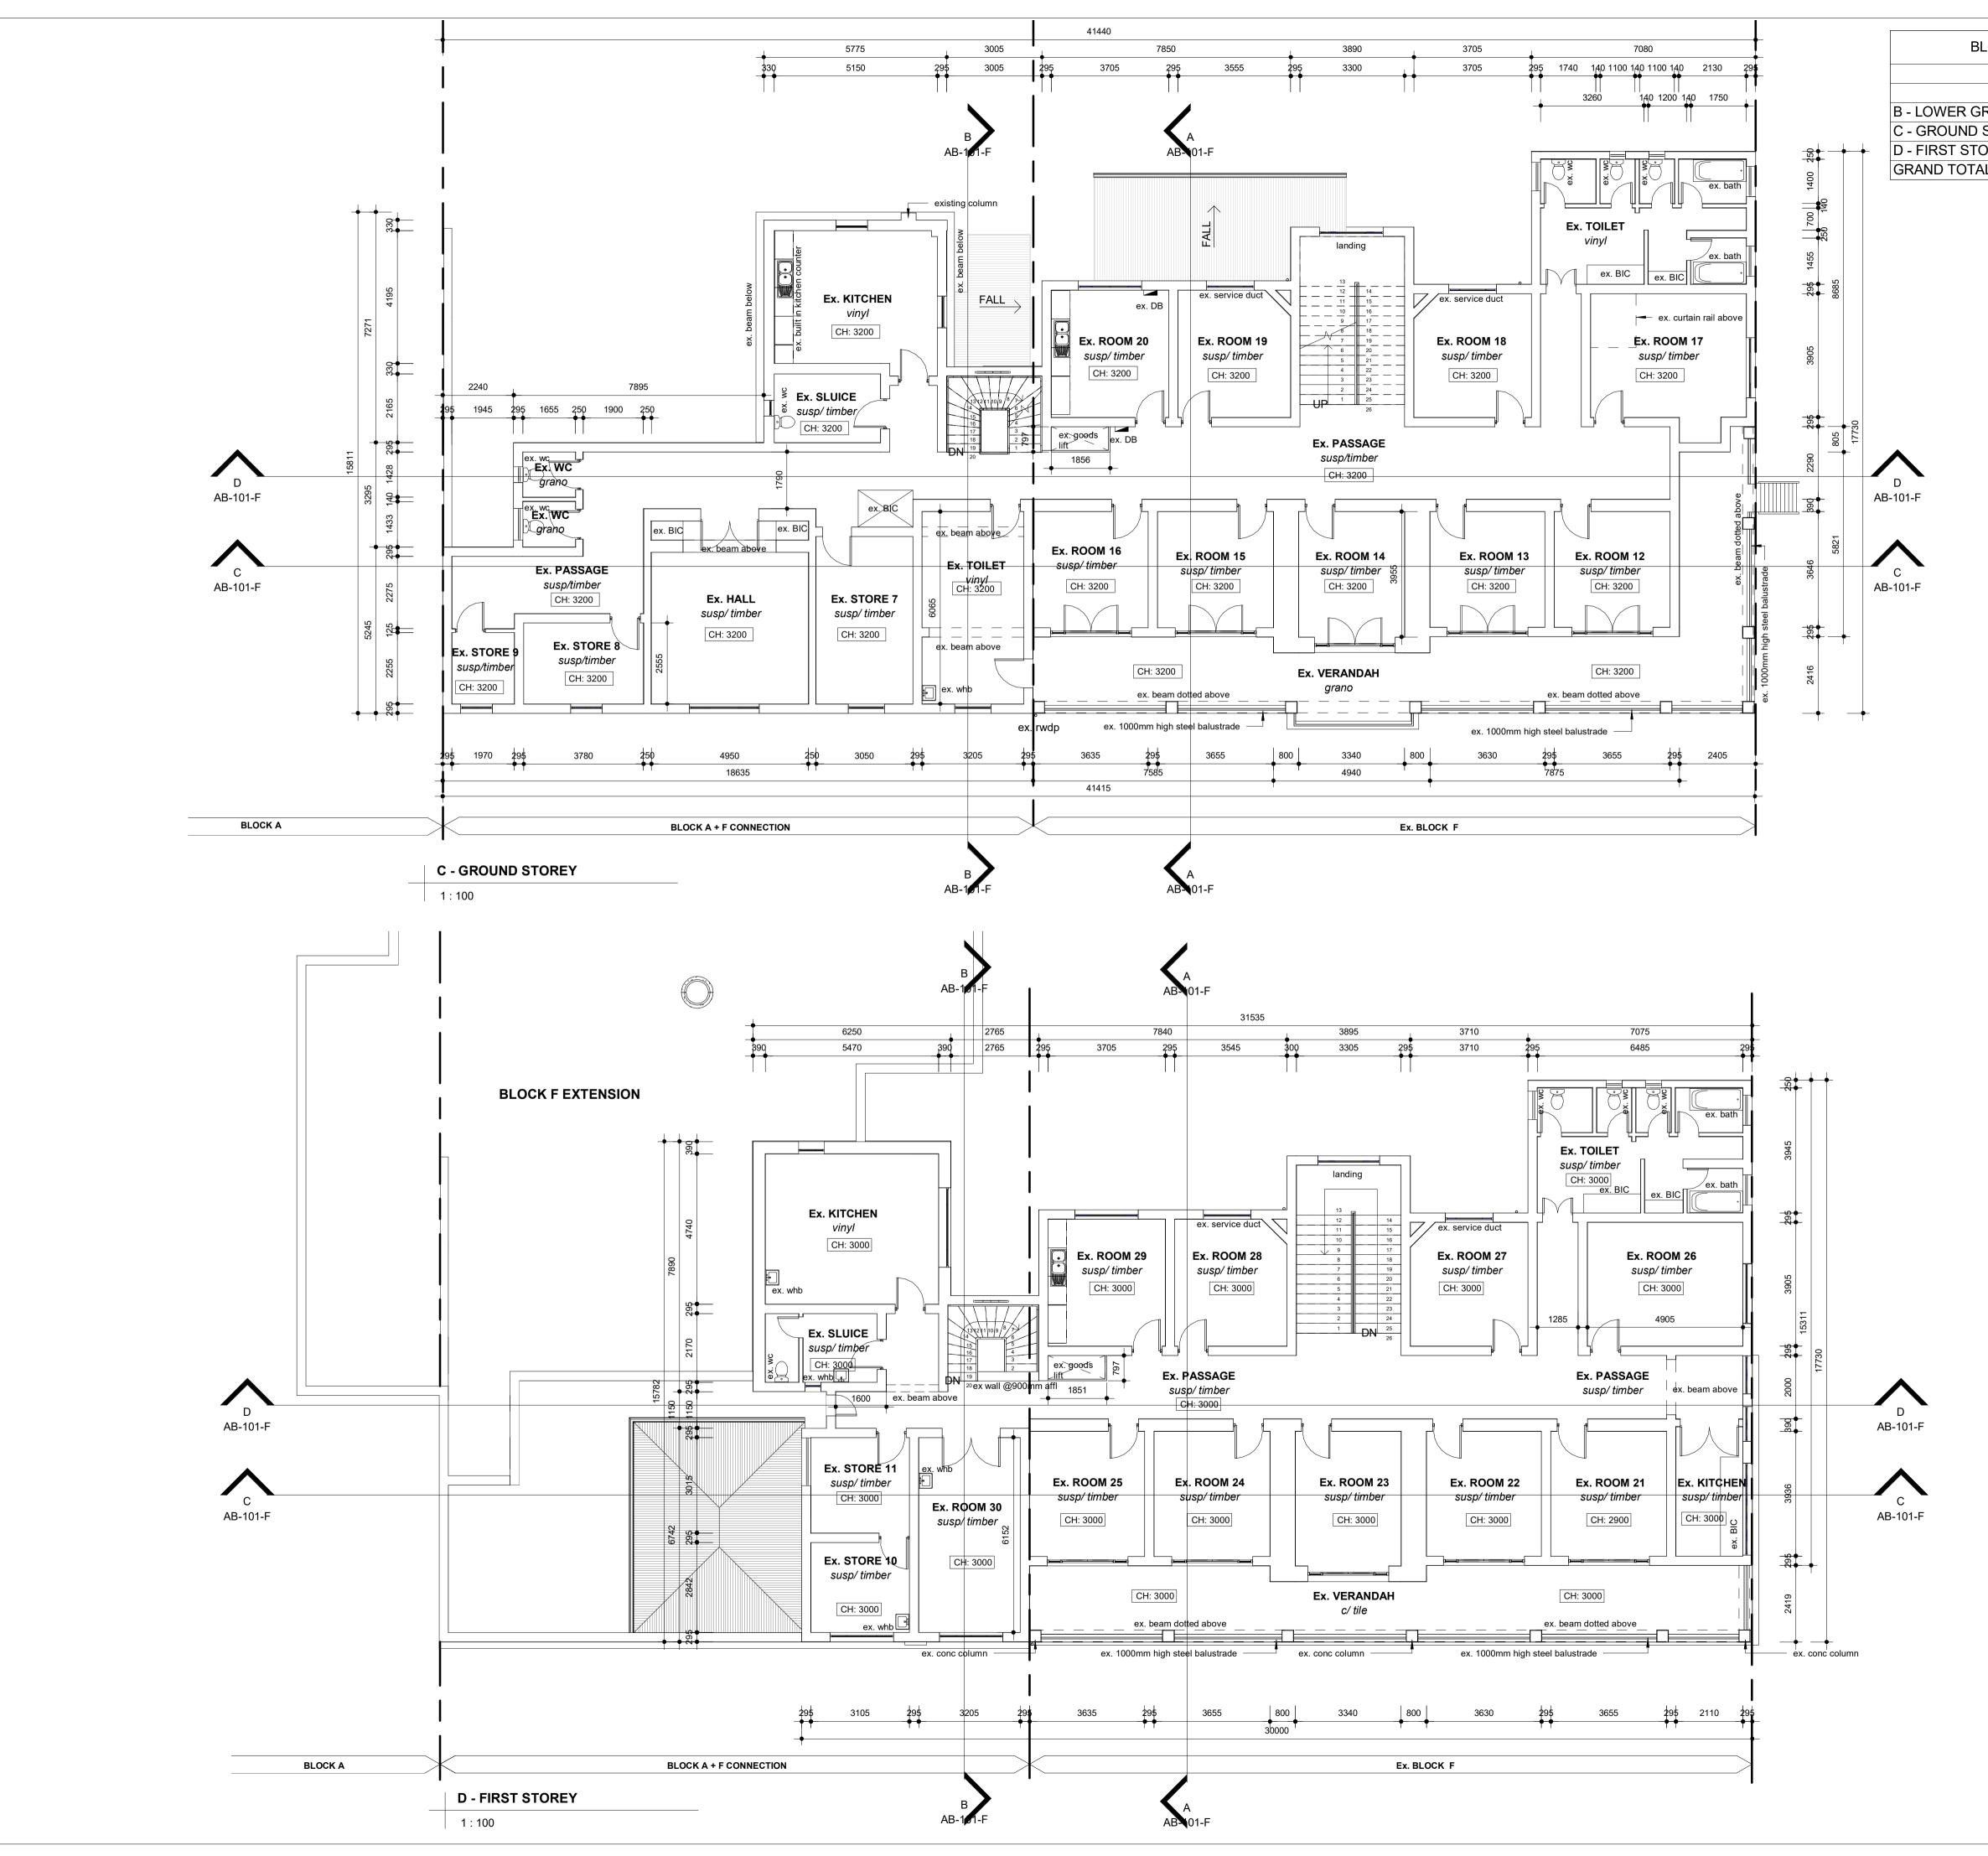

| LOCK F - AREA SCHEDULE |         |
|------------------------|---------|
| STOREY                 | AREA    |
|                        |         |
| ROUND STOREY LEVEL     | 977 m²  |
| STOREY LEVEL           | 548 m²  |
| OREY LEVEL             | 458 m²  |
| AL                     | 1983 m² |
|                        |         |

Revision:

(AB-301-F

B - LOWER GI C - GROUND D - FIRST STC GRAND TOTAL

| BLOCK F - AREA SCHEDULE |         |
|-------------------------|---------|
| STOREY                  | AREA    |
|                         |         |
| GROUND STOREY LEVEL     | 977 m²  |
| ID STOREY LEVEL         | 548 m²  |
| STOREY LEVEL            | 458 m²  |
| DTAL                    | 1983 m² |
|                         |         |