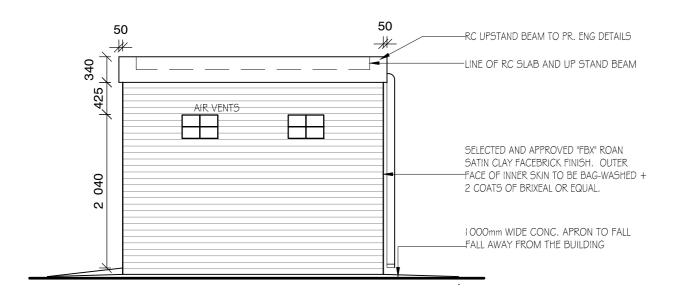

### **NORTH WEST ELEVATION**

SCALE: 1:50

#### **GENERAL NOTES:**

- NO CONSTRUCTION WORK SHALL COMMENCE ON SITE PRIOR TO APPROVAL OF ARCHITECTURAL PLANS FROM THE LOCAL MUNICIPALITY
- ALL WORK TO COMPLY WITH SANS 10400
- ALL LEVELS AND DIMENSIONS TO BE CHECKED ON SITE PRIOR TO COMMENCEMENT OF ANY WORK
- ALL DISCREPANCIES TO BE BROUGHT TO THE IMMEDIATE
   ATTENTION OF THE AUTHOR
- ALL PLUMBING BY REGISTERED CONTRACTOR
- ALL PLUMBING BY REGISTERED CONTRACTOR
  ALL ELECTRICAL BY REGISTERED CONTRACTOR
- IF ON EXCAVATION IT IS FOUND TO CONTAIN EXPANSIVE CLAY, EXCESSIVE GROUND WATER OR OTHER POOR SOIL CONDITIONS, THEN ALL FOUNDATIONS ARE TO BE BUILT TO PROFESSIONAL ENGINEERS DETAILS AND UNDER HIS SUPERVISION
- FACE-BRICK PLINTH OR I ,000m WIDE CONCRETE APRON TO BE PROVIDED AROUND BUILDING
- NO VEGETATION TO BE AFFECTED ON SITE
- BOUNDARY BEACONS TO BE EXPOSED AND DEMARKATED
- GLASS THICKNESS TO COMPLY WITH NN2
- SAFETY GLAZING IN ACCORDANCE WITH NN3 REQUIRED
- ONLY FIGURED DIMENSIONS TO BE USED ON ALL DRAWINGS