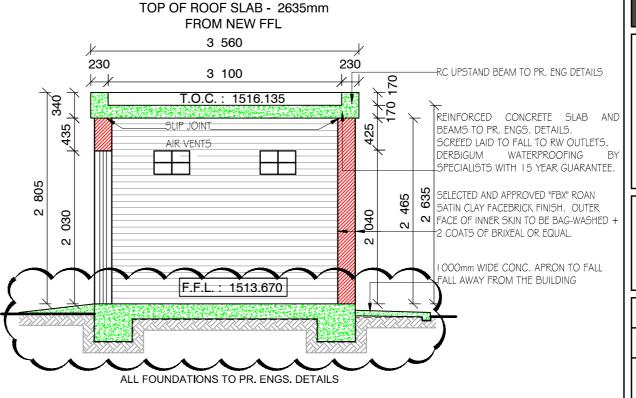

### **NORTH WEST ELEVATION**

SCALE: 1:50



# **NORTH EAST ELEVATION**

SCALE: 1:50

SCALE: 1:50



# **SOUTH EAST ELEVATION**

SCALE: 1:50



# **SOUTH WEST ELEVATION**

SCALE: 1:50

# WATER TREATMENT SYSTEM & PUMP HOUSE DETAIL



**PUMP HOUSE FLOOR PLAN** 



# PUMP HOUSE ROOF PLAN

SCALE: 1:50



# SECTION A - A

SCALE: 1:50

#### **GENERAL NOTES:**

- NO CONSTRUCTION WORK SHALL COMMENCE ON SITE PRIOR TO APPROVAL OF ARCHITECTURAL PLANS FROM THE LOCAL MUNICIPALITY
- ALL WORK TO COMPLY WITH SANS 10400
- ALL LEVELS AND DIMENSIONS TO BE CHECKED ON SITE PRIOR TO COMMENCEMENT OF ANY WORK
- ALL DISCREPANCIES TO BE BROUGHT TO THE IMMEDIATE
   ATTENTION OF THE AUTHOR
- ALL PLUMBING BY REGISTERED CONTRACTOR
- ALL PLUMBING BY REGISTERED CONTRACTOR
  ALL ELECTRICAL BY REGISTERED CONTRACTOR
- IF ON EXCAVATION IT IS FOUND TO CONTAIN EXPANSIVE CLAY, EXCESSIVE GROUND WATER OR OTHER POOR SOIL CONDITIONS, THEN ALL FOUNDATIONS ARE TO BE BUILT TO PROFESSIONAL ENGINEERS DETAILS AND UNDER HIS SUPERVISION
- FACE-BRICK PLINTH OR I ,000m WIDE CONCRETE APRON TO BE PROVIDED AROUND BUILDING
- NO VEGETATION