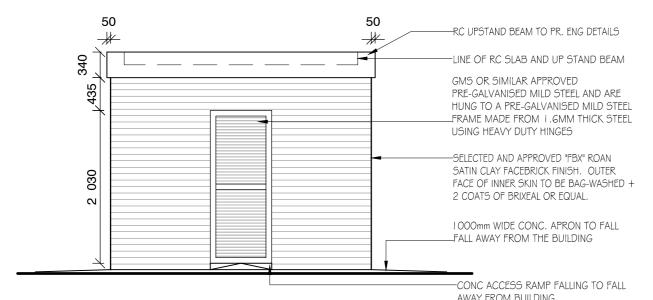

# **NORTH EAST ELEVATION**

SCALE: 1:50

SCALE: 1:50

#### **GENERAL NOTES:**

- NO CONSTRUCTION WORK SHALL COMMENCE ON SITE PRIOR TO APPROVAL OF ARCHITECTURAL PLANS FROM THE LOCAL MUNICIPALITY
- ALL WORK TO COMPLY WITH SANS 10400
- ALL LEVELS AND DIMENSIONS TO BE CHECKED ON SITE PRIOR TO COMMENCEMENT OF ANY WORK
- ALL DISCREPANCIES TO BE BROUGHT TO THE IMMEDIATE
   ATTENTION OF THE AUTHOR
- ALL PLUMBING BY REGISTERED CONTRACTOR
- ALL PLUMBING BY REGISTERED CONTRACTOR
  ALL ELECTRICAL BY REGISTERED CONTRACTOR
- IF ON EXCAVATION IT IS FOUND TO CONTAIN EXPANSIVE CLAY, EXCESSIVE GROUND WATER OR OTHER POOR SOIL CONDITIONS, THEN ALL FOUNDATIONS ARE TO BE BUILT TO PROFESSIONAL ENGINEERS DETAILS AND UNDER HIS SUPERVISION
- FACE-BRICK PLINTH OR I ,000m WIDE CONCRETE APRON TO BE PROVIDED AROUND BUILDING
- NO VEGETATION TO BE AFFECTED ON SITE
- BOUNDARY BEACONS TO BE EXPOSED AND DEMARKATED
- GLASS THICKNESS TO COMPLY WITH NN2
- SAFETY GLAZING IN ACCORDANCE WITH NN3 REQUIRED
- ONLY FIGURED DIMENSIONS TO BE USED ON ALL DRAWINGS