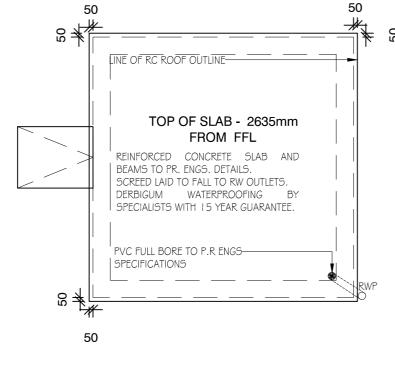

### **NORTH WEST ELEVATION**

SCALE: 1:50



# **NORTH EAST ELEVATION**

SCALE: 1:50

SCALE: 1:50



# **SOUTH EAST ELEVATION**

SCALE: 1:50



# **SOUTH WEST ELEVATION**

SCALE: 1:50

# WATER TREATMENT SYSTEM & PUMP HOUSE DETAIL



**PUMP HOUSE FLOOR PLAN** 



# PUMP HOUSE ROOF PLAN

SCALE: 1:50



# SECTION A - A

SCALE: 1:50

#### **GENERAL NOTES:**

- NO CONSTRUCTION WORK SHALL COMMENCE ON SITE PRIOR TO APPROVAL OF ARCHITECTURAL PLANS FROM THE LOCAL MUNICIPALITY
- ALL WORK TO COMPLY WITH SANS 10400
- ALL LEVELS AND DIMENSIONS TO BE CHECKED ON SITE PRIOR TO COMMENCEMENT OF ANY WORK
- ALL DISCREPANCIES TO BE BROUGHT TO THE IMMEDIATE
   ATTENTION OF THE AUTHOR
- ALL PLUMBING BY REGISTERED CONTRACTOR
- ALL PLUMBING BY REGISTERED CONTRACTOR
  ALL ELECTRICAL BY REGISTERED CONTRACTOR
- IF ON EXCAVATION IT IS FOUND TO CONTAIN EXPANSIVE CLAY, EXCESSIVE GROUND WATER OR OTHER POOR SOIL CONDITIONS, THEN ALL FOUNDATIONS ARE TO BE BUILT TO PROFESSIONAL ENGINEERS DETAILS AND UNDER HIS SUPERVISION
- FACE-BRICK PLINTH OR I ,000m WIDE CONCRETE APRON TO BE PR