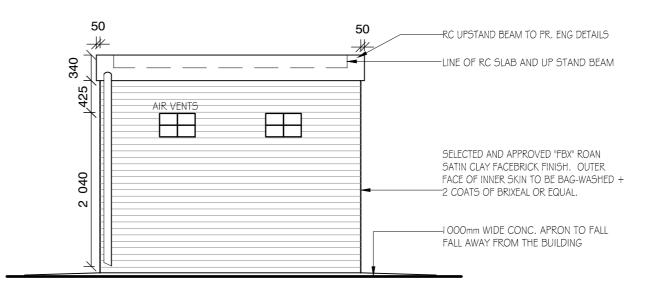

# **SOUTH WEST ELEVATION**

SCALE: 1:50

#### **GENERAL NOTES:**

- NO CONSTRUCTION WORK SHALL COMMENCE ON SITE PRIOR TO APPROVAL OF ARCHITECTURAL PLANS FROM THE LOCAL MUNICIPALITY
- ALL WORK TO COMPLY WITH SANS 10400
- ALL LEVELS AND DIMENSIONS TO BE CHECKED ON SITE PRIOR TO COMMENCEMENT OF ANY WORK
- ALL DISCREPANCIES TO BE BROUGHT TO THE IMMEDIATE
   ATTENTION OF THE AUTHOR
- ALL PLUMBING BY REGISTERED CONTRACTOR
- ALL PLUMBING BY REGISTERED CONTRACTOR
  ALL ELECTRICAL BY REGISTERED CONTRACTOR
- IF ON EXCAVATION IT IS FOUND TO CONTAIN EXPANSIVE CLAY, EXCESSIVE GROUND WATER OR OTHER POOR SOIL CONDITIONS, THEN ALL FOUNDATIONS ARE TO BE BUILT TO PROFESSIONAL ENGINEERS DETAILS AND UNDER HIS SUPERVISION
- FACE-BRICK PLINTH OR I ,000m WIDE CONCRETE APRON TO BE PROVIDED AROUND BUILDING
- NO VEGETATION TO BE AFFECTED ON SITE
- BOUNDARY BEACONS TO BE EXPOSED AND DEMARKATED
- GLASS THICKNESS TO COMPLY WITH NN2
- SAFETY GLAZING IN ACCORDANCE WITH NN3 REQUIRED
- ONLY FIGURED DIMENSIONS TO BE USED ON ALL DRAWINGS