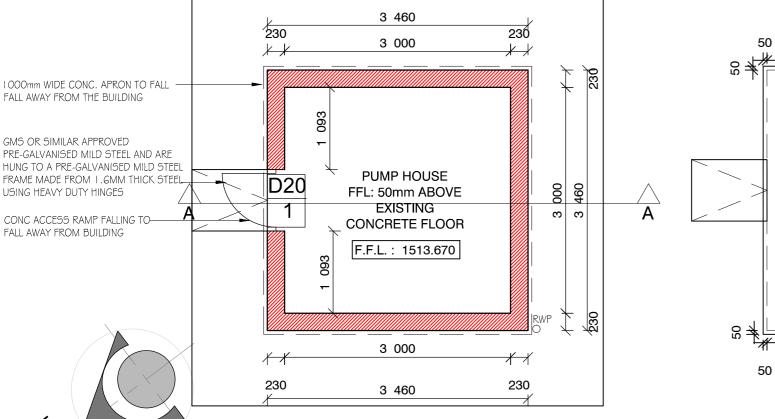

### **NORTH WEST ELEVATION**

SCALE: 1:50



# **NORTH EAST ELEVATION**

SCALE: 1:50

SCALE: 1:50



# **SOUTH EAST ELEVATION**

SCALE: 1:50



# **SOUTH WEST ELEVATION**

SCALE: 1:50

# WATER TREATMENT SYSTEM & PUMP HOUSE DETAIL



**PUMP HOUSE FLOOR PLAN** 



# PUMP HOUSE ROOF PLAN

SCALE: 1:50



# SECTION A - A

SCALE: 1:50

#### **GENERAL NOTES:**

- NO CONSTRUCTION WORK SHALL COMMENCE ON SITE PRIOR TO APPROVAL OF ARCHITECTURAL PLANS FROM THE LOCAL MUNICIPALITY
- ALL WORK TO COMPLY WITH SANS 10400
- ALL LEVELS AND DIMENSIONS TO BE CHECKED ON SITE PRIOR TO COMMENCEMENT OF ANY WORK
- ALL DISCREPANCIES TO BE BROUGHT TO THE IMMEDIATE
   ATTENTION OF THE AUTHOR
- ALL PLUMBING BY REGISTERED CONTRACTOR
- ALL PLUMBING BY REGISTERED CONTRACTOR
  ALL ELECTRICAL BY REGISTERED CONTRACTOR
- IF ON EXCAVATION IT IS FOUND TO CONTAIN EXPANSIVE CLAY, EXCESSIVE GROUND WATER OR OTHER POOR SOIL CONDITIONS, THEN ALL FOUNDATIONS ARE TO BE BUILT TO PROFESSIONAL ENGINEERS DETAILS AND UNDER HIS SUPERVISION
- FACE-BRICK PLINTH OR I ,000