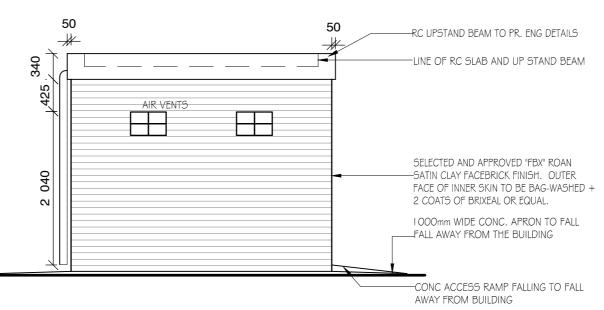

# **SOUTH EAST ELEVATION**

SCALE: 1:50

#### **GENERAL NOTES:**

- NO CONSTRUCTION WORK SHALL COMMENCE ON SITE PRIOR TO APPROVAL OF ARCHITECTURAL PLANS FROM THE LOCAL MUNICIPALITY
- ALL WORK TO COMPLY WITH SANS 10400
- ALL LEVELS AND DIMENSIONS TO BE CHECKED ON SITE PRIOR TO COMMENCEMENT OF ANY WORK
- ALL DISCREPANCIES TO BE BROUGHT TO THE IMMEDIATE
   ATTENTION OF THE AUTHOR
- ALL PLUMBING BY REGISTERED CONTRACTOR
- ALL PLUMBING BY REGISTERED CONTRACTOR
  ALL ELECTRICAL BY REGISTERED CONTRACTOR
- IF ON EXCAVATION IT IS FOUND TO CONTAIN EXPANSIVE CLAY, EXCESSIVE GROUND WATER OR OTHER POOR SOIL CONDITIONS, THEN ALL FOUNDATIONS ARE TO BE BUILT TO PROFESSIONAL ENGINEERS DETAILS AND UNDER HIS SUPERVISION
- FACE-BRICK PLINTH OR I ,000m WIDE CONCRETE APRON TO BE PROVIDED AROUND BUILDING
- NO VEGETATION TO BE AFFECTED ON SITE
- BOUNDARY BEACONS TO BE EXPOSED AND DEMARKATED
- GLASS THICKNESS TO COMPLY WITH NN2
- SAFETY GLAZING IN ACCORDANCE WITH NN3 REQUIRED
- ONLY FIGURED DIMENSIONS TO BE USED ON ALL DRAWINGS