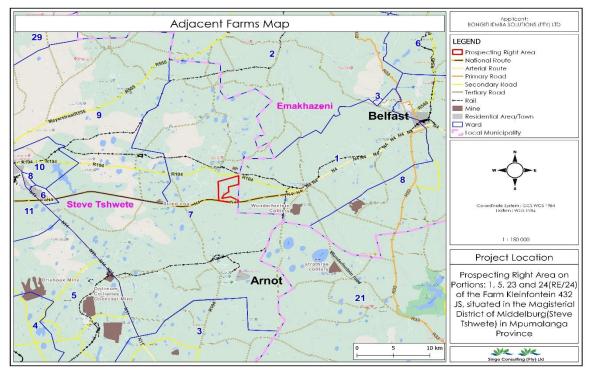

# **PROJECT LOCATION**

The proposed prospecting Area, as seen in figure 1 and figure 2 below is situated within Steve Tshwene Magisterial District, approximately 8.52 km away from Arnot township

Figure 1: Locality map of the area.