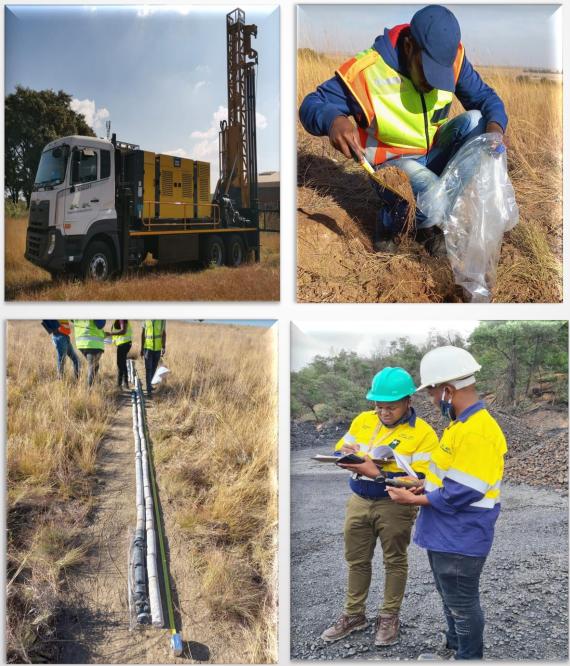

**Invasive:** A detailed drilling, sampling, assaying and mineralogical study will be carried out. Diamond drilling method will be utilised to prospect coal. To ensure or minimise impacts on the receiving environment, All the activities will be guided by the project's Basic Assessment Report (BAR) and Environmental Management Programme (EMPr).

Figure 3: Typical Example of activities to be undertaken