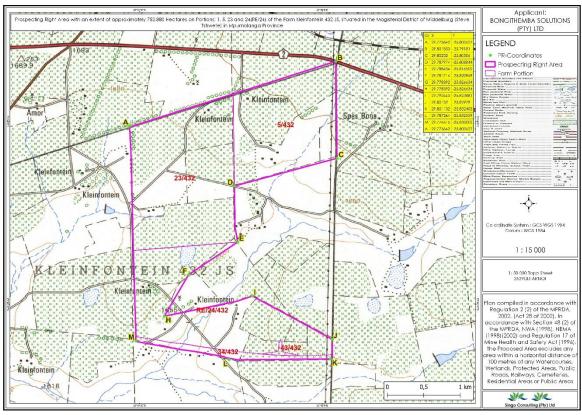

Figure 2: Reg 2.2 map (A: -25.800627, 29.773642)

Prospecting activities will be undertaken over a period of five (5) years and are designed in phases, each phase is conditional on the success of the previous phase. Both invasive and non-invasive methods will be implemented. Invasive are those activities which have footprint or cause harm (if not mitigated or managed properly) or those that have a physical impact on the environment, while noninvasive do not cause any harm or effects on the environment.