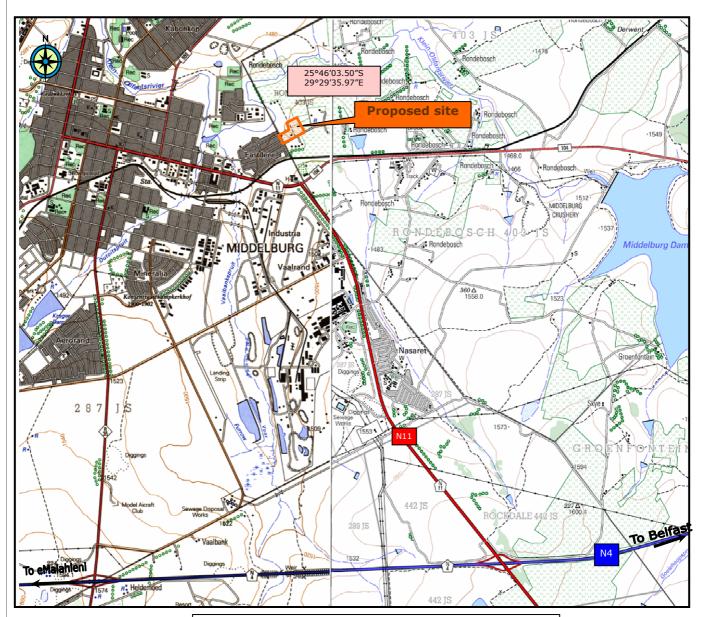

The proposed site is 5.13 ha in extent and located adjacent to Riyadh Street, Eastdene X1, Middelburg (Figure 1).

The Minister of Environmental and Water Affairs listed in terms of Sections 24(2) and 24D of the National Environmental Management Act, 1998 (Act No. 107 of 1998), a number of activities that require an environmental impact assessment (either a Basic Assessment or a full Environmental Impact Assessment) before undertaking these activities.

#### **Project Description**

The applicant, *Middelburg Muslim Jamaat*, intends to develop a residential area on a portion of Portion 93 of the farm Rondebosch 403 JS, Middelburg (Figure 1). The said site is located adjacent to Riyadh Street, Eastdene X1, Middelburg (Figure 2). Co-ordinates for the centre of the site are: 25°46′03.50″S and 29° 29′35.97″E. The site is 5.13 ha in extent.

Figure 1: Location of site (taken from 1: 50 000 2529 CD and 2529 DC-not to scale)

DOCUMENT DATED: 9 NOVEMBER 2018