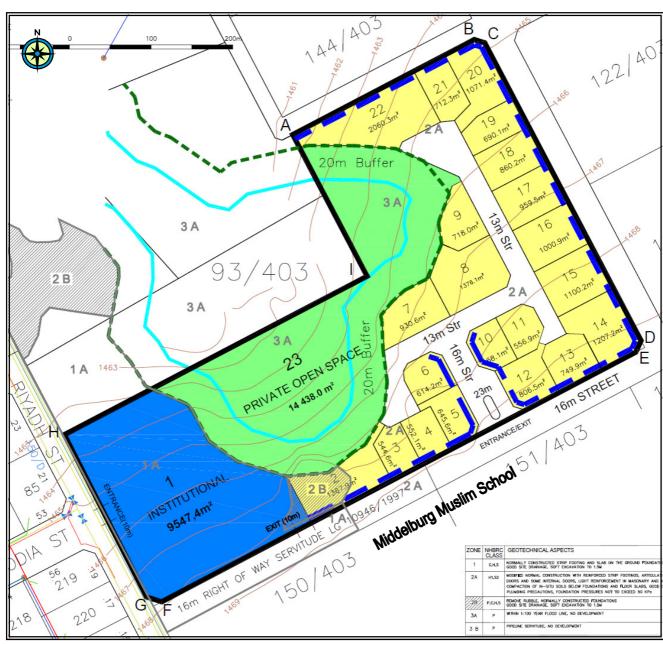

The proposed layout plan is provided in Figure 2.

The proposed development will comprise: 21 Residential 1 stands, 1 Institutional stand (for religious purposes), Private Open Space and roads. The average stand size will be  $909m^2$ , which is in line with the surrounding residential area.

#### Figure 2: Proposed layout plan

| LAND          | USE                |                                                                                                                                                                                                                                                                                                                                                                                                                                                                                                                                                                                                                                                                                                                                                                                                                                                                                                                                                                                                                                                                                                                                                                                                                                                                                                                                                                                                                                                                                                                                                                                                                                                                                                                                                                                                                                                                                                                                                                                                                                                                                                                                |      |                  |                      |              |                   |
|---------------|--------------------|--------------------------------------------------------------------------------------------------------------------------------------------------------------------------------------------------------------------------------------------------------------------------------------------------------------------------------------------------------------------------------------------------------------------------------------------------------------------------------------------------------------------------------------------------------------------------------------------------------------------------------------------------------------------------------------------------------------------------------------------------------------------------------------------------------------------------------------------------------------------------------------------------------------------------------------------------------------------------------------------------------------------------------------------------------------------------------------------------------------------------------------------------------------------------------------------------------------------------------------------------------------------------------------------------------------------------------------------------------------------------------------------------------------------------------------------------------------------------------------------------------------------------------------------------------------------------------------------------------------------------------------------------------------------------------------------------------------------------------------------------------------------------------------------------------------------------------------------------------------------------------------------------------------------------------------------------------------------------------------------------------------------------------------------------------------------------------------------------------------------------------|------|------------------|----------------------|--------------|-------------------|
| ZONING        | LAND USE           | NOTATION                                                                                                                                                                                                                                                                                                                                                                                                                                                                                                                                                                                                                                                                                                                                                                                                                                                                                                                                                                                                                                                                                                                                                                                                                                                                                                                                                                                                                                                                                                                                                                                                                                                                                                                                                                                                                                                                                                                                                                                                                                                                                                                       |      | NO. OF<br>STANDS | AVERAGE<br>SIZE      | % OF<br>AREA | AREA OF<br>STANDS |
| RESIDENTIAL   | RESIDENTIAL        | The same of the same of                                                                                                                                                                                                                                                                                                                                                                                                                                                                                                                                                                                                                                                                                                                                                                                                                                                                                                                                                                                                                                                                                                                                                                                                                                                                                                                                                                                                                                                                                                                                                                                                                                                                                                                                                                                                                                                                                                                                                                                                                                                                                                        | 2-22 | 21               | 909,21m <sup>2</sup> | 39,33%       | 1,90ha            |
|               |                    |                                                                                                                                                                                                                                                                                                                                                                                                                                                                                                                                                                                                                                                                                                                                                                                                                                                                                                                                                                                                                                                                                                                                                                                                                                                                                                                                                                                                                                                                                                                                                                                                                                                                                                                                                                                                                                                                                                                                                                                                                                                                                                                                |      |                  |                      |              |                   |
|               |                    |                                                                                                                                                                                                                                                                                                                                                                                                                                                                                                                                                                                                                                                                                                                                                                                                                                                                                                                                                                                                                                                                                                                                                                                                                                                                                                                                                                                                                                                                                                                                                                                                                                                                                                                                                                                                                                                                                                                                                                                                                                                                                                                                |      |                  |                      |              |                   |
| INSTITUTIONAL | MOSQUE             |                                                                                                                                                                                                                                                                                                                                                                                                                                                                                                                                                                                                                                                                                                                                                                                                                                                                                                                                                                                                                                                                                                                                                                                                                                                                                                                                                                                                                                                                                                                                                                                                                                                                                                                                                                                                                                                                                                                                                                                                                                                                                                                                | 1    | 1                | N/A                  | 19,66%       | 0,95ha            |
|               |                    |                                                                                                                                                                                                                                                                                                                                                                                                                                                                                                                                                                                                                                                                                                                                                                                                                                                                                                                                                                                                                                                                                                                                                                                                                                                                                                                                                                                                                                                                                                                                                                                                                                                                                                                                                                                                                                                                                                                                                                                                                                                                                                                                |      |                  |                      |              |                   |
| P.0.S         | PRIVATE OPEN SPACE | The state of the s | 1    | 1                | N/A                  | 29,81%       | 1,44ha            |