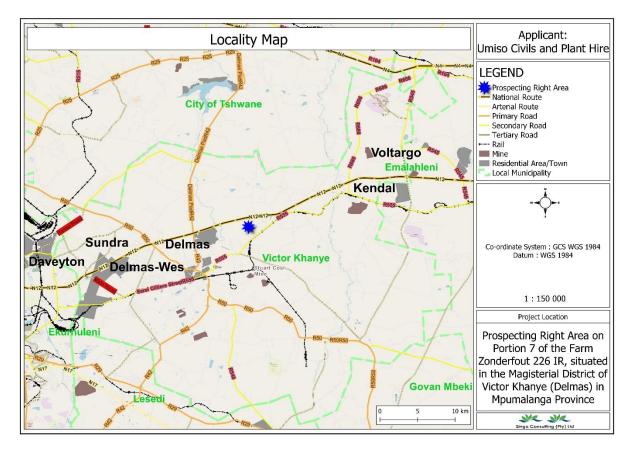

#### **PROJECT DESCRIPTION**

Prospecting Right Application has been submitted for the prospecting of **Coal** on the property mentioned above.

This Prospecting Area, as seen in Figure 1 and 2 below is situated Approximately 14 km Southwest of Delmas town.

FIGURE 1: LOCALITY MAP OF THE PROPOSED PROJECT.

Figure 2: REGULATION 2.2 MAP (28.743588, -26.0864336)