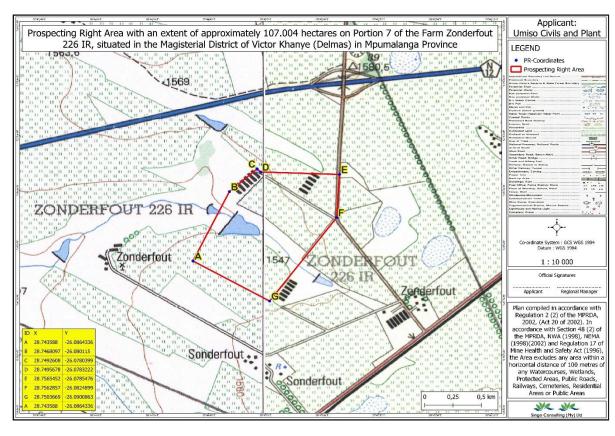

#### **PROJECT DESCRIPTION**

Prospecting Right Application has been submitted for the prospecting of **Coal** on the property mentioned above.

This Prospecting Area, as seen in Figure 1 and 2 below is situated Approximately 14 km Southwest of Delmas town.

FIGURE 1: LOCALITY MAP OF THE PROPOSED PROJECT.

Figure 2: REGULATION 2.2 MAP (28.743588, -26.0864336)