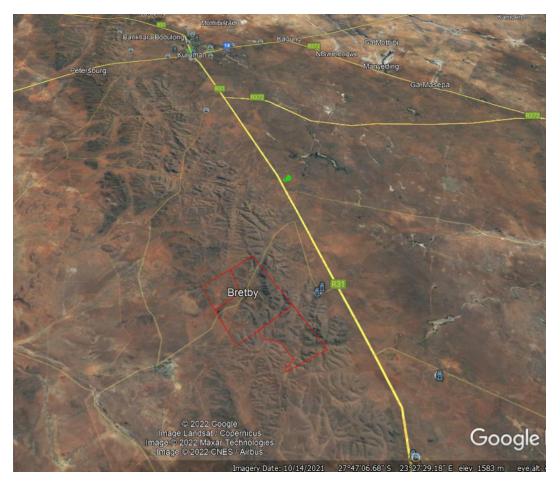

Figure 1: Regulation 2.2 map of the proposed project area

Figure 2: Google Earth image of the proposed project area