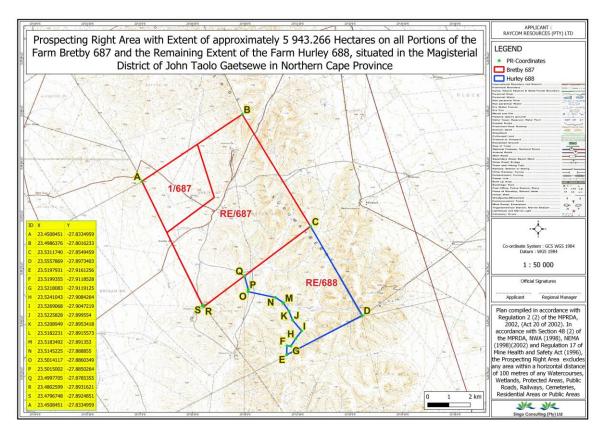

Figure 1: Regulation 2.2 map of the proposed project area

Figure 2: Google Earth image of the proposed project area