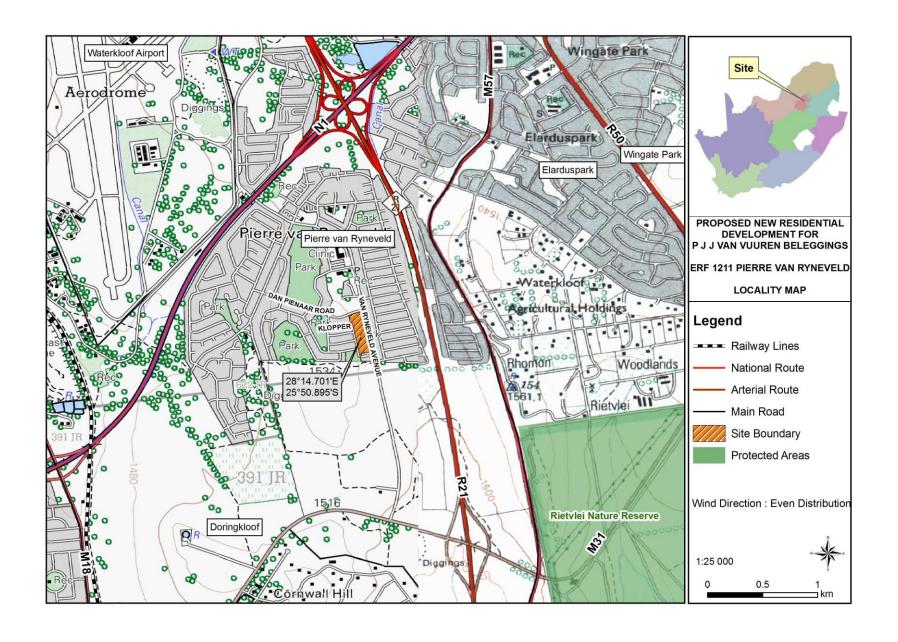

# **PROJECT LOCATION**

Project site GPS coordinates: 25°50'53.71"S; 28°14'42.06"E

Project property: Erf 1211, Pierre van Ryneveld Extension 2

The project location is situated north-east of Centurion, in the City of Tshwane Metropolitan Municipality, Gauteng Province. A locality map is attached to this BID.