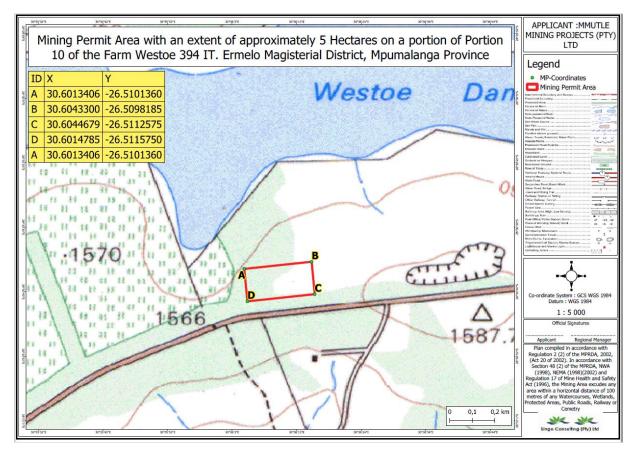

Figure 1: Regulation 2.2 map of the proposed project area

Figure 2: Locality Map of the proposed project area