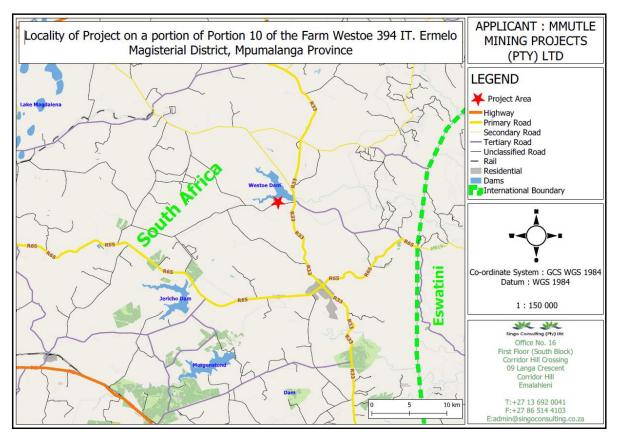

Figure 1: Regulation 2.2 map of the proposed project area

Figure 2: Locality Map of the proposed project area