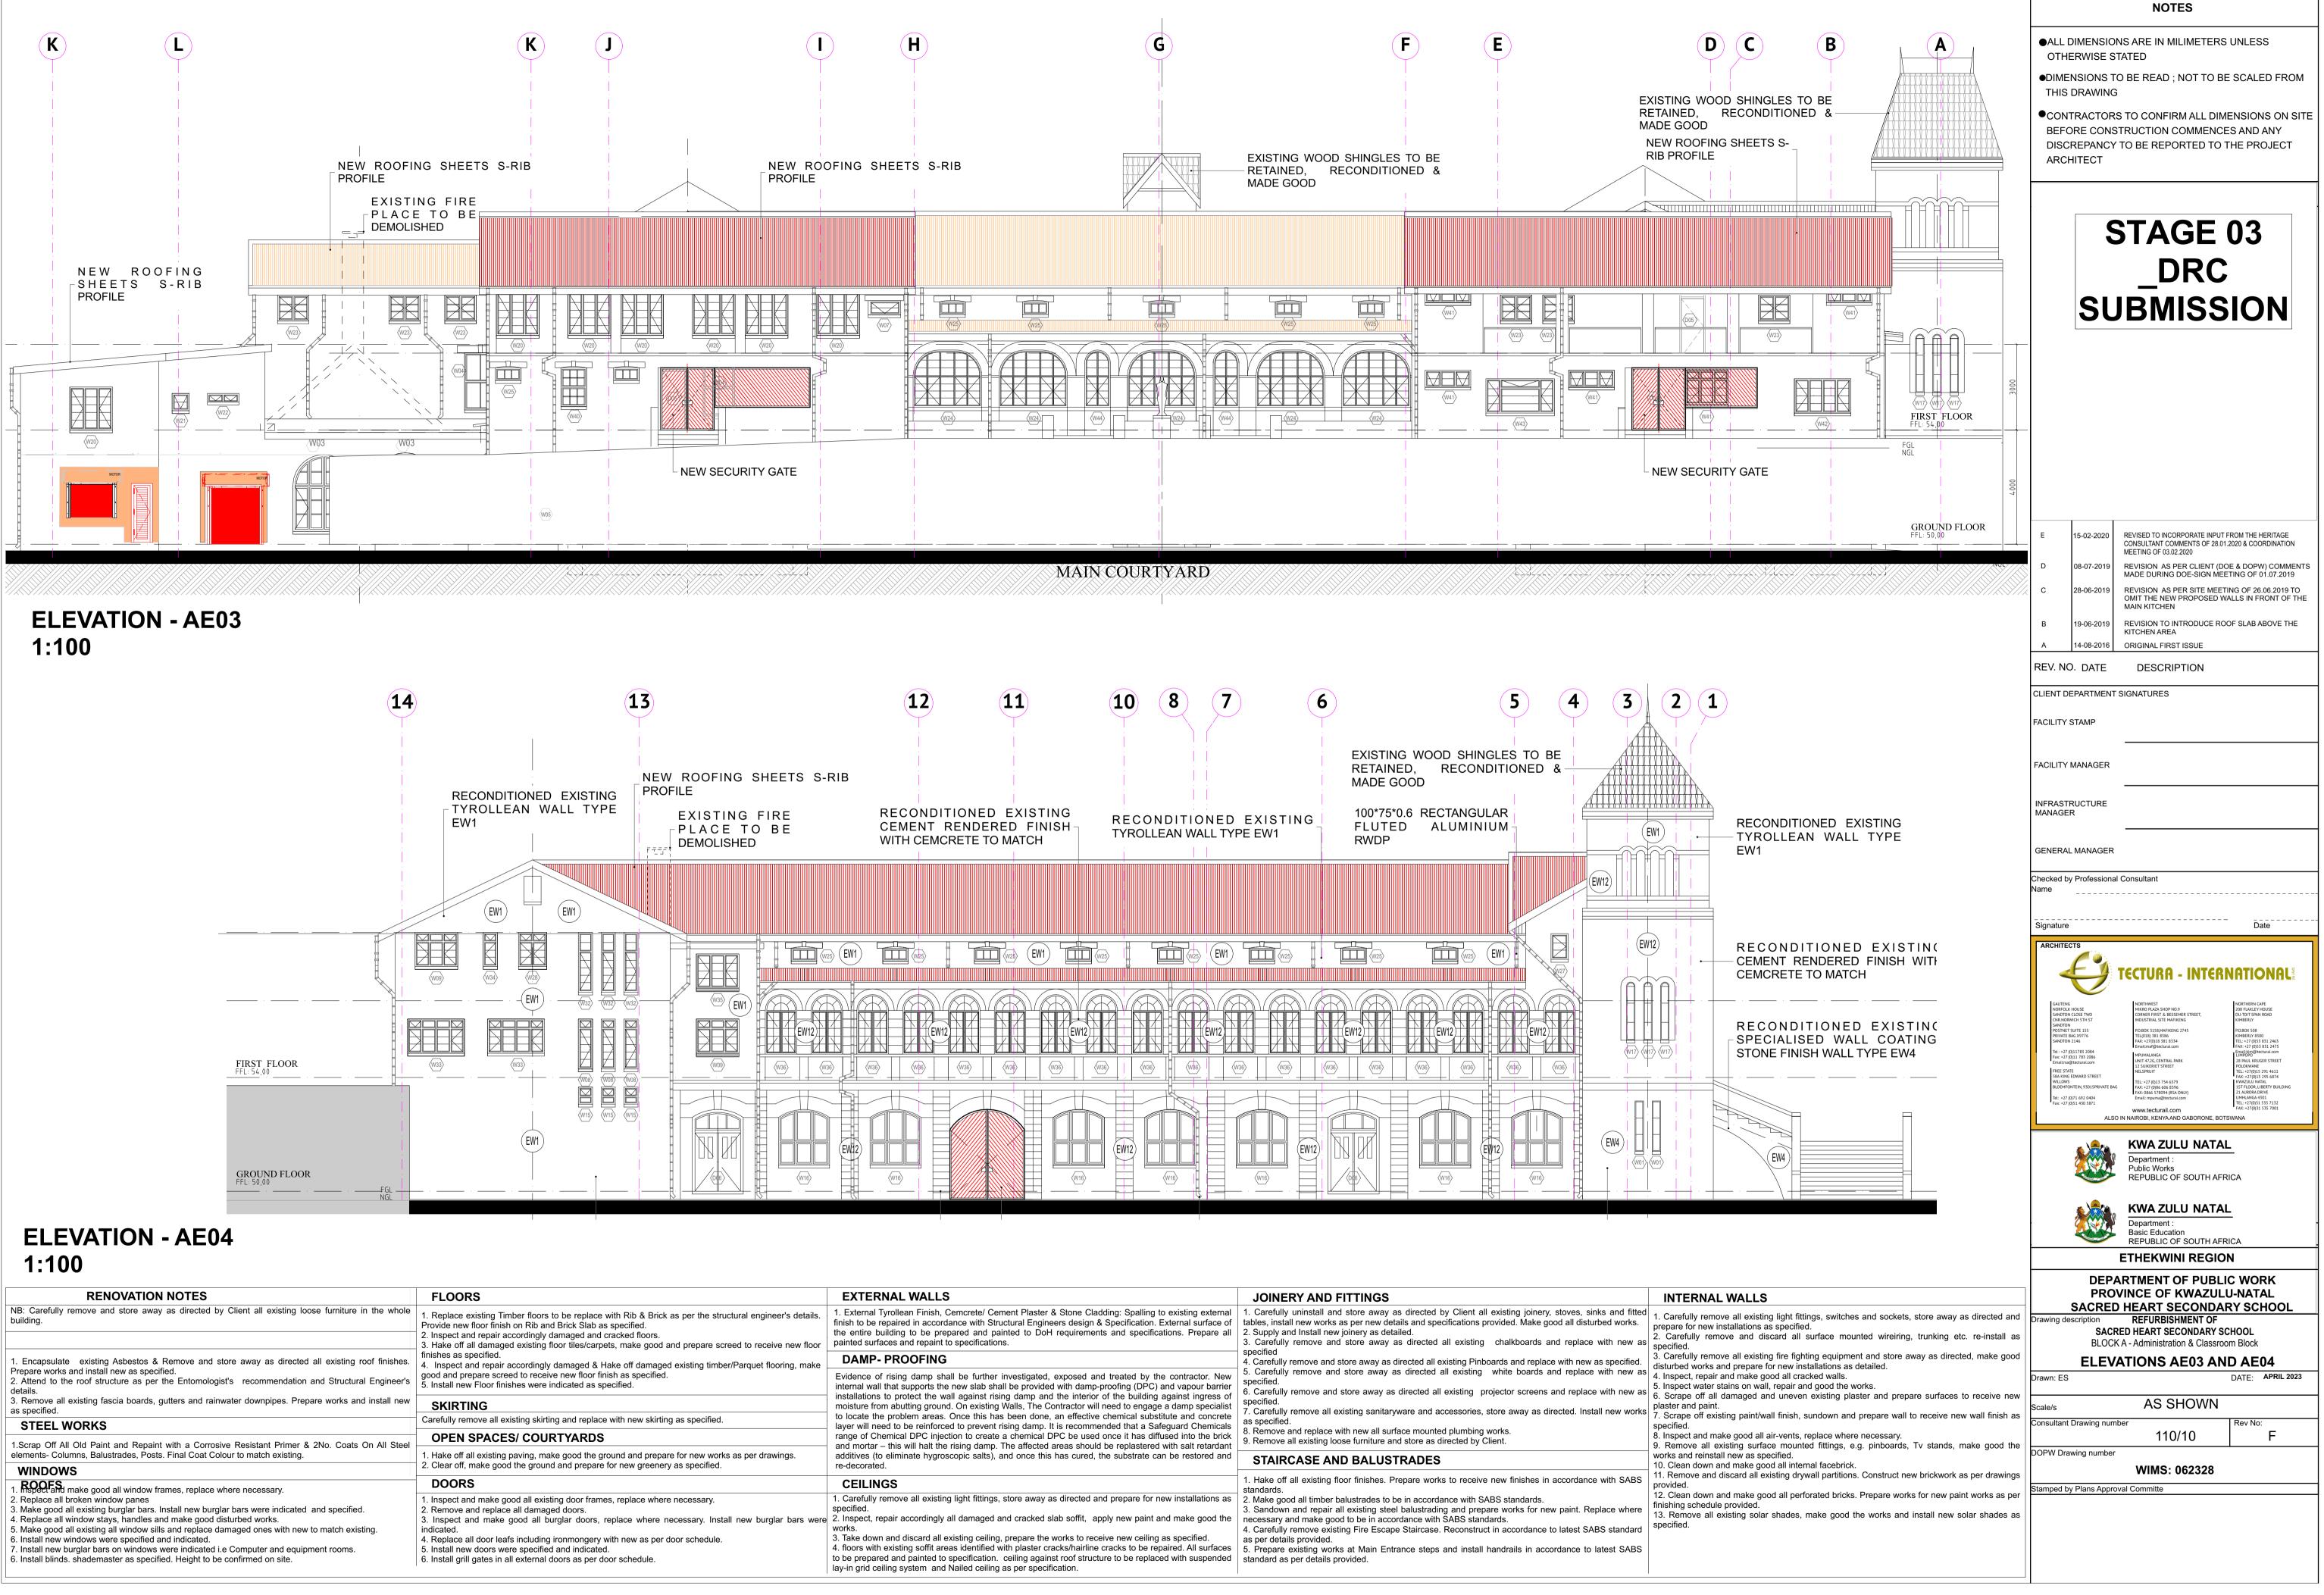

| RENOVATION NOTES                                                                                                                                                                          | FLOORS                                                                                                                                                                                                                                                                                                                                                                                                                                                                                                                                                                                                                                                                                                                            | EXTE                                                  |
|-------------------------------------------------------------------------------------------------------------------------------------------------------------------------------------------|-----------------------------------------------------------------------------------------------------------------------------------------------------------------------------------------------------------------------------------------------------------------------------------------------------------------------------------------------------------------------------------------------------------------------------------------------------------------------------------------------------------------------------------------------------------------------------------------------------------------------------------------------------------------------------------------------------------------------------------|-------------------------------------------------------|
| NB: Carefully remove and store away as directed by Client all existing loose furniture in the whole building.                                                                             | <ol> <li>Replace existing Timber floors to be replace with Rib &amp; Brick as per the structural engineer's details.<br/>Provide new floor finish on Rib and Brick Slab as specified.</li> <li>Inspect and repair accordingly damaged and cracked floors.</li> <li>Hake off all damaged existing floor tiles/carpets, make good and prepare screed to receive new floor finishes as specified.</li> <li>Inspect and repair accordingly damaged &amp; Hake off damaged existing timber/Parquet flooring, make good and prepare screed to receive new floor finish as specified.</li> <li>Inspect and repair accordingly damaged &amp; Brick Specified.</li> <li>Install new Floor finishes were indicated as specified.</li> </ol> | 1. Externa<br>finish to b<br>the entire<br>painted su |
| 1. Encapsulate existing Asbestos & Remove and store away as directed all existing roof finishes.                                                                                          |                                                                                                                                                                                                                                                                                                                                                                                                                                                                                                                                                                                                                                                                                                                                   | DAM                                                   |
| Prepare works and install new as specified.<br>2. Attend to the roof structure as per the Entomologist's recommendation and Structural Engineer's details.                                |                                                                                                                                                                                                                                                                                                                                                                                                                                                                                                                                                                                                                                                                                                                                   | Evidence<br>internal w                                |
| 3. Remove all existing fascia boards, gutters and rainwater downpipes. Prepare works and install new as specified.                                                                        | SKIRTING                                                                                                                                                                                                                                                                                                                                                                                                                                                                                                                                                                                                                                                                                                                          | installatio<br>moisture                               |
| STEEL WORKS                                                                                                                                                                               | Carefully remove all existing skirting and replace with new skirting as specified.                                                                                                                                                                                                                                                                                                                                                                                                                                                                                                                                                                                                                                                | to locate                                             |
| 1.Scrap Off All Old Paint and Repaint with a Corrosive Resistant Primer & 2No. Coats On All Steel elements- Columns, Balustrades, Posts. Final Coat Colour to match existing.             | OPEN SPACES/ COURTYARDS                                                                                                                                                                                                                                                                                                                                                                                                                                                                                                                                                                                                                                                                                                           | range of C<br>and morta                               |
|                                                                                                                                                                                           | <ol> <li>Hake off all existing paving, make good the ground and prepare for new works as per drawings.</li> <li>Clear off, make good the ground and prepare for new greenery as specified.</li> </ol>                                                                                                                                                                                                                                                                                                                                                                                                                                                                                                                             | additives                                             |
| WINDOWS                                                                                                                                                                                   |                                                                                                                                                                                                                                                                                                                                                                                                                                                                                                                                                                                                                                                                                                                                   | re-decora                                             |
| 1. ROOFS<br>1. Inspect and make good all window frames, replace where necessary.                                                                                                          | DOORS                                                                                                                                                                                                                                                                                                                                                                                                                                                                                                                                                                                                                                                                                                                             | CEILI                                                 |
| 2. Replace all broken window panes                                                                                                                                                        | 1. Inspect and make good all existing door frames, replace where necessary.                                                                                                                                                                                                                                                                                                                                                                                                                                                                                                                                                                                                                                                       | 1. Carefull                                           |
| <ol> <li>Make good all existing burglar bars. Install new burglar bars were indicated and specified.</li> <li>Replace all window stays, handles and make good disturbed works.</li> </ol> | <ol> <li>Remove and replace all damaged doors.</li> <li>Inspect and make good all burglar doors, replace where necessary. Install new burglar bars were</li> </ol>                                                                                                                                                                                                                                                                                                                                                                                                                                                                                                                                                                | specified.<br>2. Inspect                              |
| 5. Make good all existing all window sills and replace damaged ones with new to match existing.                                                                                           | indicated.                                                                                                                                                                                                                                                                                                                                                                                                                                                                                                                                                                                                                                                                                                                        | works.                                                |
| 6. Install new windows were specified and indicated.                                                                                                                                      | 4. Replace all door leafs including ironmongery with new as per door schedule.                                                                                                                                                                                                                                                                                                                                                                                                                                                                                                                                                                                                                                                    | 3. Take do                                            |
| 7. Install new burglar bars on windows were indicated i.e Computer and equipment rooms.                                                                                                   | 5. Install new doors were specified and indicated.                                                                                                                                                                                                                                                                                                                                                                                                                                                                                                                                                                                                                                                                                | 4. floors w to be prep                                |
| 6. Install blinds. shademaster as specified. Height to be confirmed on site.                                                                                                              | 6. Install grill gates in all external doors as per door schedule.                                                                                                                                                                                                                                                                                                                                                                                                                                                                                                                                                                                                                                                                | lay-in grid                                           |

| 1. Carefully uninstall and store away as directed by Client all existing joinery, stoves, sinks and fitted | 1. Car  |
|------------------------------------------------------------------------------------------------------------|---------|
| tables, install new works as per new details and specifications provided. Make good all disturbed works.   | prepa   |
| 2. Supply and Install new joinery as detailed.                                                             | 2. Ca   |
| 3. Carefully remove and store away as directed all existing chalkboards and replace with new as            | specifi |
| specified                                                                                                  | 3. Car  |
| 4. Carefully remove and store away as directed all existing Pinboards and replace with new as specified.   |         |
| 5. Carefully remove and store away as directed all existing white boards and replace with new as           | disturt |
| specified.                                                                                                 | 4. Insp |
| 6. Carefully remove and store away as directed all existing projector screens and replace with new as      | 5. Insp |
| specified.                                                                                                 | 0. 30   |
| 7. Carefully remove all existing sanitaryware and accessories, store away as directed. Install new works   | plaste  |
| as specified.                                                                                              | 7. Sch  |
| 8. Remove and replace with new all surface mounted plumbing works.                                         | specifi |
| o. Nemove and replace with new all surface mounted plumbing works.                                         | 0 100   |