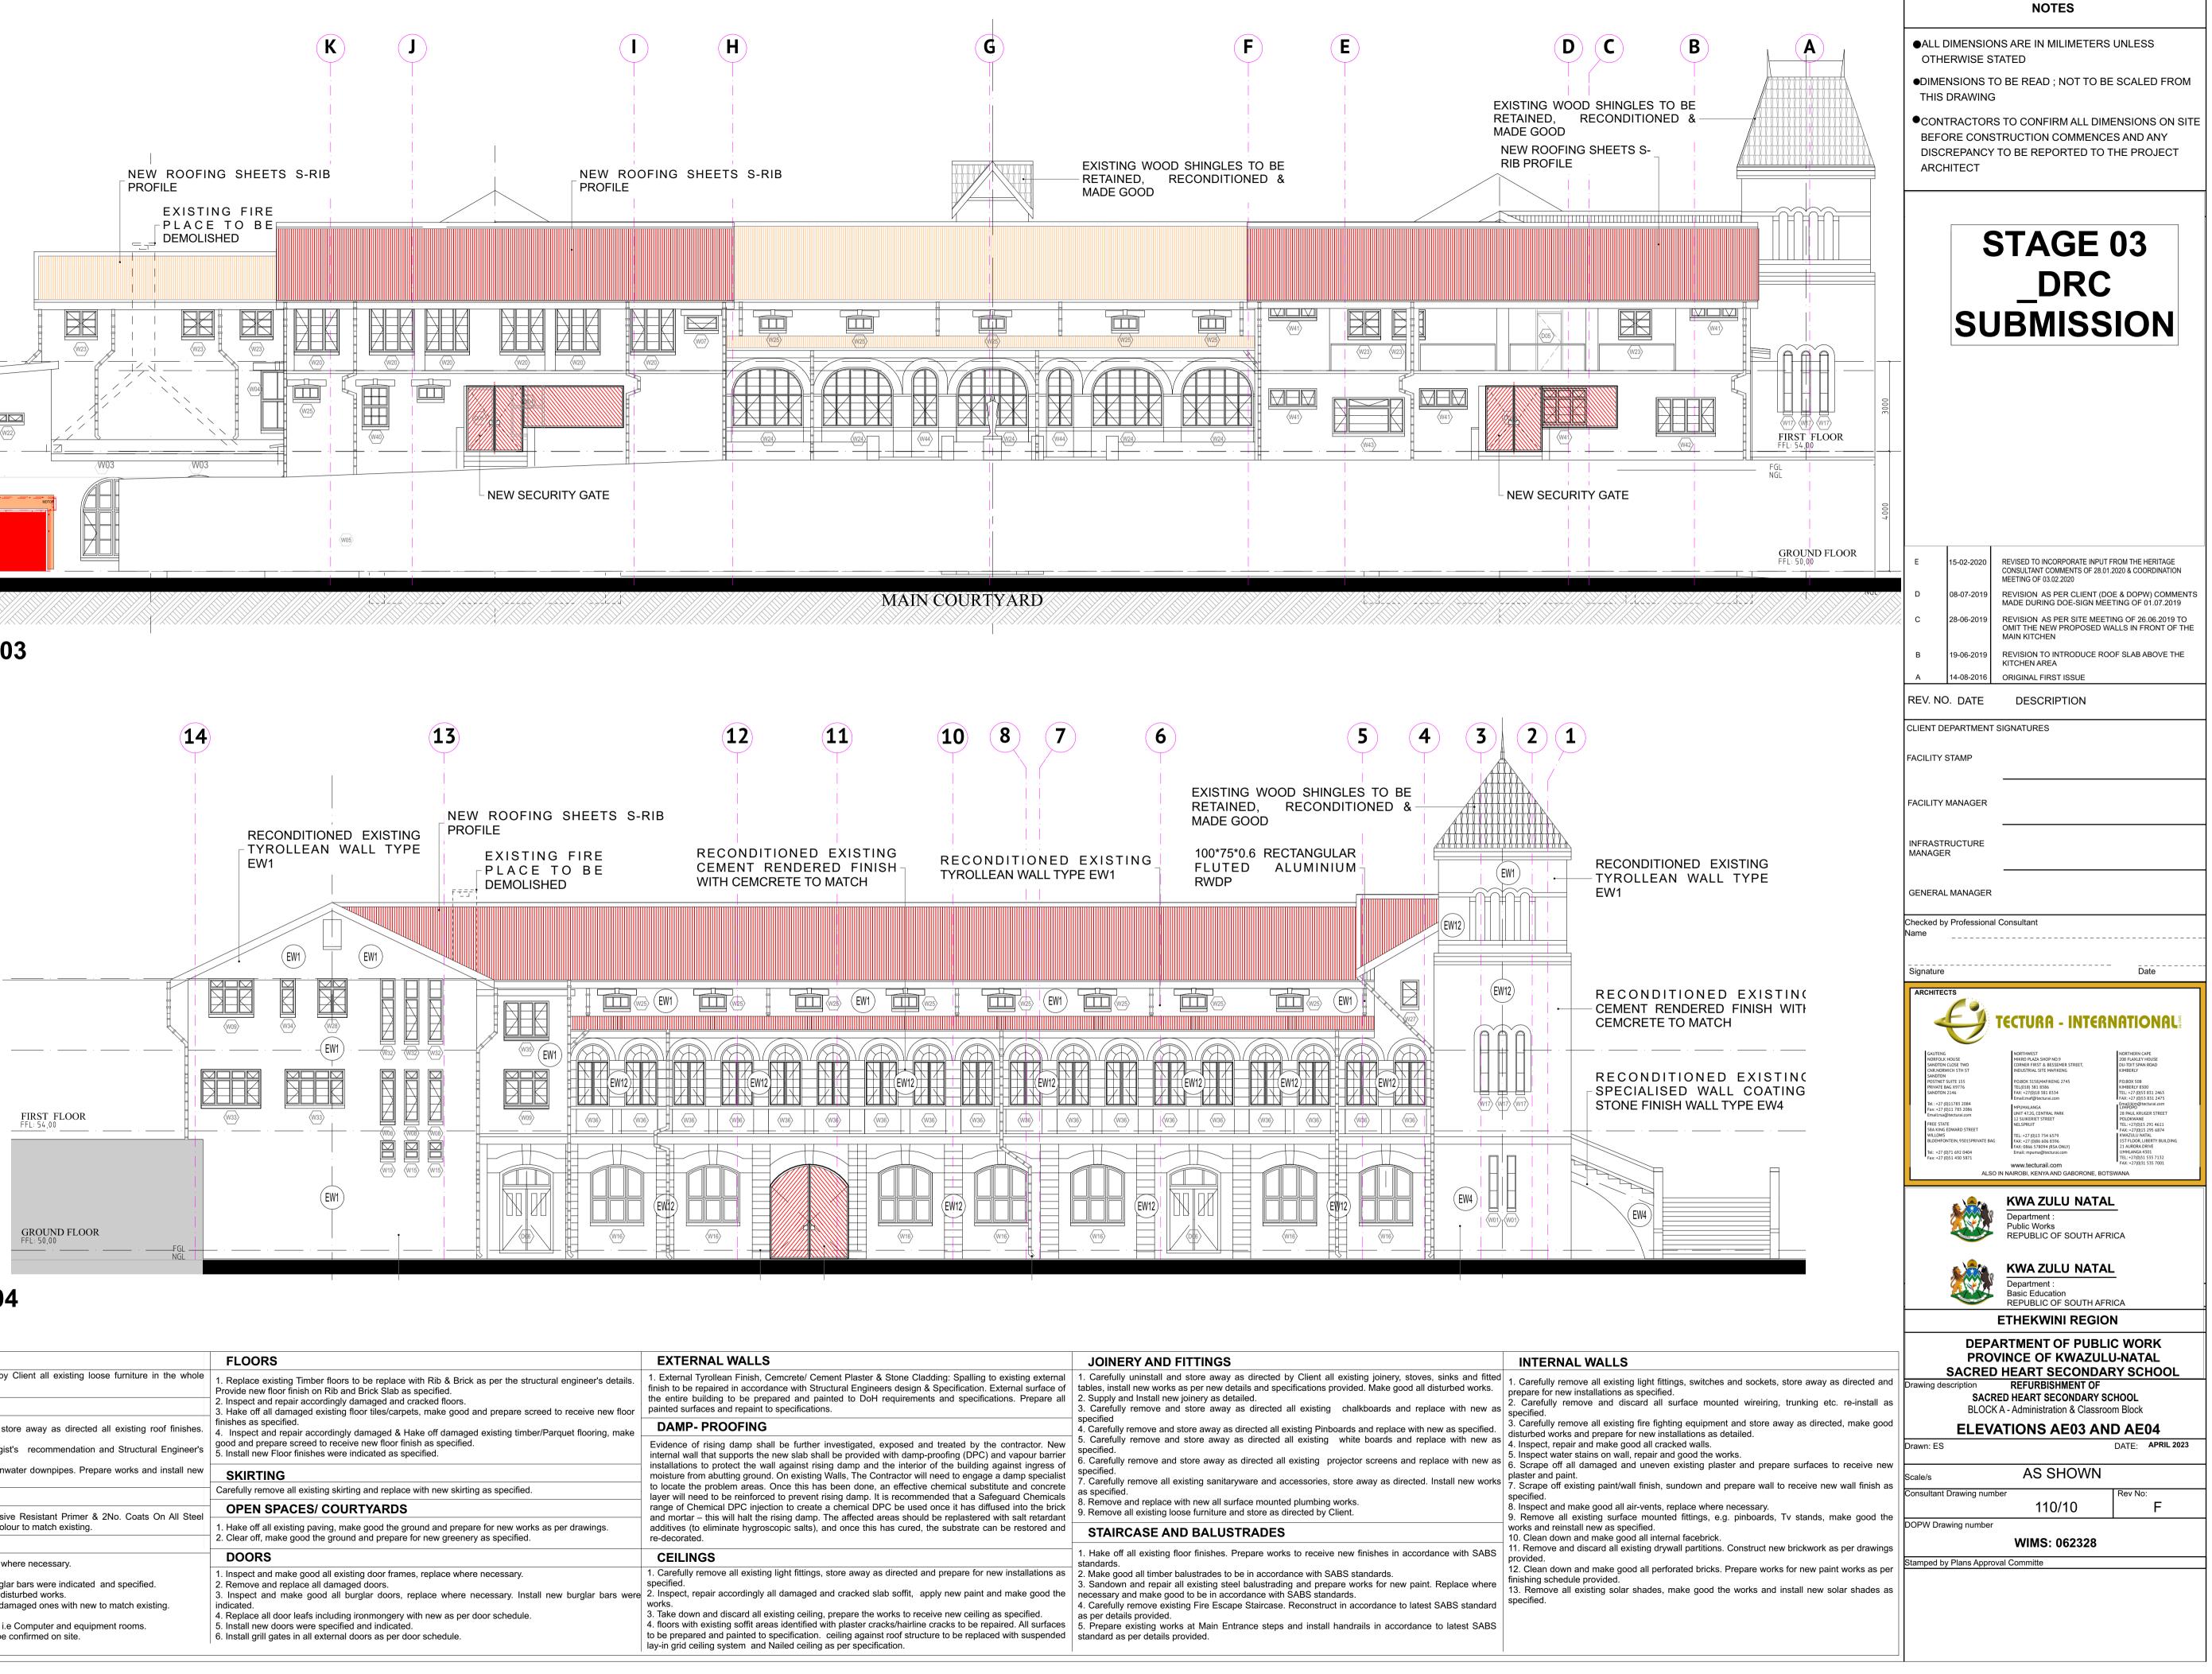

| RENOVATION NOTES                                                                                                                                                                          | FLOORS                                                                                                                                                                                                                                                                                                                                                                                                                                                                                                                                                                                                                                                                                                                            | EXTE                                                  |
|-------------------------------------------------------------------------------------------------------------------------------------------------------------------------------------------|-----------------------------------------------------------------------------------------------------------------------------------------------------------------------------------------------------------------------------------------------------------------------------------------------------------------------------------------------------------------------------------------------------------------------------------------------------------------------------------------------------------------------------------------------------------------------------------------------------------------------------------------------------------------------------------------------------------------------------------|-------------------------------------------------------|
| NB: Carefully remove and store away as directed by Client all existing loose furniture in the whole building.                                                                             | <ol> <li>Replace existing Timber floors to be replace with Rib &amp; Brick as per the structural engineer's details.<br/>Provide new floor finish on Rib and Brick Slab as specified.</li> <li>Inspect and repair accordingly damaged and cracked floors.</li> <li>Hake off all damaged existing floor tiles/carpets, make good and prepare screed to receive new floor finishes as specified.</li> <li>Inspect and repair accordingly damaged &amp; Hake off damaged existing timber/Parquet flooring, make good and prepare screed to receive new floor finish as specified.</li> <li>Inspect and repair accordingly damaged &amp; Brick Specified.</li> <li>Install new Floor finishes were indicated as specified.</li> </ol> | 1. Externa<br>finish to b<br>the entire<br>painted su |
| 1. Encapsulate existing Asbestos & Remove and store away as directed all existing roof finishes.                                                                                          |                                                                                                                                                                                                                                                                                                                                                                                                                                                                                                                                                                                                                                                                                                                                   | DAM                                                   |
| Prepare works and install new as specified.<br>2. Attend to the roof structure as per the Entomologist's recommendation and Structural Engineer's details.                                |                                                                                                                                                                                                                                                                                                                                                                                                                                                                                                                                                                                                                                                                                                                                   | Evidence<br>internal w                                |
| 3. Remove all existing fascia boards, gutters and rainwater downpipes. Prepare works and install new as specified.                                                                        | SKIRTING                                                                                                                                                                                                                                                                                                                                                                                                                                                                                                                                                                                                                                                                                                                          | installatio<br>moisture                               |
| STEEL WORKS                                                                                                                                                                               | Carefully remove all existing skirting and replace with new skirting as specified.                                                                                                                                                                                                                                                                                                                                                                                                                                                                                                                                                                                                                                                | to locate                                             |
| 1.Scrap Off All Old Paint and Repaint with a Corrosive Resistant Primer & 2No. Coats On All Steel elements- Columns, Balustrades, Posts. Final Coat Colour to match existing.             | OPEN SPACES/ COURTYARDS                                                                                                                                                                                                                                                                                                                                                                                                                                                                                                                                                                                                                                                                                                           | range of C<br>and morta                               |
|                                                                                                                                                                                           | <ol> <li>Hake off all existing paving, make good the ground and prepare for new works as per drawings.</li> <li>Clear off, make good the ground and prepare for new greenery as specified.</li> </ol>                                                                                                                                                                                                                                                                                                                                                                                                                                                                                                                             | additives                                             |
| WINDOWS                                                                                                                                                                                   |                                                                                                                                                                                                                                                                                                                                                                                                                                                                                                                                                                                                                                                                                                                                   | re-decora                                             |
| 1. ROOFS<br>1. Inspect and make good all window frames, replace where necessary.                                                                                                          | DOORS                                                                                                                                                                                                                                                                                                                                                                                                                                                                                                                                                                                                                                                                                                                             | CEILI                                                 |
| 2. Replace all broken window panes                                                                                                                                                        | 1. Inspect and make good all existing door frames, replace where necessary.                                                                                                                                                                                                                                                                                                                                                                                                                                                                                                                                                                                                                                                       | 1. Carefull                                           |
| <ol> <li>Make good all existing burglar bars. Install new burglar bars were indicated and specified.</li> <li>Replace all window stays, handles and make good disturbed works.</li> </ol> | <ol> <li>Remove and replace all damaged doors.</li> <li>Inspect and make good all burglar doors, replace where necessary. Install new burglar bars were</li> </ol>                                                                                                                                                                                                                                                                                                                                                                                                                                                                                                                                                                | specified.<br>2. Inspect                              |
| 5. Make good all existing all window sills and replace damaged ones with new to match existing.                                                                                           | indicated.                                                                                                                                                                                                                                                                                                                                                                                                                                                                                                                                                                                                                                                                                                                        | works.                                                |
| 6. Install new windows were specified and indicated.                                                                                                                                      | 4. Replace all door leafs including ironmongery with new as per door schedule.                                                                                                                                                                                                                                                                                                                                                                                                                                                                                                                                                                                                                                                    | 3. Take do                                            |
| 7. Install new burglar bars on windows were indicated i.e Computer and equipment rooms.                                                                                                   | 5. Install new doors were specified and indicated.                                                                                                                                                                                                                                                                                                                                                                                                                                                                                                                                                                                                                                                                                | 4. floors w to be prep                                |
| 6. Install blinds. shademaster as specified. Height to be confirmed on site.                                                                                                              | 6. Install grill gates in all external doors as per door schedule.                                                                                                                                                                                                                                                                                                                                                                                                                                                                                                                                                                                                                                                                | lay-in grid                                           |

| 1. Carefully uninstall and store away as directed by Client all existing joinery, stoves, sinks and fitted | 1. Car  |
|------------------------------------------------------------------------------------------------------------|---------|
| tables, install new works as per new details and specifications provided. Make good all disturbed works.   | prepa   |
| 2. Supply and Install new joinery as detailed.                                                             | 2. Ca   |
| 3. Carefully remove and store away as directed all existing chalkboards and replace with new as            | specifi |
| specified                                                                                                  | 3. Car  |
| 4. Carefully remove and store away as directed all existing Pinboards and replace with new as specified.   |         |
| 5. Carefully remove and store away as directed all existing white boards and replace with new as           | disturt |
| specified.                                                                                                 | 4. Insp |
| 6. Carefully remove and store away as directed all existing projector screens and replace with new as      | 5. Insp |
| specified.                                                                                                 | 0. 30   |
| 7. Carefully remove all existing sanitaryware and accessories, store away as directed. Install new works   | plaste  |
| as specified.                                                                                              | 7. Sch  |
| 8. Remove and replace with new all surface mounted plumbing works.                                         | specifi |
| o. Nemove and replace with new all surface mounted plumbing works.                                         | 0 100   |