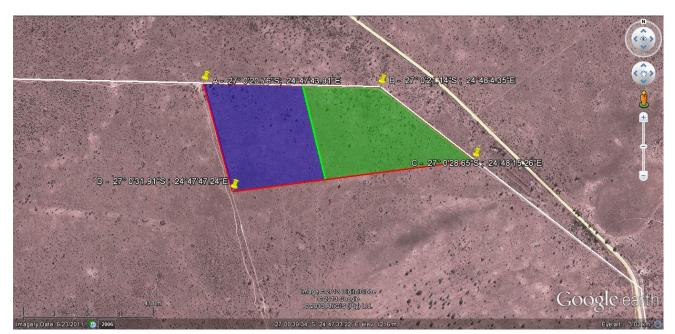

Hereby Bophirima Solar Energy would like to officially request the SARAH to split the 19,9ha final comment letter into 9,95ha allocated to Bophirima Solar Energy (RF) (PTY) Ltd and 9,95ha to Naledi Solar Energy (RF) (PTY) Ltd. (refer to maps below)

#### PO Box 785553, Sandton, 2146

Both sites