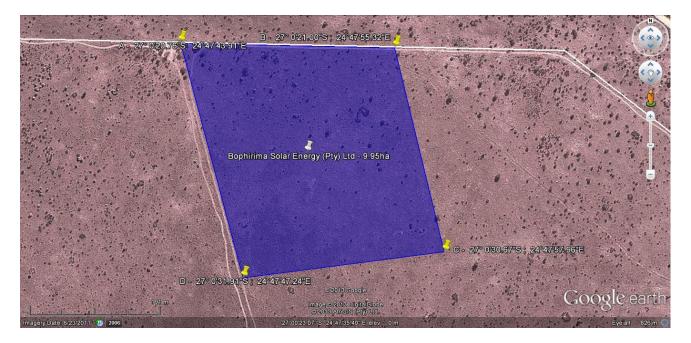

Hereby Bophirima Solar Energy would like to officially request the SARAH to split the 19,9ha final comment letter into 9,95ha allocated to Bophirima Solar Energy (RF) (PTY) Ltd and 9,95ha to Naledi Solar Energy (RF) (PTY) Ltd. (refer to maps below)

#### BOPHIRIMA SOLAR ENERGY (RF) (PTY) LTD Registration number: 2012/040545/07

2<sup>nd</sup> Floor, West Tower Maude Street, Nelson Mandela Square Sandton, 2196

PO Box 785553, Sandton, 2146

Bophirima Solar Energy (Pty) Ltd – 9.95 ha