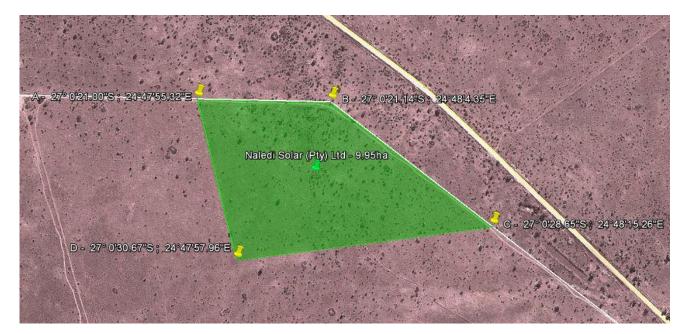

Hereby Bophirima Solar Energy would like to officially request the SARAH to split the 19,9ha final comment letter into 9,95ha allocated to Bophirima Solar Energy (RF) (PTY) Ltd and 9,95ha to Naledi Solar Energy (RF) (PTY) Ltd. (refer to maps below)

Naledi Solar Energy (Pty) Ltd – 9.95 ha