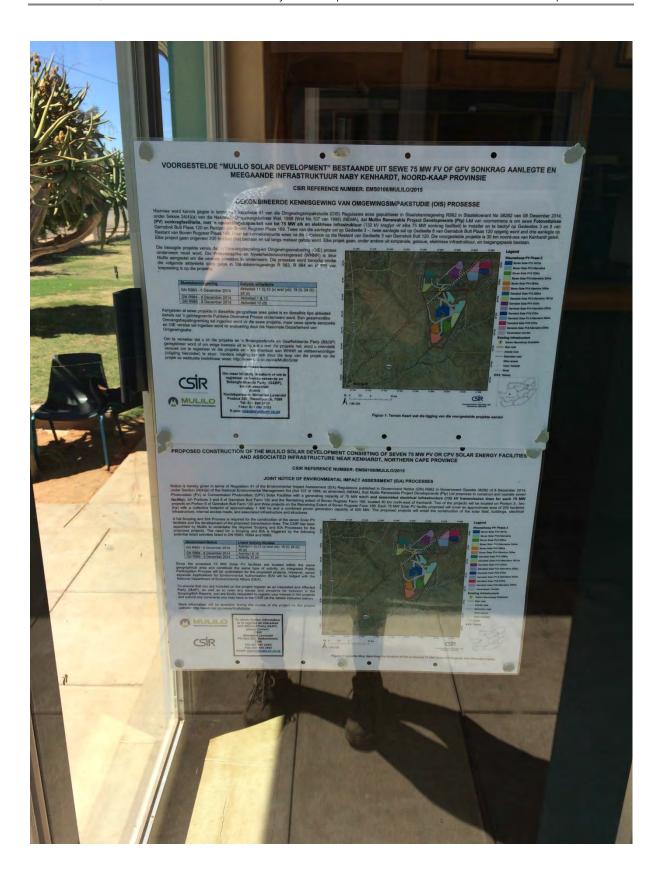

registreer as Geïnteresseerde en Belanghebbende Party (G&BP), kontak asseblief: WNNR
Kontakpersoon: Minnelise Levendal Posbus 320, Stellenbosch, 7599
Tel: 021 888 2495
Faks: 021 888 2693
E-pos: mlevendal@csir.co.za



Figuur 1: Terrein Kaart wat die ligging van die voorgestelde projekte aandui

## <u>Site notice board placed at the entrance to the Transnet Service Road which serves as one of the access roads to the preferred and alternative sites</u>





#### Site notice board placed at Loop 14 of Saldanha Railway Line (Transnet)





## <u>Site notice board placed at the entrance to the Transnet Rail Crossing (in close proximity to Gemsbok Solar PV5-and Gemsbok Solar PV6 Alternative Project sites)</u>







#### Site notice board placed at the Kai! Garib Municipal Office in Kenhardt





#### Site notice board placed at the Kenhardt Petrol Station