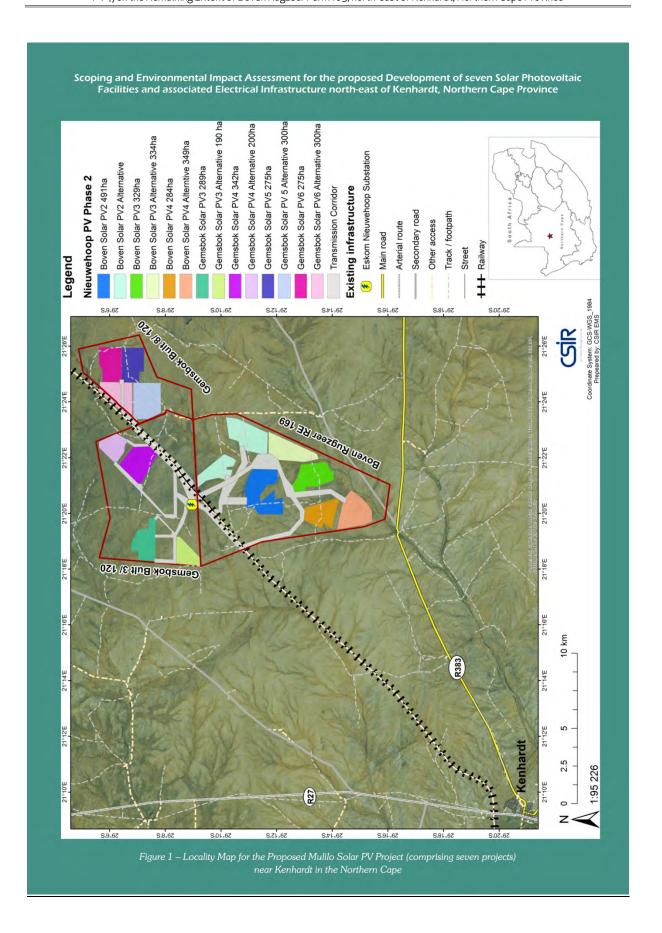

Scoping and Environmental Impact Assessment for the proposed Development of a 75 MW Solar Photovoltaic Facility (BOVEN SOLAR PV4) on the Remaining Extent of Boven Rugzeer Farm 169, north-east of Kenhardt, Northern Cape Province