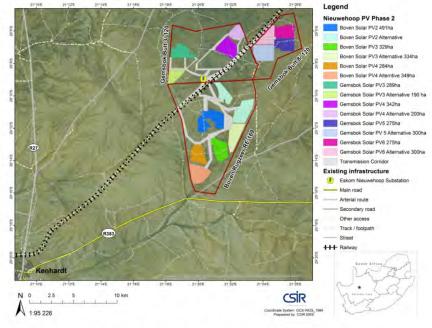

#### **Experience record**

Abridged experience in Environmental Impact and Basic Assessment processes:

| Date              | Project Description                                                                                                                                                                                                                                                                                                                                                                                                                                                                                                                                                                                | Role                        | Client                                                               |
|-------------------|----------------------------------------------------------------------------------------------------------------------------------------------------------------------------------------------------------------------------------------------------------------------------------------------------------------------------------------------------------------------------------------------------------------------------------------------------------------------------------------------------------------------------------------------------------------------------------------------------|-----------------------------|----------------------------------------------------------------------|
| 2014 -<br>present | Integrated Scoping and EIA process for the construction of three Photovoltaic (PV) or Concentrated Photovoltaic (CPV) Solar Facilities with a generating capacity of 75 MW each on the farms remaining extent of Portion 3 of the Farm Gemsbok Bult 120 and Boven Rugzeer remaining extent of 169, located 30 km north-east of Kenhardt. Two of the projects will be located on the farm remaining extent of Portion 3 of the Farm Gemsbok Bult 120 and one on Boven Rugzeer remaining extent 169.                                                                                                 | Project Manager             | Mulilo Renewable<br>Project Development<br>(Pty) Ltd                 |
| 2014 -<br>present | Integrated Scoping and EIA process for the development of twelve (12) Photovoltaic (PV) or Concentrated Photovoltaic (CPV) Solar Facilities with a generating capacity of 75 MW/100MW each, near Dealesville, Free State.                                                                                                                                                                                                                                                                                                                                                                          | Project Manager             | South Africa Mainstream<br>Renewable Power<br>Developments (Pty) Ltd |
| 2013-2014         | Basic Assessment for the construction of three additional petroleum storage tanks at the Cape Town Harbour.                                                                                                                                                                                                                                                                                                                                                                                                                                                                                        | Environmental<br>Consultant | FFS Refiners (Pty) Ltd                                               |
| 2013-2014         | Scoping and EIA for the construction of a Sewage Package Plant on Robben Island.                                                                                                                                                                                                                                                                                                                                                                                                                                                                                                                   | Environmental<br>Consultant | Department of Public<br>Works                                        |
| 2013              | Development of an EMPr for the undertaking of maintenance work on the Stilbaai Fishing Harbour's Slipway located in Stilbaai, Western Cape, South Africa. In order to be compliant to the requirements of the National Environmental Management Act (Act 107 of 1998) and Environmental Impact Assessment (EIA) Regulations, a Maintenance Management Plan (MMP) needed to be developed to manage the environmental impacts associated with maintenance work that is scheduled to be undertaken on the Stilbaai Fishing Harbour's Slipway as well as any future on-going maintenance requirements. | Environmental<br>Consultant | Department of Public<br>Works                                        |
| 2012-2014         | Waste Management License for the proposed                                                                                                                                                                                                                                                                                                                                                                                                                                                                                                                                                          | Environmental               | The New Reclamation                                                  |