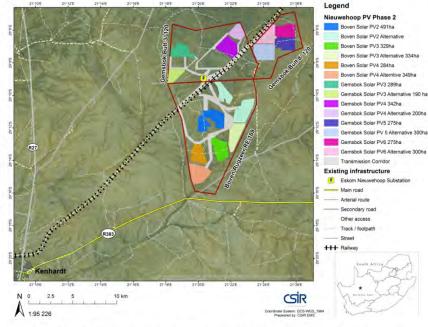

Scoping and Environmental Impact Assessment for the proposed Development of a 75 MW Solar Photovoltaic Facility (BOVEN SOLAR PV4) on the Remaining Extent of Boven Rugzeer Farm 169, north-east of Kenhardt, Northern Cape Province