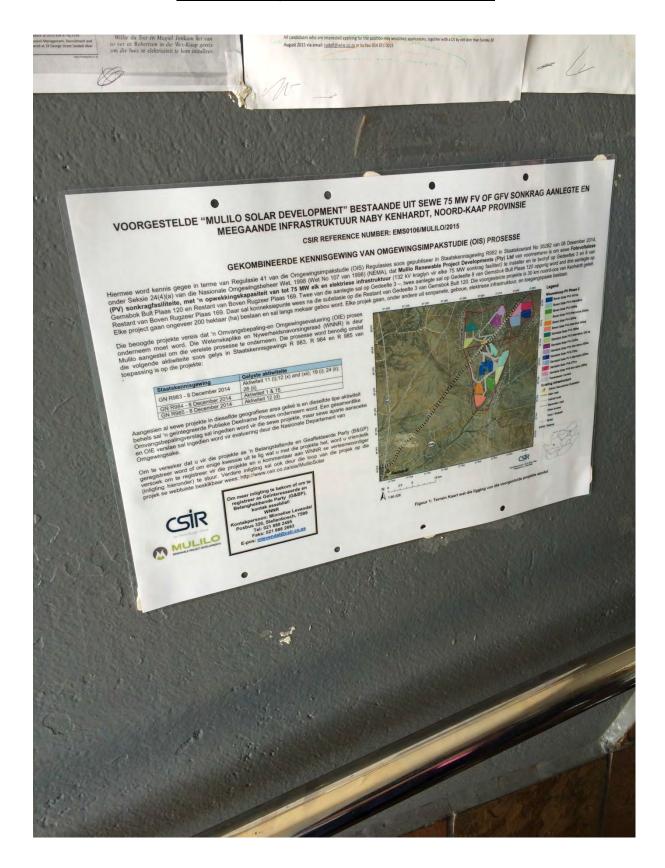

ntak asseblief: WNNR
Kontakpersoon: Minnelise Levendal Posbus 320, Stellenbosch, 7599
Tel: 021 888 2495
Faks: 021 888 2693
E-pos: mlevendal@csir.co.za



Figuur 1: Terrein Kaart wat die ligging van die voorgestelde projekte aandui

## <u>Site notice board placed at the entrance to the Transnet Service Road which serves as one of the access roads to the preferred and alternative sites</u>





#### Site notice board placed at Loop 14 of Saldanha Railway Line (Transnet)





## <u>Site notice board placed at the entrance to the Transnet Rail Crossing (in close proximity to Gemsbok Solar PV5-and Gemsbok Solar PV6 Alternative Project sites)</u>







#### Site notice board placed at the Kai! Garib Municipal Office in Kenhardt





#### Site notice board placed at the Kenhardt Petrol Station