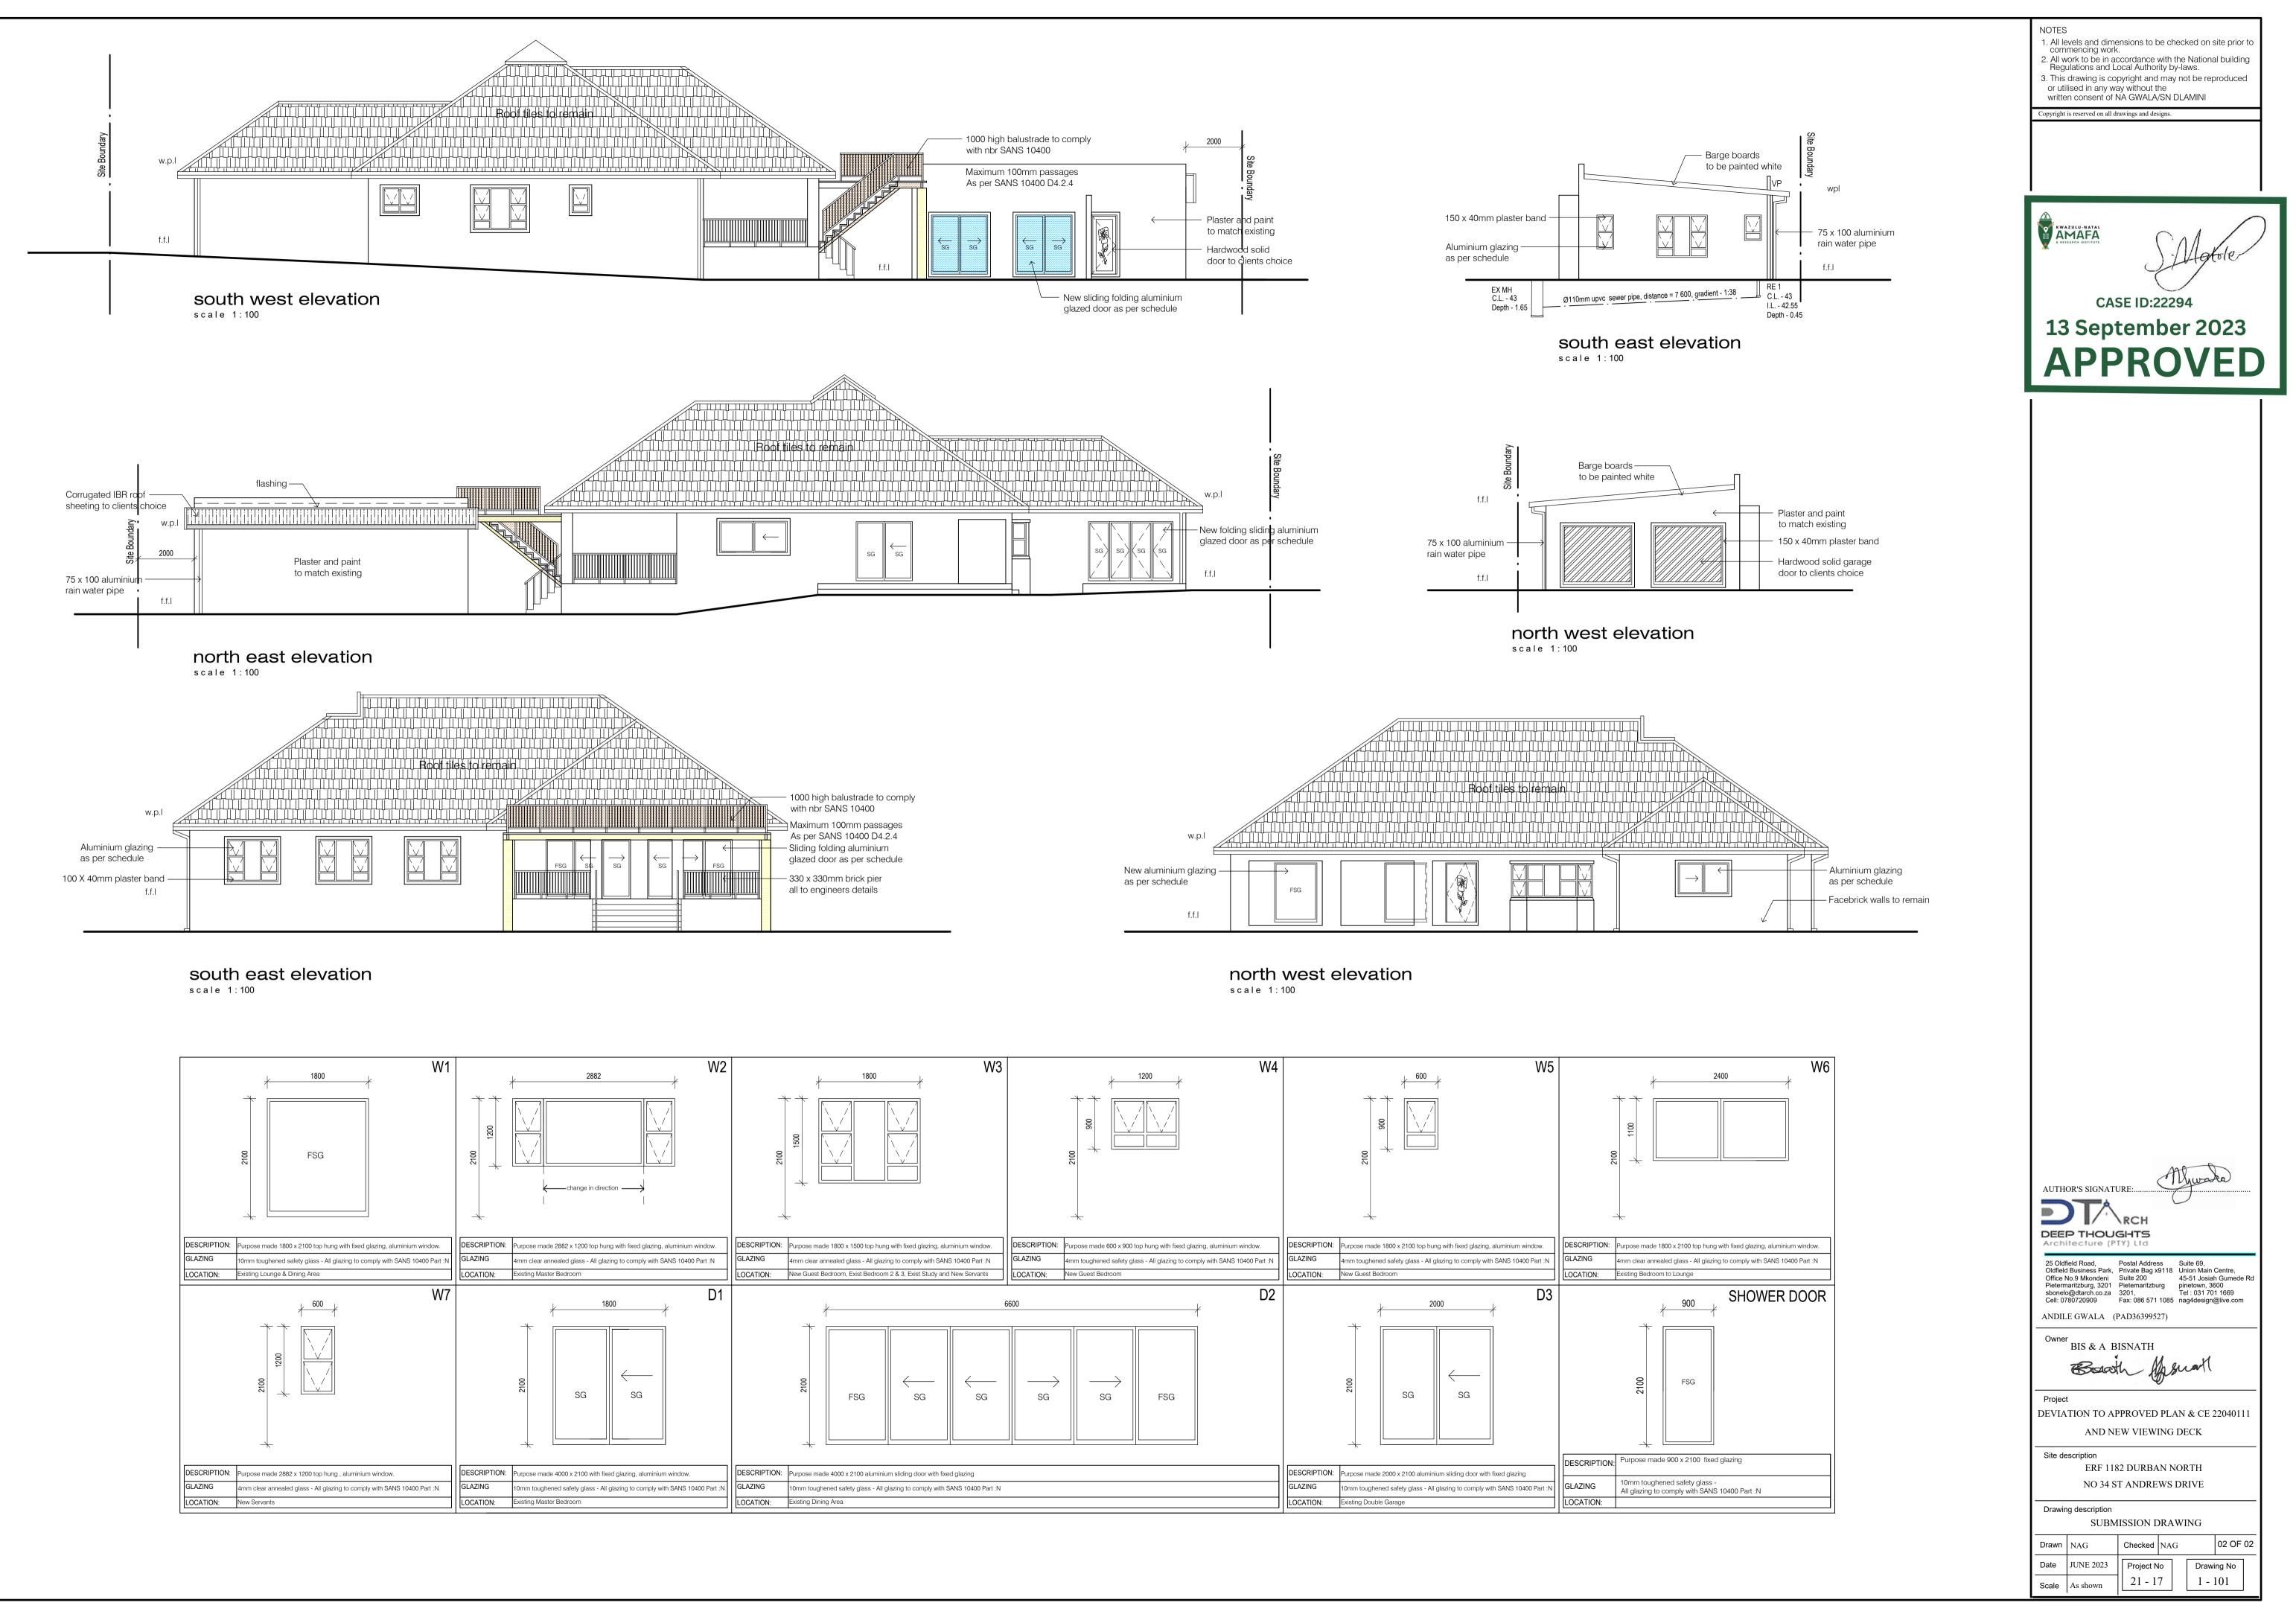

# **Deviation List**

Sliding folding door revised.

Project

ANDILE GWALA (PAD36399527) Owner BIS & A BISNATH

Boath Mysnarth

DEVIATION TO APPROVED PLAN & CE 2204011 AND NEW VIEWING DECK

Site description ERF 1182 DURBAN NORTH NO 34 ST ANDREWS DRIVE