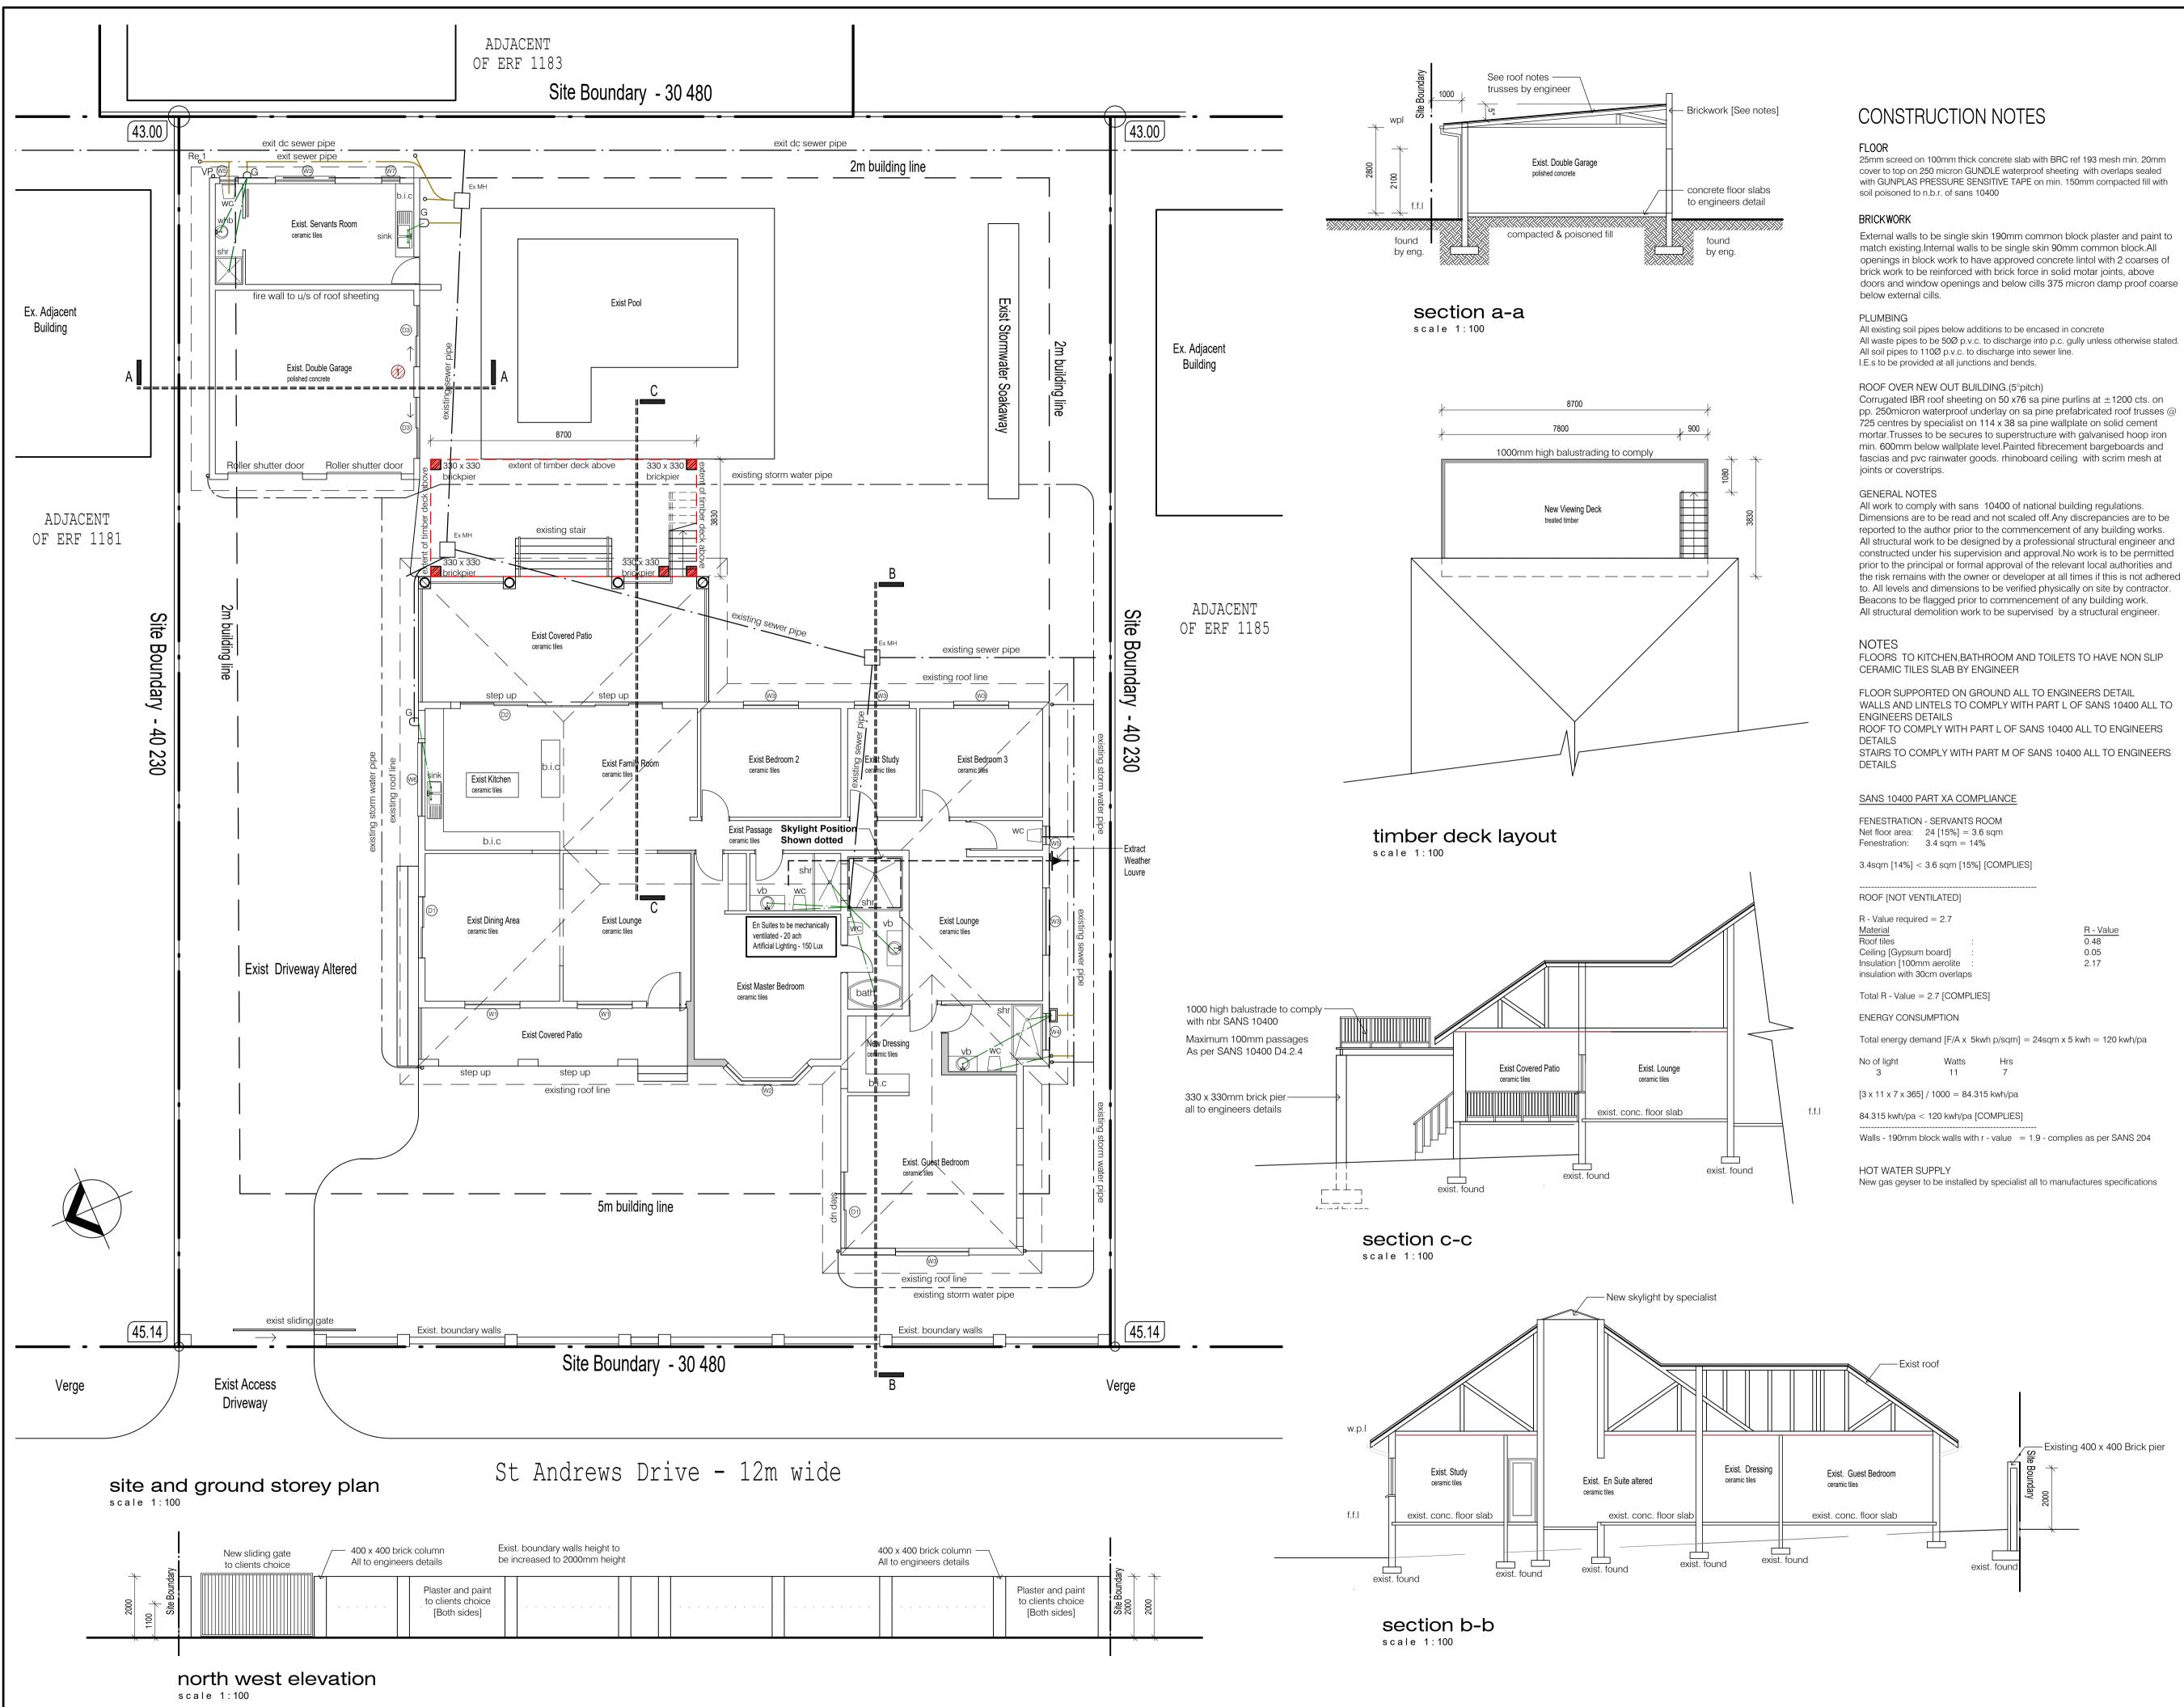

## AREA SCHEDULE

| ZONING                                 | SR 900               |  |  |
|----------------------------------------|----------------------|--|--|
| SITE AREA                              | 1226 sqm.            |  |  |
| PERMITTED COVERAGE<br>PERMITTED F.A.R. | 50%<br>N/A           |  |  |
| EXISTING COVERAGE<br>EXISTING FAR      | 390 sqm.<br>291 sqm  |  |  |
| PROPOSED COVERAGE                      | 30 sqm.              |  |  |
| PROPOSED FAR                           | 0 sqm.               |  |  |
| TOTAL NEW COVERAGE<br>TOTAL NEW FAR    | 420 sqm.<br>291 sqm. |  |  |