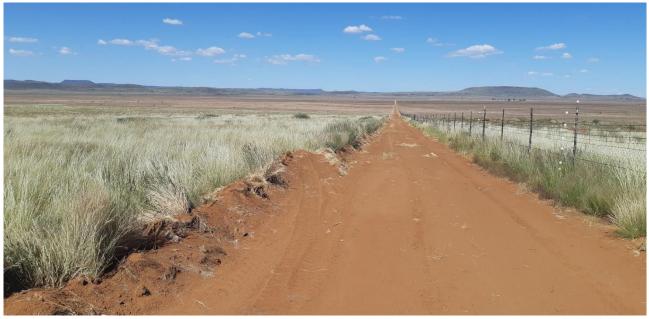

## **Photo Report**

Looking east over the proposed Preferred Alternative power line route. The route will turn south just before the Vetlaagte farm border.

Looking south over the Preferred Alternative power line route, which will run adjacent to existing power lines