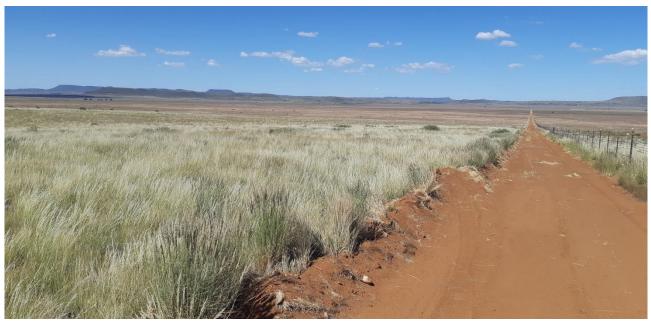

Looking directly north over the proposed substation site

Looking east over the proposed substation site

Looking south-east across the proposed power line route (not preferred)

Looking south over the proposed Preferred Alternative power line route

Looking south-east over the proposed Preferred Alternative power line route