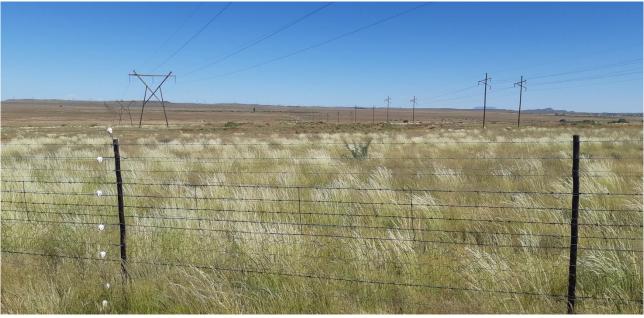

Looking directly north over the proposed substation site

Looking east over the proposed substation site

Looking south-east across the proposed power line route (not preferred)

Looking south over the proposed Preferred Alternative power line route