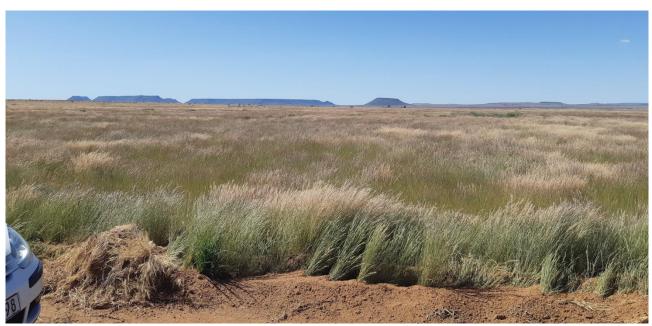

Looking directly north over the proposed substation site

Looking east over the proposed substation site

Looking south-east across the proposed power line route (not preferred)

Looking south over the proposed Preferred Alternative power line route