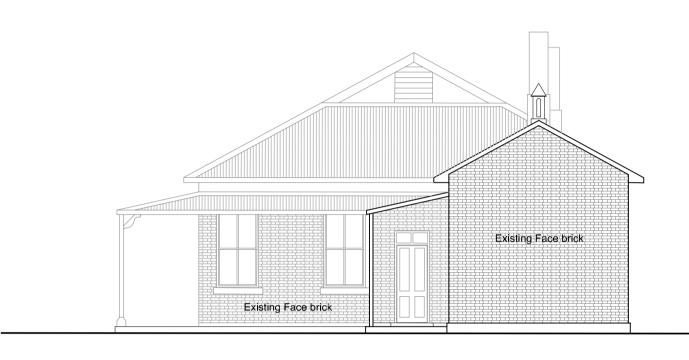

## 1:100 EAST ELEVATION

1:100 WEST ELEVATION

cliscipline ARCHITECT

NEWCASTLE MAGISTRATES COURT:
UGRADING, RENOVATION AND EXTENSION
OF CURRENT BUIDLINGS
NEWCASTLE, Erf 16957,
33 & 35 MURCHISON STREET.

S number 45965