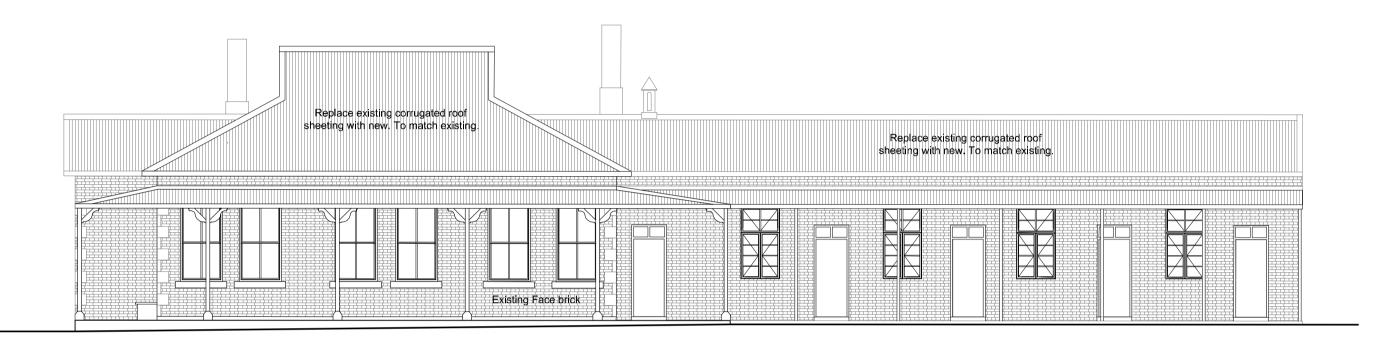

## 1:100 NORTH ELEVATION

1:100 SOUTH ELEVATION

## 1:100 EAST ELEVATION

1:100 WEST ELEVATION

cliscipline ARCHITECT

NEWCASTLE MAGISTRATES COURT:
UGRADING, RENOVATION AND EXTENSION
OF CURRENT BUIDLINGS
NEWCASTLE, Erf 16957,
33 & 35 MURCHISON STREET.

S number 45965