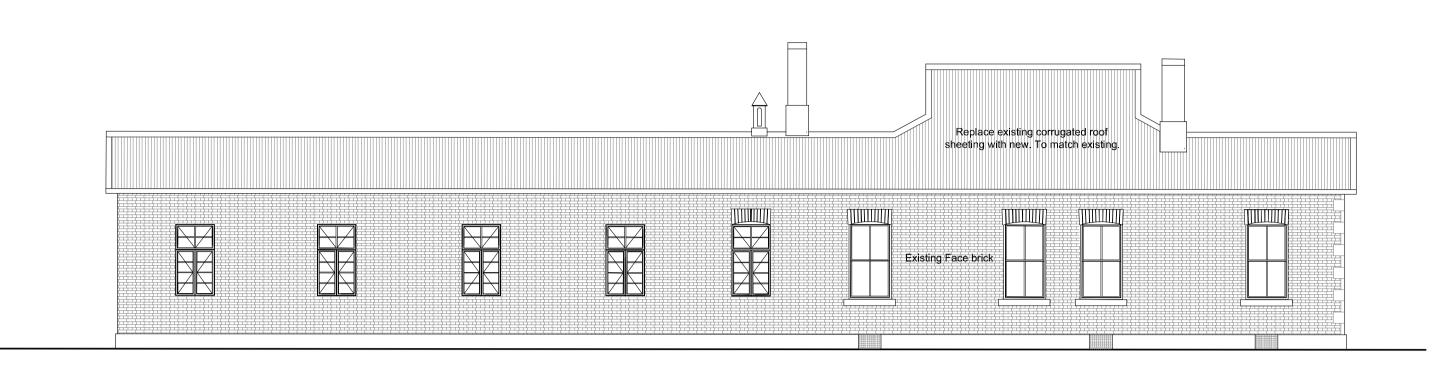

## 1:100 EAST ELEVATION

1:100 WEST ELEVATION

cliscipline ARCHITECT

NEWCASTLE MAGISTRATES COURT:
UGRADING, RENOVATION AND EXTENSION
OF CURRENT BUIDLINGS
NEWCASTLE, Erf 16957,
33 & 35 MURCHISON STREET.

S number 45965