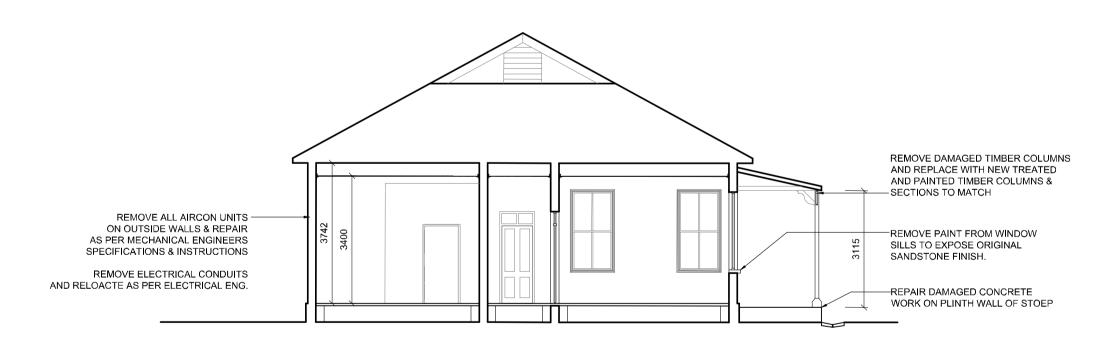

## 1:100 SECTION A-A

| ELEVATIONS.                                 |                  |
|---------------------------------------------|------------------|
| BLOCK C:                                    | L12/03/C/01 (WD) |
| PLAN, SECTION & ELEVATION                   | , , , , , ,      |
| BLOCK C:                                    | L12/03/C/02 (WD) |
| DOOR SCHEDULE.                              |                  |
| WINDOW SCHEDULE.                            |                  |
| TOILET(C3) DUCT BENCH DETAIL.               |                  |
| BLOCK C:                                    | L12/03/C/03 (WD) |
| SANITARY SCHEDULE                           | , , , , ,        |
| BLOCK C:                                    | L12/03/C/04 (WD) |
| INTERNAL FINISHING SCHEDULE                 | , , , , , ,      |
| BLOCK C:                                    | L12/03/C/05 (WD) |
| EXTERNAL FINISHING SCHEDULE                 | , , , , , ,      |
| BLOCK C JOINERY DETAILS:                    | L12/03/C/07 (WD) |
| UNIT 1 & 2- PLANS, SECTIONS & ELEVATIONS.   |                  |
| TYPICAL SHELVING - PLAN, SECTION &          |                  |
| ELEVATION.                                  |                  |
| BLOCK C JOINERY LAYOUTS:                    | L12/03/C/08 (WD) |
| C2 (Magistrates Office) PLAN, ELEVATION &   |                  |
| DETAILED SECTIONS.                          |                  |
| 00/0: 5 \ \ \ \ \ \ \ \ \ \ \ \ \ \ \ \ \ \ |                  |