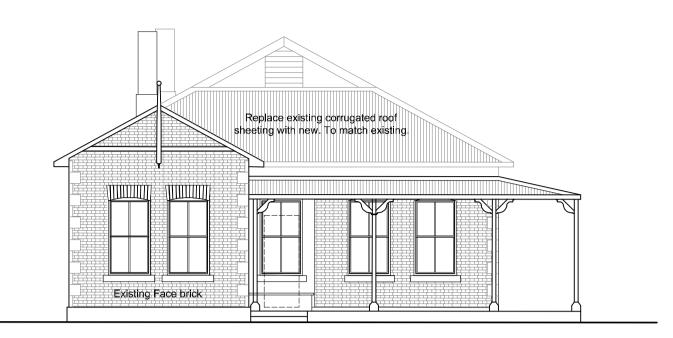

## 1:100 NORTH ELEVATION



1:100 SOUTH ELEVATION



## 1:100 SECTION A-A

| ELEVATIONS.                                 |                  |
|---------------------------------------------|------------------|
| BLOCK C:                                    | L12/03/C/01 (WD) |
| PLAN, SECTION & ELEVATION                   | , , , , , ,      |
| BLOCK C:                                    | L12/03/C/02 (WD) |
| DOOR SCHEDULE.                              |                  |
| WINDOW SCHEDULE.                            |                  |
| TOILET(C3) DUCT BENCH DETAIL.               |                  |
| BLOCK C:                                    | L12/03/C/03 (WD) |
| SANITARY SCHEDULE                           | , , , , ,        |
| BLOCK C:                                    | L12/0