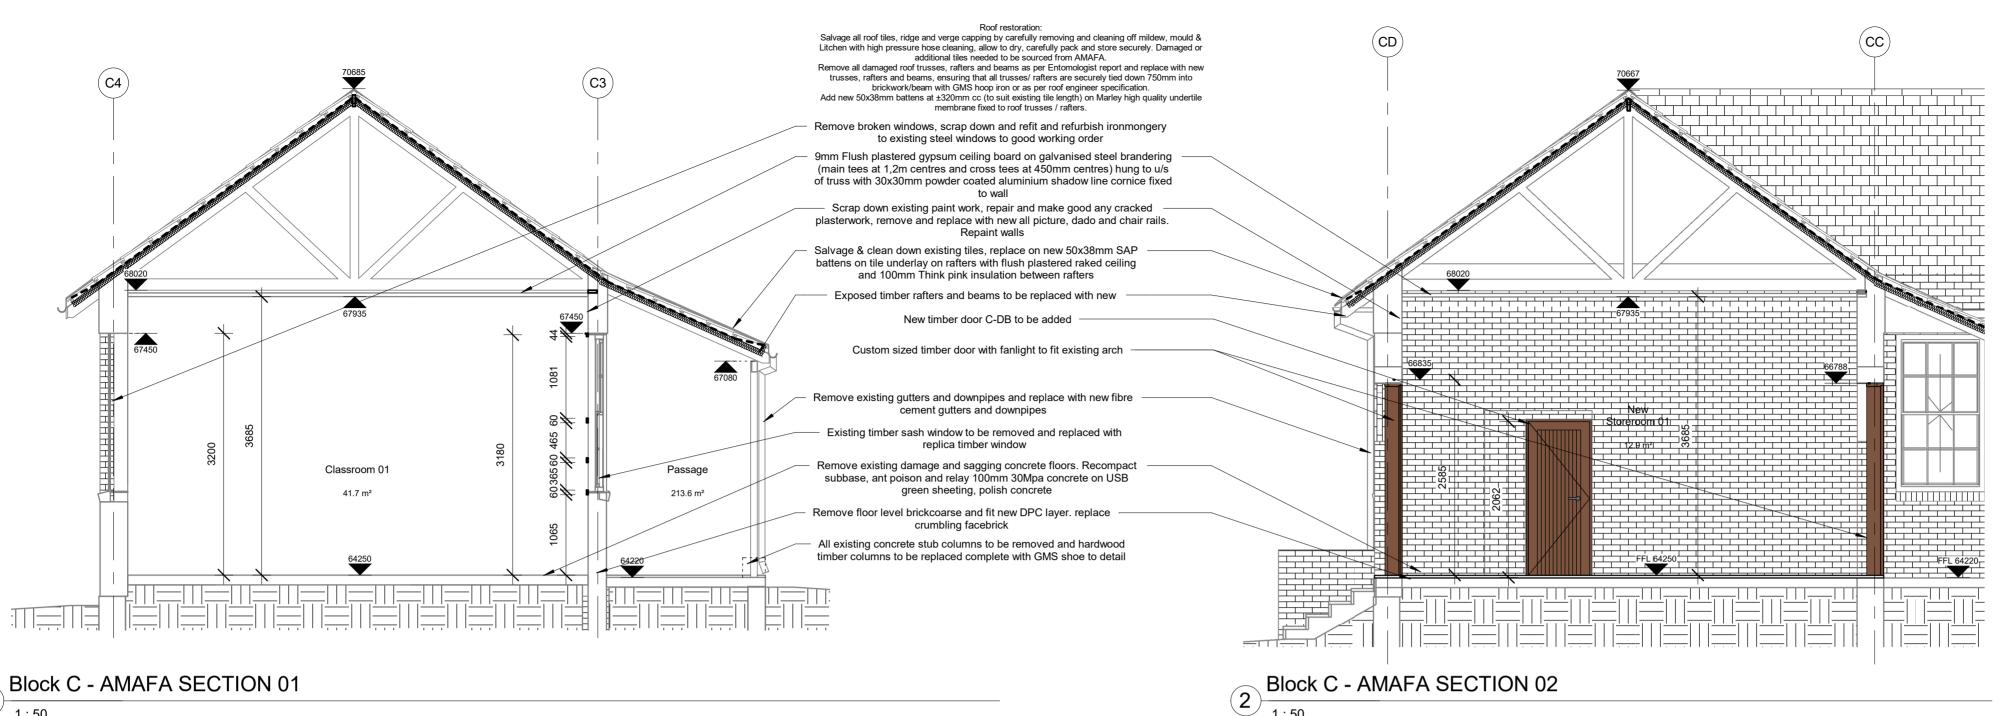

| Block C - Door Schedule |    |        |       |                                                                                                                                                                                                                 |                                                                                           |                                                                                                                                                                           |                                                                                             |                                                                                           |
|-------------------------|----|--------|-------|-----------------------------------------------------------------------------------------------------------------------------------------------------------------------------------------------------------------|-------------------------------------------------------------------------------------------|---------------------------------------------------------------------------------------------------------------------------------------------------------------------------|---------------------------------------------------------------------------------------------|-------------------------------------------------------------------------------------------|
| Door<br>No.:            |    | Height | Width | Door                                                                                                                                                                                                            | Door finish                                                                               | Glass Type                                                                                                                                                                | Frame                                                                                       | Frame finish                                                                              |
| C-DA                    | 15 | 2207   |       | New Single side hung Class 1 Exterior TDM BB hardwood door custom sized 2175x910mm (all door leaf sizes to be checked on site before ordering) to suit door frame, sanded smooth, sealed and painted all round: | 1 ct Dulux Wood primer<br>2 cts Dulux Pearlglo water base<br>(sand lightly between coats) | Fit 6.38mm laminated safety glass to all windows panes with window putty with no air bubbles, cut to a smooth equal angle. Seal putty with Linseed oil, clean down window | frames ready for painting.                                                                  | 1 ct Dulux Wood primer<br>2 cts Dulux Pearlglo water base<br>(sand lightly between coats) |
| C-DB                    | 2  | 2064   |       | New Single side hung Class 1 Exterior TDM BB hardwood door 2032x813mm, sealed and painted all round:                                                                                                            | 1 ct Dulux Wood primer<br>2 cts Dulux Pearlglo water base<br>(sand lightly between coats) | Nil                                                                                                                                                                       |                                                                                             | 1 ct Dulux Wood primer<br>2 cts Dulux Pearlglo water base<br>(sand lightly between coats) |
| -DC                     | 3  | 2547   |       | New Double side hung custom 2555x1506mm Class 1 Exterior TDM BB hardwood door with arched top to take quadrant shaped glass skylight fixed pane, sealed and painted all round:                                  | 1 ct Dulux Wood primer<br>2 cts Dulux Pearlglo water base<br>(sand lightly between coats) | Fit 6.38mm laminated safety glass to all windows panes with window putty with no air bubbles, cut to a smooth equal angle. Seal putty with Linseed oil, clean down window | with 12x44 rebate and 16mm quadrant architrave to match existing door frames, sanded smooth | 1 ct Dulux Wood primer<br>2 cts Dulux Pearlglo water base<br>(sand lightly between coats) |