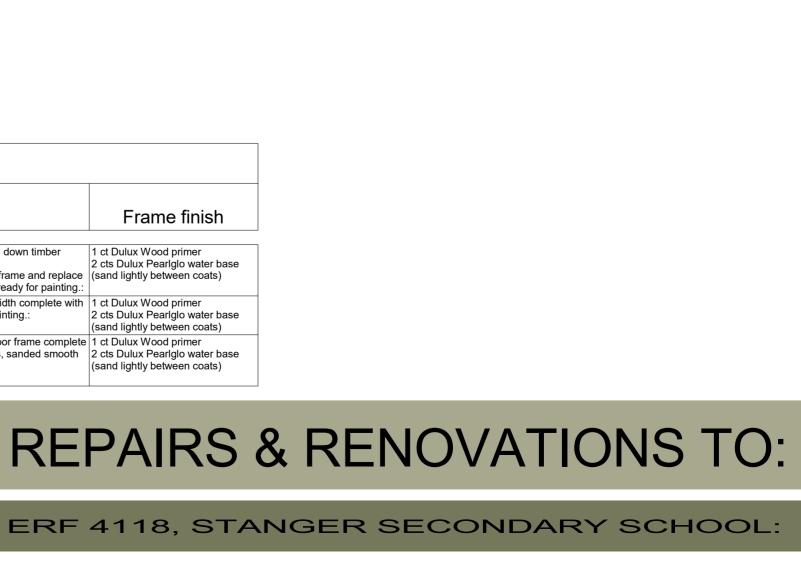

| Block C - Door Schedule |    |        |       |                                                                                                                                                                                                                 |                                                                                           |                                                                                                                                                                           |                                                                                             |                                                                                           |
|-------------------------|----|--------|-------|-----------------------------------------------------------------------------------------------------------------------------------------------------------------------------------------------------------------|-------------------------------------------------------------------------------------------|---------------------------------------------------------------------------------------------------------------------------------------------------------------------------|---------------------------------------------------------------------------------------------|-------------------------------------------------------------------------------------------|
| Door<br>No.:            |    | Height | Width | Door                                                                                                                                                                                                            | Door finish                                                                               | Glass Type                                                                                                                                                                | Frame                                                                                       | Frame finish                                                                              |
| C-DA                    | 15 | 2207   |       | New Single side hung Class 1 Exterior TDM BB hardwood door custom sized 2175x910mm (all door leaf sizes to be checked on site before ordering) to suit door frame, sanded smooth, sealed and painted all round: | 1 ct Dulux Wood primer<br>2 cts Dulux Pearlglo water base<br>(sand lightly between coats) | Fit 6.38mm laminated safety glass to all windows panes with window putty with no air bubbles, cut to a smooth equal angle. Seal putty with Linseed oil, clean down window | frames ready for painting.                                                                  | 1 ct Dulux Wood primer<br>2 cts Dulux Pearlglo water base<br>(sand lightly between coats) |
| C-DB                    | 2  | 2064   |       | New Single side hung Class 1 Exterior TDM BB hardwood door 2032x813mm, sealed and painted all round:                                                                                                            | 1 ct Dulux Wood primer<br>2 cts Dulux Pearlglo water base<br>(sand lightly between coats) | Nil                                                                                                                                                                       |                                                                                             | 1 ct Dulux Wood primer<br>2 cts Dulux Pearlglo water base<br>(sand lightly between coats) |
| -DC                     | 3  | 2547   |       | New Double side hung custom 2555x1506mm Class 1 Exterior TDM BB hardwood door with arched top to take quadrant shaped glass skylight fixed pane, sealed and painted all round:                                  | 1 ct Dulux Wood primer<br>2 cts Dulux Pearlglo water base<br>(sand lightly between coats) | Fit 6.38mm laminated safety glass to all windows panes with window putty with no air bubbles, cut to a smooth equal angle. Seal putty with Linseed oil, clean down window | with 12x44 rebate and 16mm quadrant architrave to match existing door frames, sanded smooth | 1 ct Dulux Wood primer<br>2 cts Dulux Pearlglo water base<br>(sand lightly between coats) |