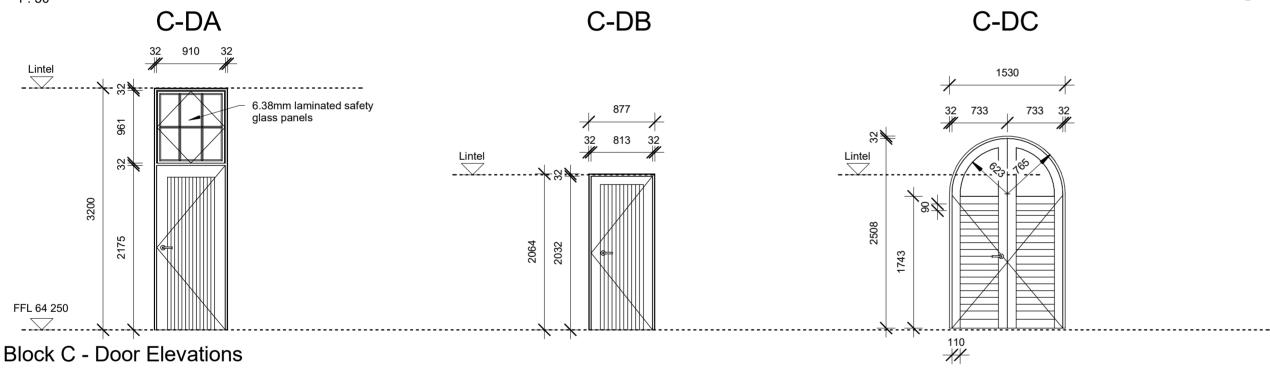

| Block C - Door Schedule |    |        |       |                                                                                                                                                                                                                 |                                                                                           |                                                                                                                                                                           |                                                                                             |                                                                                           |
|-------------------------|----|--------|-------|-----------------------------------------------------------------------------------------------------------------------------------------------------------------------------------------------------------------|-------------------------------------------------------------------------------------------|---------------------------------------------------------------------------------------------------------------------------------------------------------------------------|---------------------------------------------------------------------------------------------|-------------------------------------------------------------------------------------------|
| Door<br>No.:            |    | Height | Width | Door                                                                                                                                                                                                            | Door finish                                                                               | Glass Type                                                                                                                                                                | Frame                                                                                       | Frame finish                                                                              |
| C-DA                    | 15 | 2207   |       | New Single side hung Class 1 Exterior TDM BB hardwood door custom sized 2175x910mm (all door leaf sizes to be checked on site before ordering) to suit door frame, sanded smooth, sealed and painted all round: | 1 ct Dulux Wood primer<br>2 cts Dulux Pearlglo water base<br>(sand lightly between coats) | Fit 6.38mm laminated safety glass to all windows panes with window putty with no air bubbles, cut to a smooth equal angle. Seal putty with Linseed oil, clean down window | frames ready for painting.                                                                  | 1 ct Dulux Wood primer<br>2 cts Dulux Pearlglo water base<br>(sand lightly between coats) |
| C-DB                    | 2  | 2064   |       | New Single side hung Class 1 Exterior TDM BB hardwood door 2032x813mm, sealed and painted all round:                                                                                                            | 1 ct Dulux Wood primer<br>2 cts Dulux Pearlglo water base<br>(sand lightly between coats) | Nil                                                                                                                                                                       |                                                                                             | 1 ct Dulux Wood primer<br>2 cts Dulux Pearlglo water base<br>(sand lightly between coats) |
| -DC                     | 3  | 2547   |       | New Double side hung custom 2555x1506mm Class 1 Exterior TDM BB hardwood door with arched top to take quadrant shaped glass skylight fixed pane, sealed and painted all round:                                  | 1 ct Dulux Wood primer<br>2 cts Dulux Pearlglo water base<br>(sand lightly between coats) | Fit 6.38mm laminated safety glass to all windows panes with window putty with no air bubbles, cut to a smooth equal angle. Seal putty with Linseed oil, clean down window | with 12x44 rebate and 16mm quadrant architrave to match existing door frames, sanded smooth | 1 ct Dulux Wood primer<br>2 cts Dulux Pearlglo water base<br>(sand lightly between coats) |