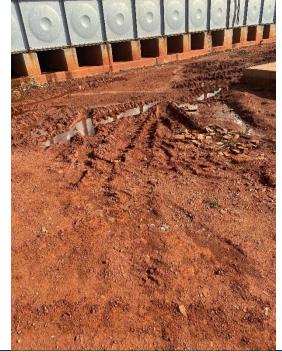

Area disturbed during reservoir construction process had to be levelled and will be rehabilitated

Water leaking from the RLM reservoir

**Views from the RLM water reservoir site (high point)** 

Looking South East towards property boundary (fence) and Kgaswane Nature Reserve