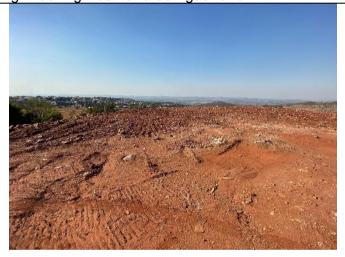

Area disturbed during reservoir construction process had to be levelled and will be rehabilitated

Water leaking from the RLM reservoir

**Views from the RLM water reservoir site (high point)** 

Looking South East towards property boundary (fence) and Kgaswane Nature Reserve