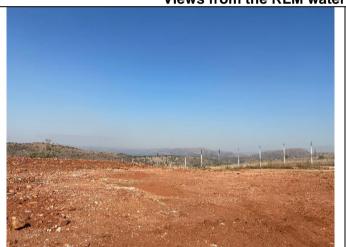

Area disturbed during reservoir construction process had to be levelled and will be rehabilitated

Water leaking from the RLM reservoir

**Views from the RLM water reservoir site (high point)** 

Looking South East towards property boundary (fence) and Kgaswane Nature Reserve