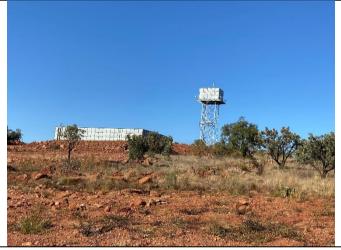

## **PHOTOGRAPHS – JULY 2022**

View from contractors' gate towards Kgaswane

View from contractors' gate towards water reservoir

Water reservoir close-up

View towards Rustenburg

View towards Kgaswane

Internal road - view towards Kgaswane

**Eastern portion of property** 

Rand Water Reservoir on property

Security fence along Kgaswane boundary. Paved boundary road for patrolling with golf carts.

Left looking east towards Cashan X4. Right looking west towards Kgaswane.