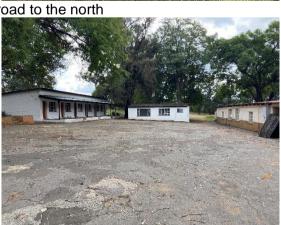

Nursery & pots business operating from site (eastern portion along R24)

Pub & Grill operating from site

Buildings on site (eastern portion) – no longer used