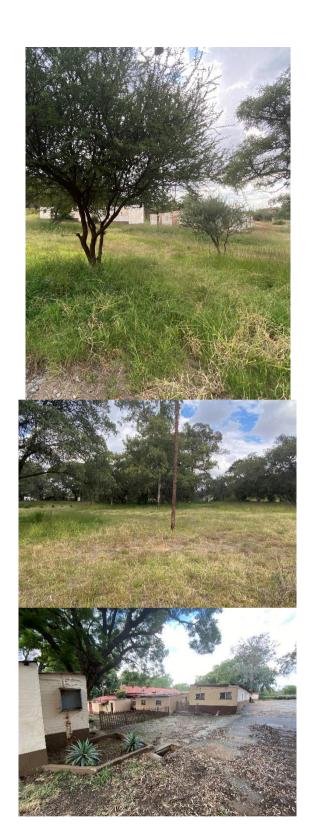

Nursery & pots business operating from site (eastern portion along R24)

Pub & Grill operating from site

Buildings on site (eastern portion) – no longer used