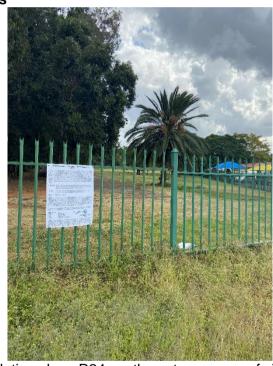

## Site notices

Notice at entrance to Hunters Pub & Grill 25° 42' 51.4" South, 27° 15' 19.6" East

Notice along R24 south eastern corner of site 25° 42' 52.6" South, 27° 15' 28.5" East

Notice showing wording and size (800X600mm)