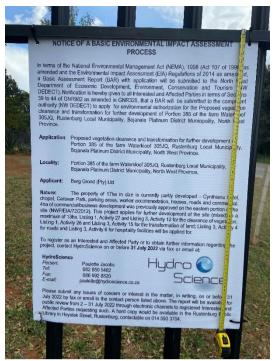

## Site notices

Notice at entrance to Hunters Pub & Grill 25° 42' 51.4" South, 27° 15' 19.6" East

Notice along R24 south eastern corner of site 25° 42' 52.6" South, 27° 15' 28.5" East

Notice showing wording and size (800X600mm)