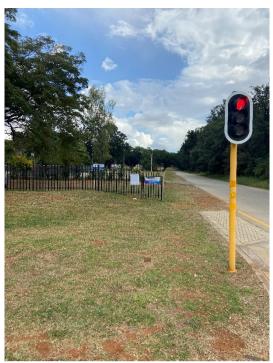

Notice at robot at entrance to site from R24 25° 42' 46.8" South, 27° 15' 25.9" East