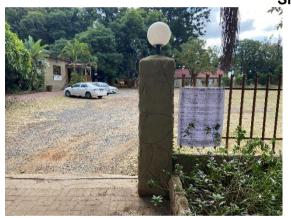

## Site notices

Notice at entrance to Hunters Pub & Grill 25° 42' 51.4" South, 27° 15' 19.6" East

Notice along R24 south eastern corner of site 25° 42' 52.6" South, 27° 15' 28.5" East

Notice showing wording and size (800X600mm)